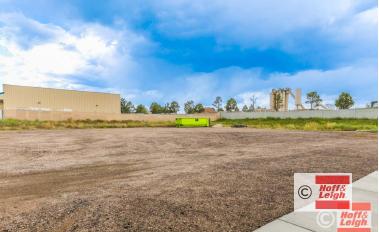

### PRICE REDUCED!

**Overview** Industrial investment available for sale in northeast Colorado Springs, ideal for an owner/user with long term income in place. This property consists of two concrete block buildings (one unit occupied by the seller, the other occupied by a long term tenant) on over 2 acres of land. The property was designed to meet the needs of industrial tenants, making the buildings easy to lease. Each building has approximately 1,800 SF of office, 3,000 SF of warehouse and 1,800 SF of usable mezzanine space. The office portions have 3 offices, a conference room and a reception area, all with high quality finishes. Each unit has (3) 14' drive in doors and 20' - 22' clear height. Each building also has a separately fenced 1 acre yard. Current tenants include a homebuilder and a plumbing company on a 5 year NNN lease with annual increases.

### **Highlights**

- Large Storage Yards
- 14' Overhead Doors
- Heavy Industrial Zoning
- Ideal for Owner/user With Existing Income in Place
- Built in 2019
- 20 Ft. Clear Height

#### **Property Details**

2.09 Acres

Zoning I-3 CAD-0

Rev: November 21, 2024

Our Network Is Your Edge

All information is from sources deemed reliable and is subject to errors, omissions, change of price, rental, prior sale, and withdrawal without notice. Prospect should carefully verify each item of information contained herein.