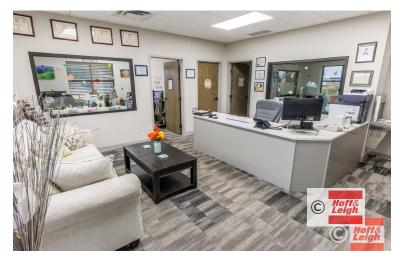

### PRICE REDUCED!

**Overview** Industrial investment available for sale in northeast Colorado Springs, ideal for an owner/user with long term income in place. This property consists of two concrete block buildings (one unit occupied by the seller, the other occupied by a long term tenant) on over 2 acres of land. The property was designed to meet the needs of industrial tenants, making the buildings easy to lease. Each building has approximately 1,800 SF of office, 3,000 SF of warehouse and 1,800 SF of usable mezzanine space. The office portions have 3 offices, a conference room and a reception area, all with high quality finishes. Each unit has (3) 14' drive in doors and 20' - 22' clear height. Each building also has a separately fenced 1 acre yard. Current tenants include a homebuilder and a plumbing company on a 5 year NNN lease with annual increases.