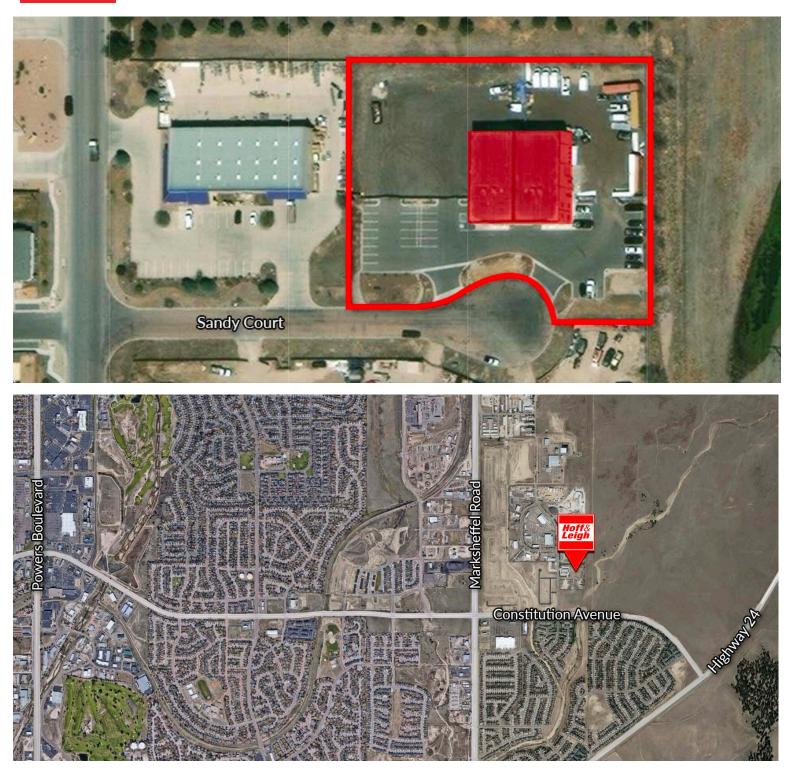

# Industrial Building for Sale

8140-8170 SANDY COURT, COLORADO SPRINGS, CO 80939

#### **Property Details**

2.09 Acres

Zoning I-3 CAD-0

Rev: November 21, 2024

Our Network Is Your Edge

All information is from sources deemed reliable and is subject to errors, omissions, change of price, rental, prior sale, and withdrawal without notice. Prospect should carefully verify each item of information contained herein.