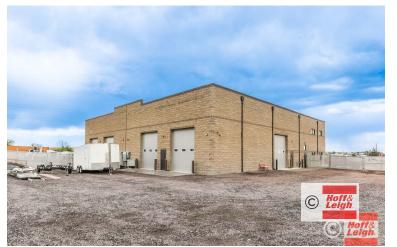

### PRICE REDUCED!

**Overview** Industrial investment available for sale in northeast Colorado Springs, ideal for an owner/user with long term income in place. This property consists of two concrete block buildings (one unit occupied by the seller, the other occupied by a long term tenant) on over 2 acres of land. The property was designed to meet the needs of industrial tenants, making the buildings easy to lease. Each building has approximately 1,800 SF of office, 3,000 SF of warehouse and 1,800 SF of usable mezzanine space. The office portions have 3 offices, a conference room and a reception area, all with high quality finishes. Each unit has (3) 14' drive in doors and 20' - 22' clear height. Each building also has a separately fenced 1 acre yard. Current tenants include a homebuilder and a plumbing company on a 5 year NNN lease with annual increases.

### **Highlights**

- Large Storage Yards
- 14' Overhead Doors
- Heavy Industrial Zoning
- Ideal for Owner/user With Existing Income in Place
- Built in 2019
- 20 Ft. Clear Height