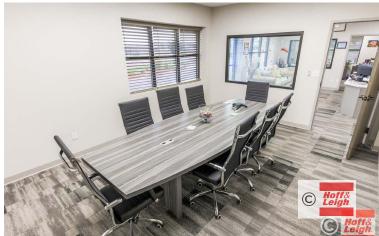

### PRICE REDUCED!

**Overview** Industrial investment available for sale in northeast Colorado Springs, ideal for an owner/user with long term income in place. This property consists of two concrete block buildings (one unit occupied by the seller, the other occupied by a long term tenant) on over 2 acres of land. The property was designed to meet the needs of industrial tenants, making the buildings easy to lease. Each building has approximately 1,800 SF of office, 3,000 SF of warehouse and 1,800 SF of usable mezzanine space. The office portions have 3 offices, a conference room and a reception area, all with high quality finishes. Each unit has (3) 14' drive in doors and 20' - 22' clear height. Each building also has a separately fenced 1 acre yard. Current tenants include a homebuilder and a plumbing company on a 5 year NNN lease with annual increases.