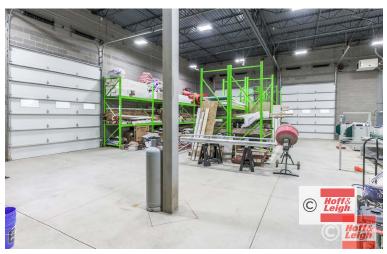

### PRICE REDUCED!

**Overview** Industrial investment available for sale in northeast Colorado Springs, ideal for an owner/user with long term income in place. This property consists of two concrete block buildings (one unit occupied by the seller, the other occupied by a long term tenant) on over 2 acres of land. The property was designed to meet the needs of industrial tenants, making the buildings easy to lease. Each building has approximately 1,800 SF of office, 3,000 SF of warehouse and 1,800 SF of usable mezzanine space. The office portions have 3 offices, a conference room and a reception area, all with high quality finishes. Each unit has (3) 14' drive in doors and 20' - 22' clear height. Each building also has a separately fenced 1 acre yard. Current tenants include a homebuilder and a plumbing company on a 5 year NNN lease with annual increases.

### **Highlights**

- Large Storage Yards
- 14' Overhead Doors
- Heavy Industrial Zoning
- Ideal for Owner/user With Existing Income in Place
- Built in 2019
- 20 Ft. Clear Height