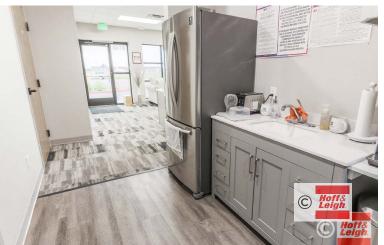

### PRICE REDUCED!

**Overview** Industrial investment available for sale in northeast Colorado Springs, ideal for an owner/user with long term income in place. This property consists of two concrete block buildings (one unit occupied by the seller, the other occupied by a long term tenant) on over 2 acres of land. The property was designed to meet the needs of industrial tenants, making the buildings easy to lease. Each building has approximately 1,800 SF of office, 3,000 SF of warehouse and 1,800 SF of usable mezzanine space. The office portions have 3 offices, a conference room and a reception area, all with high quality finishes. Each unit has (3) 14' drive in doors and 20' - 22' clear height. Each building also has a separately fenced 1 acre yard. Current tenants include a homebuilder and a plumbing company on a 5 year NNN lease with annual increases.