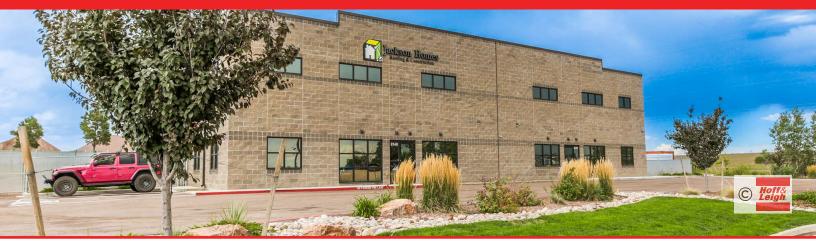

# Industrial Building for Sale

8140-8170 SANDY COURT, COLORADO SPRINGS, CO 80939

### PRICE REDUCED!

**Overview** Industrial investment available for sale in northeast Colorado Springs, ideal for an owner/user with long term income in place. This property consists of two concrete block buildings (one unit occupied by the seller, the other occupied by a long term tenant) on over 2 acres of land. The property was designed to meet the needs of industrial tenants, making the buildings easy to lease. Each building has approximately 1,800 SF of office, 3,000 SF of warehouse and 1,800 SF of usable mezzanine space. The office portions have 3 offices, a conference room and a reception area, all with high quality finishes. Each unit has (3) 14' drive in doors and 20' - 22' clear height. Each building also has a separately fenced 1 acre yard. Current tenants include a homebuilder and a plumbing company on a 5 year NNN lease with annual increases.

### **Highlights**

- Large Storage Yards
- 14' Overhead Doors
- Heavy Industrial Zoning
- Ideal for Owner/user With Existing Income in Place
- Built in 2019
- 20 Ft. Clear Height