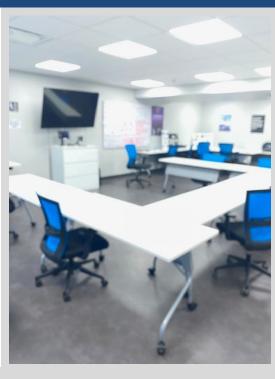

#### **FEATURES**

- Plug & Play Furniture included
- VTC flooring
- Monument signage
- Building located near Exit 98 off the Garden State Parkway

#### **PREMISES:**

Partial 1st FI: 3,575 SF