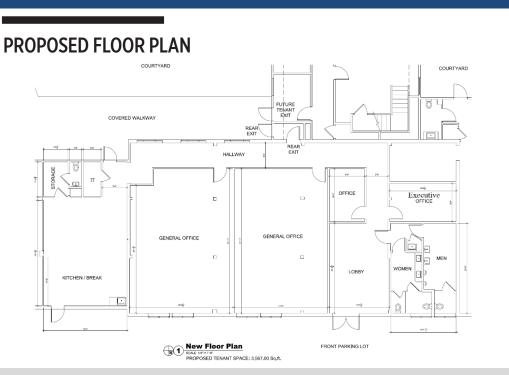

### OFFICE SPACE AVAILABLE FOR SUBLEASE



#### **FEATURES**

- Plug & Play Furniture included
- VTC flooring
- Monument signage
- Building located near Exit 98 off the Garden State Parkway



#### **BUILDING SIZE:**

24,796 SF



#### **PREMISES:**

Partial 1st FI: 3,575 SF



#### **AVAILABILITY:**

**Immediate** 



#### TERM:

Thru 1/31/2026



#### **ASKING RENT:**

\$19.75 NNN





# 1985 HIGHWAY 34

## WALL CIRCLE PLAZA







#### FOR INFORMATION, PLEASE CONTACT:

99 Wood Ave S, 8th Floor Iselin, NJ 08830, USA

#### **KEVIN CARTON**

Managing Director 732 452 6186 kevin.carton@cushwake.com

#### **BRODY STRICKLAND**

Associate 732 452 6163 brody.strickland@cushwake.com



cushmanwakefield.com