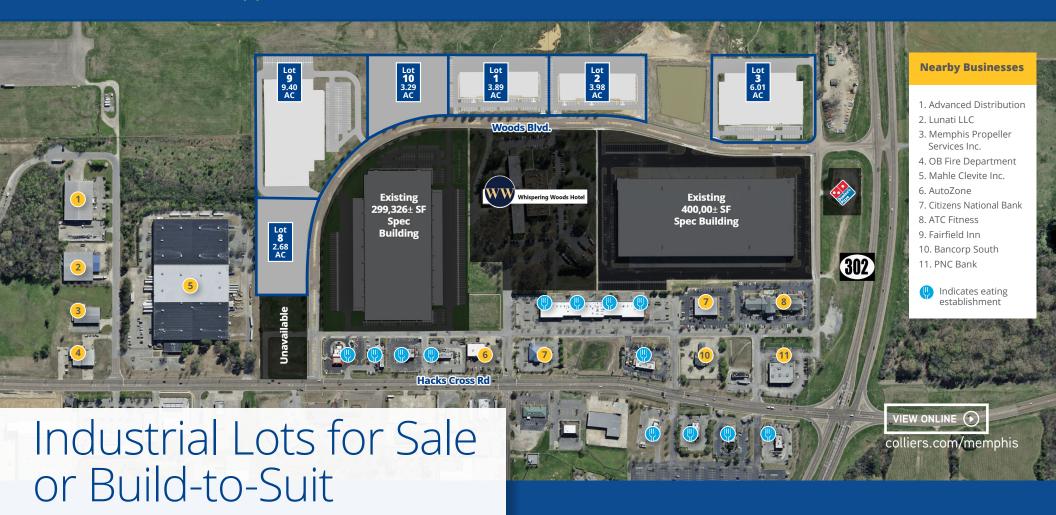

# Available LOTS in Woods Trade Center

#### Lot 8

## Lot 9 with Proposed Building

#### **Property Features**

9.40± AC

Proposed Building: 116,880± SF Parking: 121 Car Parks, 21 Trailer Parks

#### Lot 10

### **Property Features**

3.29± AC