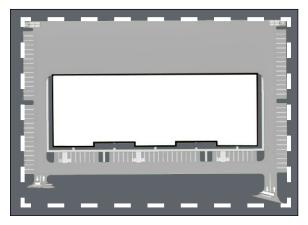

### Lot 2 with Proposed Building

### **Property Features**

3.98± AC

Proposed Building: 58,000± SF Parking: 99 Car Parks