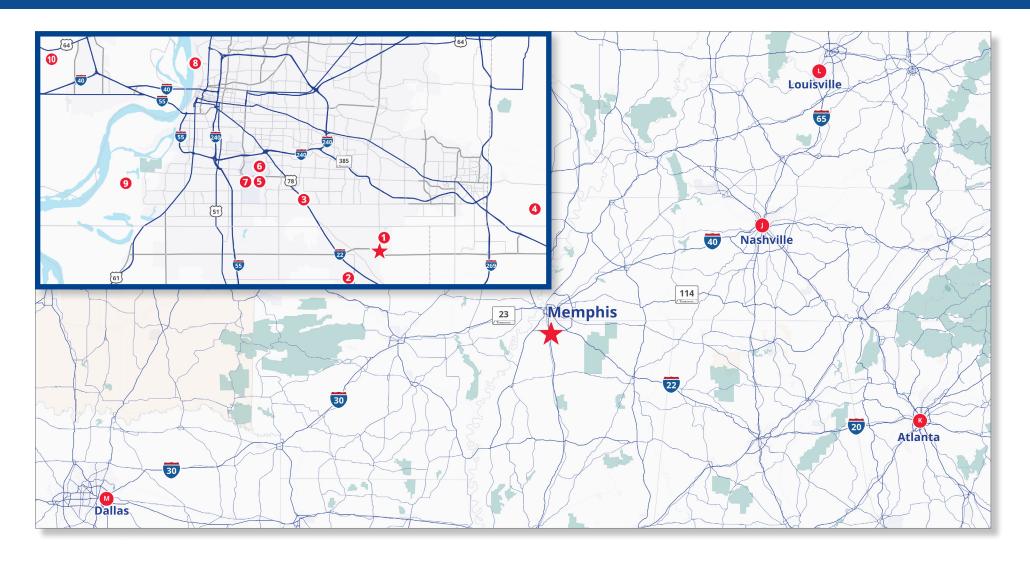

# Travel **Distances**

#### Highways & Interstates

| Hwy. 385         | 10 min. |
|------------------|---------|
| I - 22 / Hwy. 78 | 12 min. |
| Hwy. 269         | 17 min. |

| I - 40  | 22 min. |
|---------|---------|
| I - 55  | 25 min. |
| I - 240 | 20 min. |

#### **Transportation Hubs**

| 1 | OB Airport        | 4 min.  |
|---|-------------------|---------|
| 2 | FedEx Ground Hub  | 13 min. |
| 3 | BNSF Intermodal   | 18 min. |
| 4 | NS Rossville Yard | 22 min. |

| 5 | UPS Air Hub       | 25 min. |
|---|-------------------|---------|
| 6 | FedEx World Hub   | 28 min  |
| 7 | Mem. Int. Airport | 30 min. |

| 8  | Port of Mem.          | 30 min. |
|----|-----------------------|---------|
| 9  | CN & CSX Int. Gateway | 38 min. |
| 10 | UP Marion Yard        | 68 min. |

#### **Major Cities**

|  | J | Nashville, TN  | 3 hrs. |
|--|---|----------------|--------|
|  | K | Atlanta, GA    | 5 hrs. |
|  | L | Louisville, KY | 5 hrs. |
|  | М | Dallas, TX     | 7 hrs. |