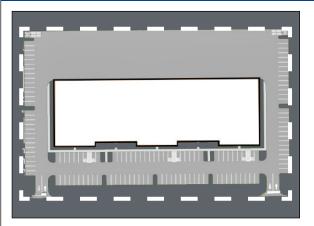

## Lot 1 with Proposed Building

#### **Property Features**

3.89± AC

Proposed Building: 50,720± SF Parking: 134 Car Parks