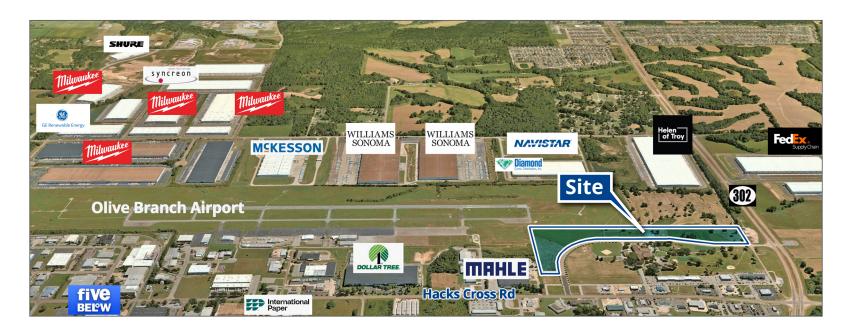

| I - 55  | 25 min. |
| I - 240 | 20 min. |

#### **Transportation Hubs**

| 1 | OB Airport        | 4 min.  |
|---|-------------------|---------|
| 2 | FedEx Ground Hub  | 13 min. |
| 3 | BNSF Intermodal   | 18 min. |
| 4 | NS Rossville Yard | 22 min. |

| 5 | UPS Air Hub       | 25 min. |
|---|-------------------|---------|
| 6 | FedEx World Hub   | 28 min  |
| 7 | Mem. Int. Airport | 30 min. |

| 8  | Port of Mem.          | 30 min. |
|----|-----------------------|---------|
| 9  | CN & CSX Int. Gateway | 38 min. |
| 10 | UP Marion Yard        | 68 min. |

#### **Major Cities**

|  | J | Nashville, TN  | 3 hrs. |
|--|---|----------------|--------|
|  | K | Atlanta, GA    | 5 hrs. |
|  | L | Louisville, KY | 5 hrs. |
|  | М | Dallas, TX     | 7 hrs. |

# Immediate Area Major Warehouses



# **Memphis is America's Distribution Center**

Major Memphis Transportation



Air





Rail



Colliers

# **Our Mission**

Maximize the potential of property to accelerate the success of our clients and our people.

SCOTT PAHLOW, SIOR 901 848 1020 scott.pahlow@colliers.com **COLLIERS**6363 Poplar Ave., Suite 220
Memphis, TN 38119
901 375 4800