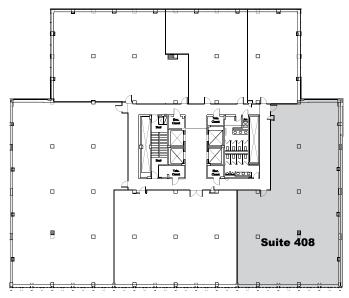

#### Fourth Floor Availability with K Street Frontage

#### **CLICK TO TOUR IN 3D VIEW**

**Suite 200** 1,188-2,895 RSF, K Street Frontage

**Suite 420** 3,331 RSF

**Suite 315** 3,389 RSF

**Suite 701** 5,997 RSF

**Suite 408** 

4,595 RSF, K Street Frontage

**Suite 715** 5,096 RSF