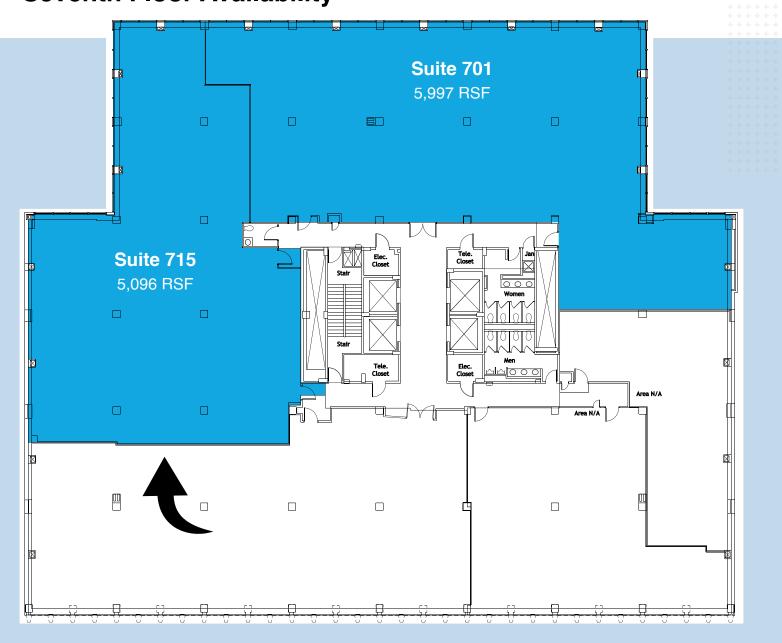

# **2021 K Street**Seventh Floor Availability

#### **CLICK TO TOUR IN 3D VIEW**

**Suite 200** 1,188-2,895 RSF, K Street Frontage

**Suite 420** 3,331 RSF

**Suite 315** 3,389 RSF

**Suite 701** 5,997 RSF

**Suite 408** 

4,595 RSF, K Street Frontage

**Suite 715** 5,096 RSF