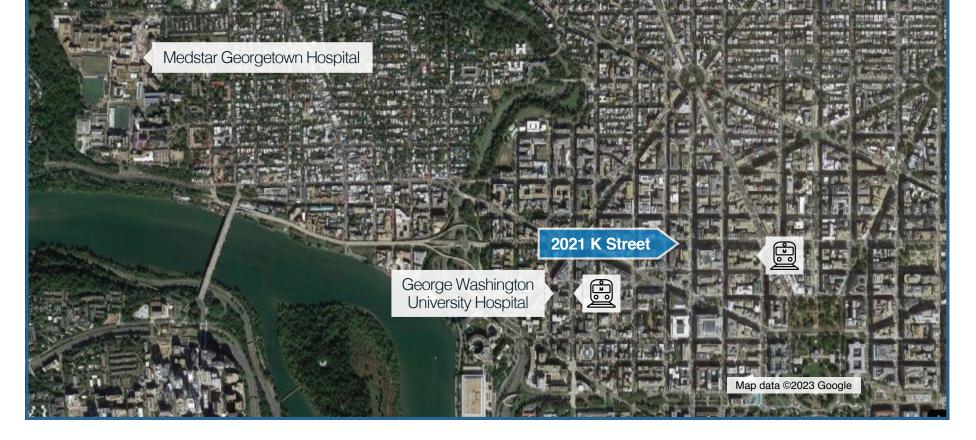

#### **MEDICAL SUITES AVAILABLE FOR LEASE**

2021 K Street NW, Washington, DC 20006

162,000 SQ. FT, 8 Story Medical Office Building