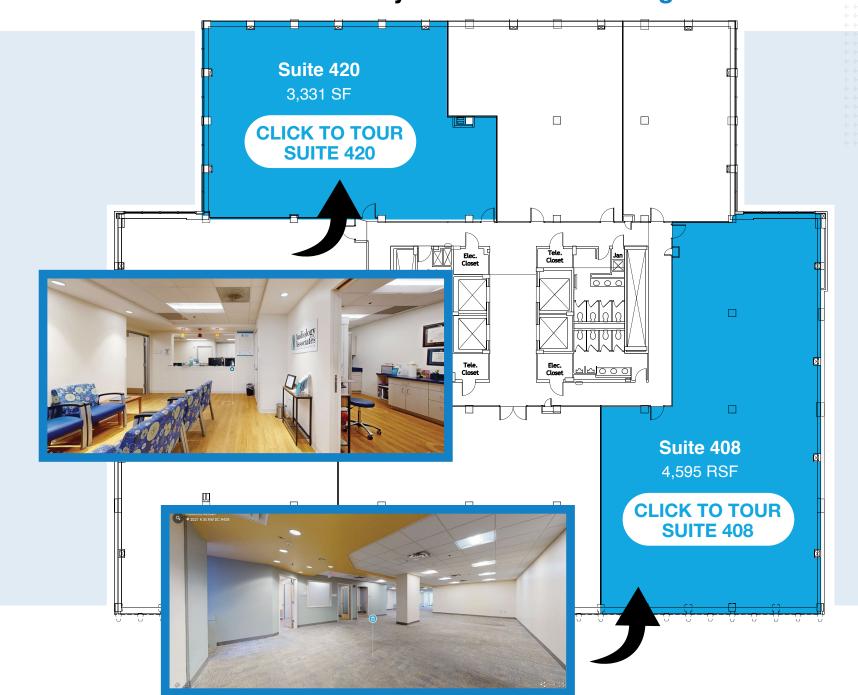

#### Fourth Floor Availability with K Street Frontage

#### **CLICK TO TOUR IN 3D VIEW**

**Suite 200** 1,188-2,895 RSF, K Street Frontage

**Suite 420** 3,331 RSF

**Suite 315** 3,389 RSF

**Suite 701** 5,997 RSF

**Suite 408** 

4,595 RSF, K Street Frontage

**Suite 715** 5,096 RSF