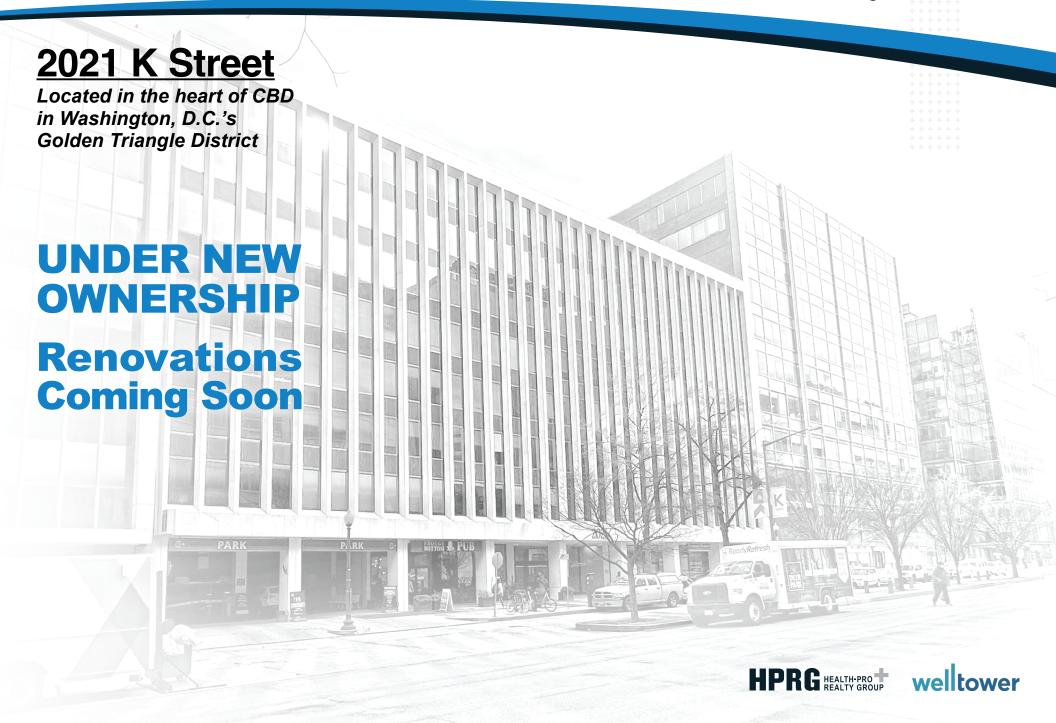

#### **MEDICAL SUITES AVAILABLE FOR LEASE**

2021 K Street NW, Washington, DC 20006

162,000 SQ. FT, 8 Story Medical Office Building

# **High End Building Improvements Coming Soon**