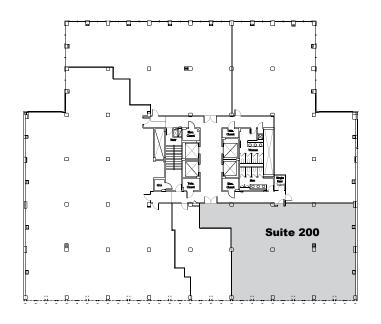

#### **Second Floor Availability with K Street Frontage**

#### **CLICK TO TOUR IN 3D VIEW**

**Suite 200** 1,188-2,895 RSF, K Street Frontage

**Suite 420** 3,331 RSF

**Suite 315** 3,389 RSF

**Suite 701** 5,997 RSF

**Suite 408** 

4,595 RSF, K Street Frontage

**Suite 715** 5,096 RSF