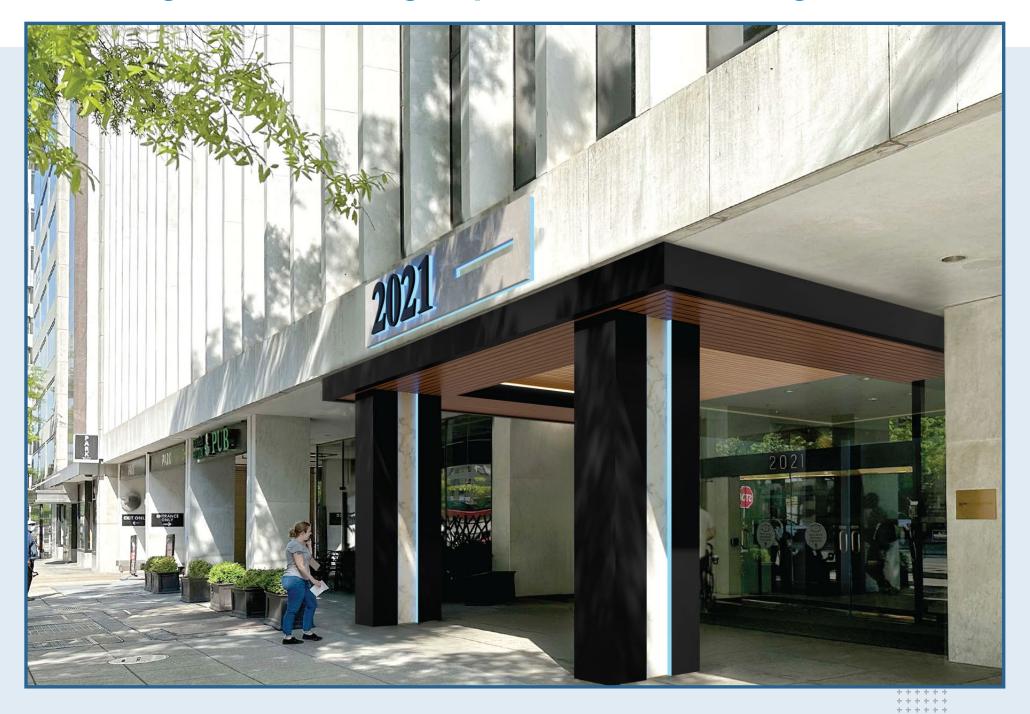

#### **MEDICAL SUITES AVAILABLE FOR LEASE**

2021 K Street NW, Washington, DC 20006













162,000 SQ. FT, 8 Story Medical Office Building

## **Welltower Knows Medical**

Welltower has become known for its unparalleled relationship network and premier-quality health care real estate portfolio. Owning the finest assets and working with the best health care providers is simple in concept but demanding in execution. Over more than 40 years of exclusively investing in health care, Welltower has built unique capabilities and the industry's best team.

# **High End Building Improvements Coming Soon**



# **High End Building Improvements Coming Soon**



## **Spec Suite Under Construction**



Suite 315 will be a modern conversion of a second generation medical layout. The 3,389 Square Foot Unit boasts six exam rooms with sinks, one central Procedure room, shared doctor's office, ADA compliant in-suite restroom, and plenty of storage. Available beginning of 2025.



#### **Second Floor Availability with K Street Frontage**



#### **Third Floor Availability**



#### Fourth Floor Availability with K Street Frontage



# **2021 K Street**Seventh Floor Availability



#### **2021 K STREET AVAILABILITY**

#### **CLICK TO TOUR IN 3D VIEW**

**Suite 200** 1,188-2,895 RSF, K Street Frontage

**Suite 420** 3,331 RSF

**Suite 315** 3,389 RSF

**Suite 701** 5,997 RSF

**Suite 408** 

4,595 RSF, K Street Frontage



**Suite 715** 5,096 RSF