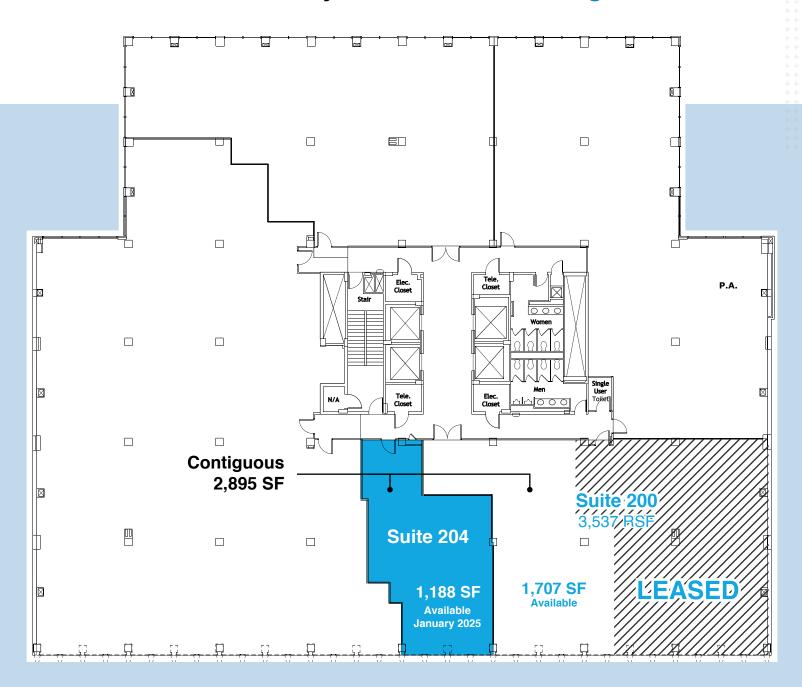

twork and premier-quality health care real estate portfolio. Owning the finest assets and working with the best health care providers is simple in concept but demanding in execution. Over more than 40 years of exclusively investing in health care, Welltower has built unique capabilities and the industry's best team.

# **High End Building Improvements Coming Soon**



# **High End Building Improvements Coming Soon**



## **Spec Suite Under Construction**



Suite 315 will be a modern conversion of a second generation medical layout. The 3,389 Square Foot Unit boasts six exam rooms with sinks, one central Procedure room, shared doctor's office, ADA compliant in-suite restroom, and plenty of storage. Available beginning of 2025.



#### **Second Floor Availability with K Street Frontage**



#### **Third Floor Availability**



#### Fourth Floor Availability with K Street Frontage



# **2021 K Street**Seventh Floor Availability



#### **2021 K STREET AVAILABILITY**

#### **CLICK TO TOUR IN 3D VIEW**

**Suite 200** 1,188-2,895 RSF, K Street Frontage

**Suite 420** 3,331 RSF

**Suite 315** 3,389 RSF

**Suite 701** 5,997 RSF

**Suite 408** 

4,595 RSF, K Street Frontage



**Suite 715** 5,096 RSF