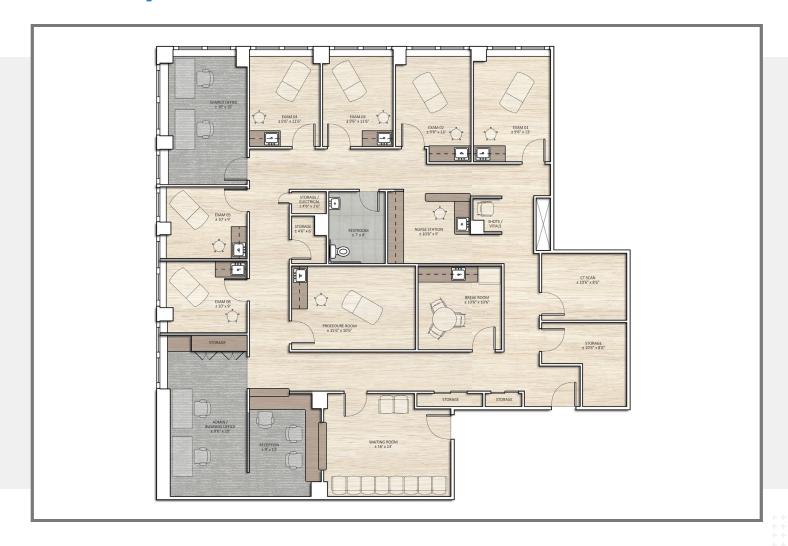

## **Spec Suite Under Construction**

Suite 315 will be a modern conversion of a second generation medical layout. The 3,389 Square Foot Unit boasts six exam rooms with sinks, one central Procedure room, shared doctor's office, ADA compliant in-suite restroom, and plenty of storage. Available beginning of 2025.