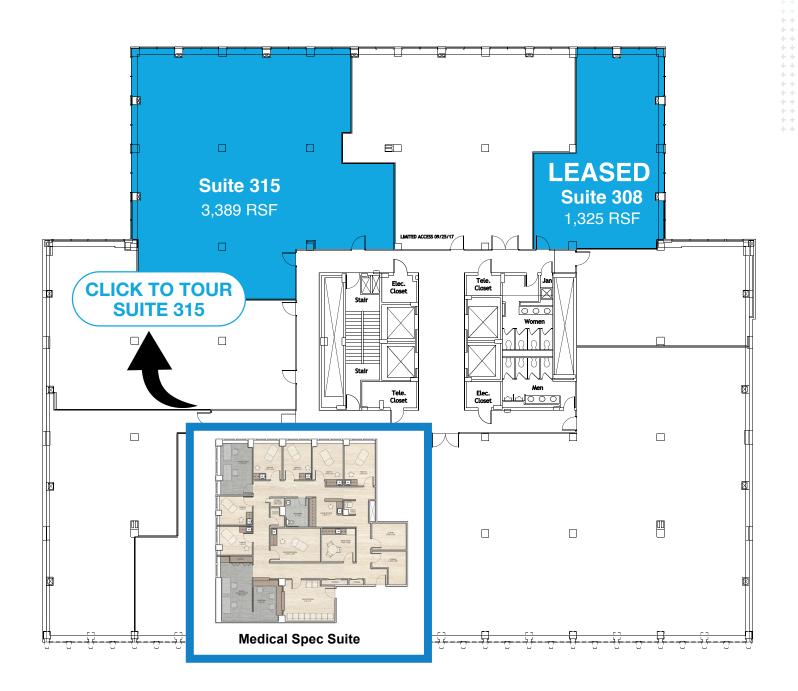

#### **Third Floor Availability**

## **Spec Suite Under Construction**

Suite 315 will be a modern conversion of a second generation medical layout. The 3,389 Square Foot Unit boasts six exam rooms with sinks, one central Procedure room, shared doctor's office, ADA compliant in-suite restroom, and plenty of storage. Available beginning of 2025.