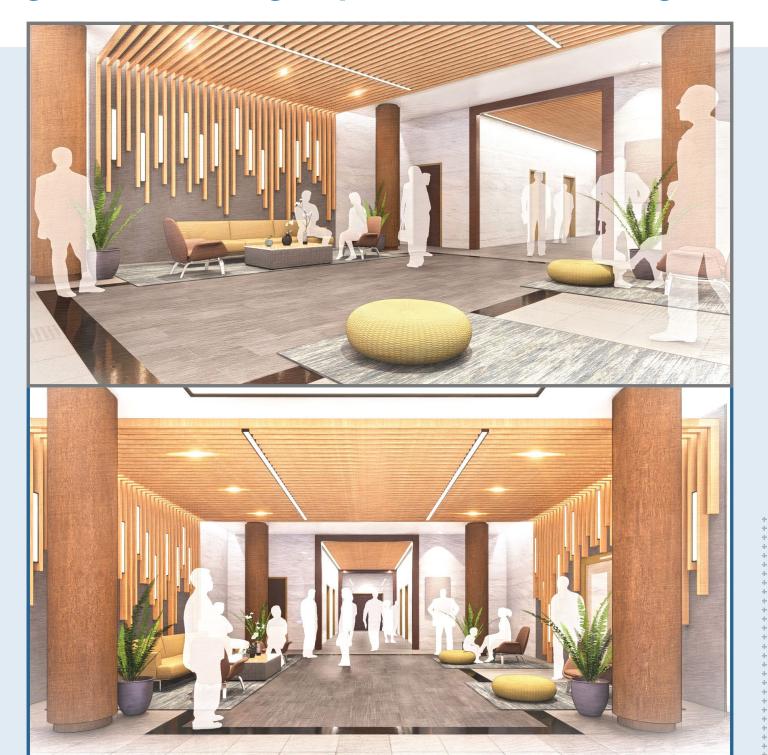

#### **MEDICAL SUITES AVAILABLE FOR LEASE**

2021 K Street NW, Washington, DC 20006













162,000 SQ. FT, 8 Story Medical Office Building

## **Welltower Knows Medical**

Welltower has become known for its unparalleled relationship network and premier-quality health care real estate portfolio. Owning the finest assets and working with the best health care providers is simple in concept but demanding in execution. Over more than 40 years of exclusively investing in health care, Welltower has built unique capabilities and the industry's best team.

# **High End Building Improvements Coming Soon**



# **High End Building Improvements Coming Soon**



## **Spec Suite Under Construction**



Suite 315 will be a modern conversion of a second generation medical layout. The 3,389 Square Foot Unit boasts six exam rooms with sinks, one central Procedure room, shared doctor's office, ADA compliant in-suite restroom, and plenty of storage. Available beginning of 2025.



#### **Second Floor Availability with K Street Frontage**



#### **Third Floor Availability**



#### Fourth Floor Availability with K Street Frontage



# **2021 K Street**Seventh Floor Availability



#### **2021 K STREET AVAILABILITY**

#### **CLICK TO TOUR IN 3D VIEW**

**Suite 200** 1,188-2,895 RSF, K Street Frontage

**Suite 420** 3,331 RSF

**Suite 315** 3,389 RSF

**Suite 701** 5,997 RSF

**Suite 408** 

4,595 RSF,