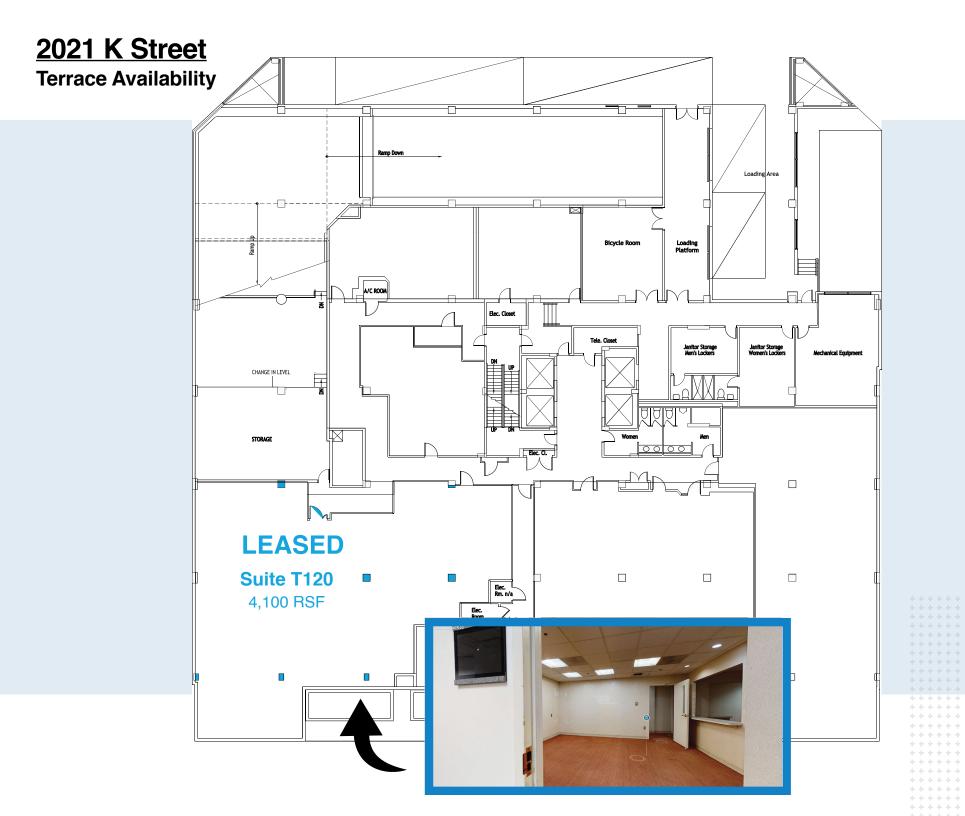

lltower has become known for its unparalleled relationship network and premier-quality health care real estate portfolio. Owning the finest assets and working with the best health care providers is simple in concept but demanding in execution. Over more than 40 years of exclusively investing in health care, Welltower has built unique capabilities and the industry's best team.

# **High End Building Improvements Coming Soon**



# **High End Building Improvements Coming Soon**



## **Spec Suite Under Construction**



Suite 315 will be a modern conversion of a second generation medical layout. The 3,389 Square Foot Unit boasts six exam rooms with sinks, one central Procedure room, shared doctor's office, ADA compliant in-suite restroom, and plenty of storage. Available beginning of 2025.



#### **Second Floor Availability with K Street Frontage**



#### **Third Floor Availability**



#### Fourth Floor Availability with K Street Frontage



# **2021 K Street**Seventh Floor Availability



#### **2021 K STREET AVAILABILITY**

#### **CLICK TO TOUR IN 3D VIEW**

**Suite 200** 1,188-2,895 RSF, K Street Frontage

**Suite 420** 3,331 RSF

**Suite 315** 3,389 RSF

**Suite 701** 5,997 RSF

**Suite 408** 

4,595 RSF, K Street Frontage



**Suite 715** 5,096 RSF