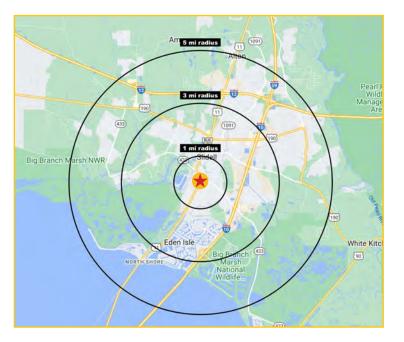

#### **DEMOGRAPHICS (EST. 2023)**

|                            | <u>1 mile</u> | <u>3 mile</u> | <u>5 mile</u> |
|----------------------------|---------------|---------------|---------------|
| Population:                | 7,942         | 44,312        | 83,154        |
| Average HH Income:         | \$68,172      | \$83,437      | \$94,036      |
| Median HH Income:          | \$46,072      | \$64,669      | \$69,608      |
| <b>Daytime Population:</b> | 4,719         | 19,003        | 30,706        |