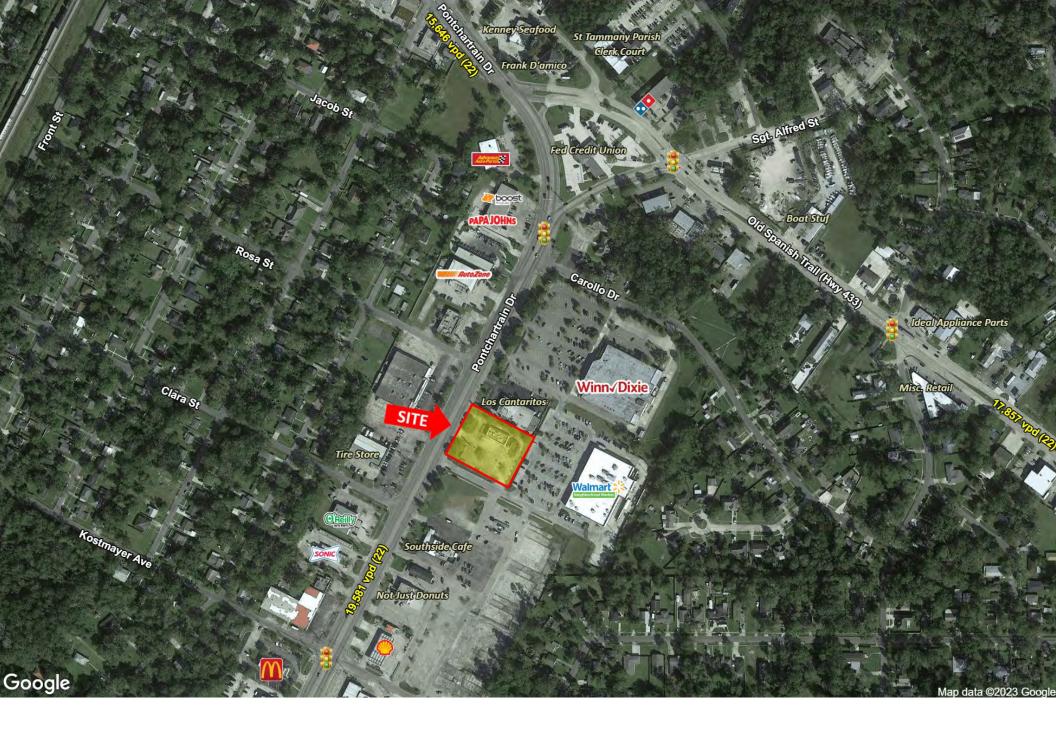

### LOCATED ON WALMART NEIGHBORHOOD MARKET PAD SITE

3114 Pontchartrain Drive, Slidell, LA 70458

#### **DESCRIPTION**

This former Burger King is located on the highly visible Pontchartrain Drive in Slidell, LA. Pontchartrain Drive garners 19,581 vpd and has remained a viable retail corridor over the years with national brands such as Walmart Neighborhood Market, Winn Dixie, Papa Johns, Sonic, Auto Zone, and Boost Mobile, to name a few.

The site is situated in front of a Walmart Neighborhood Market and Winn Dixie. It has approximately 43 parking spaces, excellent visibility, and pylon signage. Given its easy access, this site is ideal for future restaurant use.

#### **OVERVIEW**

| SIZE               | 2,635 sf building<br>44,500 sf site (approximate)                                    |
|--------------------|--------------------------------------------------------------------------------------|
| <b>RENTAL RATE</b> | \$25.00/sf, NNN                                                                      |
| TERM               | Primary term ends August 31, 2029<br>Possibility of post-term options with fee owner |
| PARKING            | 43 surface spaces                                                                    |