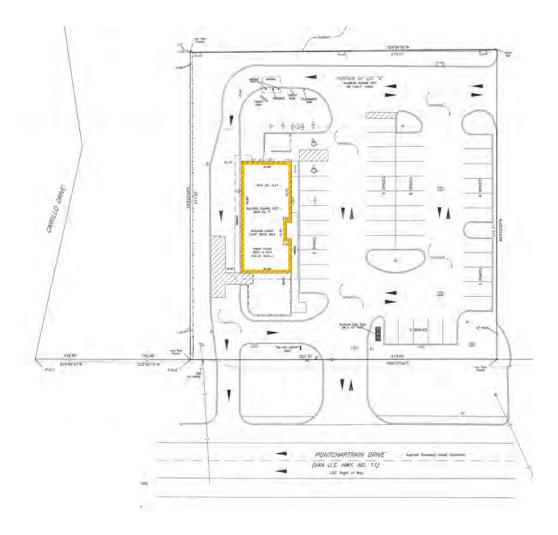

### 3114 PONTCHARTRAIN DRIVE SITE PLAN & DEMOGRAPHICS

The site is situated in front of a Walmart Neighborhood Market and Winn Dixie. It has approximately 43 parking spaces, excellent visibility, and pylon signage. Given its easy access, this site is ideal for future restaurant use.