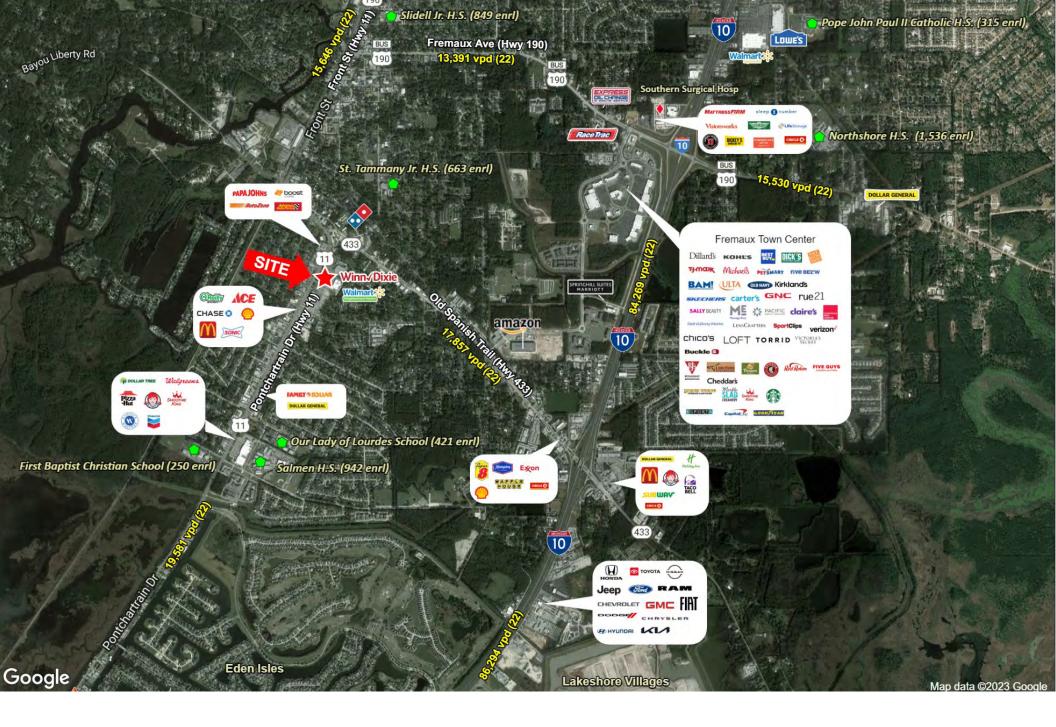

### 3114 PONTCHARTRAIN DRIVE SITE PLAN & DEMOGRAPHICS

#### **DEMOGRAPHICS (EST. 2023)**

|                            | <u>1 mile</u> | <u>3 mile</u> | <u>5 mile</u> |
|----------------------------|---------------|---------------|---------------|
| Population:                | 7,942         | 44,312        | 83,154        |
| Average HH Income:         | \$68,172      | \$83,437      | \$94,036      |
| Median HH Income:          | \$46,072      | \$64,669      | \$69,608      |
| <b>Daytime Population:</b> | 4,719         | 19,003        | 30,706        |