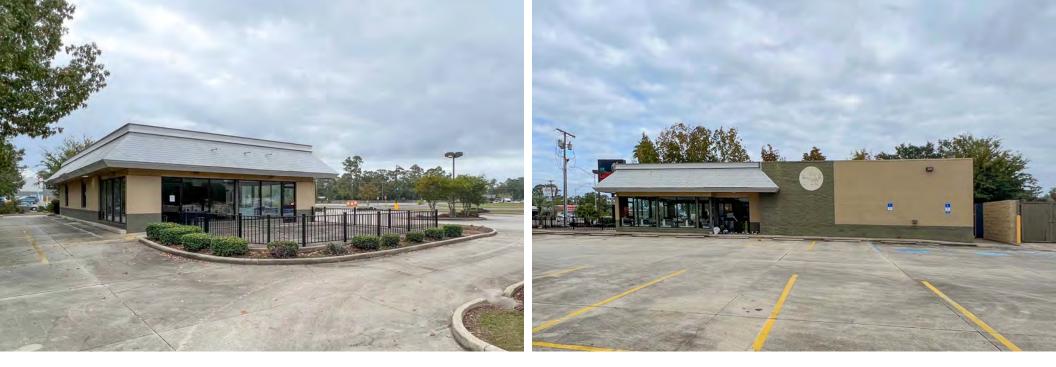

#### **DESCRIPTION**

This former Burger King is located on the highly visible Pontchartrain Drive in Slidell, LA. Pontchartrain Drive garners 19,581 vpd and has remained a viable retail corridor over the years with national brands such as Walmart Neighborhood Market, Winn Dixie, Papa Johns, Sonic, Auto Zone, and Boost Mobile, to name a few.

The site is situated in front of a Walmart Neighborhood Market and Winn Dixie. It has approximately 43 parking spaces, excellent visibility, and pylon signage. Given its easy access, this site is ideal for future restaurant use.