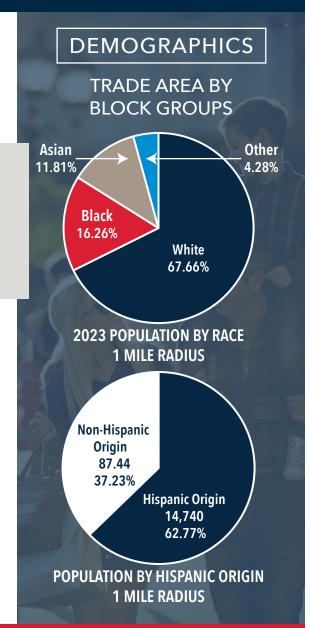

### LEASING INFORMATION

**Kate Davis** 

6703 Marinette Dr Houston, TX 77036 SWC DASHWOOD DR & MARINETTE DR

LEASING INFORMATION

Kate Davis

6703 Marinette Dr Houston, TX 77036 SWC DASHWOOD DR & MARINETTE DR

|            | RADIUS                              | 1 MILE   |        | 3 MILE   |        | 5 MILE   |        |
|------------|-------------------------------------|----------|--------|----------|--------|----------|--------|
| **         | Population                          |          |        |          |        |          |        |
| 111        | 2028 Projection                     | 23,340   |        | 256,925  |        | 557,630  |        |
|            | 2023 Estimate                       | 23,484   |        | 257,972  |        | 561,428  |        |
|            | 2010 Census                         | 22,530   |        | 244,406  |        | 540,915  |        |
|            | Growth 2023 - 2028                  | -0.61%   |        | -0.41%   |        | -0.68%   |        |
|            | Growth 2010 - 2023                  | 4.23%    |        | 5.55%    |        | 3.79%    |        |
| 訲          | 2023 Population By Race             | 23,484   |        | 257,972  |        | 561,428  |        |
| T II       | White                               | 15,890   | 67.66% | 175,892  | 68.18% | 363,707  | 64.78% |
|            | Black                               | 3,818    | 16.26% | 45,658   | 17.70% | 112,226  | 19.99% |
|            | Am. Indian & Alaskan                | 422      | 1.80%  | 5,738    | 2.22%  | 8,281    | 1.47%  |
|            | Asian                               | 2,773    | 11.81% | 24,392   | 9.46%  | 63,976   | 11.40% |
|            | Hawaiian & Pacific Island           | 65       | 0.28%  | 482      | 0.19%  | 739      | 0.13%  |
|            | Other                               | 516      | 2.20%  | 5,809    | 2.25%  | 12,499   | 2.23%  |
| 前          | Population by Hispanic Origin       | 23,484   |        | 257,972  |        | 561,428  |        |
| πI         | Non-Hispanic Origin                 | 8,744    | 37.23% | 102,744  | 39.83% | 308,768  | 55.00% |
|            | Hispanic Origin                     | 14,740   | 62.77% | 155,228  | 60.17% | 252,659  | 45.00% |
|            | 2023 Population by Education        | 17,359   |        | 188,533  |        | 406,020  |        |
| <u> </u>   | Some High School, No Diploma        | 4,612    | 26.57% | 46,899   | 24.88% | 74,443   | 18.33% |
|            | High School Grad (Incl Equivalency) | 4,123    | 23.75% | 40,594   | 21.53% | 75,250   | 18.53% |
|            | Some College, No Degree             | 3,653    | 21.04% | 35,328   | 18.74% | 79,795   | 19.65% |
|            | Associate Degree                    | 2,042    | 11.76% | 21,549   | 11.43% | 33,884   | 8.35%  |
|            | Bachelor Degree                     | 2,173    | 12.52% | 29,370   | 15.58% | 85,282   | 21.00% |
|            | Advanced Degree                     | 756      | 4.36%  | 14,793   | 7.85%  | 57,366   | 14.13% |
| Ť'n        | 2023 Average Household Size         | 2.70     |        | 2.60     |        | 2.50     |        |
| <b>%</b>   | Households                          |          |        |          |        |          |        |
| 令          | 2028 Projection                     | 8,327    |        | 95,792   |        | 218,582  |        |
|            | 2023 Estimate                       | 8,401    |        | 96,518   |        | 220,531  |        |
| <b>Q</b> , | Income                              |          |        |          |        |          |        |
| GA.        | 2023 Avg Household Income           | \$55,701 |        | \$58,606 |        | \$85,514 |        |
|            | 2023 Med Household Income           | \$37,019 |        | \$38,579 |        | \$52,286 |        |
|            | 2023 Occupied Housing               | 8,401    |        | 96,517   |        | 220,530  |        |
|            | Owner Occupied                      | 2,582    | 30.73% | 21,796   | 22.58% | 78,705   | 35.69% |
|            | Renter Occupied                     | 5,819    | 69.27% | 74,721   | 77.42% | 141,825  | 64.31% |
|            |                                     |          |        |          |        |          |        |