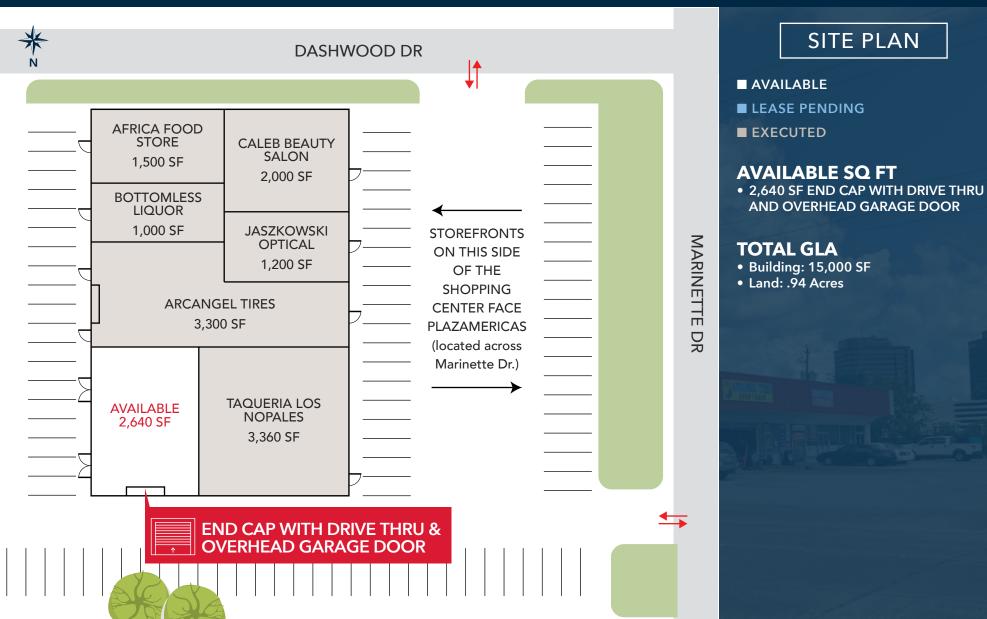

2023 Avg Household Income           | \$55,701 |        | \$58,606 |        | \$85,514 |        |
|            | 2023 Med Household Income           | \$37,019 |        | \$38,579 |        | \$52,286 |        |
|            | 2023 Occupied Housing               | 8,401    |        | 96,517   |        | 220,530  |        |
|            | Owner Occupied                      | 2,582    | 30.73% | 21,796   | 22.58% | 78,705   | 35.69% |
|            | Renter Occupied                     | 5,819    | 69.27% | 74,721   | 77.42% | 141,825  | 64.31% |
|            |                                     |          |        |          |        |          |        |





### LEASING INFORMATION

Kate Davis

6703 Marinette Dr Houston, TX 77036 SWC DASHWOOD DR & MARINETTE DR

☐ 713.659.3131, ext. 111