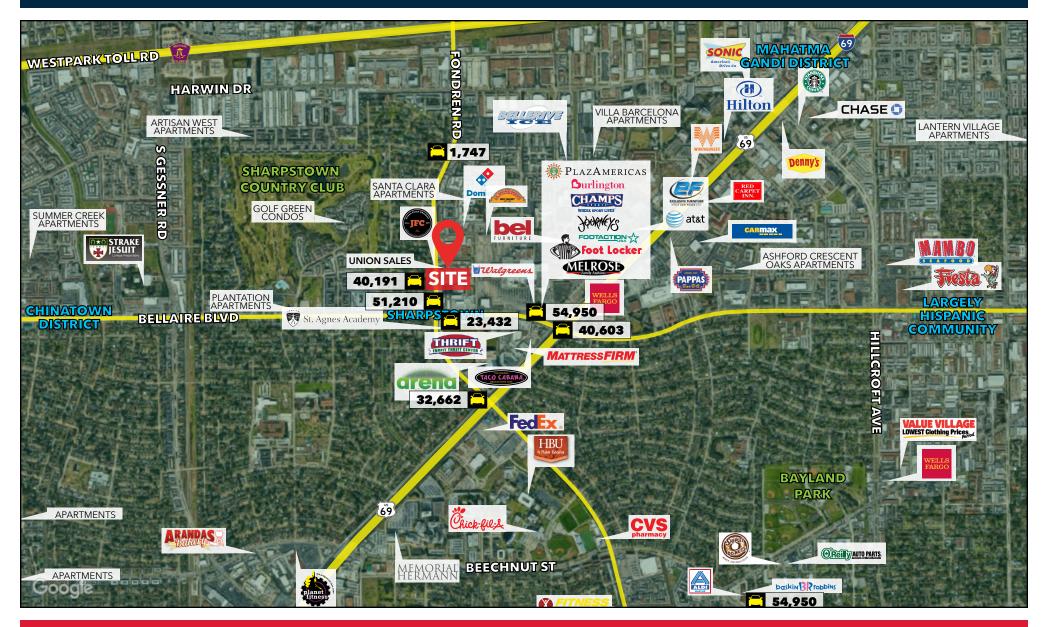

### LEASING INFORMATION

**Kate Davis** 

6703 Marinette Dr Houston, TX 77036 SWC DASHWOOD DR & MARINETTE DR

 $\bowtie$  kdavis@davisholdingslp.com  $\oplus$  davisholdingslp.com

☐ 713.659.3131, ext. 111





### LEASING INFORMATION

Kate Davis

6703 Marinette Dr Houston, TX 77036 SWC DASHWOOD DR & MARINETTE DR





### LEASING INFORMATION

**Kate Davis** 

6703 Marinette Dr Houston, TX 77036 SWC DASHWOOD DR & MARINETTE DR





LEASING INFORMATION

Kate Davis

6703 Marinette Dr Houston, TX 77036 SWC DASHWOOD DR & MARINETTE DR

|            | RADIUS                              | 1 MILE   |        | 3 MILE   |        | 5 MILE   |        |
|------------|-------------------------------------|----------|--------|----------|--------|----------|--------|
| **         | Population                          |          |        |          |        |          |        |
| 111        | 2028 Projection                     | 23,340   |        | 256,925  |        | 557,630  |        |
|            | 2023 Estimate                       | 23,484   |        | 257,972  |        | 561,428  |        |
|            | 2