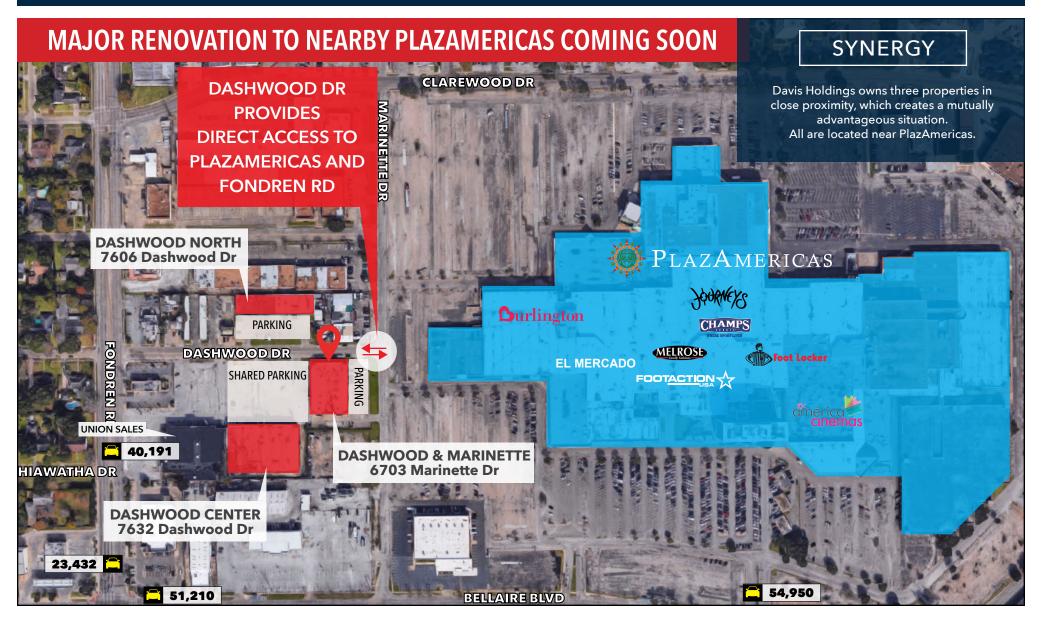

### LEASING INFORMATION

**Kate Davis** 

6703 Marinette Dr Houston, TX 77036 SWC DASHWOOD DR & MARINETTE DR

 $\bowtie$  kdavis@davisholdingslp.com  $\oplus$  davisholdingslp.com

☐ 713.659.3131, ext. 111





### LEASING INFORMATION

Kate Davis

6703 Marinette Dr Houston, TX 77036 SWC DASHWOOD DR & MARINETTE DR





### LEASING INFORMATION

**Kate Davis** 

6703 Marinette Dr Houston, TX 77036 SWC DASHWOOD DR & MARINETTE DR





LEASING INFORMATION

Kate Davis

6703 Marinette Dr Houston, TX 77036 SWC DASHWOOD DR & MARINETTE DR

|            | RADIUS                              | 1 MILE   |        | 3 MILE   |        | 5 MILE   |        |
|------------|-------------------------------------|----------|--------|----------|--------|----------|--------|
| **         | Population                          |          |        |          |        |          |        |
| 111        | 2028 Projection                     | 23,340   |        | 256,925  |        | 557,630  |        |
|            | 2023 Estimate                       | 23,484   |        | 257,972  |        | 561,428  |        |
|            | 2010 Census                         | 22,530   |        | 244,406  |        | 540,915  |        |
|            | Gr