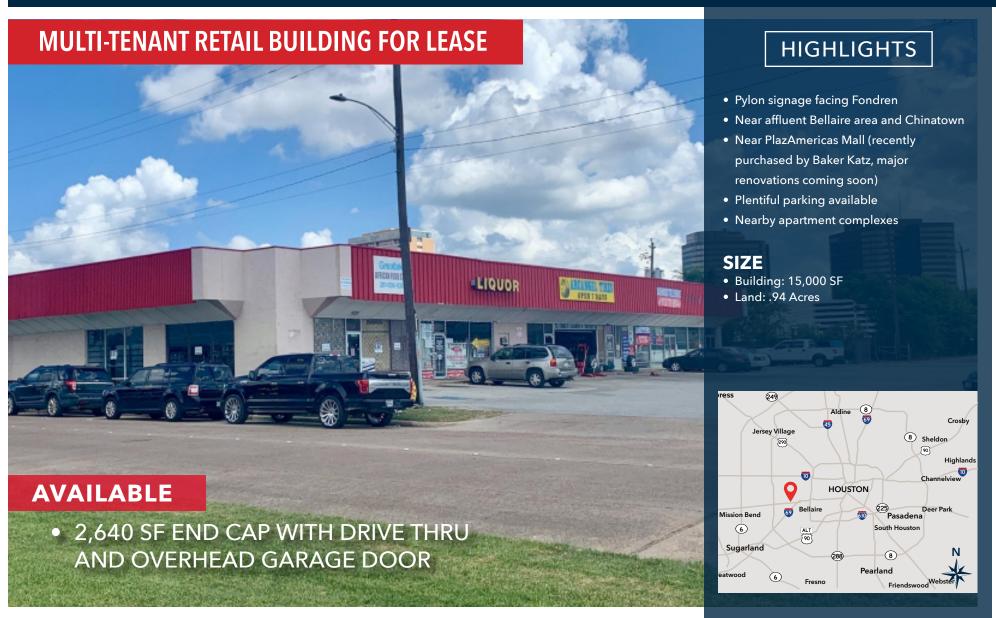

### LEASING INFORMATION

**Kate Davis** 

6703 Marinette Dr Houston, TX 77036 SWC DASHWOOD DR & MARINETTE DR

 $\bowtie$  kdavis@davisholdingslp.com  $\oplus$  davisholdingslp.com

☐ 713.659.3131, ext. 111





### LEASING INFORMATION

Kate Davis

6703 Marinette Dr Houston, TX 77036 SWC DASHWOOD DR & MARINETTE DR





### LEASING INFORMATION

**Kate Davis** 

6703 Marinette Dr Houston, TX 77036 SWC DASHWOOD DR & MARINETTE DR





LEASING INFORMATION

Kate Davis

6703 Marinette Dr Houston, TX 77036 SWC DASHWOOD DR & MARINETTE DR

|            | RADIUS                              | 1 MILE   |        | 3 MILE   |        | 5 MILE   |        |
|------------|-------------------------------------|----------|--------|----------|--------|----------|--------|
| **         | Population                          |          |        |          |        |          |        |
| 111        | 2028 Projection                     | 23,340   |        | 256,925  |        | 557,630  |        |
|            | 2023