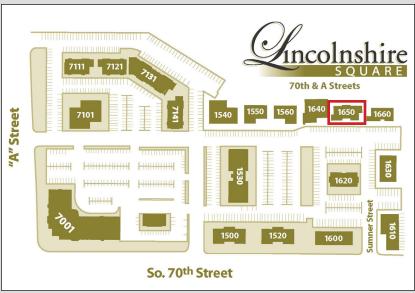

## AVAILABLE FOR LEASE

1650 South 70th Street, Suite 101, Lincoln, NE 68506

Lincolnshire Square is an established office park located on the corner of 70<sup>th</sup> and A streets, with direct access to I-80, hospitals, schools, shopping, dining, and entertainment. Offering a wide range of office sizes, this development provides the perfect opportunity for those businesses just starting or looking to expand.

**Property Type:** Office

**Zoning:** O3 - Office Park

Parking: 4 stalls per 1,000 Sq. Ft.

Building Size: 7,726 Sq. Ft.

Cross Streets: 70th & A Street