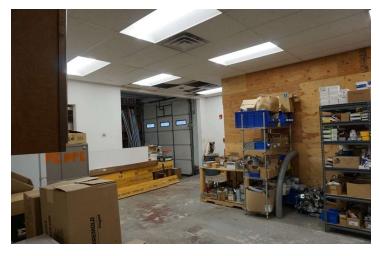

#### **PROPERTY OVERVIEW**

Impeccably maintained and appointed property features 3,500 SF of office, 2,000 SF warehouse and contractor yard space. The building sits on over an acre of land and was refinished in 2017 boasting high-end finishes and furnishings throughout. The first floor office space has 3 private offices with a kitchenette and bathrooms. The second floor office space has an additional 3 private offices, open bullpen area and 2 executive offices. The warehouse space consists of a tool crib, mezzanine storage and 2 drive in doors (14' and 12' overhead doors).