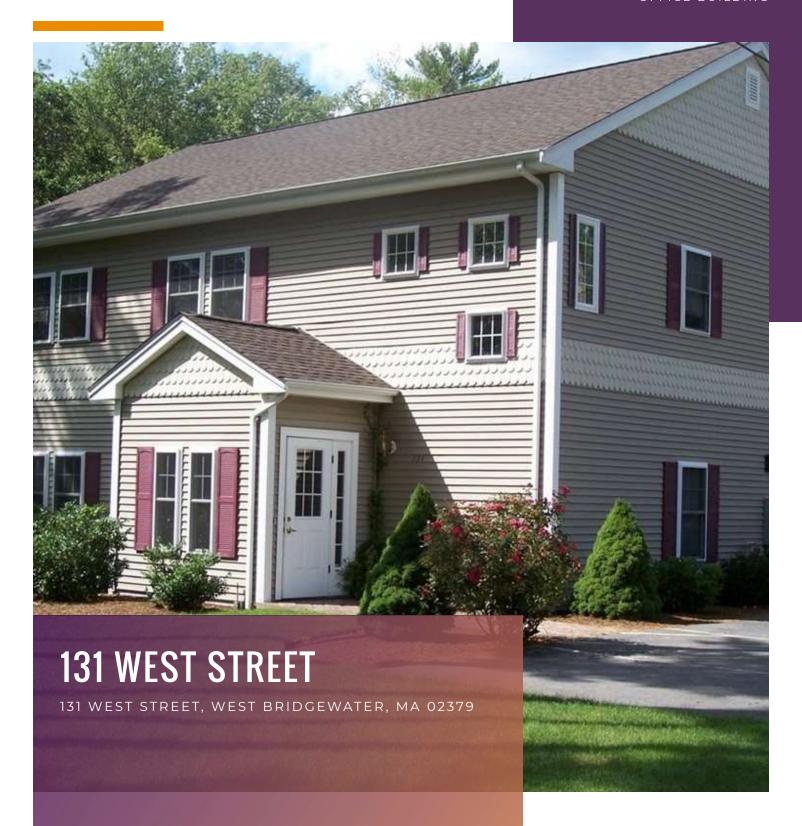

### FOR SALE

OFFICE BUILDING

For More Information

#### **PROPERTY OVERVIEW**

Impeccably maintained and appointed property features 3,500 SF of office, 2,000 SF warehouse and contractor yard space. The building sits on over an acre of land and was refinished in 2017 boasting high-end finishes and furnishings throughout. The first floor office space has 3 private offices with a kitchenette and bathrooms. The second floor office space has an additional 3 private offices, open bullpen area and 2 executive offices. The warehouse space consists of a tool crib, mezzanine storage and 2 drive in doors (14' and 12' overhead doors).