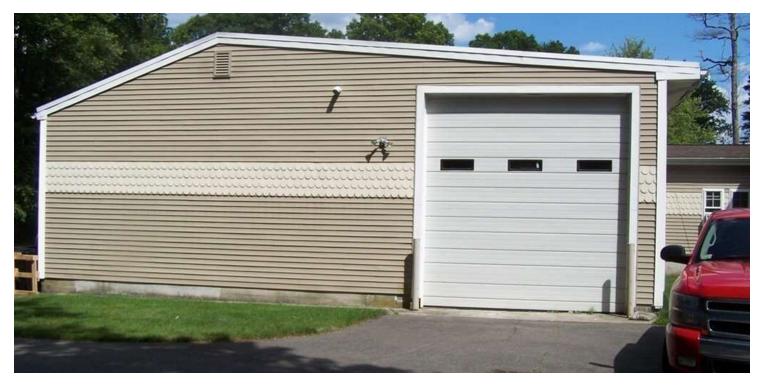

#### **PROPERTY OVERVIEW**

Impeccably maintained and appointed property features 3,500 SF of office, 2,000 SF warehouse and contractor yard space. The building sits on over an acre of land and was refinished in 2017 boasting high-end finishes and furnishings throughout. The first floor office space has 3 private offices with a kitchenette and bathrooms. The second floor office space has an additional 3 private offices, open bullpen area and 2 executive offices. The warehouse space consists of a tool crib, mezzanine storage and 2 drive in doors (14' and 12' overhead doors).