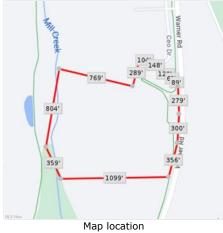

e - Land      | \$416,600   | \$416,600   | \$378,700   |  |
| Tax Year                 | 2022        | 2021        | 2020        |  |
| Total Tax                | \$19,578.76 | \$20,684.30 | \$19,263.52 |  |
| Change (\$)              | -\$1,106    | \$1,421     |             |  |
| Change (%)               | -5%         | 7%          |             |  |

#### **Characteristics**

County Land Use: Indust Vac Land State Use: Indust Vac Land Universal Land Use: Industrial Acreage Lot Area: 1,411,703

Lot Acres: 32.408 Garage Capacity:

Garage Capacity: **0** 

#### **Estimated Value**

Industrial Acres: 55.36 \$9,000,000



Map location



Bird's eye view with a rural view



View of aerial view



View of aerial view



View of birds eye view of property



View of drone / aerial view









Map location
Information is Believed To Be Accurate But Not Guaranteed