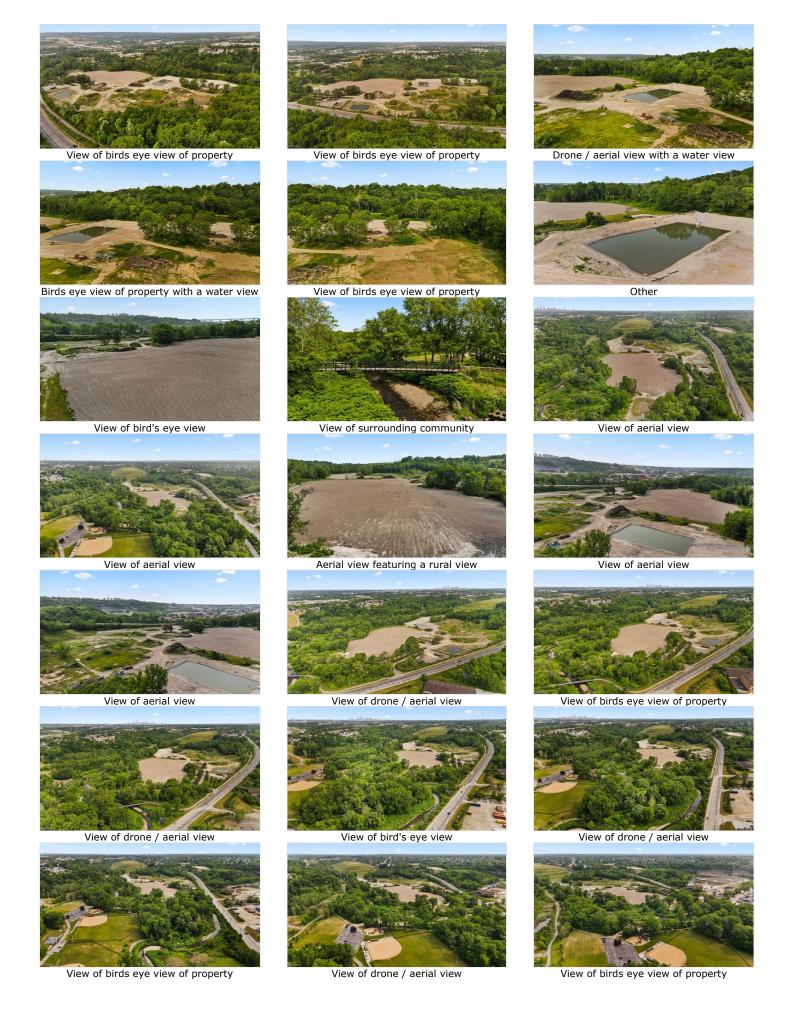

#### **Estimated Value**

Industrial Acres: 55.36 \$9,000,000

Map location

Bird's eye view with a rural view

View of aerial view

View of aerial view

View of birds eye view of property

View of drone / aerial view