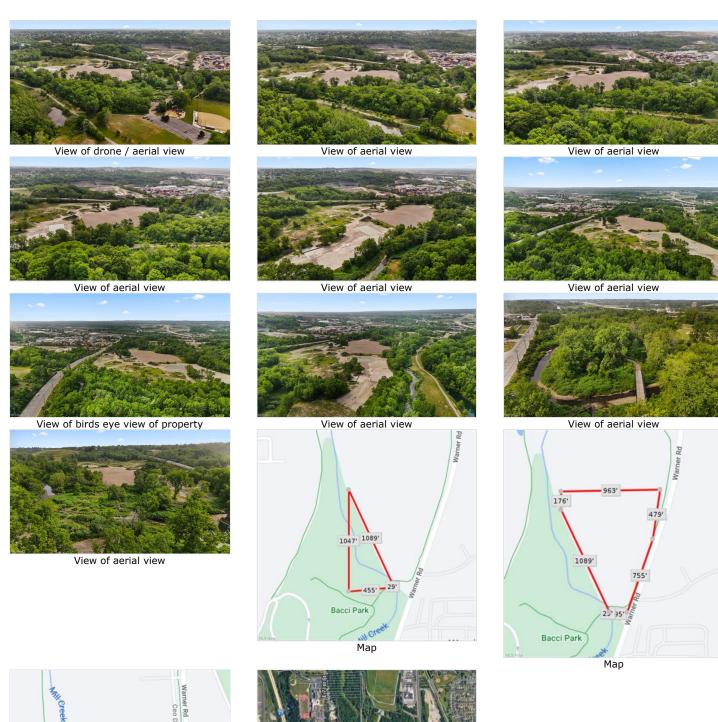

#### **Estimated Value**

Industrial Acres: 55.36 \$9,000,000

Map location

Bird's eye view with a rural view

View of aerial view

View of aerial view

View of birds eye view of property

View of drone / aerial view