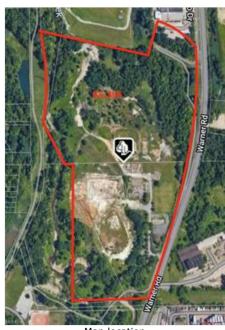

#### **Estimated Value**

Industrial Acres: 55.36 \$9,000,000

Map location

Bird's eye view with a rural view

View of aerial view

View of aerial view

View of birds eye view of property

View of drone / aerial view

Map location
Information is Believed To Be Accurate But Not Guaranteed