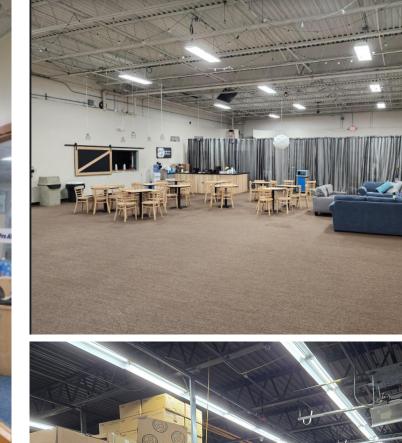

## Billerica Road, Chelmsford, MA

11,602 – 37,906 RSF of Industrial/Flex Space Available

#### www.ahoproperties.com

Joel Aho, *President* **Aho Properties, LLC**91 Bartlett Street, Marlboro, MA 01752

(508) 868-0216

Available Space (can be combined)
Combined Area: 37,906+/- RSF

Space A

Area: 11,602 RSF