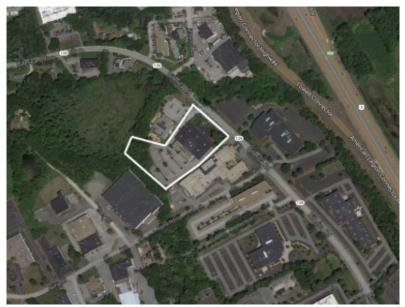

## Billerica Road, Chelmsford, MA

11,602 – 37,906 RSF of Industrial/Flex Space Available

#### www.ahoproperties.com

Joel Aho, *President* **Aho Properties, LLC**91 Bartlett Street, Marlboro, MA 01752

(508) 868-0216

Available Space (can be combined)
Combined Area: 37,906+/- RSF

Space A

Area: 11,602 RSF

Ceiling Height: 12'3"

Power: 200 amps at 480 volts

Loading: One (1) ground level loading

Area: 12,523 RSF

Ceiling Height: 15'5"

Power: 200 amps at 480 volts

Loading: One (1) ground level loading

## Space C

Area: 13,626 RSF Ceiling Height: 14'

Power: 200 amps at 480 volts

Loading: One (1) 8' x 10' loading dock

Aho Properties, LLC 91 Bartlett Street, Marlboro, MA 01752 (508) 868-0216