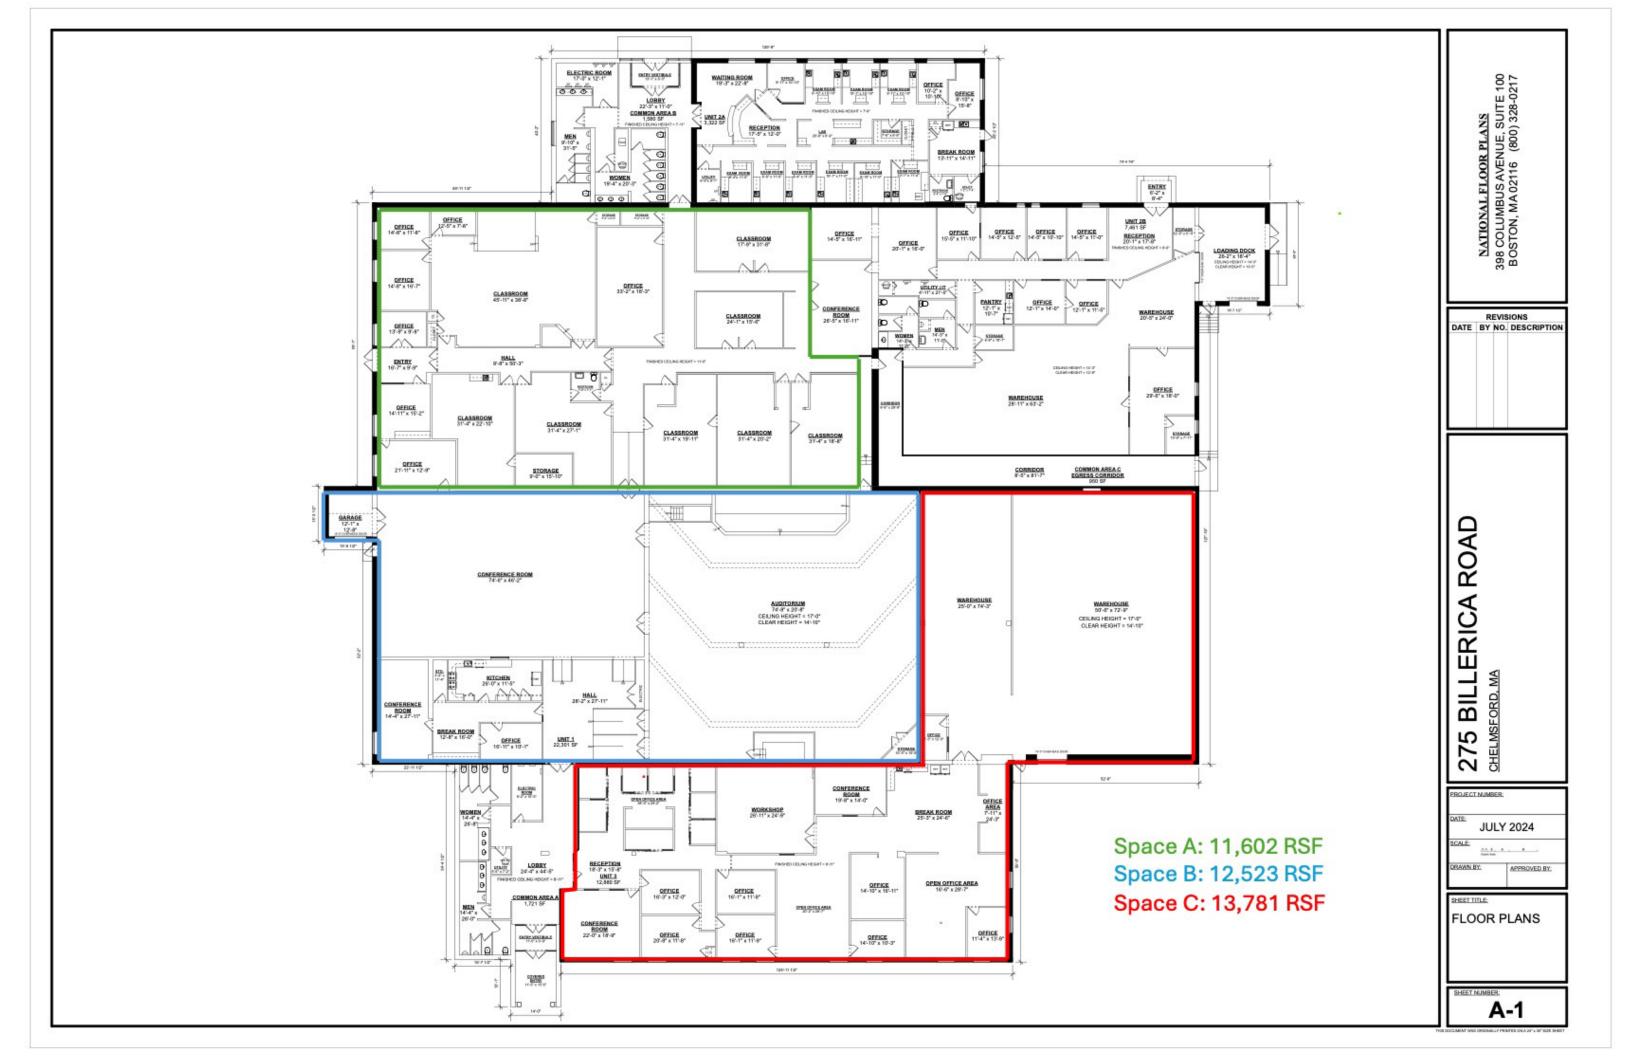

#### www.ahoproperties.com

Joel Aho, *President* **Aho Properties, LLC**91 Bartlett Street, Marlboro, MA 01752

(508) 868-0216

Available Space (can be combined)
Combined Area: 37,906+/- RSF

Space A

Area: 11,602 RSF

Ceiling Height: 12'3"

Power: 200 amps at 480 volts

Loading: One (1) ground level loading

Area: 12,523 RSF

Ceiling Height: 15'5"

Power: 200 amps at 480 volts

Loading: One (1) ground level loading

## Space C

Area: 13,626 RSF Ceiling Height: 14'

Power: 200 amps at 480 volts

Loading: One (1) 8' x 10' loading dock

Aho Properties, LLC 91 Bartlett Street, Marlboro, MA 01752 (508) 868-0216