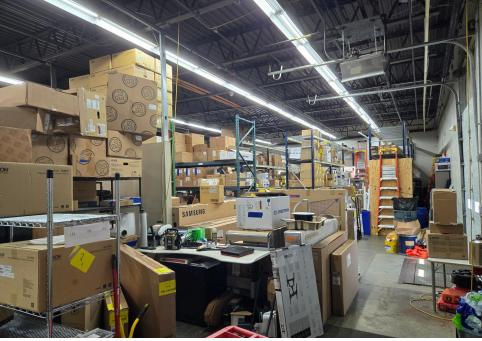

## Billerica Road, Chelmsford, MA

11,602 – 37,906 RSF of Industrial/Flex Space Available

#### www.ahoproperties.com

Joel Aho, *President* **Aho Properties, LLC**91 Bartlett Street, Marlboro, MA 01752

(508) 868-0216

Available Space (can be combined)
Combined Area: 37,906+/- RSF

Space A

Area: 11,602 RSF