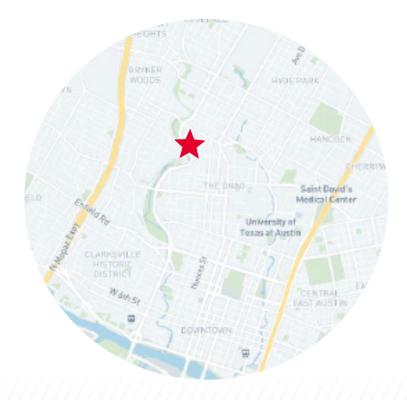

### PROPERTY HIGHLIGHTS

- Plug-n-play mix hard wall/open office configuration
- Multi-tenant office and retail
- Musashino Sushi Dokoro restaurant on-site
- Close proximity to downtown, University of Texas and Seton Medical Center
- Free parking