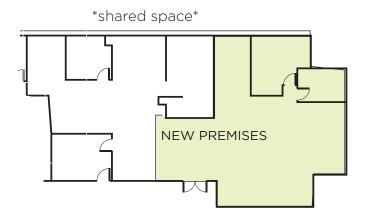

### FOR SUBLEASE GABRIEL'S COURT 2905 SAN GABRIEL, AUSTIN, TEXAS 78705

# CUSHMAN & WAKEFIELD



SUITE 218 | 2,000 - 2,500 RSF SUBLEASE RATE: \$15.00/RSF NNN 2024 ESTIMATED OPEX: \$16.73/RSF SUBLEASE LED: AUGUST 31, 2026

### PROPERTY HIGHLIGHTS

- Plug-n-play mix hard wall/open office configuration
- Multi-tenant office and retail
- Musashino Sushi Dokoro restaurant on-site
- Close proximity to downtown, University of Texas and Seton Medical Center
- Free parking



CUSHMAN & WAKEFIELD

## FLOOR PLAN SUITE 218 | 2,000 RSF





For more information, please contact:

#### BRIAN WALKER Senior Director

+1 512 370 2456 brian.walker@cushwake.com 405 Colorado St., Suite 2300 Austin, TX 78701

T +1 512 474 2400 F +1 512 477 3037

#### cushmanwakefield.com

©2024 Cushman & Wakefield. All rights reserved. The information contained in this communication is strictly confidential. This information has been obtained from sources believed to be reliable but has not been verified. NO WARRANTY OR REPRESENTATION, EXPRESS OR IMPLIED, IS MADE AS TO THE CONDITION OF THE PROPERTY (OR PROPERTIES) REFERENCED HEREIN OR AS TO THE ACCURACY OR COMPLETENESS OF THE INFORMATION CONTAINED HEREIN, AND SAME IS SUBMITTED SUBJECT TO ERRORS, OMISSIONS, CHANGE OF PRICE, RENTAL OR OTHER CONDITIONS, WITHDRAWAL WITHOUT NOTICE, AND TO ANY SPECIAL L