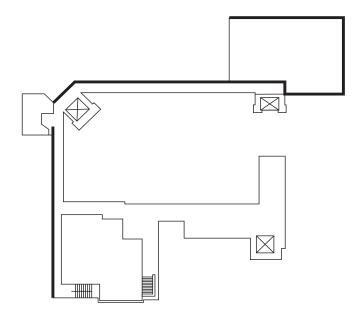

### FOR SUBLEASE GABRIEL'S COURT 2905 SAN GABRIEL, AUSTIN, TEXAS 78705

# CUSHMAN & WAKEFIELD



SUITE 218 | 2,000 - 2,500 RSF SUBLEASE RATE: \$15.00/RSF NNN 2024 ESTIMATED OPEX: \$16.73/RSF SUBLEASE LED: AUGUST 31, 2026

### PROPERTY HIGHLIGHTS

- Plug-n-play mix hard wall/open office configuration
- Multi-tenant office and retail
- Musashino Sushi Dokoro restaurant on-site
- Close proximity to downtown, University of Texas and Seton Medical Center
- Free parking



CUSHMAN & WAKEFIELD

## FLOOR PLAN SUITE 218 | 2,000 RSF





For more information, please contact:

#### BRIAN WALKER Senior Director

+1 512 370 2456 brian.walker@cushwake.com 405 Colorado St., Suite 2300 Austin, TX 78701

T +1 512 474 2400 F +1 512 477 3037

#### cushmanwakefield.com

©2024 Cushman & Wakefield. All rights reserved. The information contained in this communication is strictly confidential. This information has been obtained from sources believed to be reliable but has not been verified. NO WARRANTY OR REPRESENTATION, EXPRESS OR IMPLIED, IS MADE AS TO THE CONDITION OF THE PROPERTY (OR PROPERTIES) REFERENCED HEREIN OR AS TO THE ACCURACY OR COMPLETENESS OF THE INFORMATION CONTAINED HEREIN, AND SAME IS SUBMITTED SUBJECT TO ERRORS, OMISSIONS, CHANGE OF PRICE, RENTAL OR OTHER CONDITIONS, WITHDRAWAL WITHOUT NOTICE, AND TO ANY SPECIAL LIS