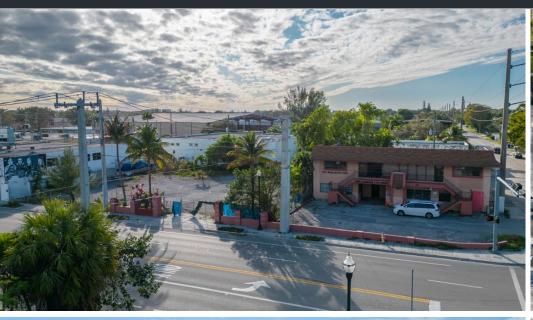

unit count, and FAR, much beyond the by right allowances.

#### SITE SUMMARY

LOT SIZE: 25,332 SF

**BUILDING SIZE: 5,460 SF** 

ZONING: D2

ALLOWED HEIGHT BY RIGHT: 8 Stories

ALLOWED HEIGHT W/ LIVE LOCAL: 19 Stories

**BUILDABLE SF BY RIGHT: 182,390 SF** 

BUILDABLE SF W/ LIVE LOCAL: +/- 433,177

MAX LOT COVERAGE: 90%

ALLOWED USES: Multi-Family\*, Industrial,

Flex Warehouse, Office,

Retail, Restaurant,

Entertainment, Storage, Etc.

**ASKING PRICE: \$3,500,000** 

\* Multi-Family use only allowed under SB102 (Live Local Act)

PLEASE INQUIRE WITH BROKER FOR MORE LIVE LOCAL ESTIMATES





7424 + 7488 NE 2ND AVE - MIAMI, FL 33138



# SOUTHEAST VIEW



7424 + 7488 NE 2ND AVE - MIAMI, FL 33138



### **SOUTHWEST VIEW**



7424 + 7488 NE 2ND AVE - MIAMI, FL 33138



## **AERIAL PHOTOS**









7424 + 7488 NE 2ND AVE - MIAMI, FL 33138





ALEX TSOULFAS
PRESIDENT
ALEX@STL-ADVISORS.COM
305.972.7217