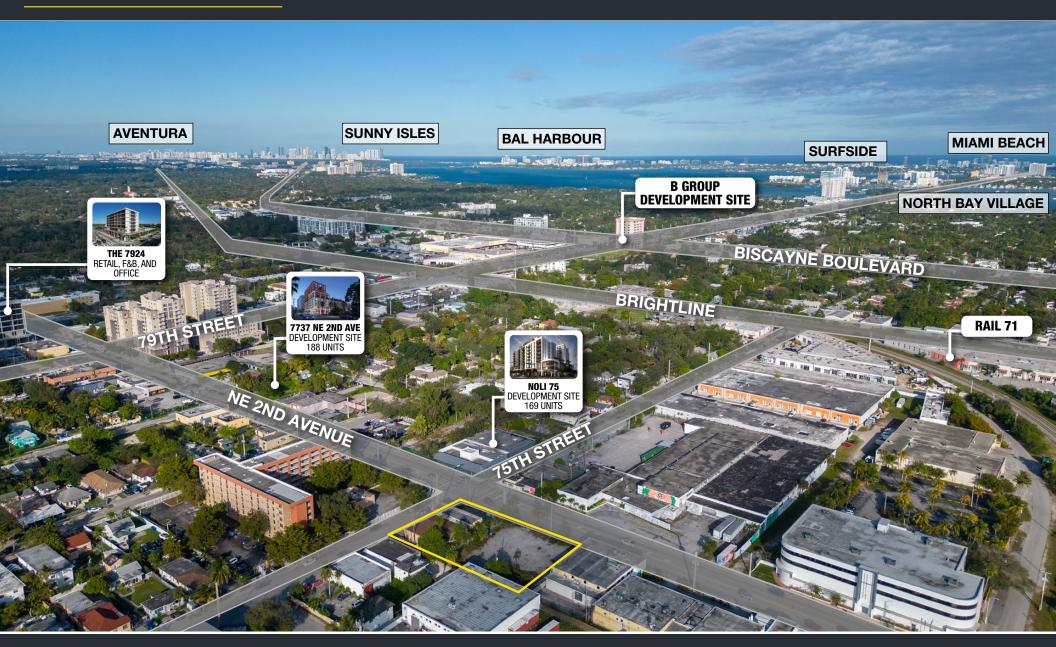

The property is in direct proximity to the Little River Business District and a number of upcoming development sites. There are at least three major development projects planned within two blocks of the subject property. Two of the sites are on the same street with a combined 357 residential units planed.

## **AERIAL PHOTOS**

7424 + 7488 NE 2ND AVE - MIAMI, FL 33138

ALEX TSOULFAS
PRESIDENT
ALEX@STL-ADVISORS.COM
305.972.7217