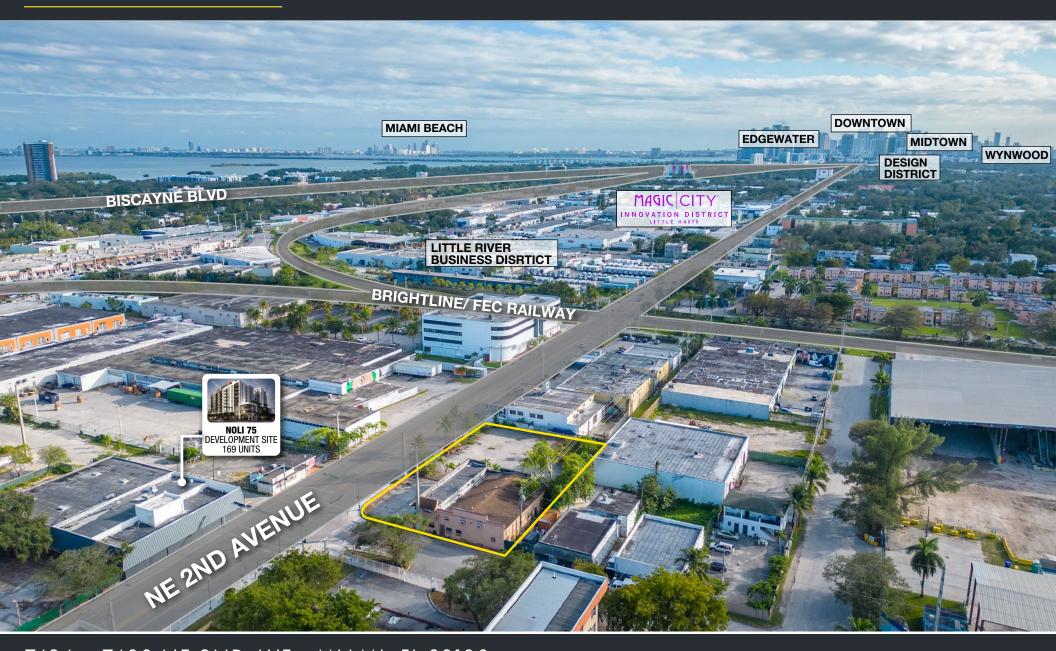

The property is in direct proximity to the Little River Business District and a number of upcoming development sites. There are at least three major development projects planned within two blocks of the subject property. Two of the sites are on the same street with a combined 357 residential units planed.

## **AERIAL PHOTOS**

7424 + 7488 NE 2ND AVE - MIAMI, FL 33138

ALEX TSOULFAS
PRESIDENT
ALEX@STL-ADVISORS.COM
305.972.7217