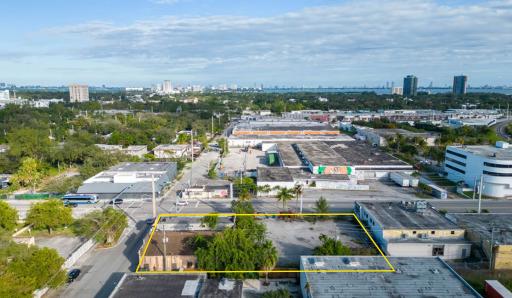

t count, and FAR, much beyond the by right allowances.

#### SITE SUMMARY

LOT SIZE: 25,332 SF

**BUILDING SIZE: 5,460 SF** 

ZONING: D2

ALLOWED HEIGHT BY RIGHT: 8 Stories

ALLOWED HEIGHT W/ LIVE LOCAL: 19 Stories

**BUILDABLE SF BY RIGHT: 182,390 SF** 

BUILDABLE SF W/ LIVE LOCAL: +/- 433,177

MAX LOT COVERAGE: 90%

ALLOWED USES: Multi-Family\*, Industrial,

Flex Warehouse, Office,

Retail, Restaurant,

Entertainment, Storage, Etc.

**ASKING PRICE: \$3,500,000** 

\* Multi-Family use only allowed under SB102 (Live Local Act)

PLEASE INQUIRE WITH BROKER FOR MORE LIVE LOCAL ESTIMATES





7424 + 7488 NE 2ND AVE - MIAMI, FL 33138



# SOUTHEAST VIEW



7424 + 7488 NE 2ND AVE - MIAMI, FL 33138



### **SOUTHWEST VIEW**



7424 + 7488 NE 2ND AVE - MIAMI, FL 33138



## **AERIAL PHOTOS**









7424 + 7488 NE 2ND AVE - MIAMI, FL 33138





ALEX TSOULFAS
PRESIDENT
ALEX@STL-ADVISORS.COM
305.972.7217