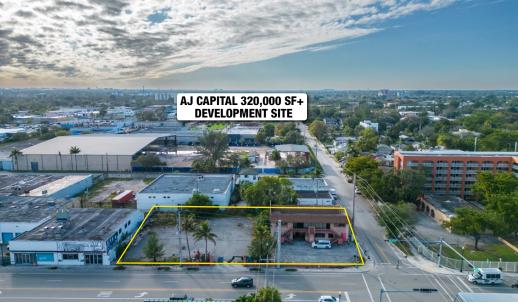

**7424 + 7488 NE 2ND AVE** MIAMI, FL 33138

LITTLE RIVER HARD CORNER DEVELOPMENT SITE

# SOUTHEAST VIEW

7424 + 7488 NE 2ND AVE - MIAMI, FL 33138