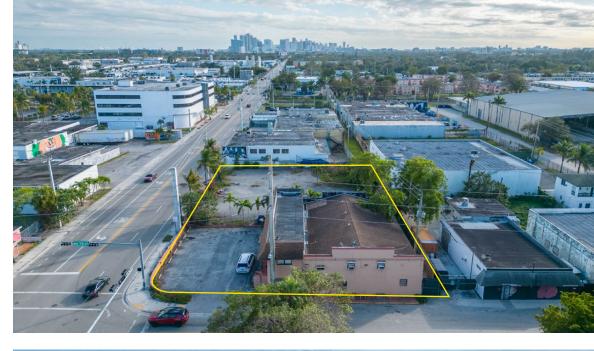

es are on the same street with a combined 357 residential units planed.

The deal is also an ideal site to leverage the benefits of the new Live Local Act (SB 102), which would allow for increased height, unit count, and FAR, much beyond the by right allowances.

#### SITE SUMMARY

LOT SIZE: 25,332 SF

**BUILDING SIZE: 5,460 SF** 

ZONING: D2

ALLOWED HEIGHT BY RIGHT: 8 Stories

ALLOWED HEIGHT W/ LIVE LOCAL: 19 Stories

**BUILDABLE SF BY RIGHT: 182,390 SF** 

BUILDABLE SF W/ LIVE LOCAL: +/- 433,177

MAX LOT COVERAGE: 90%

ALLOWED USES: Multi-Family\*, Industrial,

Flex Warehouse, Office,

Retail, Restaurant,

Entertainment, Storage, Etc.

**ASKING PRICE: \$3,500,000** 

\* Multi-Family use only allowed under SB102 (Live Local Act)

PLEASE INQUIRE WITH BROKER FOR MORE LIVE LOCAL ESTIMATES





7424 + 7488 NE 2ND AVE - MIAMI, FL 33138



# SOUTHEAST VIEW



7424 + 7488 NE 2ND AVE - MIAMI, FL 33138



### **SOUTHWEST VIEW**



7424 + 7488 NE 2ND AVE - MIAMI, FL 33138



## **AERIAL PHOTOS**









7424 + 7488 NE 2ND AVE - MIAMI, FL 33138





ALEX TSOULFAS
PRESIDENT
ALEX@STL-ADVISORS.COM
305.972.7217