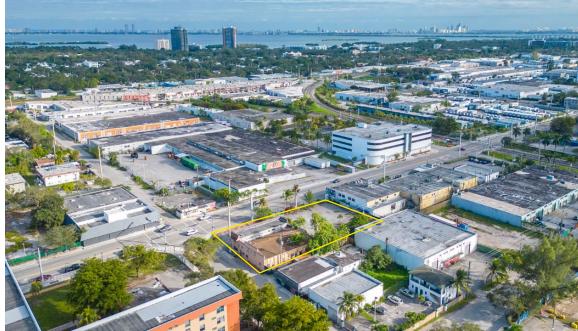

are on the same street with a combined 357 residential units planed.

The deal is also an ideal site to leverage the benefits of the new Live Local Act (SB 102), which would allow for increased height, unit count, and FAR, much beyond the by right allowances.

#### SITE SUMMARY

LOT SIZE: 25,332 SF

**BUILDING SIZE: 5,460 SF** 

ZONING: D2

ALLOWED HEIGHT BY RIGHT: 8 Stories

ALLOWED HEIGHT W/ LIVE LOCAL: 19 Stories

**BUILDABLE SF BY RIGHT: 182,390 SF** 

BUILDABLE SF W/ LIVE LOCAL: +/- 433,177

MAX LOT COVERAGE: 90%

ALLOWED USES: Multi-Family\*, Industrial,

Flex Warehouse, Office,

Retail, Restaurant,

Entertainment, Storage, Etc.

**ASKING PRICE: \$3,500,000** 

\* Multi-Family use only allowed under SB102 (Live Local Act)

PLEASE INQUIRE WITH BROKER FOR MORE LIVE LOCAL ESTIMATES





7424 + 7488 NE 2ND AVE - MIAMI, FL 33138



# SOUTHEAST VIEW



7424 + 7488 NE 2ND AVE - MIAMI, FL 33138



### **SOUTHWEST VIEW**



7424 + 7488 NE 2ND AVE - MIAMI, FL 33138



## **AERIAL PHOTOS**









7424 + 7488 NE 2ND AVE - MIAMI, FL 33138





ALEX TSOULFAS
PRESIDENT
ALEX@STL-ADVISORS.COM
305.972.7217