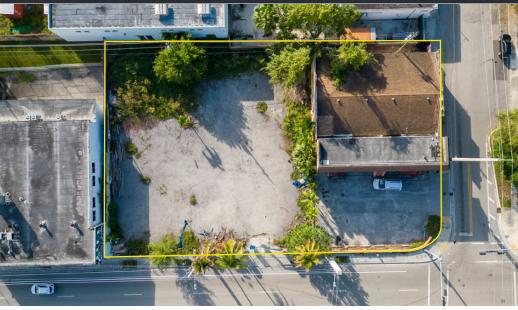

#### SITE SUMMARY

LOT SIZE: 25,332 SF

**BUILDING SIZE: 5,460 SF** 

ZONING: D2

ALLOWED HEIGHT BY RIGHT: 8 Stories

ALLOWED HEIGHT W/ LIVE LOCAL: 19 Stories

**BUILDABLE SF BY RIGHT: 182,390 SF** 

BUILDABLE SF W/ LIVE LOCAL: +/- 433,177