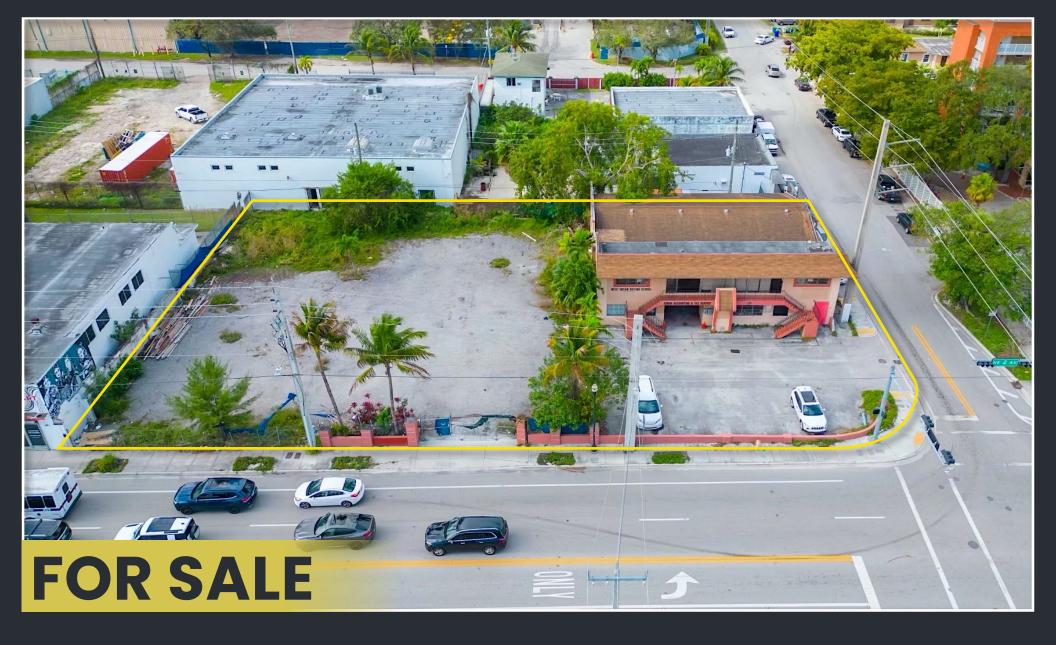

**7424 + 7488 NE 2ND AVE** MIAMI, FL 33138

LITTLE RIVER HARD CORNER DEVELOPMENT SITE

### **OVERVIEW**

Opportunity to purchase a prime development site in Little River, Miami's hottest emerging market. Little River is experiencing rapid change, with an influx of bullish investors predicting a Wynwood like transformation.

#### SITE SUMMARY

LOT SIZE: 25,332 SF

**BUILDING SIZE: 5,460 SF** 

ZONING: D2

ALLOWED HEIGHT BY RIGHT: 8 Stories

ALLOWED HEIGHT W/ LIVE LOCAL: 19 Stories

**BUILDABLE SF BY RIGHT: 182,390 SF** 

BUILDABLE SF W/ LIVE LOCAL: +/- 433,177