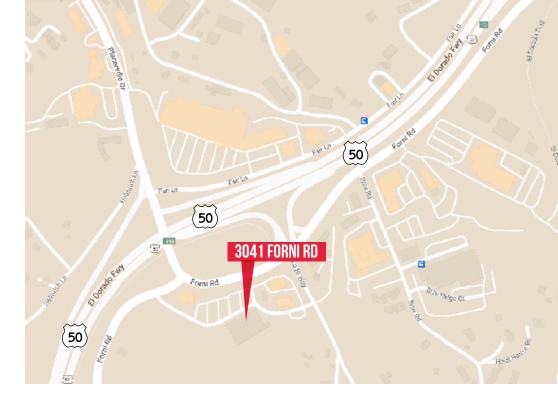

# AVAILABLE FOR SALE OR LEASE 3041 FORNI ROAD PLACERVILLE, CA 95667

YOUR NAME HERE

#### 3041 FORNI ROAD, PLACERVILLE, CA 95667