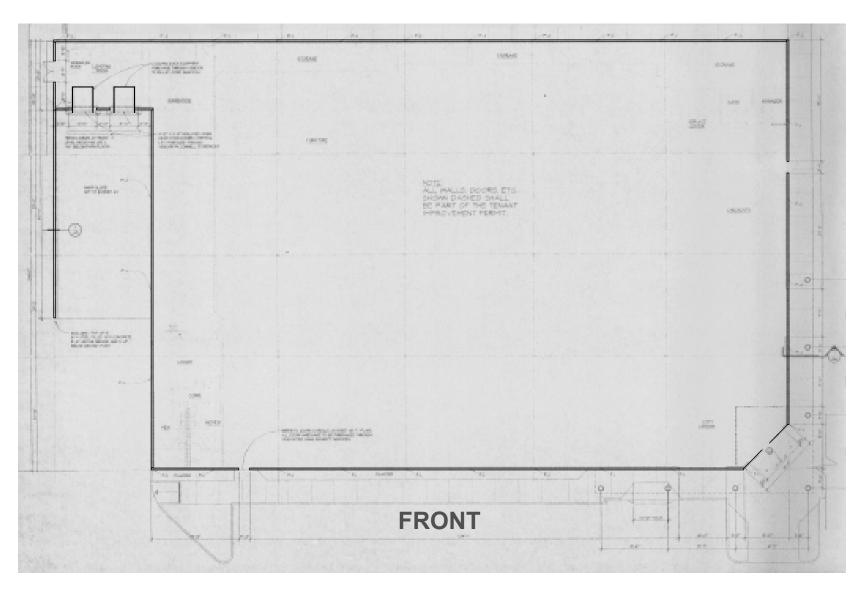

# FLOORPLAN 23,500 SF

3041 FORNI ROAD, PLACERVILLE, CA 95667

3041 FORNI ROAD, PLACERVILLE, CA 95667