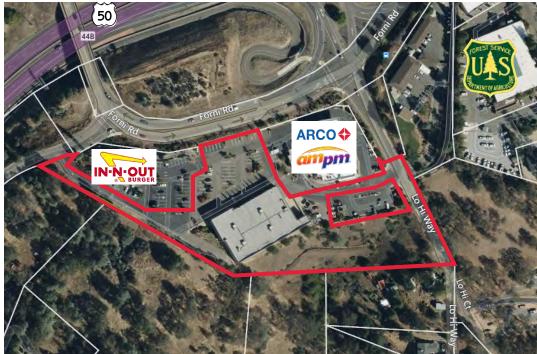

n is a boon for servicing the bustling Placerville area, offering unparalleled accessibility and high-profile visibility. This, coupled with its standing as a potential beacon for owner users, makes it an exemplary haven for commercial retailers seeking to amplify their market presence. 3041 Forni Rd. stands as a beacon, offering a rare chance to invest in a highly visible and influential landmark, poised to captivate and cultivate a robust customer base.

- Address: 3041 Forni Road, Placerville, CA
- Market/Submarket: Placerville
- 23,500 SF Building
- Lot Size: 3.78 Acres
- Built in 1999
- 85 Parking Spaces
- Freeway Visibility
- Easy Ingress/Egress and access to Hwy 50
- 2 Dock High Roll Up Doors
- HWC (Highway Commercial) Zoning City of Placerville

**CLICK HERE FOR ALLOWED USES** 





#### 3041 FORNI ROAD, PLACERVILLE, CA 95667

#### **REDUCED PRICING:**

Sale:\$3,250,000Lease:\$1.00/SF NNN



# FLOORPLAN 23,500 SF

3041 FORNI ROAD, PLACERVILLE, CA 95667



3041 FORNI ROAD, PLACERVILLE, CA 95667

# NEARBY RETAIL



### CONTACT EXCLUSIVE AGENTS

スZ

LABORA

**JASON BRINITZER** 

t 916-569-2341 jason.brinitzer@nmrk.com CA RE License #02114854

**TOM CONWELL** 1 916-569-2380

t 916-569-2380 tom.conwell@nmrk.com CA RE License #01394155

The distributor of this communication is performing acts for which a real estate license is required. The information contained herein has been obtained from sources deemed reliable but has not been verified and no guarantee, warranty or representation, either express or implied, is made with respect to such information. Terms of sale or l