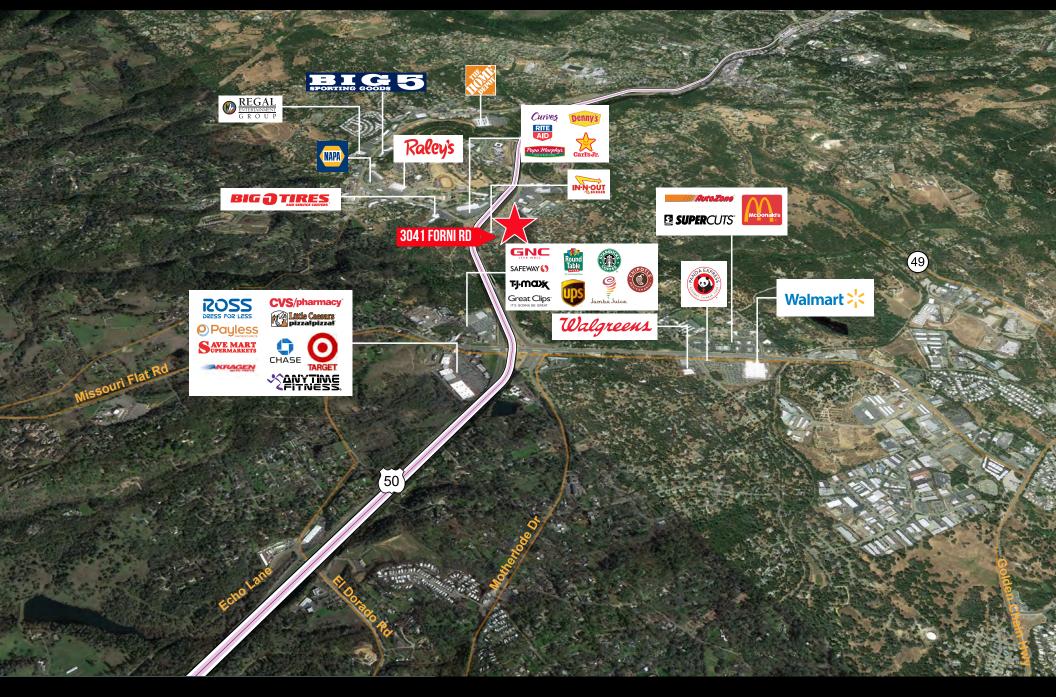

retailers seeking to amplify their market presence. 3041 Forni Rd. stands as a beacon, offering a rare chance to invest in a highly visible and influential landmark, poised to captivate and cultivate a robust customer base.

- Address: 3041 Forni Road, Placerville, CA
- Market/Submarket: Placerville
- 23,500 SF Building
- Lot Size: 3.78 Acres
- Built in 1999
- 85 Parking Spaces
- Freeway Visibility
- Easy Ingress/Egress and access to Hwy 50
- 2 Dock High Roll Up Doors
- HWC (Highway Commercial) Zoning City of Placerville

**CLICK HERE FOR ALLOWED USES** 





#### 3041 FORNI ROAD, PLACERVILLE, CA 95667

#### **REDUCED PRICING:**

Sale:\$3,250,000Lease:\$1.00/SF NNN



# FLOORPLAN 23,500 SF

3041 FORNI ROAD, PLACERVILLE, CA 95667



3041 FORNI ROAD, PLACERVILLE, CA 95667

# NEARBY RETAIL



### CONTACT EXCLUSIVE AGENTS

スZ

LABORA

**JASON BRINITZER** 

t 916-569-2341 jason.brinitzer@nmrk.com CA RE License #02114854

**TOM CONWELL** 1 916-569-2380

t 916-569-2380 tom.conwell@nmrk.com CA RE License #01394155

The distributor of this communication is performing acts for which a real estate license is required. The information contained herein has been obtained from sources deemed reliable but has not been verified and no guarantee, warranty or representation, either express or implied, is made with respect to such information. Terms of sale or lease and availability are subject to change or withdrawal without notice.

980 Ninth Street, #2500, Sacramento, Ca. 95814 | (NMRK NW 2024) 23-0606 01/25