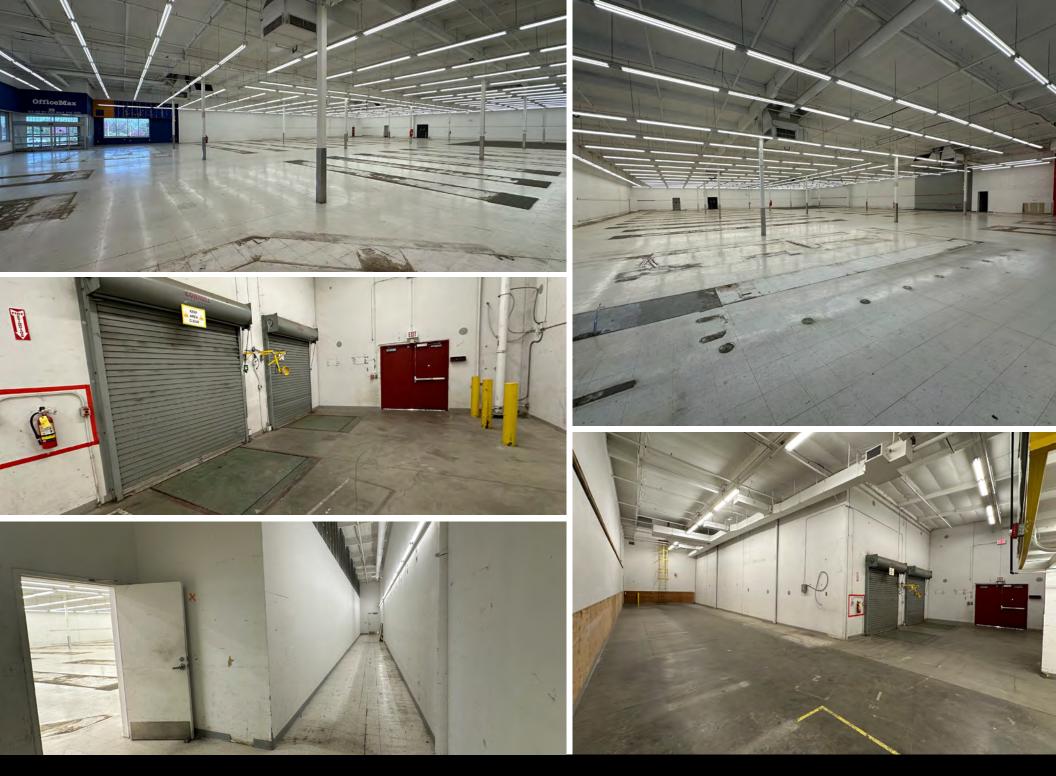

### PROPERTY HIGHLIGHTS

Nestled in the heart of Placerville, California, 3041 Forni Rd. is a prestigious commercial retail building spanning 23,500 square feet. This rare opportunity is not only strategically positioned for maximum exposure but also serves as a quintessential bridge linking the charming El Dorado Foothills with the majestic South Lake Tahoe. Its prime location is a boon for servicing the bustling Placerville area, offering unparalleled accessibility and high-profile visibility. This, coupled with its standing as a potential beacon for owner users, makes it an exemplary haven for commercial retailers seeking to amplify their market presence. 3041 Forni Rd. stands as a beacon, offering a rare chance to invest in a highly visible and influential landmark, poised to captivate and cultivate a robust customer base.

- Address: 3041 Forni Road, Placerville, CA
- Market/Submarket: Placerville
- 23,500 SF Building
- Lot Size: 3.78 Acres
- Built in 1999
- 85 Parking Spaces
- Freeway Visibility
- Easy Ingress/Egress and access to Hwy 50
- 2 Dock High Roll Up Doors
- HWC (Highway Commercial) Zoning City of Placerville