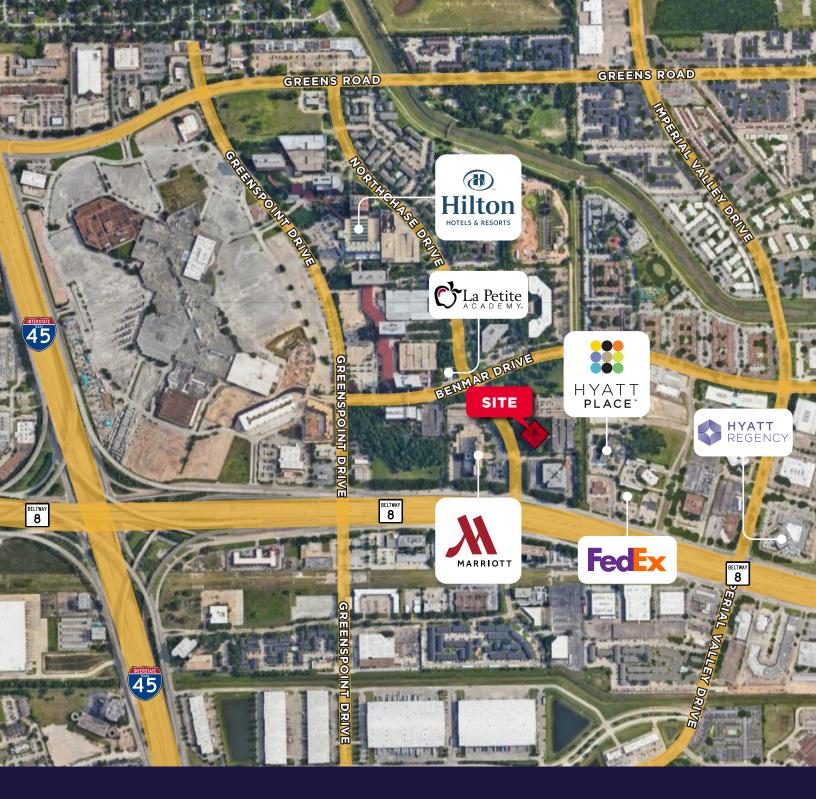

# 16666 NORTHCASE DRIVE

Houston, TX 77060

### **FOR LEASE**

## 1666 NORTHCASE DRIVE

Houston, TX 77060

### **BUILDING SPECIFICATIONS**

Building Size147,000 SFAvailable Space400 - 127,627 SFStories6Asking Rate\$15.00 GrossParkingCovered GarageSecurityOn-SiteLocationEasy Access to I-45 and Beltway 8

















#### **CONTACT**

ROBERT LACOURE Senior Director +1 832 919 8425 Robert.LaCoure@cushwake.com

JILL NESLONEY Director +1 832 699 3001 Jill.Nesloney@cushwake.com BRYCE ADAMS
Associate
+1 832 919 8424
Bryce.Adams@Cushwake.com

©2024 Cushman & Wakefield. All rights reserved. The information contained in this communication is strictly confidential. This information has been obtained from sources believed to be reliable but has not been verified. NO WARRANTY OR REPRESENTATION, EXPRESS OR IMPLIED, IS MADE AS TO THE CONDITION OF THE PROPERTY OR PROPERTIES) REFERENCED HEREIN OR AS TO THE ACCURACY OR COMPLETENESS OF THE INFORMATION CONTAINED HEREIN, AND SAME IS SUBMITTED SUBJECT TO ERRORS, OMISSIONS, CHANGE OF PRICE, RENTAL OR OTHER CONDITIONS, WITHDRAWAL WITHOUT NOTICE, AND TO ANY SPECIAL LISTING