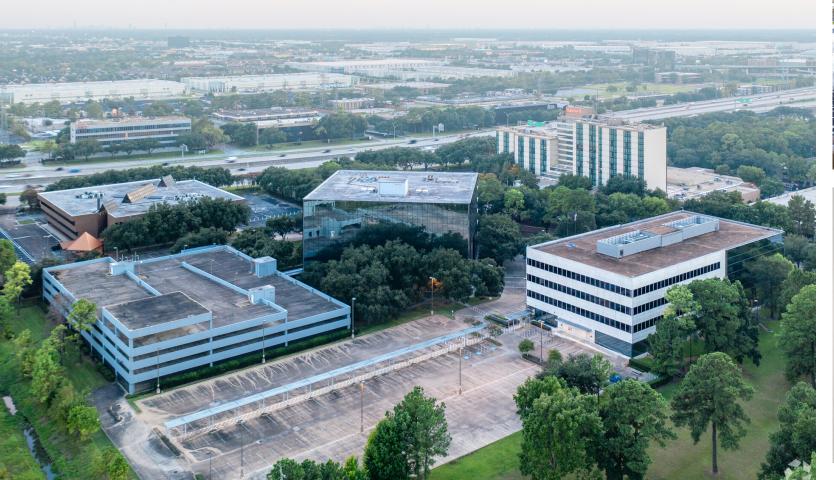

### **BUILDING SPECIFICATIONS**

Building Size147,000 SFAvailable Space400 - 127,627 SFStories6Asking Rate\$15.00 GrossParkingCovered GarageSecurityOn-SiteLocationEasy Access to I-45 and Beltway 8