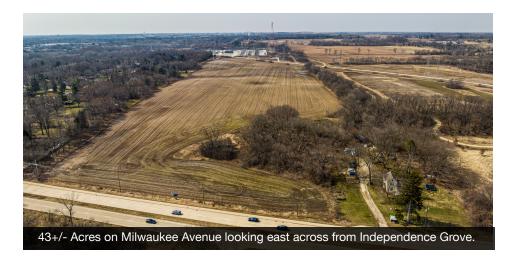

#### PROPERTY OVERVIEW

Raw farmland for planned-unit-development (PUD) of residential, mixed-use or special conservation project. North of Peterson / Rte. 37 Westside of HWY 21 In unincorporated Libertyville IL Just South of Casey Road. Currently in unincorporated Lake County Illinois with well water and septic sewer system has an option to gain both municipal water and sewer through annexation with the City of Waukegan. Note that schools are located within the Village of Libertyville District.