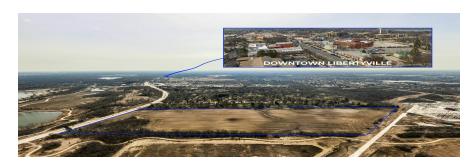

#### PROPERTY OVERVIEW

Raw farmland for planned-unit-development (PUD) of residential, mixed-use or special conservation project. North of Peterson / Rte. 37 Westside of HWY 21 In unincorporated Libertyville IL Just South of Casey Road. Currently in unincorporated Lake County Illinois with well water and septic sewer system has an option to gain both municipal water and sewer through annexation with the City of Waukegan. Note that schools are located within the Village of Libertyville District.