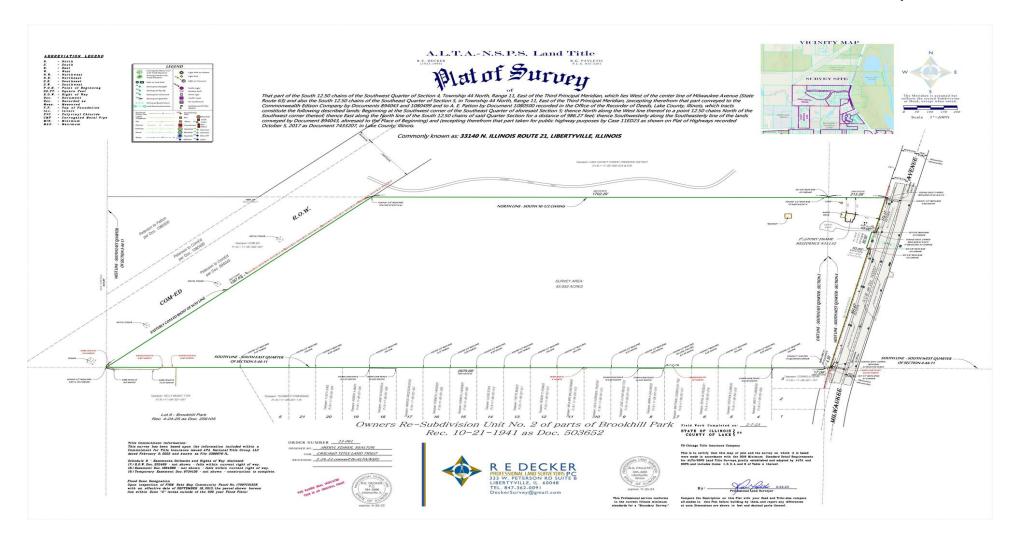

71,113 SF           |
| Lot Size     | 42.97 Acres            |
| Tax-Pins     | 1105400010 + 104300030 |
| Taxes 2022   | \$5,300+/-             |

#### PROPERTY OVERVIEW

Raw farmland for planned-unit-development (PUD) of residential, mixed-use or special conservation project. North of Peterson / Rte. 37 Westside of HWY 21 In unincorporated Libertyville IL Just South of Casey Road. Currently in unincorporated Lake County Illinois with well water and septic sewer system has an option to gain both municipal water and sewer through annexation with the City of Waukegan. Note that schools are located within the Village of Libertyville District.



Sheryl Fisher Commercial Broker 312 988 9070

sherylfisher@cbcnrt.com



# SALE

## LIBERTYVILLE FARM SURVEY

31140 HWY 21 Libertyville, IL 60048



### **Sheryl Fisher**

Commercial Broker 312 988 9070 sherylfisher@cbcnrt.com