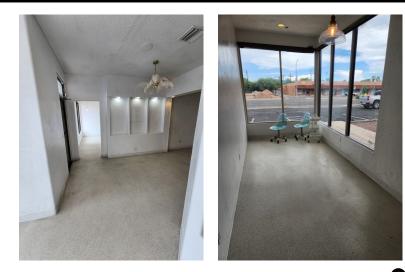

# 2563-2567 N Campbell Ave

Suite 2563-2567 is approx. 1,170 SF, with open floor space plus private offices or rooms for esthetician, nails, waxing, etc.. Former salon space but zoning allows for many uses. A/C plus private restrooms.

# 2555 N Campbell Ave

Suite 2555 is approx. 750 SF, a corner unit with open floor space plus private offices. Former insurance office, but zoning allows many uses. A/C and private restroom.