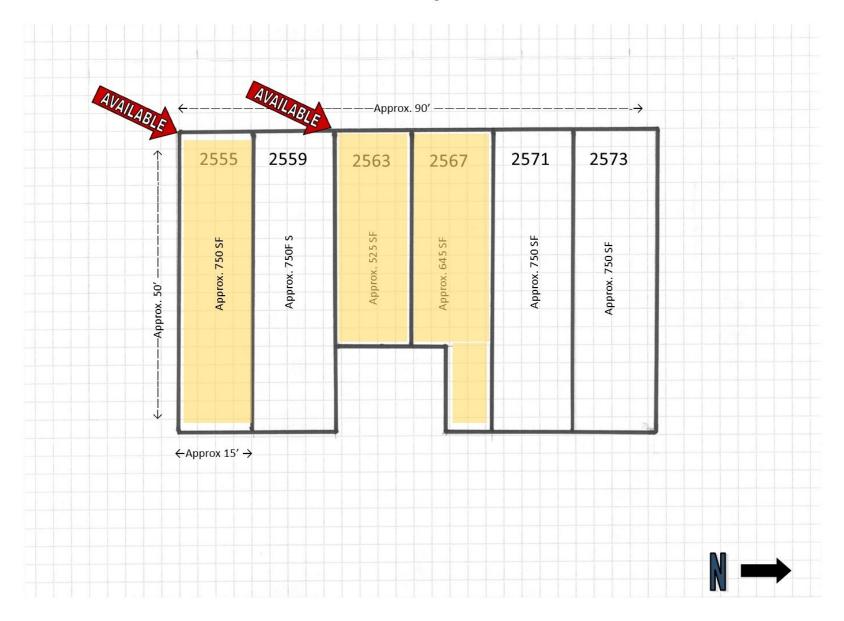

### Two spaces available FOR LEASE

Prime location on Campbell Ave between Grant Road and Glenn, next door to Jimmy Johns. High traffic area with excellent visibility, plus additional parking in back.

Monument sign space included!

#### **Goldsmith Real Estate**

5431 N Oracle Rd. Suite 191 Tucson, AZ 85704 www.goldsmithtucson.com

- \* Size: 750 SF and 1,180 SF
- \* Rental Rate: \$21.00 SF
- \* Rent Type: NNN (\$4.50 SF)
- \* Property Type: Retail
- \* Zoning: C-1, City of Tucson
- \* Lease Term: Negotiable

# 2563-2567 N Campbell Ave

Suite 2563-2567 is approx. 1,170 SF, with open floor space plus private offices or rooms for esthetician, nails, waxing, etc.. Former salon space but zoning allows for many uses. A/C plus private restrooms.

# 2555 N Campbell Ave

Suite 2555 is approx. 750 SF, a corner unit with open floor space plus private offices. Former insurance office, but zoning allows many uses. A/C and private restroom.