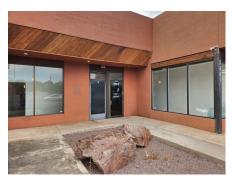

# 2563-2567 N Campbell Ave

Suite 2563-2567 is approx. 1,170 SF, with open floor space plus private offices or rooms for esthetician, nails, waxing, etc.. Former salon space but zoning allows for many uses. A/C plus private restrooms.