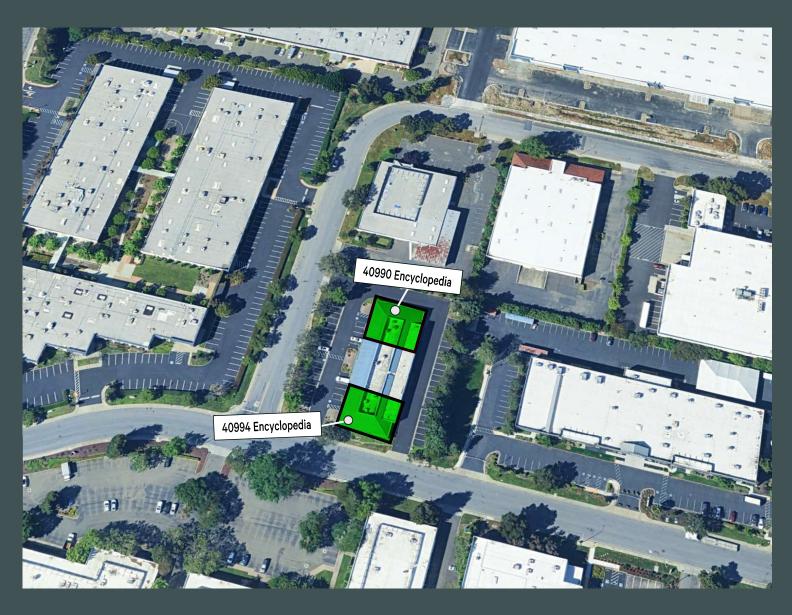

# 40990-40994 Encyclopedia Circle

Fremont CA www.cbre.com



## Property Highlights

### 40990 Encyclopedia Circle

- + 4,444 SF Flex Unit
- + One (1) Grade Level Door
- + Parking 3/1000
- + Easy Access to I-880 & Hwy 84
- + Flexible Lease Terms
- + Available Now
- + \$1.75/SF Gross

### 40994 Encyclopedia Circle

- + 5,736 SF Flex Unit
- + One (1) Grade Level Door
- + Corner Exposure
- + Parking 3/1000
- + Easy Access to I-880 & Hwy 84
- + Flexible Lease Terms
- + Available Now
- + \$1.75/SF Gross



## 40990 Encyclopedia Circle





## 40994 Encyclopedia Circle





## **Amenities Map**





## Rear Loading



## **Contact Us**

#### **Nick Whitstone**

Senior Vice President +1 408 453 7438 nick.whitstone@cbre.com Lic. 01196787

#### Ben Caputo

First Vice President +1 408 453 7470 ben.caputo@cbre.com Lic 0 1308051

#### Andrew Trillo

Senior Associate +1 408 453 7499 andrew.trillo@cbre.com Lic 02069367

#### Tyler Huyghue

Sales Assistant +1 408 790 5419 tyler.huyghue@cbre.com Lic 02244055

© 2024 CBRE, Inc. All rights reserved. This information has been obtained from sources believed reliable, but has not been verified for accuracy or completeness. You should conduct a careful, independent investigation of the property and verify all information. Any reliance on this information i