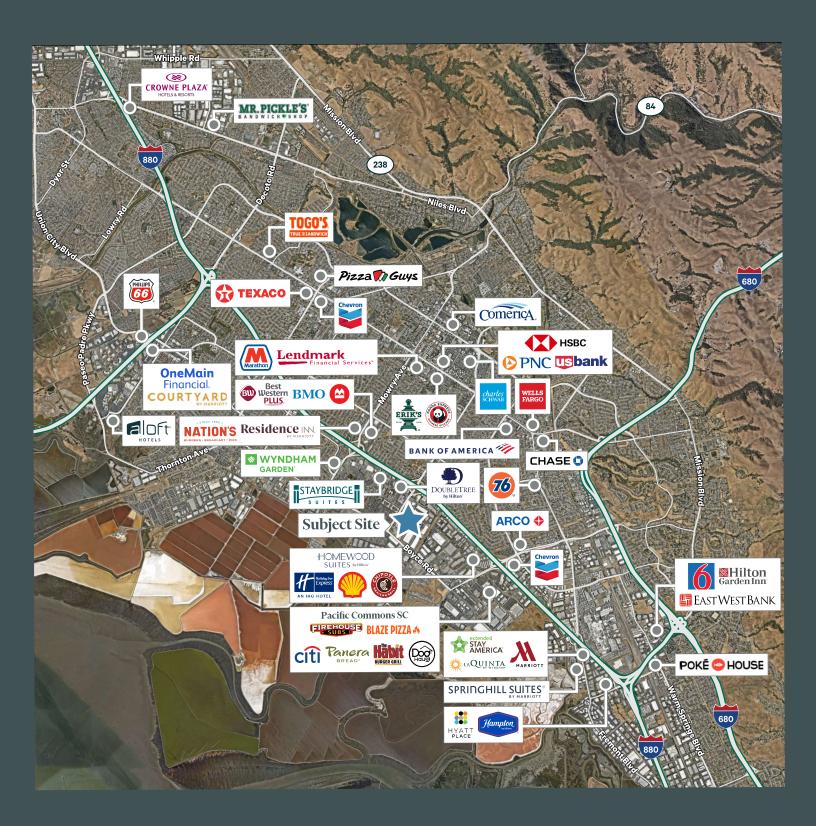

# 40990-40994 Encyclopedia Circle

Fremont CA www.cbre.com



## Property Highlights

### 40990 Encyclopedia Circle

- + 4,444 SF Flex Unit
- + One (1) Grade Level Door
- + Parking 3/1000
- + Easy Access to I-880 & Hwy 84
- + Flexible Lease Terms
- + Available Now
- + \$1.75/SF Gross

### 40994 Encyclopedia Circle

- + 5,736 SF Flex Unit
- + One (1) Grade Level Door
- + Corner Exposure
- + Parking 3/1000
- + Easy Access to I-880 & Hwy 84
- + Flexible Lease Terms
- + Available Now
- + \$1.75/SF Gross



## 40990 Encyclopedia Circle





## 40994 Encyclopedia Circle





## **Amenities Map**





## Rear Loading



## **Contact Us**

#### **Nick Whitstone**

Senior Vice President +1 408 453 7438 nick.whitstone@cbre.com Lic. 01196787

#### Ben Caputo

First Vice President +1 408 453 7470 ben.caputo@cbre.com Lic 0 1308051

#### Andrew Trillo

Senior Associate +1 408 453 7499 andrew.trillo@cbre.com Lic 02069367

#### Tyler Huyghue

Sales Assistant +1 408 790 5419 tyler.huyghue@cbre.com Lic 02244055

© 2024 CBRE, Inc. All rights reserved. This information has been obtained from sources believed reliable, but has not been verified for accuracy or completeness. You should conduct a careful, independent investigation of the property and verify all information. Any reliance on this information is solely at your own risk. CBRE and the CBRE logo are service marks of CBRE, Inc. All other