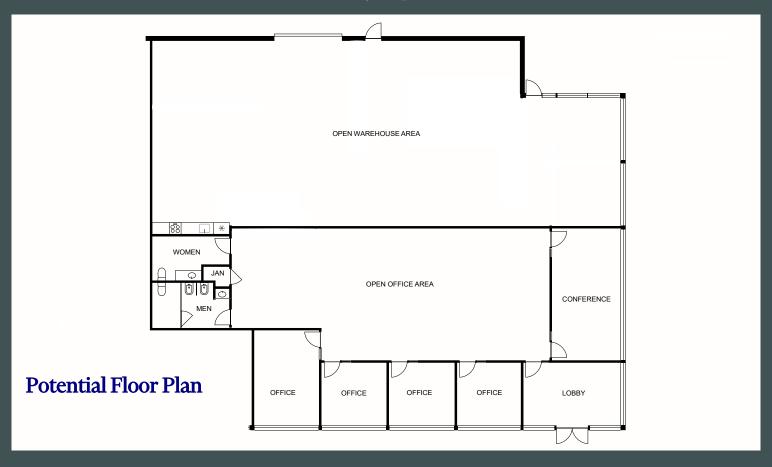

# 40990-40994 Encyclopedia Circle

Fremont CA www.cbre.com



## Property Highlights

### 40990 Encyclopedia Circle

- + 4,444 SF Flex Unit
- + One (1) Grade Level Door
- + Parking 3/1000
- + Easy Access to I-880 & Hwy 84
- + Flexible Lease Terms
- + Available Now
- + \$1.75/SF Gross

### 40994 Encyclopedia Circle

- + 5,736 SF Flex Unit
- + One (1) Grade Level Door
- + Corner Exposure
- + Parking 3/1000
- + Easy Access to I-880 & Hwy 84
- + Flexible Lease Terms
- + Available Now
- + \$1.75/SF Gross



## 40990 Encyclopedia Circle





## 40994 Encyclopedia Circle





## **Amenities Map**





## Rear Loading



## **Contact Us**

#### **Nick Whitstone**

Senior Vice President +1 408 453 7438 nick.whitstone@cbre.com Lic. 01196787

#### Ben Caputo

First Vice President +1 408 453 7470 ben.caputo@cbre.com Lic 0 1308051

#### Andrew Trillo

Senior Associate +1 408 453 7499 andrew.trillo@cbre.com Lic 02069367

#### Tyler Huyghue

Sales Assistant +1 408 790 5419 tyler.huyghue@cbre.com Lic 02244055

© 2024 CBRE, Inc. All rights reserved. This information has been obtained from sources believed reliable, but has not been verified for accuracy or completeness. You should conduct a careful, independent investigation of the property and verify all information. Any reliance on this information is solely at your own risk. CBRE and the CBRE logo are service mark