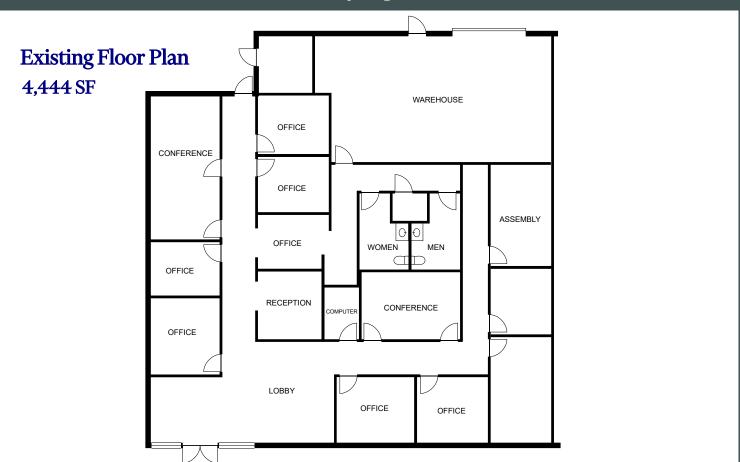

### 40990 Encyclopedia Circle

- + 4,444 SF Flex Unit
- + One (1) Grade Level Door
- + Parking 3/1000
- + Easy Access to I-880 & Hwy 84
- + Flexible Lease Terms
- + Available Now
- + \$1.75/SF Gross

## 40990 Encyclopedia Circle