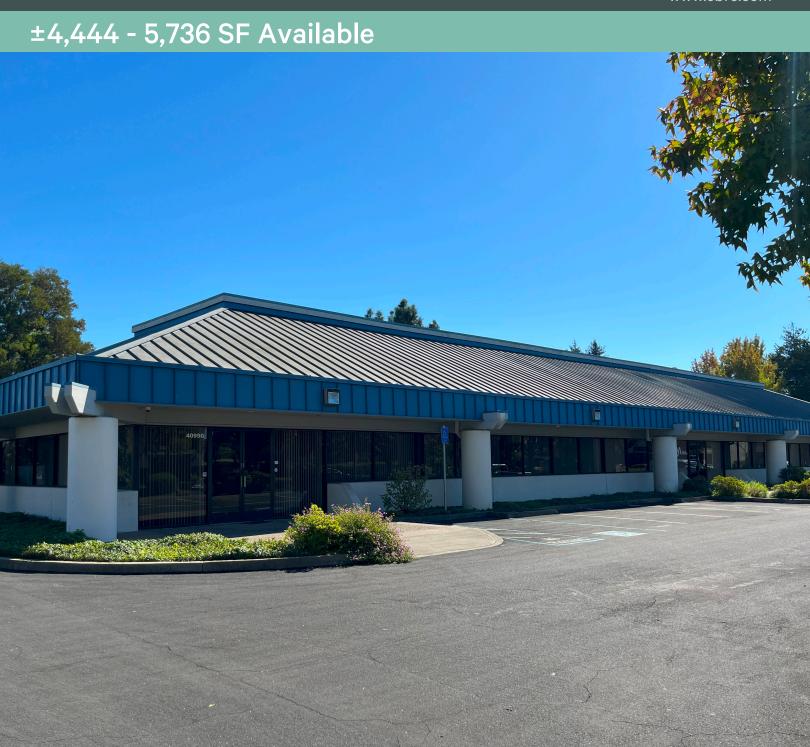

# 40990-40994 Encyclopedia Circle

Fremont CA www.cbre.com

## Property Highlights

### 40990 Encyclopedia Circle

- + 4,444 SF Flex Unit
- + One (1) Grade Level Door
- + Parking 3/1000
- + Easy Access to I-880 & Hwy 84
- + Flexible Lease Terms
- + Available Now
- + \$1.75/SF Gross

### 40994 Encyclopedia Circle

- + 5,736 SF Flex Unit
- + One (1) Grade Level Door
- + Corner Exposure
- + Parking 3/1000
- + Easy Access to I-880 & Hwy 84
- + Flexible Lease Terms
- + Available Now
- + \$1.75/SF Gross