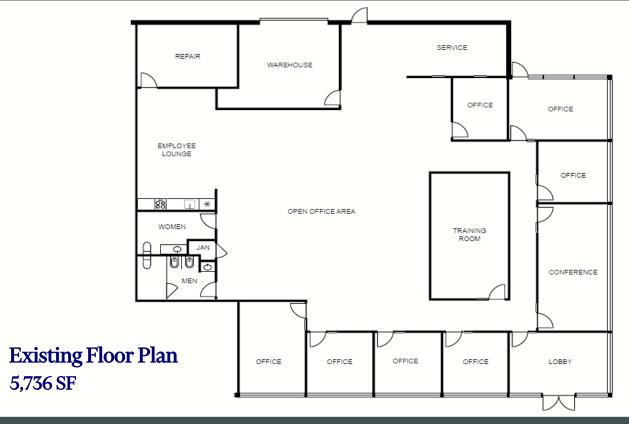

## 40994 Encyclopedia Circle

### 40994 Encyclopedia Circle

- + 5,736 SF Flex Unit
- + One (1) Grade Level Door
- + Corner Exposure
- + Parking 3/1000
- + Easy Access to I-880 & Hwy 84
- + Flexible Lease Terms
- + Available Now
- + \$1.75/SF Gross