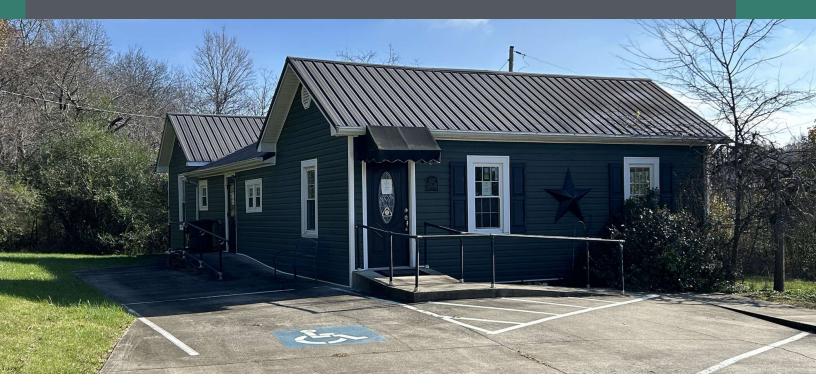

### **PROPERTY DESCRIPTION**

Introducing an excellent opportunity to own your own office and a site to develop additional commercial property at 1046 Veterans Memorial Highway, Scottsville, KY. The existing 1,488 SF building, zoned B-2 General Business District, offers the ideal space for office or medical use (existing building was formerly a dental office). This property presents a strategic and versatile investment opportunity in the flourishing Scottsville area. Don't miss the chance to capitalize on this highly soughtafter location and maximize the potential of this impressive property.

### **PROPERTY HIGHLIGHTS**

- - 1,488 SF building ideal for office or medical use
- - Zoned B-2 General Business District
- Move-in ready
- - Flexible layout for customization
- - Ample parking for tenants and clients
- · Prime location for accessibility

#### PROPERTY DESCRIPTION

Introducing an excellent opportunity to own your own office and a site to develop additional commercial property at 1046 Veterans Memorial Highway, Scottsville, KY. The existing 1,488 SF building, zoned B-2 General Business District, offers the ideal space for office or medical use (existing building was formerly a dental office). This property presents a strategic and versatile investment opportunity in the flourishing Scottsville area. Don't miss the chance to capitalize on this highly sought-after location and maximize the potential of this impressive property.