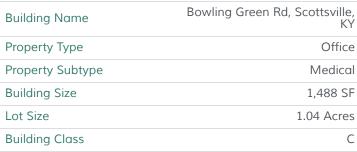

### **LOCATION INFORMATION**

| Building Name    | Bowling Green Rd, Scottsville,<br>KY |
|------------------|--------------------------------------|
| Street Address   | 1046 Veterans Memorial<br>Highway    |
| City, State, Zip | Scottsville, KY 42164                |
| County           | Allen                                |

### **BUILDING INFORMATION**

| Building Size  | 1,488 SF |
|----------------|----------|
| Building Class | С        |
| Tenancy        | Single   |

#### PROPERTY INFORMATION

| Property Type    | Office                        |
|------------------|-------------------------------|
| Property Subtype | Medical                       |
| Zoning           | B-2 General Business District |
| Lot Size         | 1.04 Acres                    |
| Lot Frontage     | 250 ft                        |
| Lot Depth        | 150 ft                        |
| Traffic Count    | 8000                          |
| Power            | Yes                           |