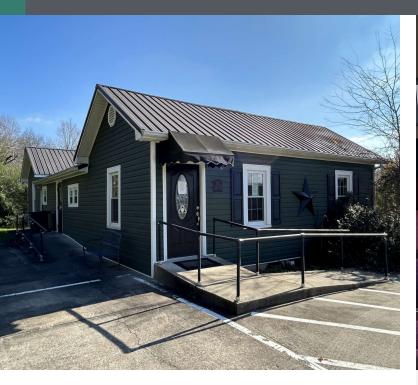

### **PROPERTY DESCRIPTION**

Introducing an excellent opportunity to own your own office and a site to develop additional commercial property at 1046 Veterans Memorial Highway, Scottsville, KY. The existing 1,488 SF building, zoned B-2 General Business District, offers the ideal space for office or medical use (existing building was formerly a dental office). This property presents a strategic and versatile investment opportunity in the flourishing Scottsville area. Don't miss the chance to capitalize on this highly soughtafter location and maximize the potential of this impressive property.

### **PROPERTY HIGHLIGHTS**

- - 1,488 SF building ideal for office or medical use
- - Zoned B-2 General Business District
- Move-in ready
- - Flexible layout for customization
- - Ample parking for tenants and clients
- · Prime location for accessibility

#### PROPERTY DESCRIPTION

Introducing an excellent opportunity to own your own office and a site to develop additional commercial property at 1046 Veterans Memorial Highway, Scottsville, KY. The existing 1,488 SF building, zoned B-2 General Business District, offers the ideal space for office or medical use (existing building was formerly a dental office). This property presents a strategic and versatile investment opportunity in the flourishing Scottsville area. Don't miss the chance to capitalize on this highly sought-after location and maximize the potential of this impressive property.