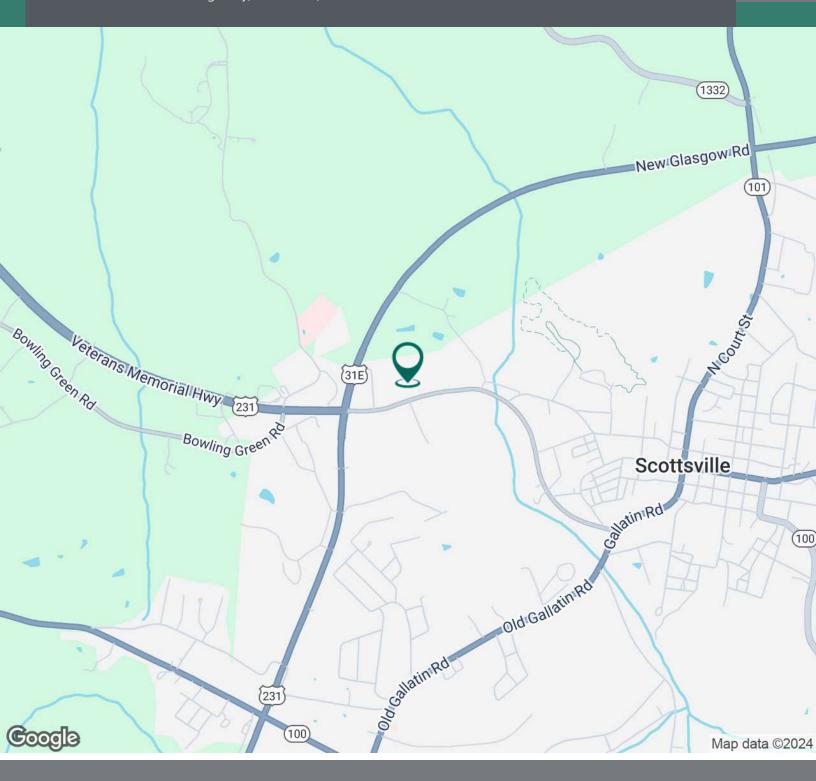

#### **LOCATION DESCRIPTION**

Located in Scottsville, KY on Bowling Green Road. This site includes great visibility for new owner in the existing building or a new owner could do additional development on Bowling Green Road frontage. The lot has a pad that was cleared in 2005 for the development of a 2,800 SF stand alone building. A new owner can clear new growth and resume development of this high traffic, visible location.

### **LOCATION DESCRIPTION**

Located in Scottsville, KY on Bowling Green Road. This site includes great visibility for new owner in the existing building or a new owner could do additional development on Bowling Green Road frontage. The lot has a pad that was cleared in 2005 for the development of a 2,800 SF stand alone building. A new owner can clear new growth and resume development of this high traffic, visible location.

### **LOCATION INFORMATION**

| Building Name    | Bowling Green Rd, Scottsville,<br>KY |
|------------------|--------------------------------------|
| Street Address   | 1046 Veterans Memorial<br>Highway    |
| City, State, Zip | Scottsville, KY 42164                |
| County           | Allen                                |