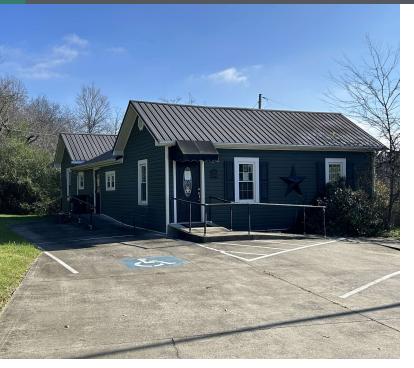

### **PROPERTY DESCRIPTION**

Introducing an excellent opportunity to own your own office and a site to develop additional commercial property at 1046 Veterans Memorial Highway, Scottsville, KY. The existing 1,488 SF building, zoned B-2 General Business District, offers the ideal space for office or medical use (existing building was formerly a dental office). This property presents a strategic and versatile investment opportunity in the flourishing Scottsville area. Don't miss the chance to capitalize on this highly soughtafter location and maximize the potential of this impressive property.

### **PROPERTY HIGHLIGHTS**

- - 1,488 SF building ideal for office or medical use
- - Zoned B-2 General Business District
- Move-in ready
- - Flexible layout for customization
- - Ample parking for tenants and clients
- · Prime location for accessibility

#### PROPERTY DESCRIPTION

Introducing an excellent opportunity to own your own office and a site to develop additional commercial property at 1046 Veterans Memorial Highway, Scottsville, KY. The existing 1,488 SF building, zoned B-2 General Business District, offers the ideal space for office or medical use (existing building was formerly a dental office). This property presents a strategic and versatile investment opportunity in the flourishing Scottsville area. Don't miss the chance to capitalize on this highly sought-after location and maximize the potential of this impressive property.