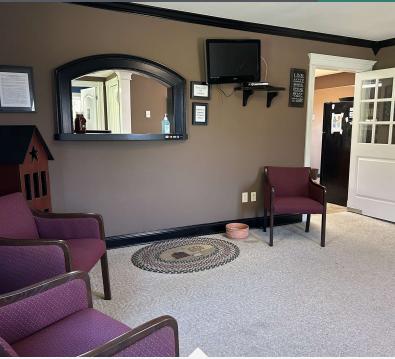

### **PROPERTY DESCRIPTION**

Introducing an excellent opportunity to own your own office and a site to develop additional commercial property at 1046 Veterans Memorial Highway, Scottsville, KY. The existing 1,488 SF building, zoned B-2 General Business District, offers the ideal space for office or medical use (existing building was formerly a dental office). This property presents a strategic and versatile investment opportunity in the flourishing Scottsville area. Don't miss the chance to capitalize on this highly soughtafter location and maximize the potential of this impressive property.

#### PROPERTY DESCRIPTION

Introducing an excellent opportunity to own your own office and a site to develop additional commercial property at 1046 Veterans Memorial Highway, Scottsville, KY. The existing 1,488 SF building, zoned B-2 General Business District, offers the ideal space for office or medical use (existing building was formerly a dental office). This property presents a strategic and versatile investment opportunity in the flourishing Scottsville area. Don't miss the chance to capitalize on this highly sought-after location and maximize the potential of this impressive property.

### SITE DESCRIPTION

Site is sloped with two flat sites ad the hill lowers in elevation to the road. Front building pad near the road and another flat site at the rear, containing a 1,488 SF dentist office.