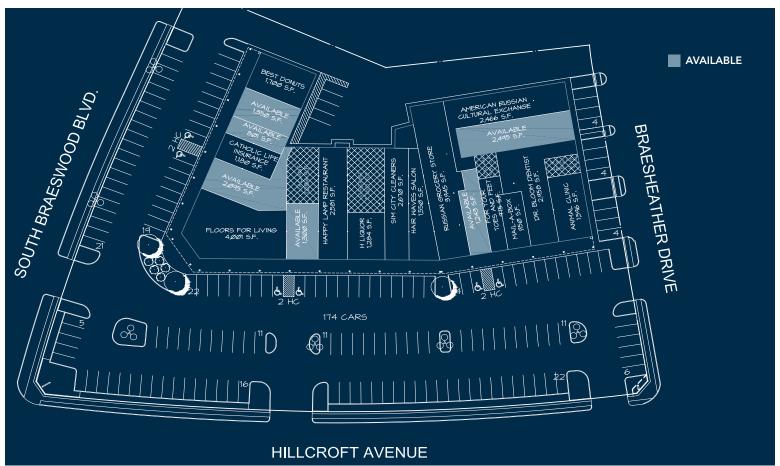

The SouthHill Shopping Center is located at the southeast corner of Hillcroft and South Braeswood Blvd. at 9645 Hillcroft. The 40,735-square-foot property is a desirable address for retail and service businesses serving the densely populated Maplewood and surrounding area, offering patrons an accessible and convenient location. The population within a 5-mile radius of SouthHill is more than 530,000 people, and the property is situated within 20 minutes of major employment centers, including: the Galleria, Greenway Plaza, the Texas Medical Center and Reliant Park. The property offers flexible space for general retail, restaurant or medical uses.