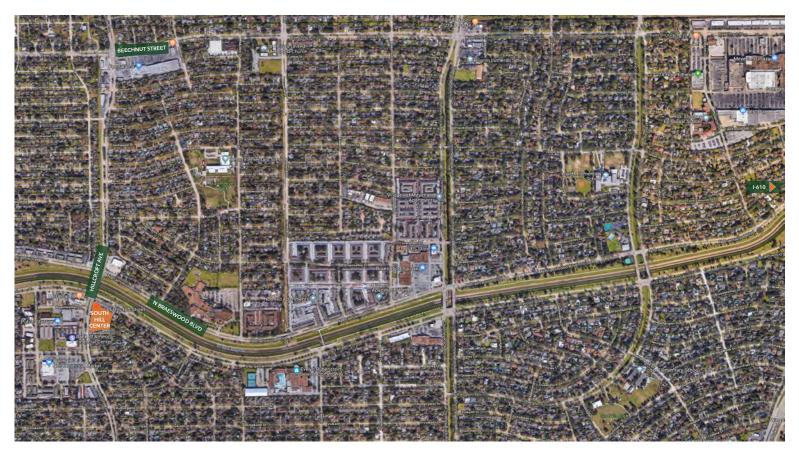

The SouthHill Shopping Center is located at the southeast corner of Hillcroft and South Braeswood Blvd. at 9645 Hillcroft. The 40,735-square-foot property is a desirable address for retail and service businesses serving the densely populated Maplewood and surrounding area, offering patrons an accessible and convenient location. The population within a 5-mile radius of SouthHill is more than 530,000 people, and the property is situated within 20 minutes of major employment centers, including: the Galleria, Greenway Plaza, the Texas Medical Center and Reliant Park. The property offers flexible space for general retail, restaurant or medical uses.