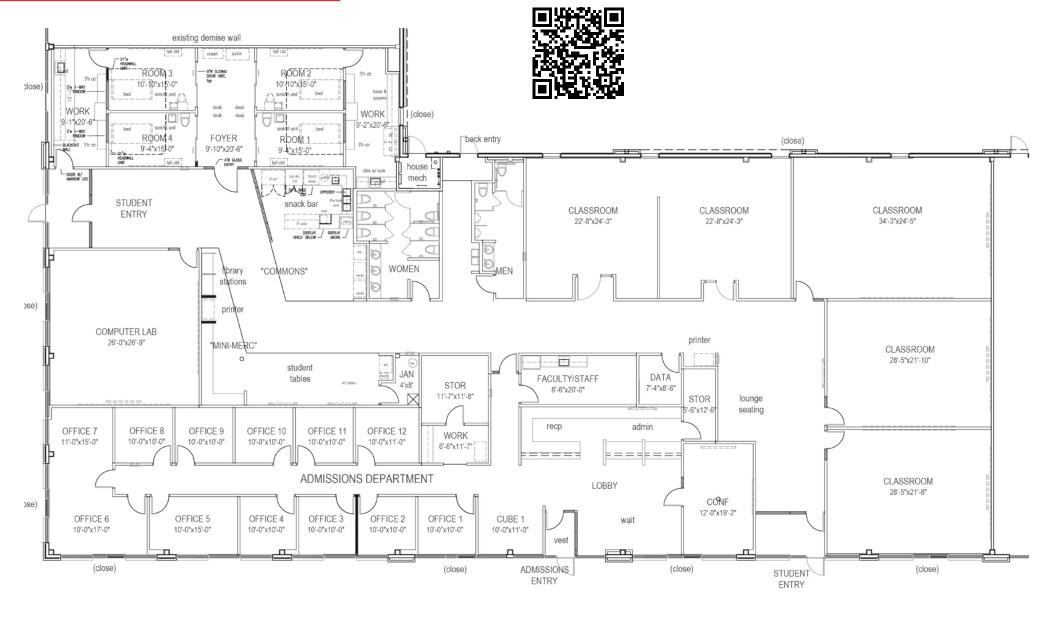

lassroom uses
- Available 3rd Quarter, 2024
- \$10.83/SF in NNN charges



4400 College Boulevard Suite 170 Overland Park, Kansas 66211 +1 913 362 1000

NO WARRANTY OR REPRESENTATION, EXPRESS OR IMPLIED, IS MADE AS TO THE ACCURACY OF THE INFORMATION CONTAINED HEREIN, AND THE SAME IS SUBMITTED SUBJECT TO ERRORS, OMISSIONS, CHANGE OF PRICE, RENTAL OR OTHER CONDITIONS, PRIOR SALE, LEASE OR FINANCING, OR WITHDRAWAL WITHOUT NOTICE, AND OF ANY SPECIAL LISTING CONDITIONS IMPOSED BY OUR PRINCIPALS NO WARRANTIES OR REPRESENTATIONS ARE MADE AS TO THE CONDITION OF THE PROPERTY OR ANY HAZARDS CONTAINED THEREIN ARE ANY TO BE IMPLIED.

nai-heartland.com



# MHeartland

4400 College Boulevard Suite 170 Overland Park, Kansas 66211 +1 913 362 1000

nai-heartland.com

## Floor Plan Santa Fe Commons









# MIHeartland

4400 College Boulevard Suite 170 Overland Park, Kansas 66211 +1 913 362 1000

nai-heartland.com