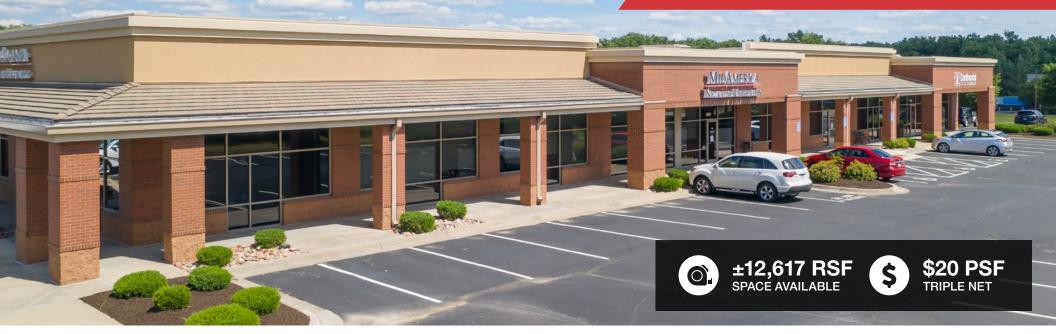

#### **Property Features**

- Premier corner vacancy with up to ±12,617 RSF available
- Stop light interchange with over 26,000 vehicles per day
- Currently built out as office with nursing school classrooms
- Great opportunity for medical office, urgent care or classroom uses
- Available 3rd Quarter, 2024
- \$10.83/SF in NNN charges