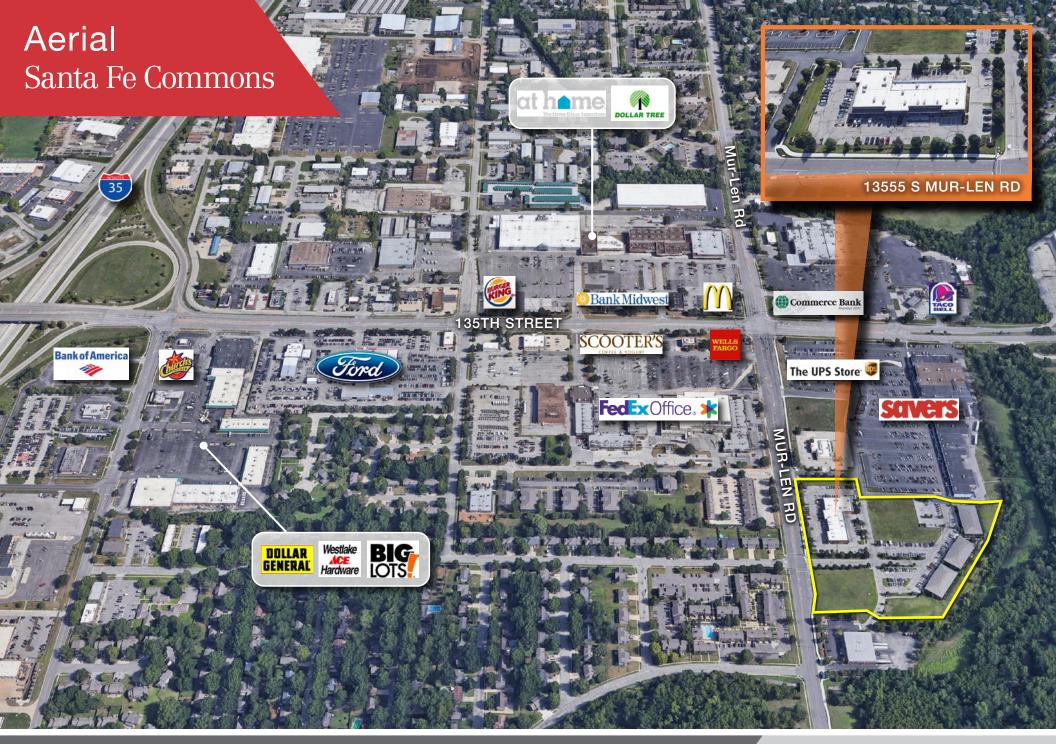

th over 26,000 vehicles per day
- Currently built out as office with nursing school classrooms
- Great opportunity for medical office, urgent care or classroom uses
- Available 3rd Quarter, 2024
- \$10.83/SF in NNN charges



4400 College Boulevard Suite 170 Overland Park, Kansas 66211 +1 913 362 1000

NO WARRANTY OR REPRESENTATION, EXPRESS OR IMPLIED, IS MADE AS TO THE ACCURACY OF THE INFORMATION CONTAINED HEREIN, AND THE SAME IS SUBMITTED SUBJECT TO ERRORS, OMISSIONS, CHANGE OF PRICE, RENTAL OR OTHER CONDITIONS, PRIOR SALE, LEASE OR FINANCING, OR WITHDRAWAL WITHOUT NOTICE, AND OF ANY SPECIAL LISTING CONDITIONS IMPOSED BY OUR PRINCIPALS NO WARRANTIES OR REPRESENTATIONS ARE MADE AS TO THE CONDITION OF THE PROPERTY OR ANY HAZARDS CONTAINED THEREIN ARE ANY TO BE IMPLIED.

nai-heartland.com



# MHeartland

4400 College Boulevard Suite 170 Overland Park, Kansas 66211 +1 913 362 1000

nai-heartland.com

## Floor Plan Santa Fe Commons









# MIHeartland

4400 College Boulevard Suite 170 Overland Park, Kansas 66211 +1 913 362 1000

nai-heartland.com