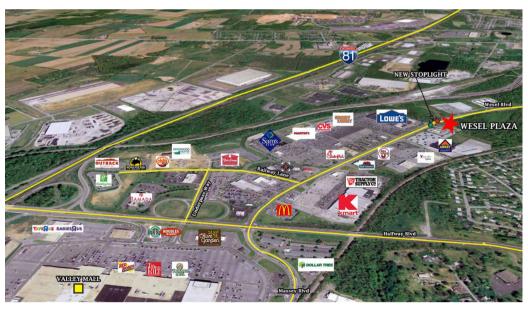

## **RETAIL LEASE**

- **LOCATED IN HAGERSTOWN'S** MOST SOUGHT **AFTER RETAIL** AREA
- **JOIN HARBOR** FREIGHT TOOLS. LENDMARK FINANCIAL, AND **PHO VIET**
- 1,300 SF END **CAP AVAILABLE**
- TREMENDOUS SIGNAGE AND VISABILITY