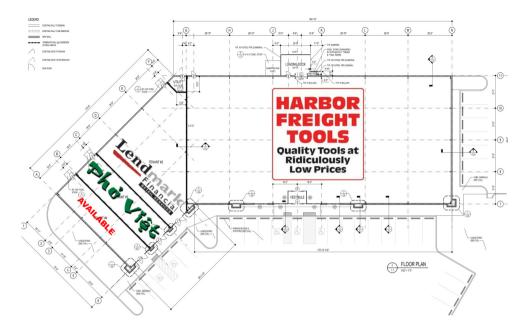

## **RETAIL LEASE**

- **LOCATED IN HAGERSTOWN'S** MOST SOUGHT **AFTER RETAIL** AREA
- **JOIN HARBOR** FREIGHT TOOLS. LENDMARK FINANCIAL, AND **PHO VIET**
- 1,300 SF END **CAP AVAILABLE**
- TREMENDOUS SIGNAGE AND VISABILITY