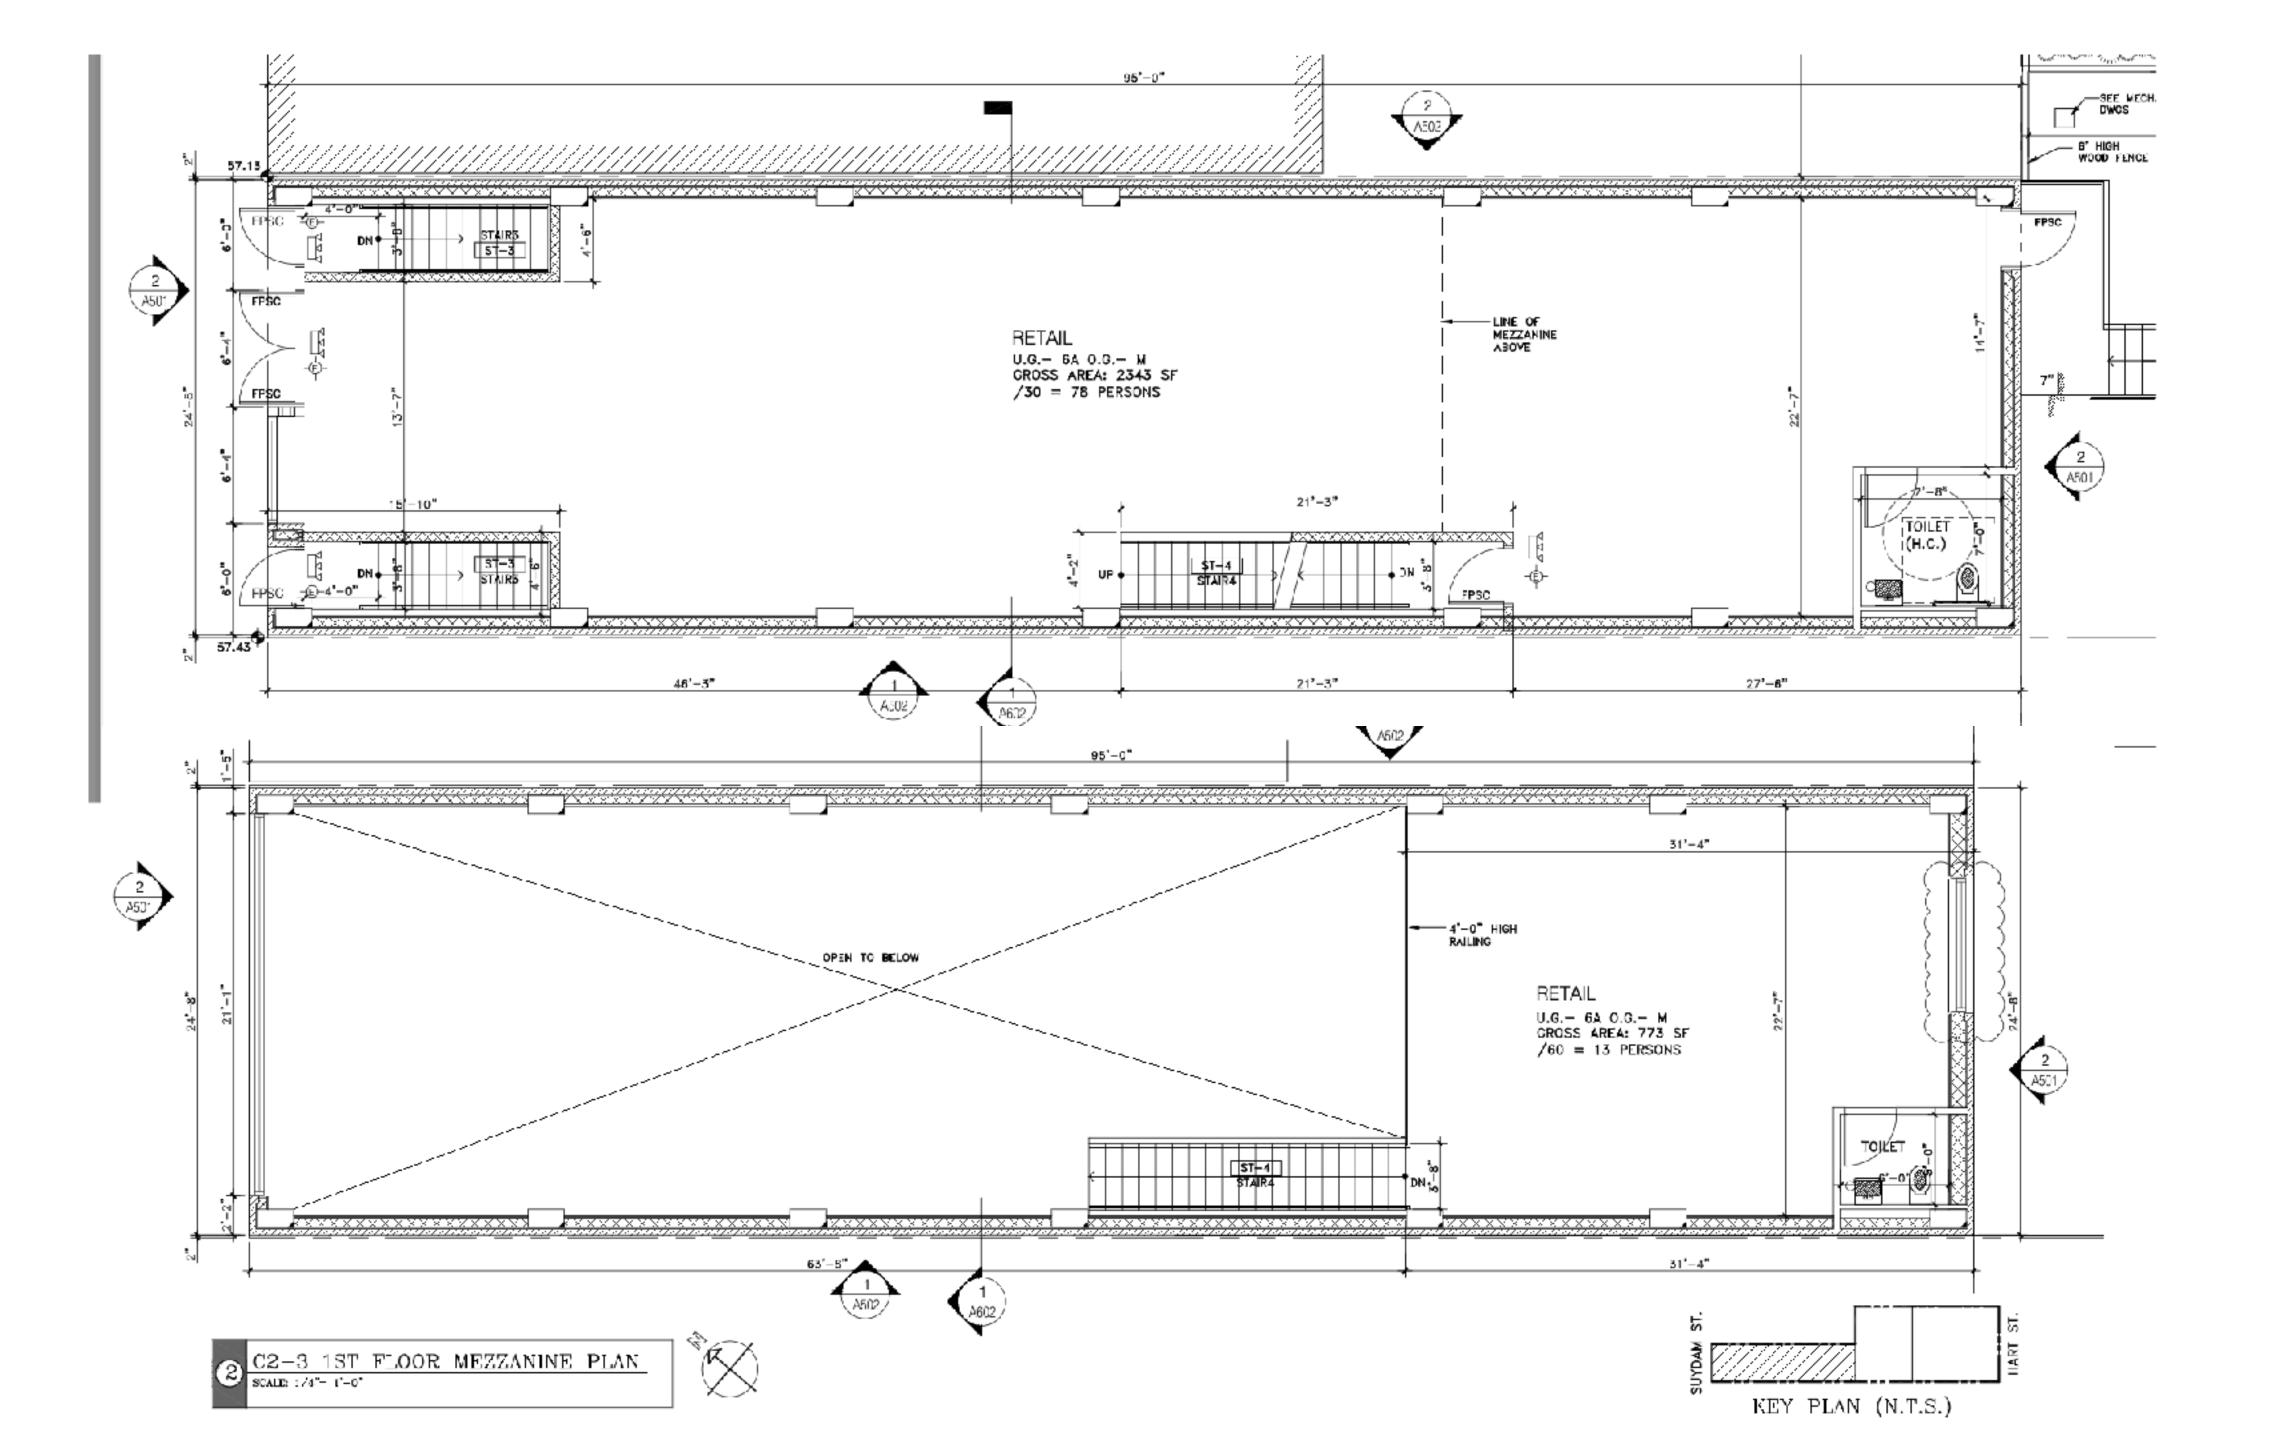

## 2300sf Ground Level 700sf Mezzanine Office 1000sf Lower Level 3 ADA Restrooms Ceiling Height 24'8" Two additional parking spots available for purchase

| Property value      | 2,150,000 \$ |
|---------------------|--------------|
| Annual gross income | 132,000 \$   |
| Operating expenses  | 15.91 %      |
| Operating expenses  | 21000 \$     |
| Vacancy rate        | 0 %          |
| Annual net income   | 111,000 \$   |
| Cap rate            | 5.163 %      |