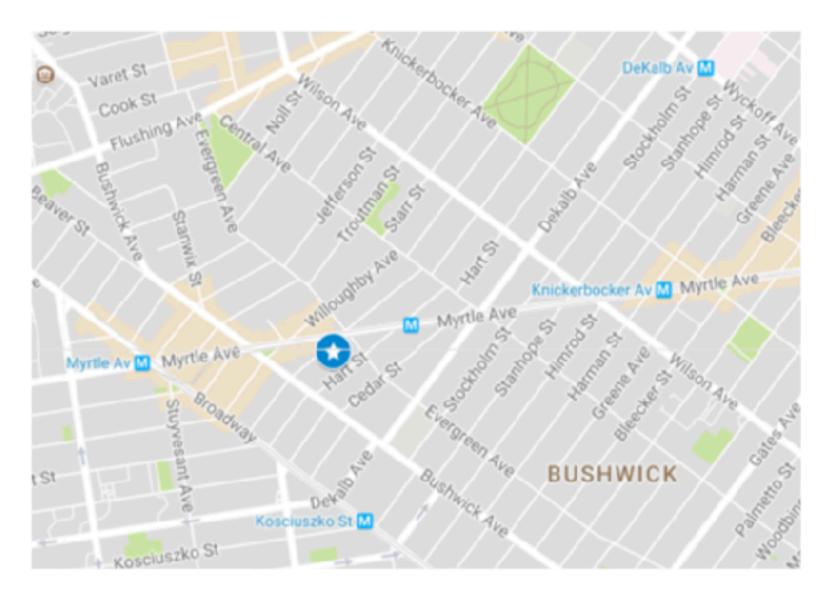

## 82 Suydam Street Commercial Building For Sale 3000sf + basement. AAA Tenant in place. Turn Key R6 Zoning **Built 2018**

Yossi Capland Lic RE Associate Broker COMPASS 917.991.6585

## 2300sf Ground Level 700sf Mezzanine Office 1000sf Lower Level 3 ADA Restrooms Ceiling Height 24'8" Two additional parking spots available for purchase

| Property value      | 2,150,000 \$ |
|---------------------|--------------|
| Annual gross income | 132,000 \$   |
| Operating expenses  | 15.91 %      |
| Operating expenses  | 21000 \$     |
| Vacancy rate        | 0 %          |
| Annual net income   | 111,000 \$   |
| Cap rate            | 5.163 %      |



## **TRANSPORTATION**

Main Floor Mezzanine Office