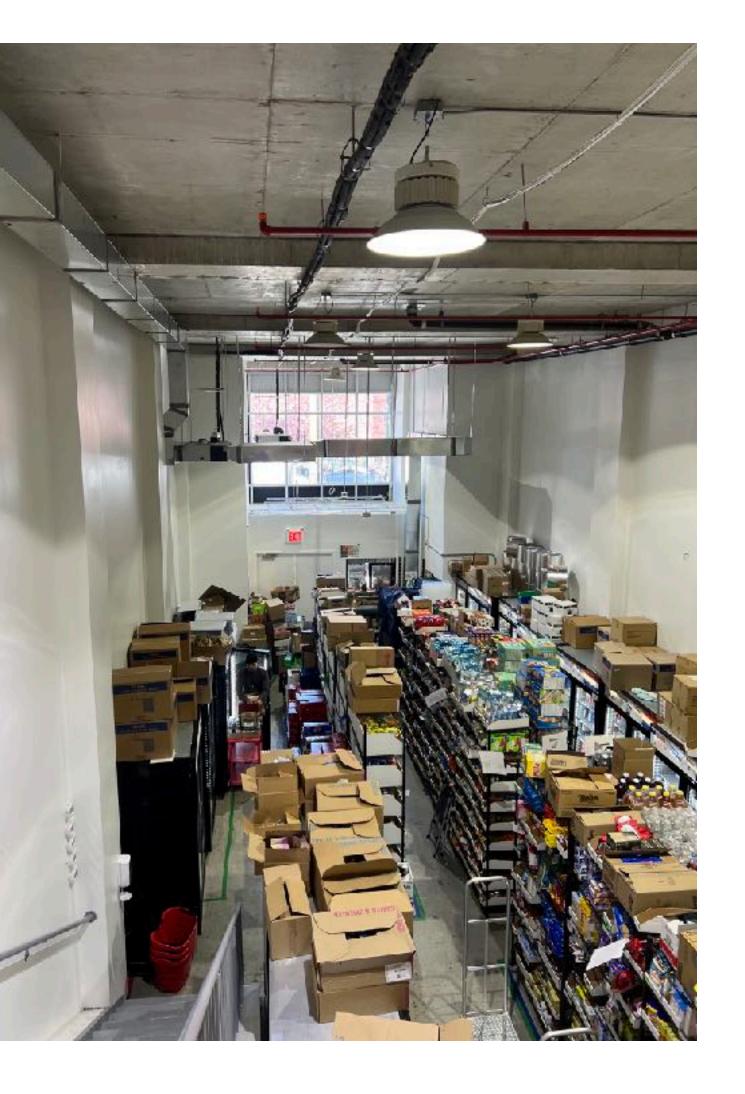

## 2300sf Ground Level 700sf Mezzanine Office 1000sf Lower Level 3 ADA Restrooms Ceiling Height 24'8" Two additional parking spots available for purchase

| Property value      | 2,150,000 \$ |
|---------------------|--------------|
| Annual gross income | 132,000 \$   |
| Operating expenses  | 15.91 %      |
| Operating expenses  | 21000 \$     |
| Vacancy rate        | 0 %          |
| Annual net income   | 111,000 \$   |
| Cap rate            | 5.163 %      |