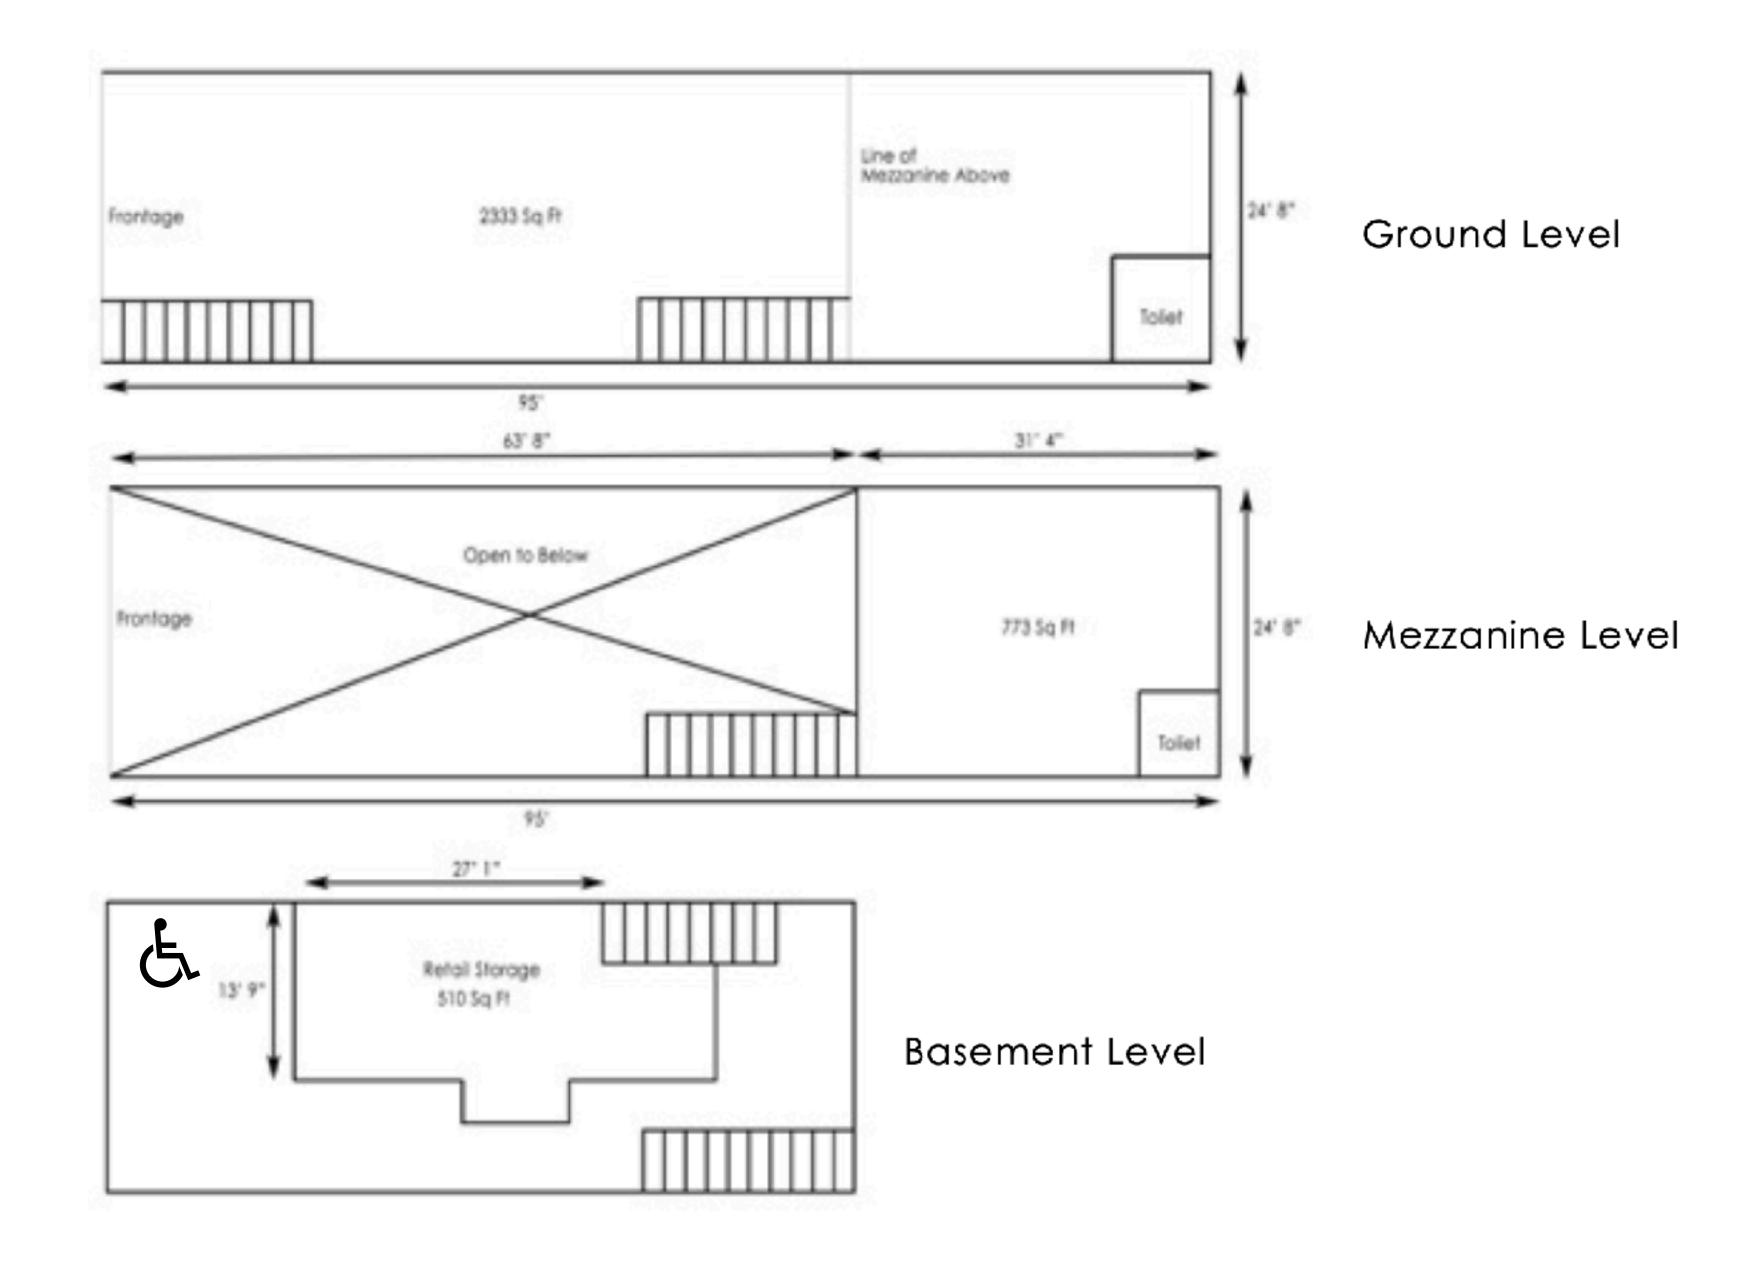

## 2300sf Ground Level 700sf Mezzanine Office 1000sf Lower Level 3 ADA Restrooms Ceiling Height 24'8" Two additional parking spots available for purchase

| Property value      | 2,150,000 \$ |
|---------------------|--------------|
| Annual gross income | 132,000 \$   |
| Operating expenses  | 15.91 %      |
| Operating expenses  | 21000 \$     |
| Vacancy rate        | 0 %          |
| Annual net income   | 111,000 \$   |
| Cap rate            | 5.163 %      |