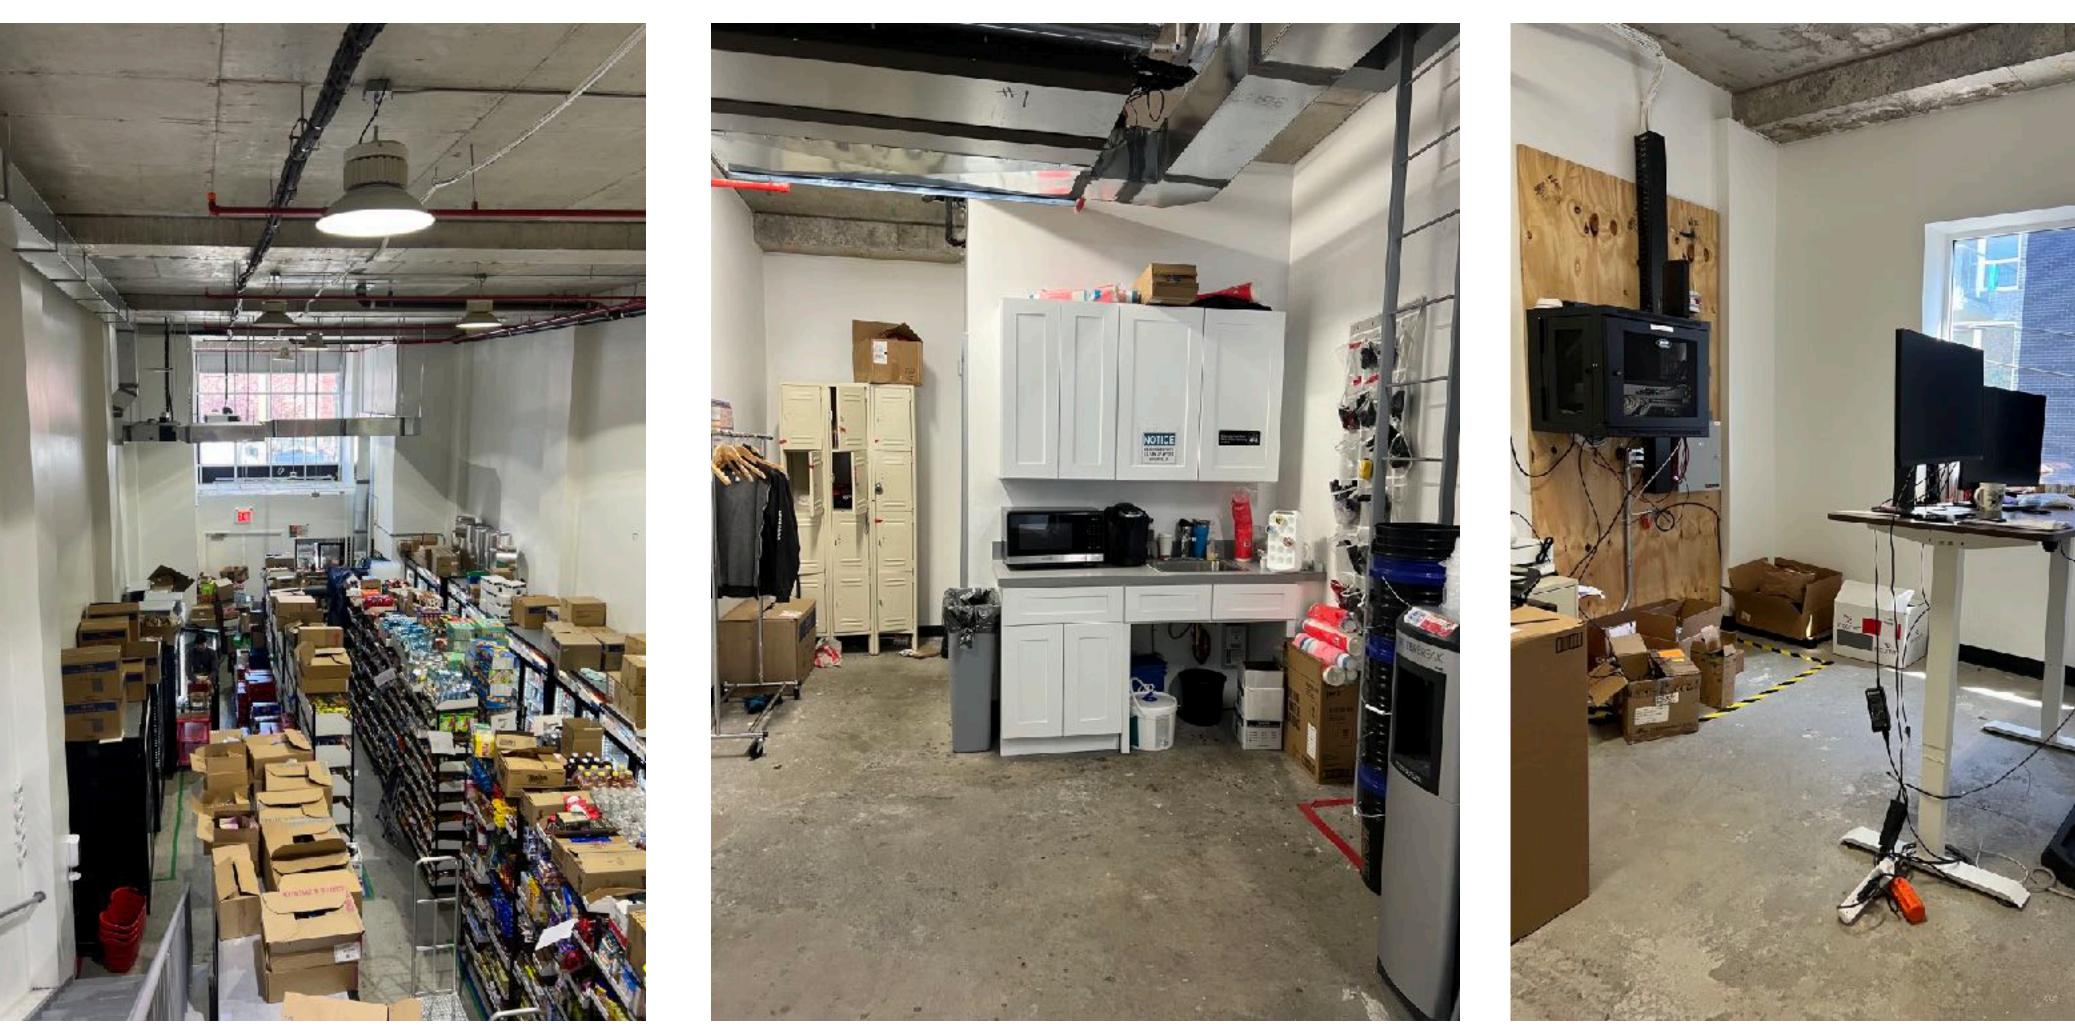

## 2300sf Ground Level 700sf Mezzanine Office 1000sf Lower Level 3 ADA Restrooms Ceiling Height 24'8" Two additional parking spots available for purchase

| Property value      | 2,150,000 \$ |
|---------------------|--------------|
| Annual gross income | 132,000 \$   |
| Operating expenses  | 15.91 %      |
| Operating expenses  | 21000 \$     |
| Vacancy rate        | 0 %          |
| Annual net income   | 111,000 \$   |
| Cap rate            | 5.163 %      |

## **TRANSPORTATION**

Main Floor Mezzanine Office