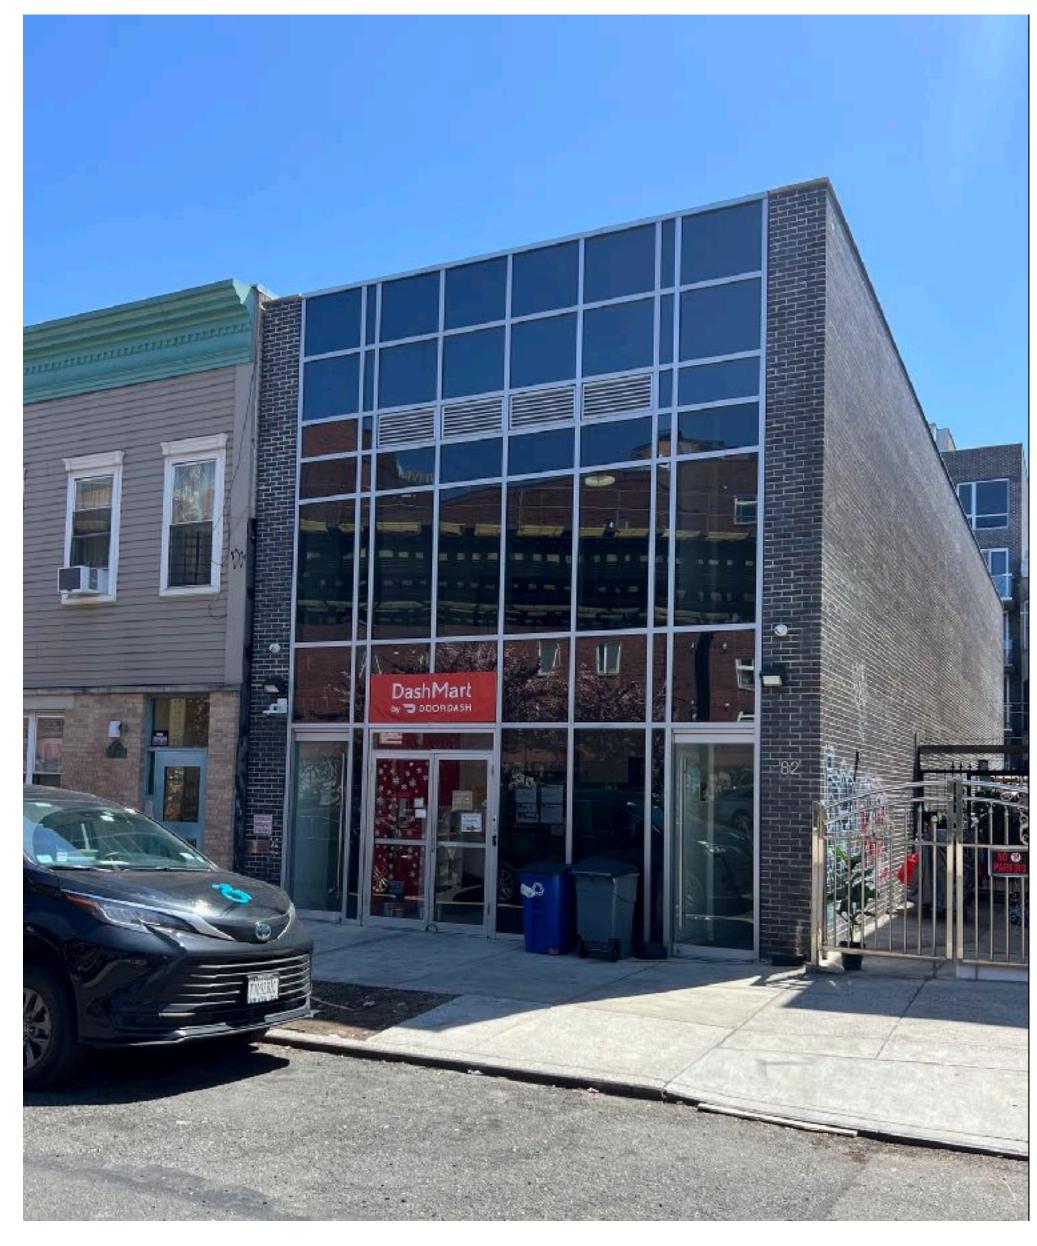

## 82 Suydam Street Commercial Building For Sale 3000sf + basement. AAA Tenant in place. Turn Key R6 Zoning **Built 2018**

Yossi Capland Lic RE Associate Broker COMPASS 917.991.6585

## 2300sf Ground Level 700sf Mezzanine Office 1000sf Lower Level 3 ADA Restrooms Ceiling Height 24'8" Two additional parking spots available for purchase

| Property value      | 2,150,000 \$ |
|---------------------|--------------|
| Annual gross income | 132,000 \$   |
| Operating expenses  | 15.91 %      |
| Operating expenses  | 21000 \$     |
| Vacancy rate        | 0 %          |
| Annual net income   | 111,000 \$   |
| Cap rate            | 5.163 %      |