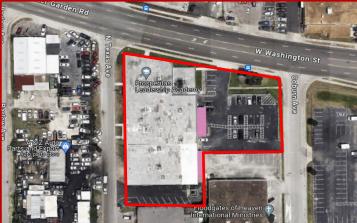

## Fully Air-Conditioned Warehouse Downtown Orlando

2140 W Washington St, Orlando, FL 32805

- 33,779 SF warehouse (28,727 SF footprint + 5,052 SF 2<sup>nd</sup> floor shell space)
- Paved 1.34 acre lot, ample space for parking, truck court, or outside storage
- 1,600 amp 3 phase power, 17' clear height
- Building is fully air conditioned and fully fire sprinklered
- Building can be used as-is (school) or reverted to dock-high warehouse
- High-traffic visibility and building signage on W Washington St
- Excellent central location with proximity to Downtown Orlando, I-4 and 408
- I-G zoning allows most industrial uses, including auto repair and sales
- \$5,800,000 (\$172/SF)
- Adjacent 1.52 acre paved/fenced lot available for sale together with this site