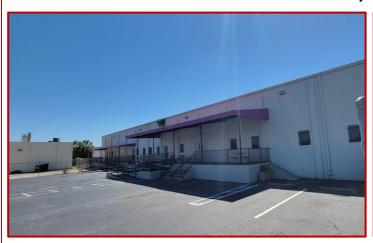

## Fully Air-Conditioned Warehouse Downtown Orlando

2140 W Washington St, Orlando, FL 32805

- 33,779 SF warehouse (28,727 SF footprint + 5,052 SF 2<sup>nd</sup> floor shell space)
- Paved 1.34 acre lot, ample space for parking, truck court, or outside storage
- 1,600 amp 3 phase power, 17' clear height
- Building is fully air conditioned and fully fire sprinklered
- Building can be used as-is (school) or reverted to dock-high warehouse
- High-traffic visibility and building signage on W Washington St
- Excellent central location with proximity to Downtown Orlando, I-4 and 408
- I-G zoning allows most industrial uses, including auto repair and sales
- \$5,800,000 (\$172/SF)
- Adjacent 1.52 acre paved/fenced lot available for sale together with this site