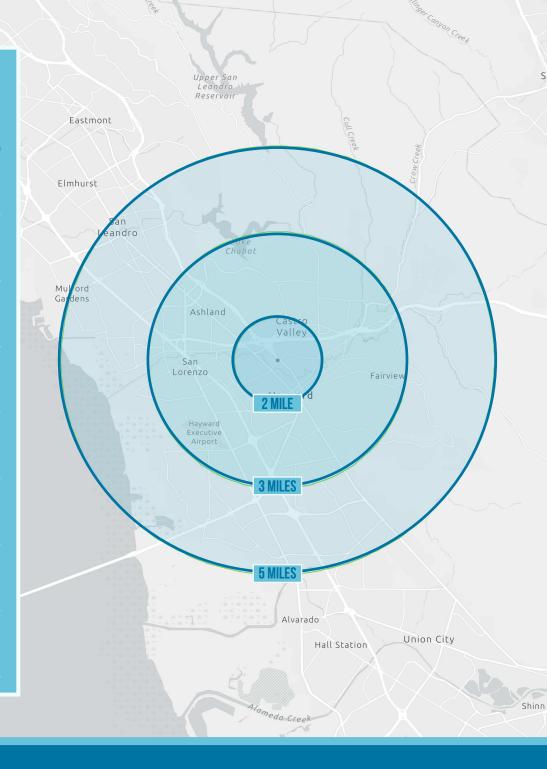

## **FLOOR PLAN**

| DEMOGRAPHICS                 |         |        |  |  |
|------------------------------|---------|--------|--|--|
|                              | 2 MILE  | 3 MILE |  |  |
| POPULATION                   | 128,970 | 219,19 |  |  |
| HOUSEHOLDS                   | 44,986  | 75,36  |  |  |
| AVERAGE HOUSEHOOD<br>SIZE    | 2.8     | 2.     |  |  |
| OWNER OCCUPIED HOUSING UNITS | 19,251  | 38,43  |  |  |
| RENTER OCCUPIED              | 25,200  | 36,92  |  |  |

| POPULATION                    | 128,970   | 219,199   | 364,834   |
|-------------------------------|-----------|-----------|-----------|
| HOUSEHOLDS                    | 44,986    | 75,363    | 124,032   |
| AVERAGE HOUSEHOOD<br>SIZE     | 2.8       | 2.9       | 2.9       |
| OWNER OCCUPIED HOUSING UNITS  | 19,251    | 38,435    | 168,502   |
| RENTER OCCUPIED HOUSING UNITS | 25,200    | 36,928    | 54,005    |
| MEDIAN AGE                    | 38        | 39        | 38.9      |
| MEDIAN HOUSEHOLD<br>INCOME    | \$90,815  | \$96,909  | \$100,560 |
| AVERAGE HOUSEHOLD INCOME      | \$110,261 | \$117,168 | \$122,733 |
|                               |           |           |           |

**5 MILES** 