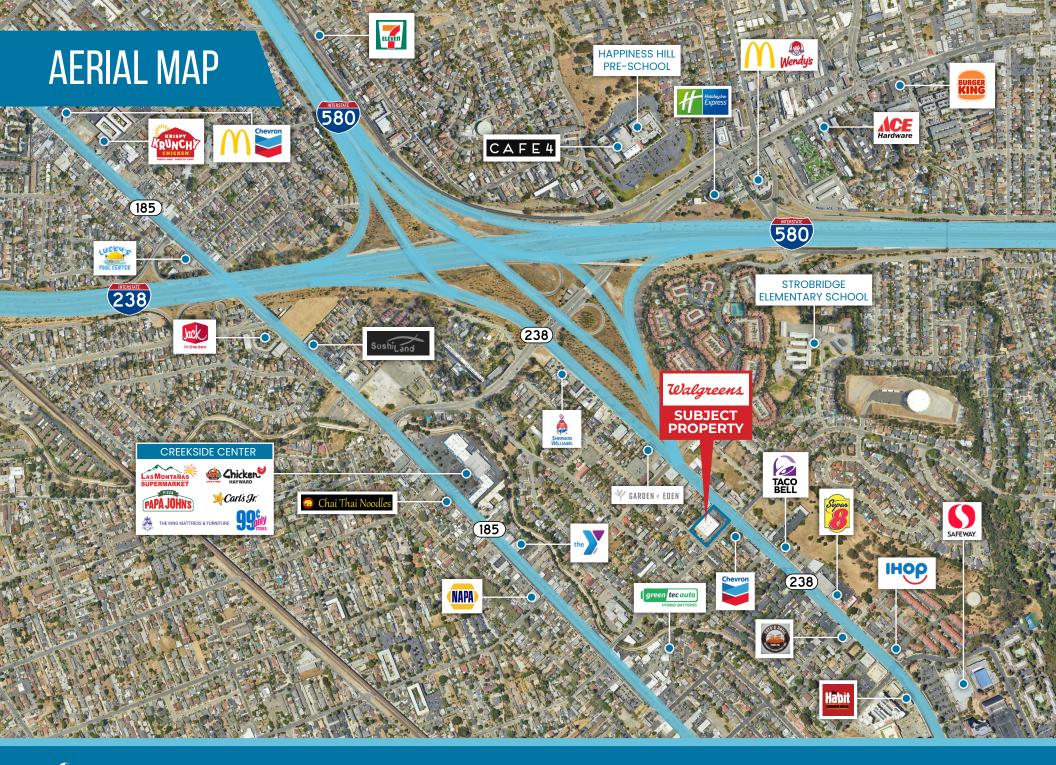

## PROPERTY HIGHLIGHTS

High Traffic Corner Location

• 49,020 Daily Traffic Count on Foothill Blvd

7,423 Daily Traffic Count on Grove

• Proven Retail Location

Dock High Loading at Rear of Building

Close to 580 and 238 Exits