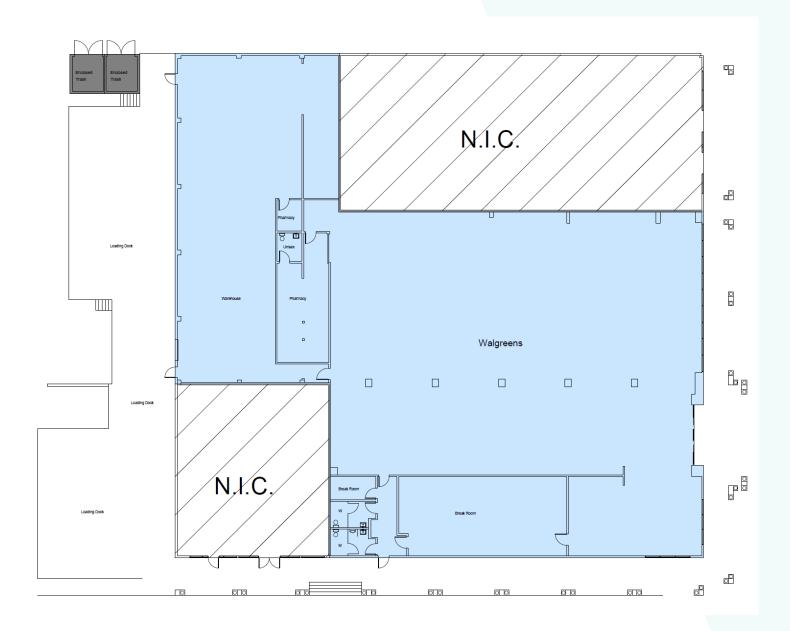

## **FLOOR PLAN**

| DEMOGRAPHICS                 |         |        |  |  |
|------------------------------|---------|--------|--|--|
|                              | 2 MILE  | 3 MILE |  |  |
| POPULATION                   | 128,970 | 219,19 |  |  |
| HOUSEHOLDS                   | 44,986  | 75,36  |  |  |
| AVERAGE HOUSEHOOD<br>SIZE    | 2.8     | 2.     |  |  |
| OWNER OCCUPIED HOUSING UNITS | 19,251  | 38,43  |  |  |
| RENTER OCCUPIED              | 25,200  | 36,92  |  |  |