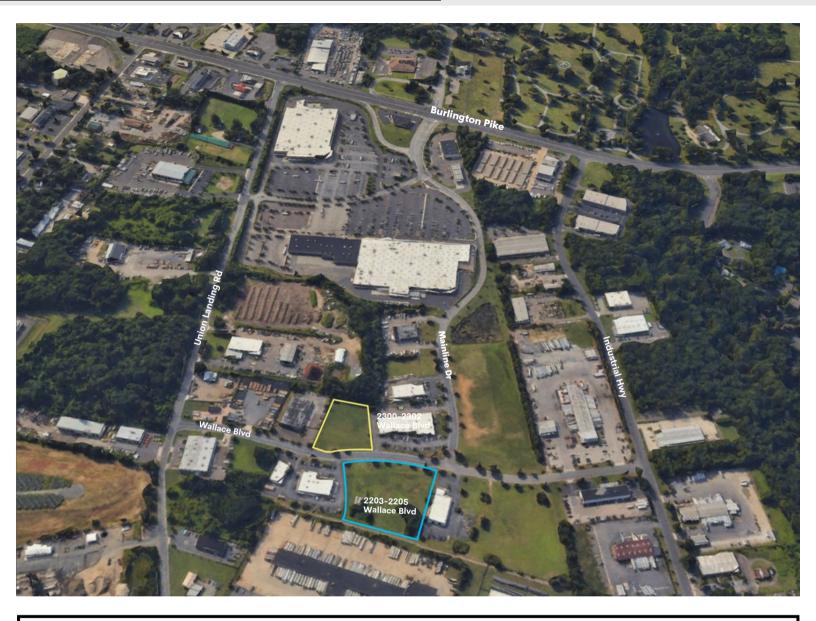

#### Property Overview

Alfa Development is exclusively marketing for sale or lease the municipally approved cannabis cultivation development site at 2203-2205 Wallace Blvd in Cinnaminson, NJ. The site represents a rare opportunity for a cultivator to have an operational best in class new facility in the southern NJ/Philly Metro region. This location would also work well for other industrial uses, and is in a development friendly municipality.

### **Location Details**

- Ø Designated Impact Zone
- Graded Sites with Phase 2 and Surveys Complete, No Remediation Necessary
- Not in Wetlands or Flood Zone
- Located in a Highly Accessible Industrial Zone
- 300,000 + Population Within 5 Miles (Philly Metro Area)