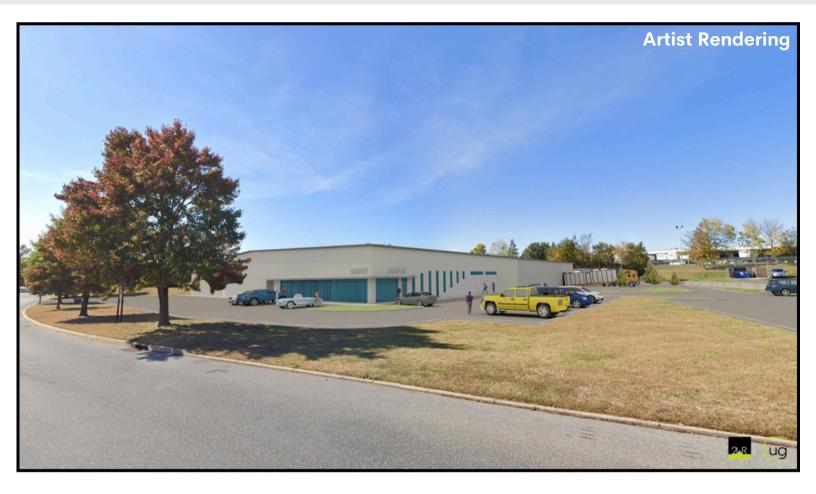

#### Property Overview

Alfa Development is exclusively marketing for sale or lease the municipally approved cannabis cultivation development site at 2203-2205 Wallace Blvd in Cinnaminson, NJ. The site represents a rare opportunity for a cultivator to have an operational best in class new facility in the southern NJ/Philly Metro region. This location would also work well for other industrial uses, and is in a development friendly municipality.

### **Property Details**

51,285 SF Facility Designed by Urban Grow on a 2.47 Acre Property. 79 Parking Spaces Building approvals awarded by township, ready for immediate construction Block and Lot Specified in Local Zoning Code for Cannabis Cultivation/ Manufacturing Electric and Sewer Agreements in Place Ownership Open to Proposals Including Land Sale, Ground Lease, and Build to Suit for Rental or Sale