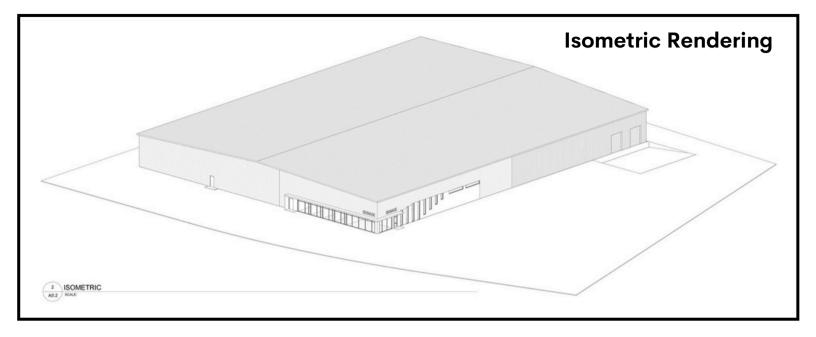

### **Property Details**

51,285 SF Facility Designed by Urban Grow on a 2.47 Acre Property. 79 Parking Spaces Building approvals awarded by township, ready for immediate construction Block and Lot Specified in Local Zoning Code for Cannabis Cultivation/ Manufacturing Electric and Sewer Agreements in Place Ownership Open to Proposals Including Land Sale, Ground Lease, and Build to Suit for Rental or Sale