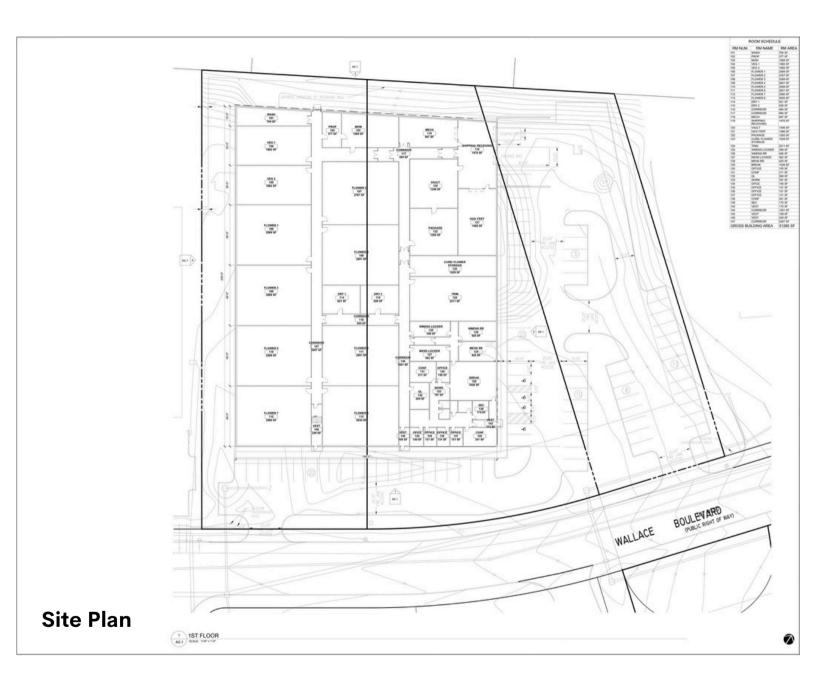

### **Property Details**

51,285 SF Facility Designed by Urban Grow on a 2.47 Acre Property. 79 Parking Spaces Building approvals awarded by township, ready for immediate construction Block and Lot Specified in Local Zoning Code for Cannabis Cultivation/ Manufacturing Electric and Sewer Agreements in Place Ownership Open to Proposals Including Land Sale, Ground Lease, and Build to Suit for Rental or Sale