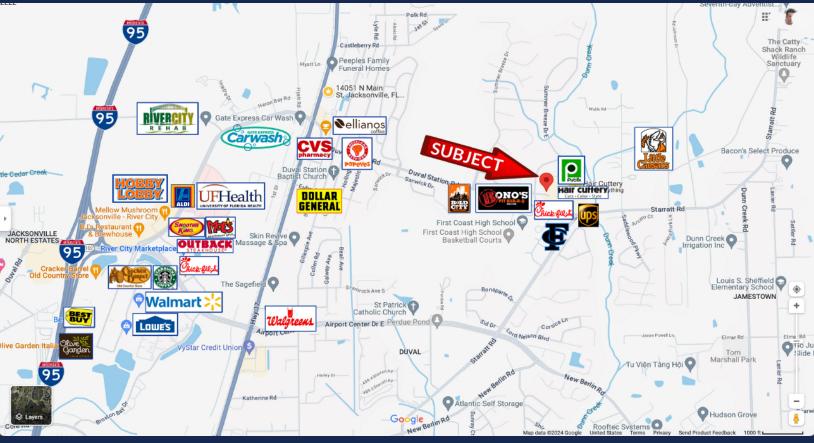

#### Medical/Professional Office Space

- Prime professional/medical office space for lease
- High traffic and high visibility
- Located inside the Publix development and several national retailers
- Available 17,500 ± sqft
- Rapidly growing area