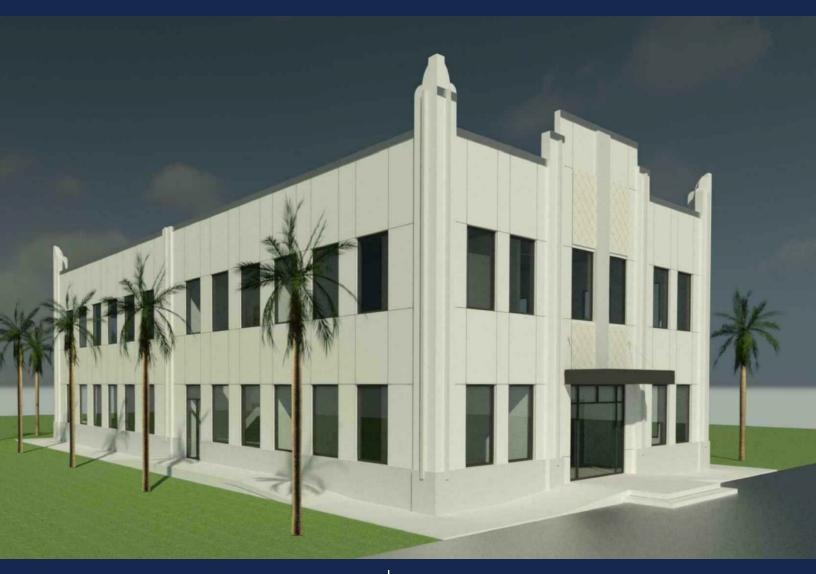

## For Lease

**Medical Office Space** 

## 0 Lady Lake Rd W | Jacksonville, FL 32218

#### Medical/Professional Office Space

- Prime professional/medical office space for lease
- High traffic and high visibility
- Located inside the Publix development and several national retailers
- Available 17,500 ± sqft
- Rapidly growing area