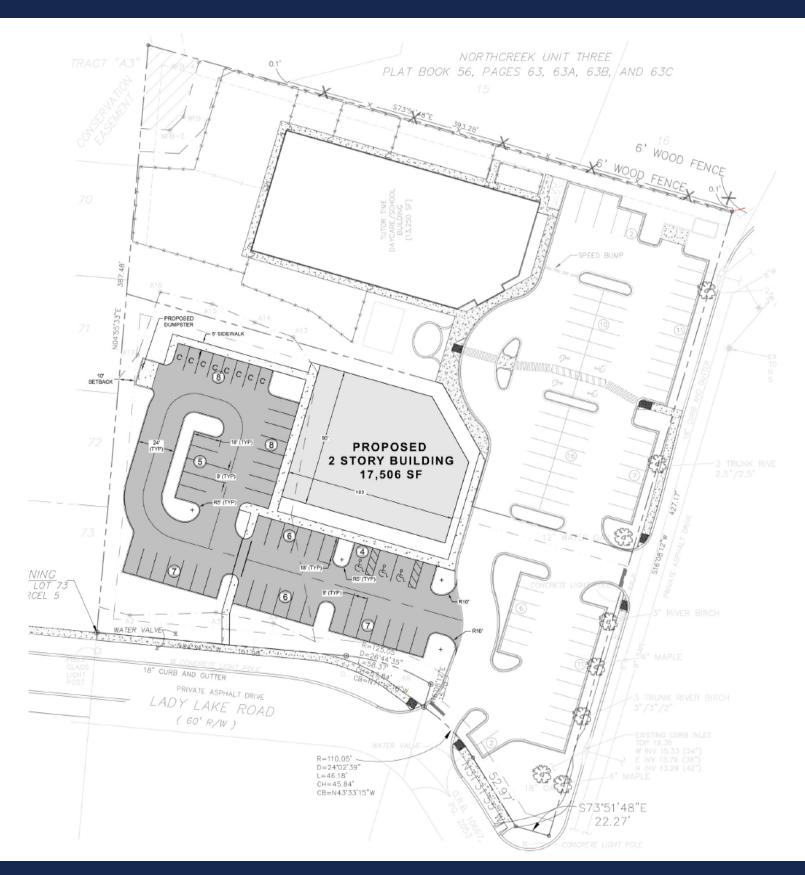

pidly growing area





## **Property Information**

#### **Location Map**



## Demographic Information

|                          | HOUSEHOLDS |          |          |
|--------------------------|------------|----------|----------|
|                          | 1Mile      | 3 Mile   | 5 Mile   |
| 2010 Census              | 3,607      | 22,847   | 41,993   |
| 2023 Estimate            | 4,965      | 30,762   | 54,631   |
| 2028 Projection          | 5,299      | 32,751   | 57,926   |
| INCOME                   |            |          |          |
|                          | 1 Mile     | 3 Mile   | 5 Mile   |
| Average Household Income | \$95,955   | \$86,838 | \$86,146 |
| Median Household Income  | \$82,812   | \$71,839 | \$71,901 |



#### O Lady Lake Road West Jacksonville, FL 32218



# CROSS REGIONS®



# Listing Agents



Mert Kerimoglu

Senior Advisor Healthcare Brokerage – Development Mobile: (617) 899-3046 Mert.Kerimoglu@crossregions.com



**Turul Sengul** 

Senior Advisor Mobile: (954) 980-5988 TS@crossregions.com



**Taylor Rice** 

Sales Associate Mobile: (516) 816-9745 Taylor.Rice@crossregions.com