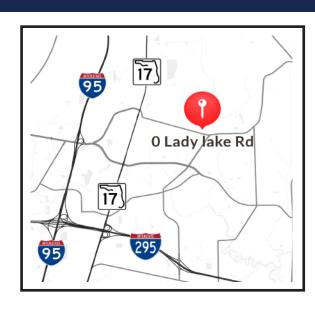

## For Lease

**Medical Office Space** 



## 0 Lady Lake Rd W | Jacksonville, FL 32218

#### Medical/Professional Office Space

- Prime professional/medical office space for lease
- High traffic and high visibility
- Located inside the Publix development and several national retailers
- Available 17,500 ± sqft
- Rapidly growing area





## **Property Information**

#### **Location Map**



## Demographic Information

|                          | HOUSEHOLDS |          |          |
|--------------------------|------------|----------|----------|
|                          | 1Mile      | 3 Mile   | 5 Mile   |
| 2010 Census              | 3,607      | 22,847   | 41,993   |
| 2023 Estimate            | 4,965      | 30,762   | 54,631   |
| 2028 Projection          | 5,299      | 32,751   | 57,926   |
| INCOME                   |            |          |          |
|                          | 1 Mile     | 3 Mile   | 5 Mile   |
| Average Household Income | \$95,955   | \$86,838 | \$86,146 |
| Median Household Income  | \$82,812   | \$71,839 | \$71,901 |



#### O Lady Lake Road West Jacksonville, FL 32218



# CROSS REGIONS®