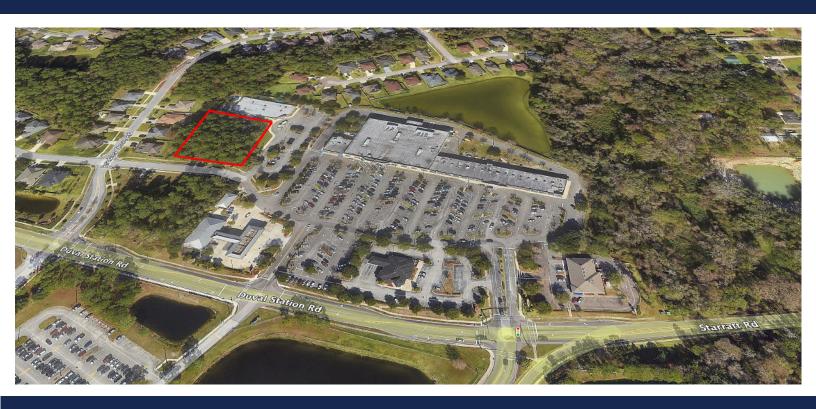

#### Medical/Professional Office Space

- Prime professional/medical office space for lease
- High traffic and high visibility
- Located inside the Publix development and several national retailers
- Available 17,500 ± sqft
- Rapidly growing area

#### **Location Map**