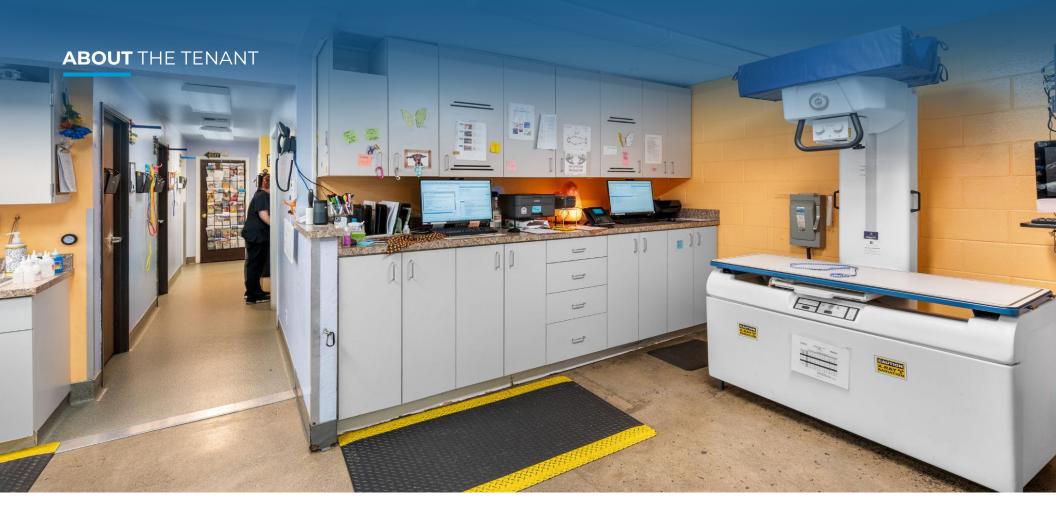

#### Western Vet Partners, DBA Fairgrounds Animal Hospital

Western Veterinary Partners is a people-centric veterinary support organization that collaborates with veterinarians across the U.S. In Northern Nevada, Fairgrounds Animal Hospital offers comprehensive medical care for pets at all life stages, staffed by skilled veterinarians and support personnel.

The hospital addresses the health challenges faced by pets in the Greater Reno-Sparks area, providing tailored treatments. With a strong community focus, the staff fosters a compassionate environment, prioritizing the well-being of both pets and their families to ensure a positive experience during visits.