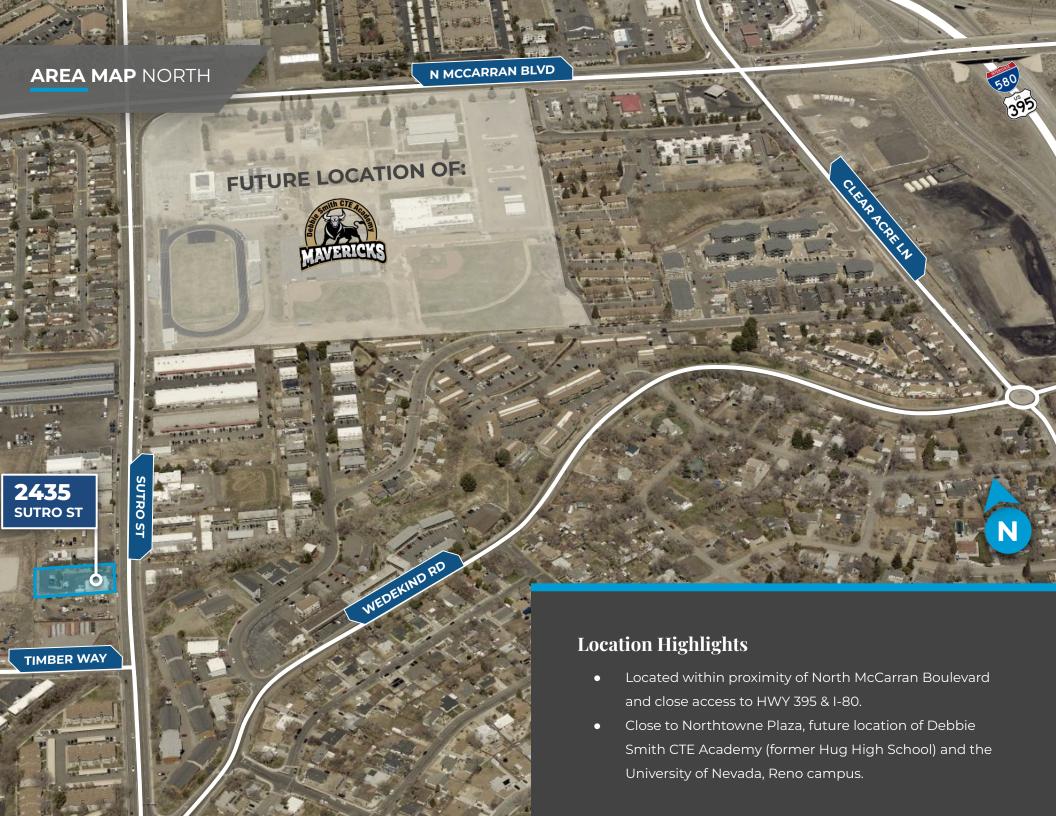

terinary Partners is a people-centric veterinary support organization that collaborates with veterinarians across the U.S. In Northern Nevada, Fairgrounds Animal Hospital offers comprehensive medical care for pets at all life stages, staffed by skilled veterinarians and support personnel.

The hospital addresses the health challenges faced by pets in the Greater Reno-Sparks area, providing tailored treatments. With a strong community focus, the staff fosters a compassionate environment, prioritizing the well-being of both pets and their families to ensure a positive experience during visits.

### Y1 NOI | \$52,958.40

YI NOI ASSUMES 1/1/2025 START DATE
ONE (1), FIVE (5) YEAR OPTION TO RENEW
AT MARKET RATE

**Cap Rate** | **6.0%** 

Lease Type | NNN

\*\*PLEASE DO NOT DISTURB TENANT\*\*











# **FLOOR** PLAN

# ±2,596 SF





#### **LIVABILITY FACTORS**





### **ANNUAL EVENTS**

**Hot August nights NV Museum of Art** Reno Rodeo **Rib Cook Off Balloon Races** Riverfest

**Artown** 

**Burning Man** 





# TOP 5

300 Days of sun annually



# **18 SKI RESORTS**

Within 1 hour



## 87 PARKS

With over 3,800 Acres of public recreational land within the city



# **50 CHAMPIONSHIP GOLF COURSES**

Within 1.5 hours

"Voted #1 Best Small City in the United States"

According to bestcities.org

"Voted #4 Best Large City in the United States"

Ranked for Best Performing Large City by Milken Institute

"Voted #9 for Best Places to Live for Quality of Life in the U.S. in 2022-2023"

According to usnews.com

"25 of America's best towns ever"

**According to Outside Magazine**