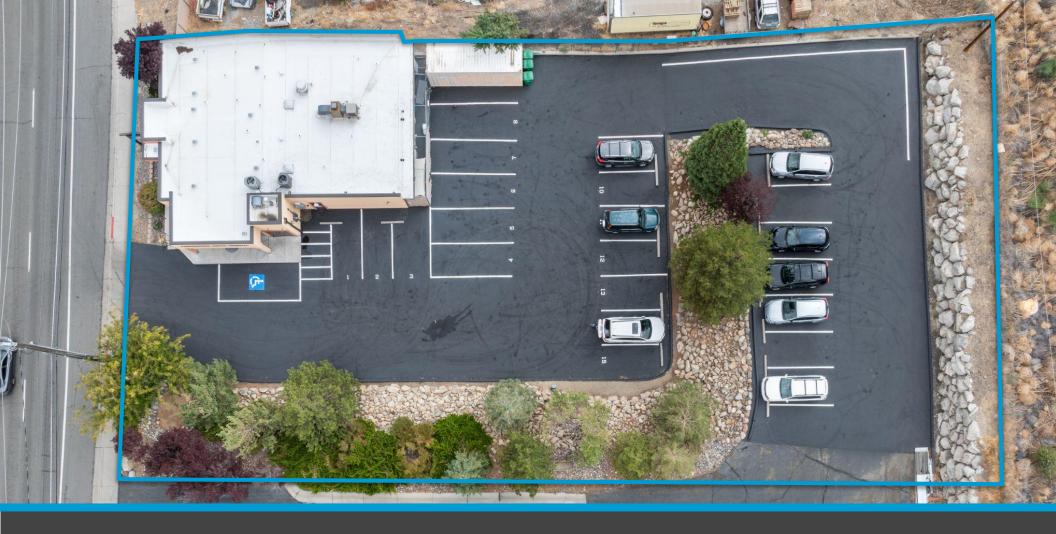

**Sale Price** | \$882,640

**Cap Rate** | 6.0%

**Size** | 2,596 SF

Land Size | 0.55 AC

0.55 AC

**PARCEL SIZE** 

**Zoning** | ME MIXED EMPLOYMENT

**APN** | 004-130-58