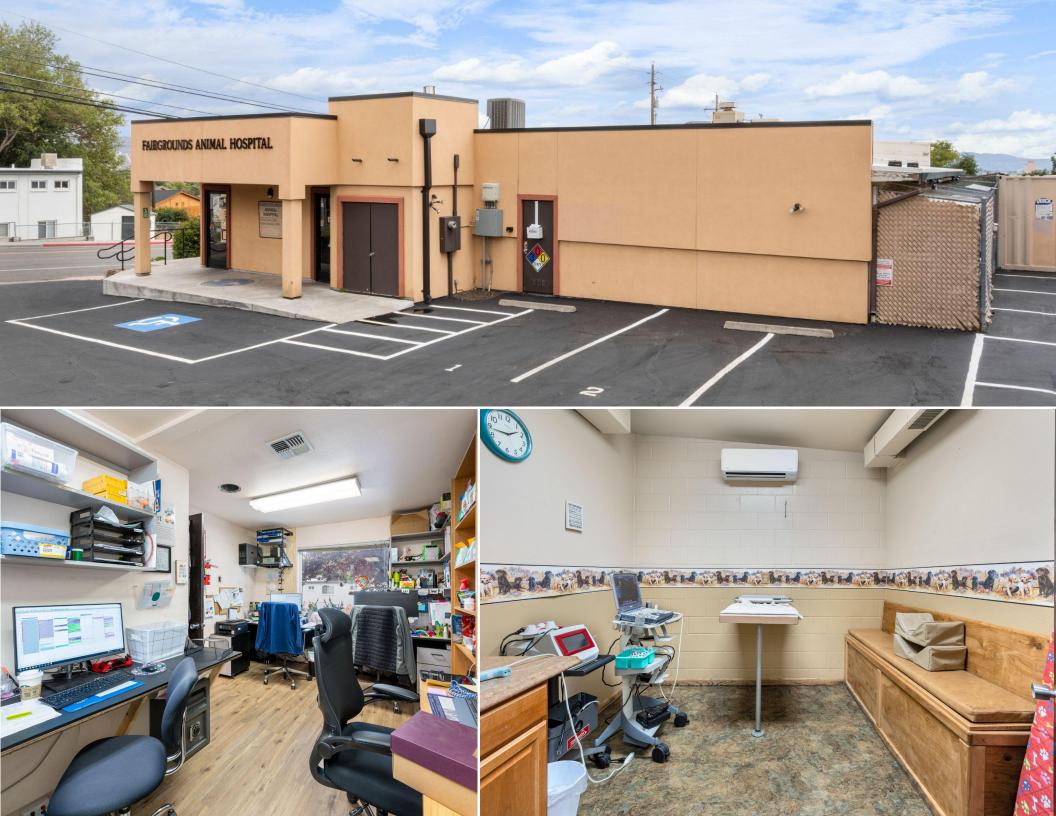

# **Property Highlights**

- Healthcare office building, currently being occupied by Western Vet Partners dba Fairgrounds Animal Hospital.
- Features a mix of private office space, reception, and exam rooms.
- First 5-year lease option exercised (effective 1/1/2025), with Tenant having one additional 5-year renewal option.

#### Western Vet Partners, DBA Fairgrounds Animal Hospital

Western Veterinary Partners is a people-centric veterinary support organization that collaborates with veterinarians across the U.S. In Northern Nevada, Fairgrounds Animal Hospital offers comprehensive medical care for pets at all life stages, staffed by skilled veterinarians and support personnel.