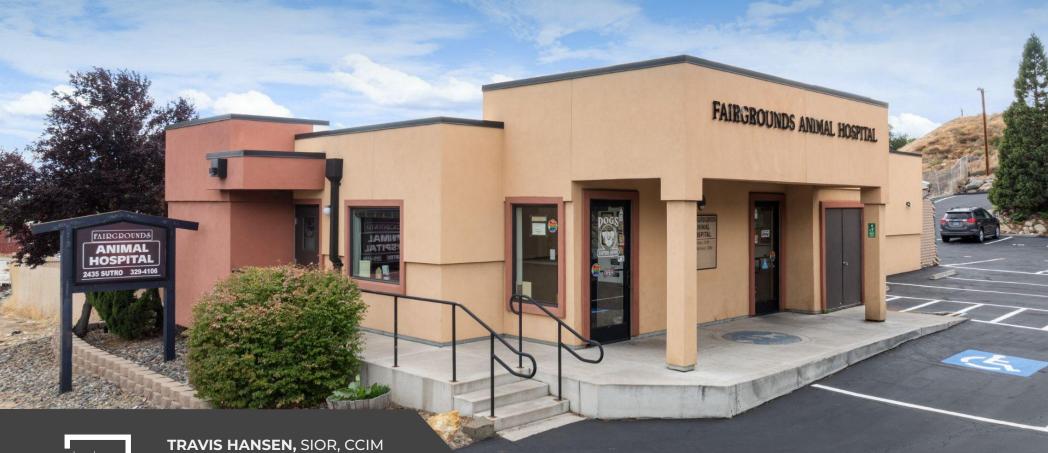

# **2435** Sutro St

RENO, NV 89512

# **Property Highlights**

- Healthcare office building, currently being occupied by Western Vet Partners dba Fairgrounds Animal Hospital.
- Features a mix of private office space, reception, and exam rooms.
- First 5-year lease option exercised (effective 1/1/2025), with Tenant having one additional 5-year renewal option.