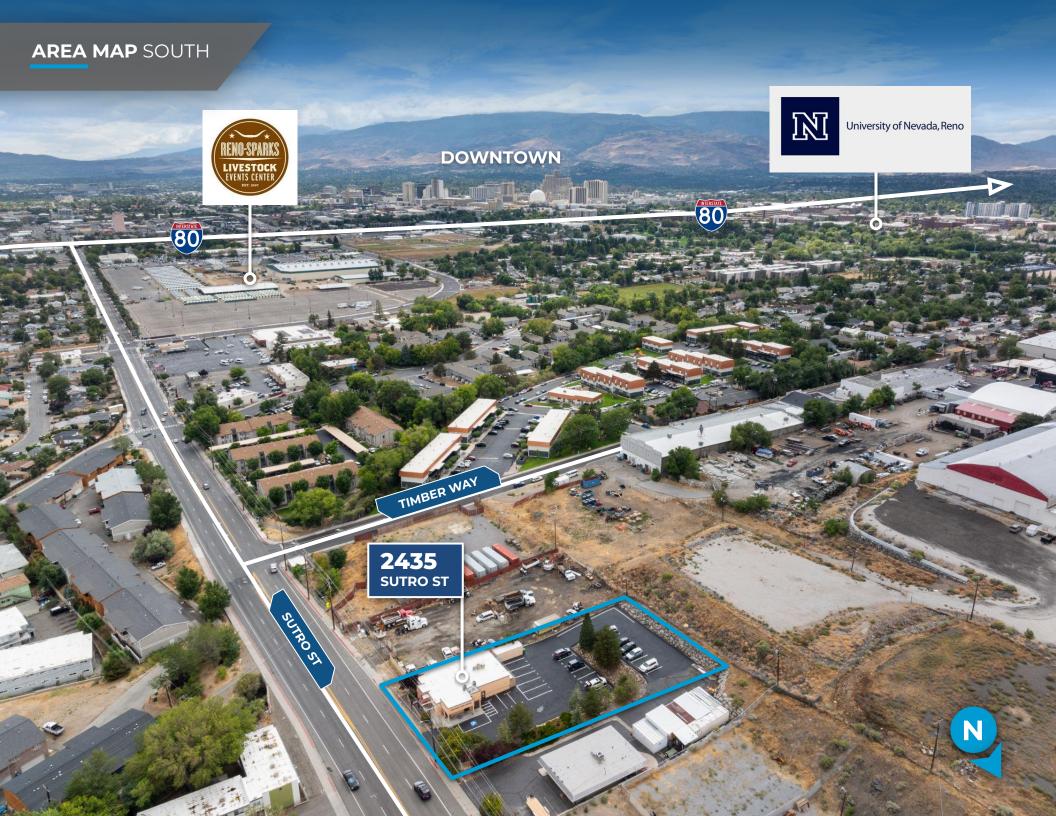

Veterinary Partners is a people-centric veterinary support organization that collaborates with veterinarians across the U.S. In Northern Nevada, Fairgrounds Animal Hospital offers comprehensive medical care for pets at all life stages, staffed by skilled veterinarians and support personnel.

The hospital addresses the health challenges faced by pets in the Greater Reno-Sparks area, providing tailored treatments. With a strong community focus, the staff fosters a compassionate environment, prioritizing the well-being of both pets and their families to ensure a positive experience during visits.

### Y1 NOI | \$52,958.40

YI NOI ASSUMES 1/1/2025 START DATE
ONE (1), FIVE (5) YEAR OPTION TO RENEW
AT MARKET RATE

**Cap Rate** | **6.0%** 

Lease Type | NNN

\*\*PLEASE DO NOT DISTURB TENANT\*\*











# **FLOOR** PLAN

# ±2,596 SF





#### **LIVABILITY FACTORS**





### **ANNUAL EVENTS**

**Hot August nights NV Museum of Art** Reno Rodeo **Rib Cook Off Balloon Races** Riverfest

**Artown** 

**Burning Man** 





# TOP 5

300 Days of sun annually



# **18 SKI RESORTS**

Within 1 hour



## 87 PARKS

With over 3,800 Acres of public recreational land within the city



# **50 CHAMPIONSHIP GOLF COURSES**

Within 1.5 hours

"Voted #1 Best Small City in the United States"

According to bestcities.org

"Voted #4 Best Large City in the United States"

Ranked for Best Performing Large City by Milken Institute

"Voted #9 for Best Places to Live for Quality of Life in the U.S. in 2022-2023"

According to usnews.com

"25 of America's best towns ever"

**According to Outside Magazine**