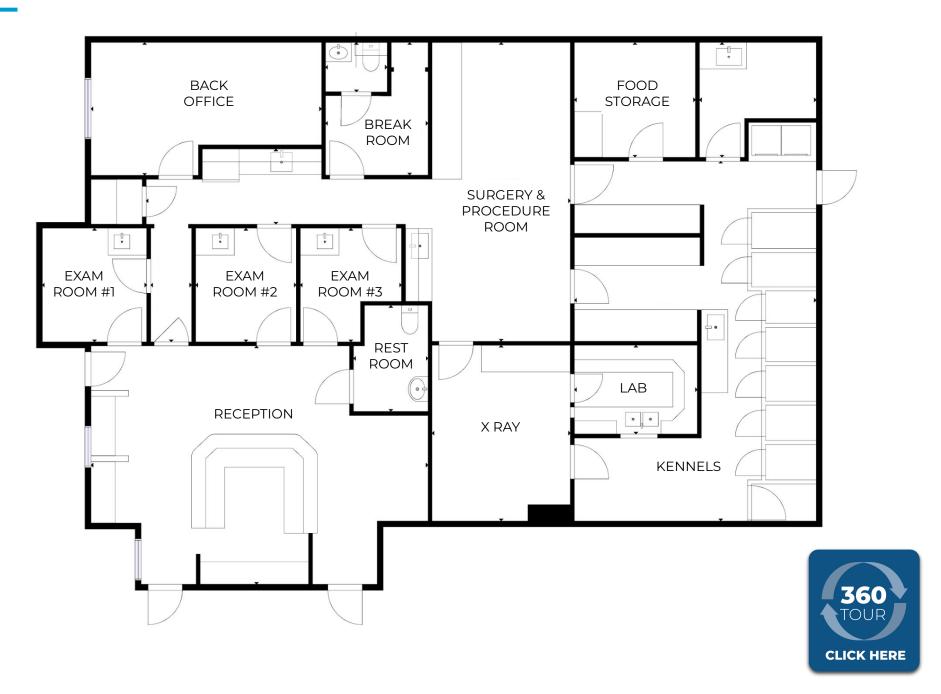

eterinary support organization that collaborates with veterinarians across the U.S. In Northern Nevada, Fairgrounds Animal Hospital offers comprehensive medical care for pets at all life stages, staffed by skilled veterinarians and support personnel.

The hospital addresses the health challenges faced by pets in the Greater Reno-Sparks area, providing tailored treatments. With a strong community focus, the staff fosters a compassionate environment, prioritizing the well-being of both pets and their families to ensure a positive experience during visits.

### Y1 NOI | \$52,958.40

YI NOI ASSUMES 1/1/2025 START DATE
ONE (1), FIVE (5) YEAR OPTION TO RENEW
AT MARKET RATE

**Cap Rate** | **6.0%** 

Lease Type | NNN

\*\*PLEASE DO NOT DISTURB TENANT\*\*











# **FLOOR** PLAN

# ±2,596 SF





#### **LIVABILITY FACTORS**





### **ANNUAL EVENTS**

**Hot August nights NV Museum of Art** Reno Rodeo **Rib Cook Off Balloon Races** Riverfest

**Artown** 

**Burning Man** 





# TOP 5

300 Days of sun annually



# **18 SKI RESORTS**

Within 1 hour



## 87 PARKS

With over 3,800 Acres of public recreational land within the city



# **50 CHAMPIONSHIP GOLF COURSES**

Within 1.5 hours

"Voted #1 Best Small City in the United States"

According to bestcities.org

"Voted #4 Best Large City in the United States"

Ranked for Best Performing Large City by Milken Institute

"Voted #9 for Best Places to Live for Quality of Life in the U.S. in 2022-2023"

According to usnews.com

"25 of America's best towns ever"

**According to Outside Magazine** 

"Ranked #6 for State Economic Growth"