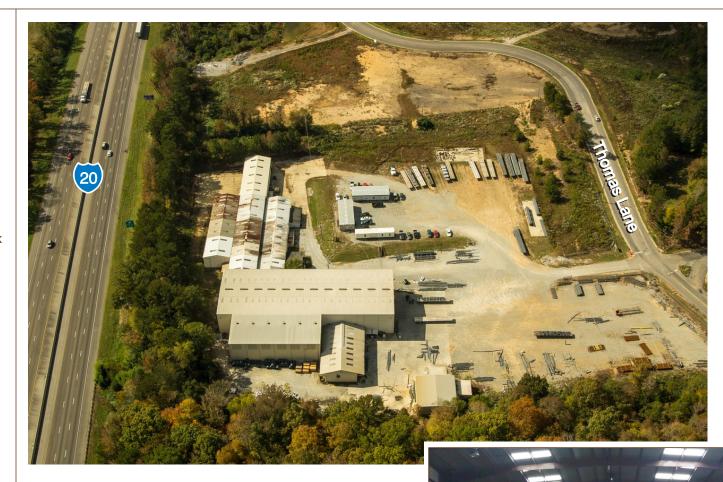

# **LEASE**

144 Thomas Lane Pell City, AL 35125 St. Clair County

# **BUILDING SIZE**

66,000 SF Bldg/2,000 SF Office

### LAND SIZE

11 Acres, cleared & fenced

#### **COMMENTS**

- 1 Mile from I-20
- 7 Miles from Honda Plant
- I-20 visibility
- · Excellent neighborhood
- Across from Home Depot