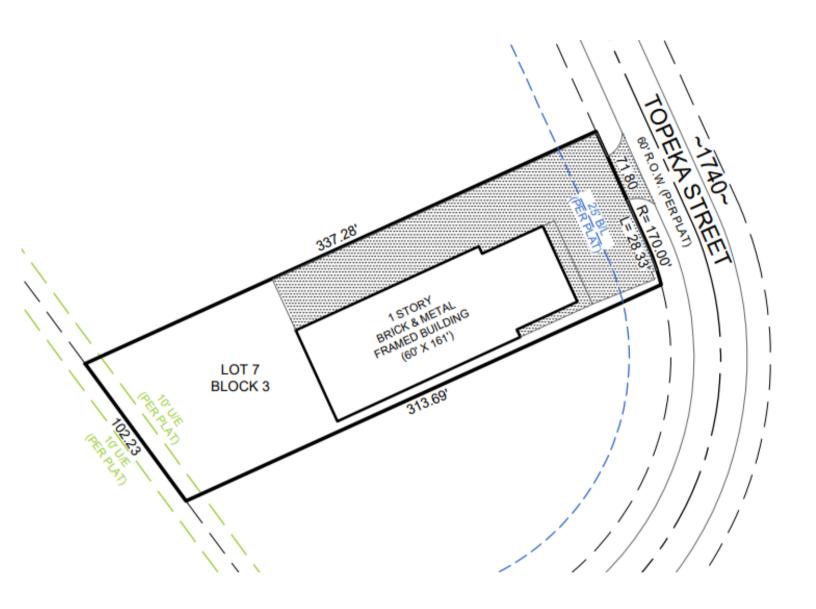

### PROPERTY FEATURES

**Total SF: 9,200** 

Office SF: 1,000

3' - 16' Clear Height

3 Grade Level Doors

Power: 240 volts

Fenced Outside Storage - 0.25 ac

# **AVAILABLE: 9,200 SQUARE FEET**

1740 TOPEKA DRIVE, NORMAN, OK 73069

TUCKER CASON

Vice President C: 405-323-8508 O: 405-768-2848

KADEN GFELLER

Associate

C: 405-706-6872 O: 405-768-2848

The information contained herein has been given to us by the owner of the property or other sources we deem reliable. We have no reason to doubt its accuracy, but we do not guarantee it. All information should be verified before purchase or lease.