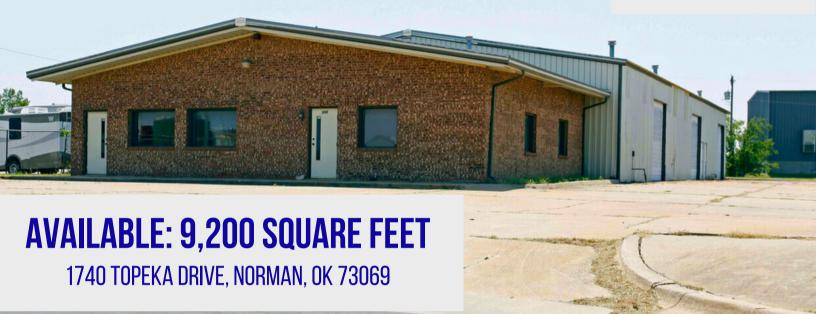

# **AVAILABLE: 9,200 SQUARE FEET**

1740 TOPEKA DRIVE, NORMAN, OK 73069

TUCKER CASON

Vice President C: 405-323-8508 O: 405-768-2848

KADEN GFELLER

Associate

C: 405-706-6872 O: 405-768-2848

The information contained herein has been given to us by the owner of the property or other sources we deem reliable. We have no reason to doubt its accuracy, but we do not guarantee it. All information should be verified before purchase or lease.

### PROPERTY FEATURES

**Total SF: 9,200** 

Office SF: 1,000

3' - 16' Clear Height

3 Grade Level Doors

Power: 240 volts

Fenced Outside Storage - 0.25 ac