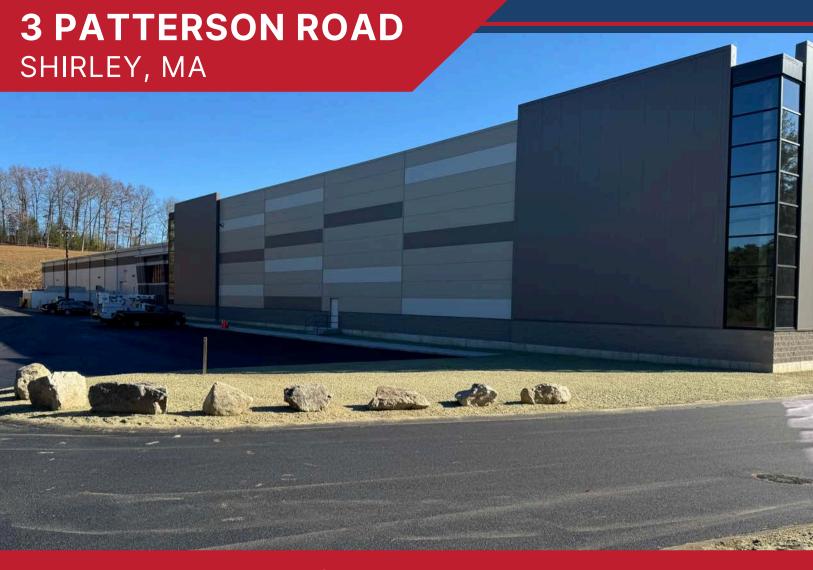

### 25,370 SF FLEX/INDUSTRIAL SPACE FOR LEASE

#### **BUILDING SPECIFICATIONS**

**BUILDING SIZE:** 85,370 SF **AVAILABLE:** 25,370 SF

1,500 SF STAGING AREA

3,883 SF OFFICE

**PARKING:** 96 SPACES

**ELECTRICAL:** 2500A/480V3P/3W

UTILITIES: NATURAL GAS

TOWN WATER/SEWER

#### **HIGHLIGHTS**

- NEW CONSTRUCTION
- THREE (3) LOADING DOCKS
- 32' -36' CLEAR HEIGHT
- QUICK ACCESS TO ROUTE 2 & 2A
- BUS LINE SHIRLEY/AYER COMMUTER RAIL
- 24 HOUR ACCESS

FOR MORE INFORMATION PLEASE CONTACT: