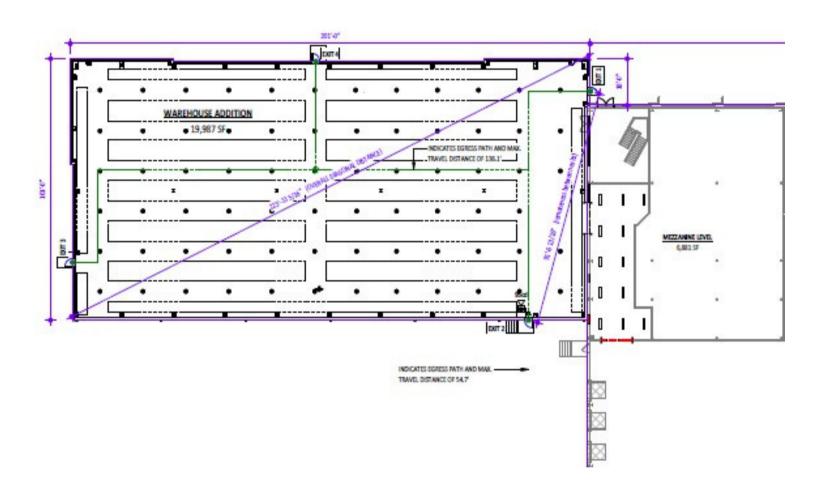

### 25,370 SF FLEX/INDUSTRIAL SPACE FOR LEASE

#### **BUILDING SPECIFICATIONS**

**BUILDING SIZE:** 85,370 SF **AVAILABLE:** 25,370 SF

1,500 SF STAGING AREA

3,883 SF OFFICE

**PARKING:** 96 SPACES

**ELECTRICAL:** 2500A/480V3P/3W

UTILITIES: NATURAL GAS

TOWN WATER/SEWER

#### **HIGHLIGHTS**

- NEW CONSTRUCTION
- THREE (3) LOADING DOCKS
- 32' -36' CLEAR HEIGHT
- QUICK ACCESS TO ROUTE 2 & 2A
- BUS LINE SHIRLEY/AYER COMMUTER RAIL
- 24 HOUR ACCESS



FOR MORE INFORMATION PLEASE CONTACT:

JIM BARTHOLOMEW

(508) 651-9023

# FLOOR PLAN - WAREHOUSE



# FLOOR PLAN - 2ND FLOOR OFFICE















R.W. HOLMES COMMERCIAL REAL ESTATE 321 COMMONWEALTH ROAD, SUITE 202, WAYLAND, MA. 01778 (508)655-5626 | FAX (508)651-3415 | INFO@RWHOLMES.COM | WWW.RWHOLMES.COM

All information furnished regarding property for sale, rental or financing is from sources deemed reliable. No representation is made as to the accuracy thereof and is submitted subject to errors, omissions, change of price, rental or other conditions, prior sale, lease or financing, or withdrawal without notice.





### **LOCATION AND ACCESS**

2

1.5 MILES



5 MILES



6 MILES