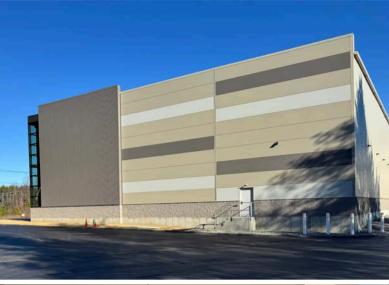

### 25,370 SF FLEX/INDUSTRIAL SPACE FOR LEASE

#### **HIGHLIGHTS**

- NEW CONSTRUCTION
- THREE (3) LOADING DOCKS
- 32' -36' CLEAR HEIGHT
- QUICK ACCESS TO ROUTE 2 & 2A
- BUS LINE SHIRLEY/AYER COMMUTER RAIL
- 24 HOUR ACCESS

FOR MORE INFORMATION PLEASE CONTACT: