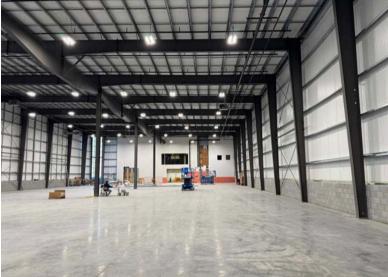

#### **BUILDING SPECIFICATIONS**

**BUILDING SIZE:** 85,370 SF **AVAILABLE:** 25,370 SF

1,500 SF STAGING AREA

3,883 SF OFFICE

**PARKING:** 96 SPACES

**ELECTRICAL:** 2500A/480V3P/3W

UTILITIES: NATURAL GAS

TOWN WATER/SEWER

# FLOOR PLAN - WAREHOUSE