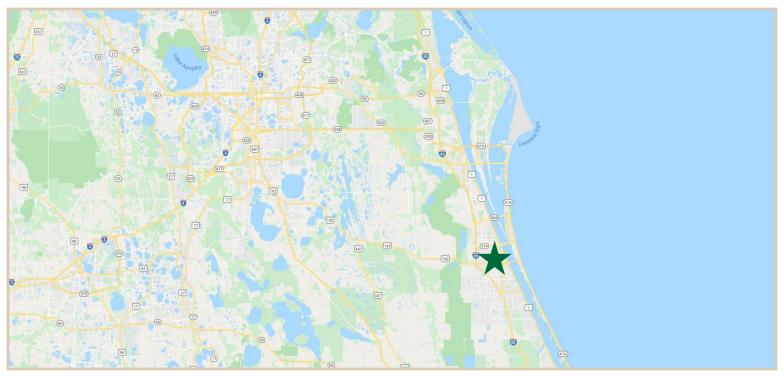

# **LOCATION MAPS**

Bry Lynn Holdings

I I O Bry Lynn Drive, West Melbourne Florida, 32904

Location

Located right off of W New Haven Avenue on Bry Lynn Drive. Located three (3) miles away from I-95 on ramp..

**Aesthetics** 

Extensive interior and exterior renovation. These renovations include new paint and carpeting.