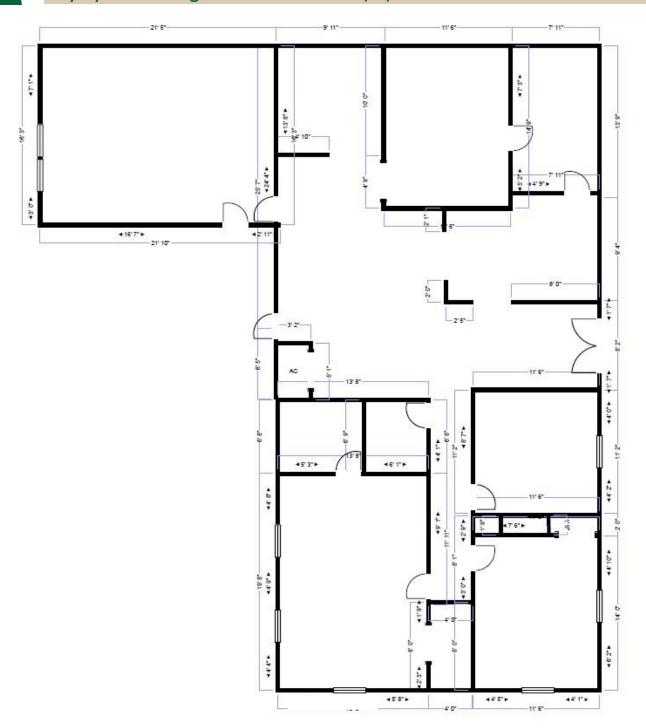

### **PROPERTY FACTS**

Building Area: 2,284 Sq. Ft.

# of units in

One Unit

Building:

11

Parking:
Construction:

Wood Frame

Asphalt Shingle

**Utilities:** 

Roof:

City Water/ Sewer

Zoning:

CP- Commercial Parkway

Year Built:

1973

Land Size:

.31 Acres