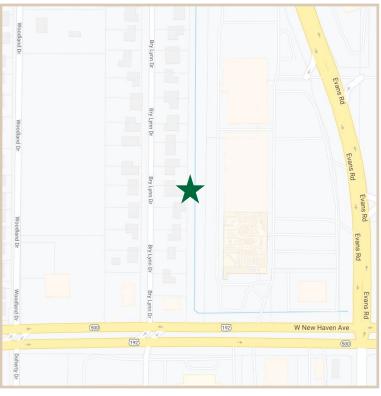

# **LOCATION MAPS**

Bry Lynn Holdings

I I O Bry Lynn Drive, West Melbourne Florida, 32904

Location

Located right off of W New Haven Avenue on Bry Lynn Drive. Located three (3) miles away from I-95 on ramp..

**Aesthetics** 

Extensive interior and exterior renovation. These renovations include new paint and carpeting.