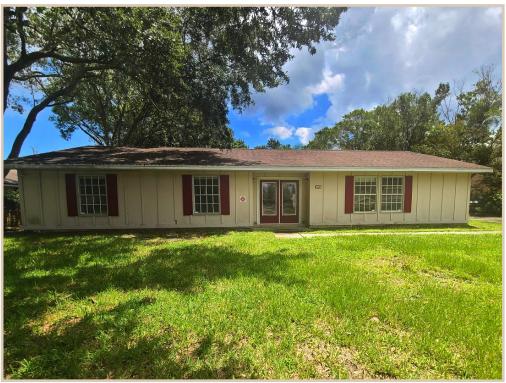

### **Bry Lynn Holdings**

110 Bry Lynn Drive, West Melbourne Florida, 32904

### **PROPERTY FACTS**

Building Area: 2,284 Sq. Ft.

Location

Located right off of W New Haven Avenue on Bry Lynn Drive. Located three (3) miles away from I-95 on ramp..

**Aesthetics** 

Extensive interior and exterior renovation. These renovations include new paint and carpeting.