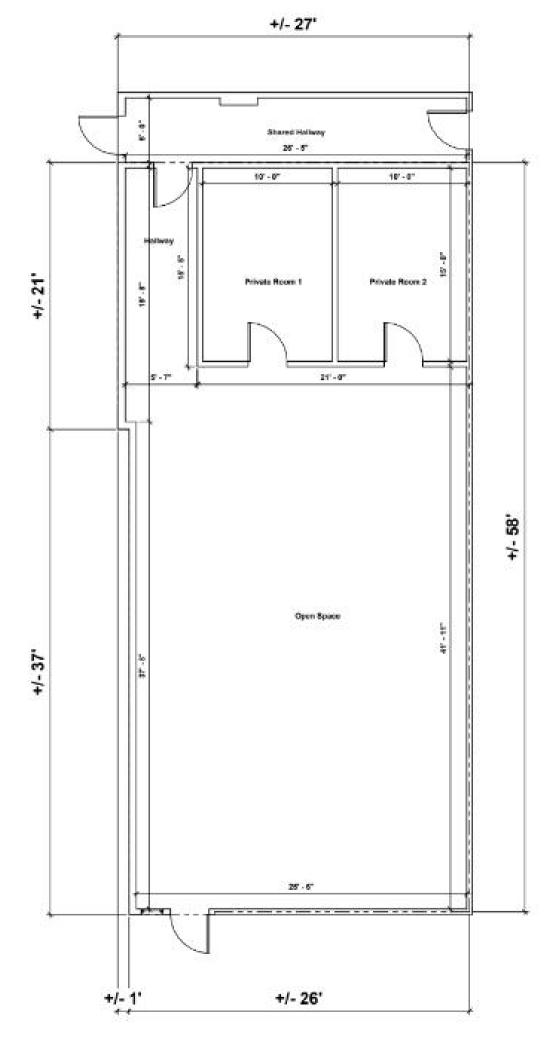

### **THE ATRIUM OFFICES UNIT 20**

Unit 23 offers 1508 square feet of wide open space. Perfect for startups, software, or insurance operations. With two separate rooms for offices or consultations, as well as a large open space/conference area. Would make an outstanding podcast/streaming studio or media space.