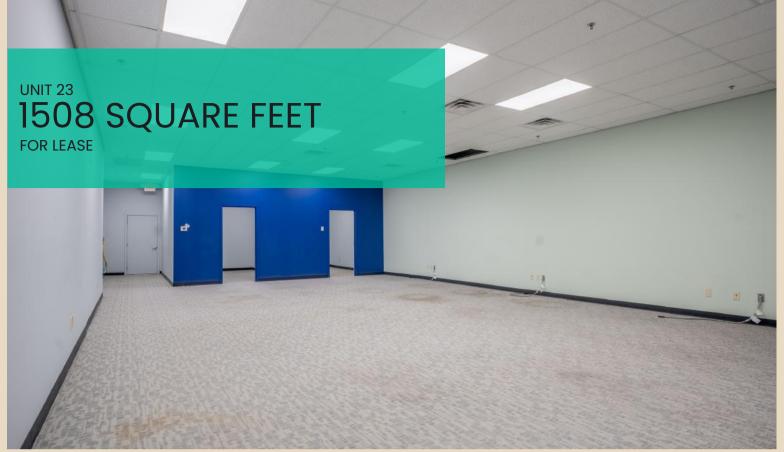

### **THE ATRIUM OFFICES UNIT 20**

Unit 23 offers 1508 square feet of wide open space. Perfect for startups, software, or insurance operations. With two separate rooms for offices or consultations, as well as a large open space/conference area. Would make an outstanding podcast/streaming studio or media space.