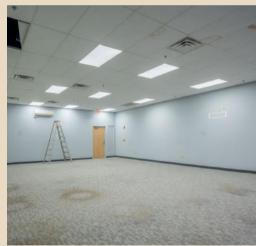

### **THE ATRIUM OFFICES UNIT 20**

Unit 23 offers 1508 square feet of wide open space. Perfect for startups, software, or insurance operations. With two separate rooms for offices or consultations, as well as a large open space/conference area. Would make an outstanding podcast/streaming studio or media space.