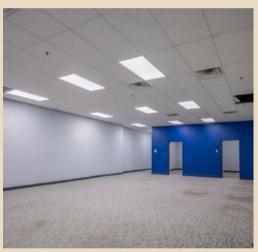

### **THE ATRIUM OFFICES UNIT 20**

Unit 23 offers 1508 square feet of wide open space. Perfect for startups, software, or insurance operations. With two separate rooms for offices or consultations, as well as a large open space/conference area. Would make an outstanding podcast/streaming studio or media space.