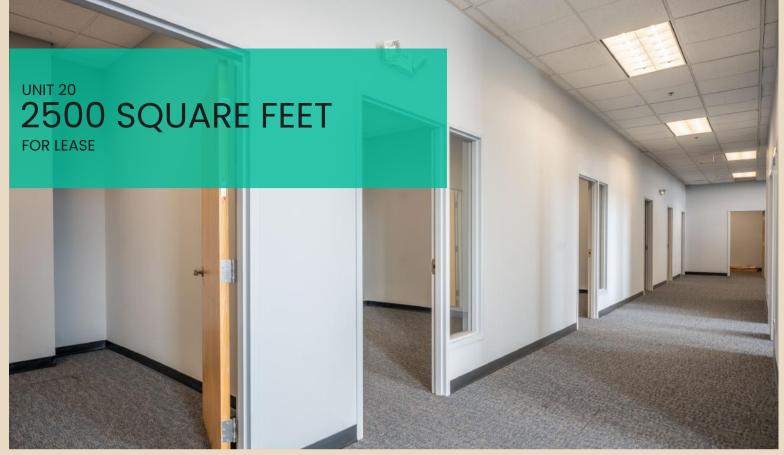

### **THE ATRIUM OFFICES UNIT 20**

Right off the elevator, unit 20 offers 2500 square feet of bright, airy space. Perfect for engineering, software, or insurance operations. With ten rooms for offices or consultations, as well as a large open space/conference area. Separate reception area and wide hallway round out the space.