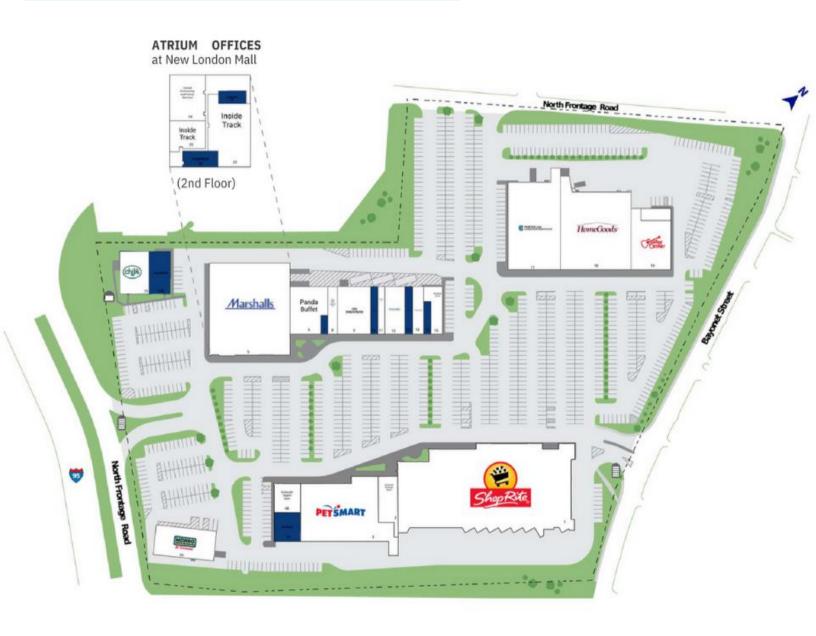

### THE ATRIUM OFFICES @ NEW LONDON MALL

Located within the New London Mall, The Atrium is an ideal location for your Office needs. Boasting easy access to I-95, a central location, and high traffic counts, The Atrium offers everything your company needs. Close proximity to EB, Pfizer, the Naval Subbase, and a multitude of medical/insurance employers. The Malls tenants include Shop-Rite, Marshalls, Petsmart, and Homegoods. Lunches are easy with multiple restaurants within a five-minute drive. There is even a Staples right across the street! Contact us today for a tour.

### **NEW LONDON MALL**