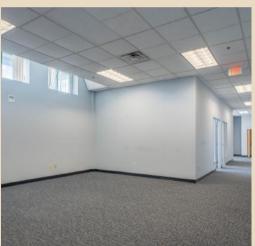

### **THE ATRIUM OFFICES UNIT 20**

Right off the elevator, unit 20 offers 2500 square feet of bright, airy space. Perfect for engineering, software, or insurance operations. With ten rooms for offices or consultations, as well as a large open space/conference area. Separate reception area and wide hallway round out the space.