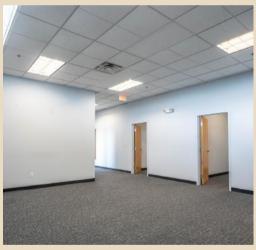

### **THE ATRIUM OFFICES UNIT 20**

Right off the elevator, unit 20 offers 2500 square feet of bright, airy space. Perfect for engineering, software, or insurance operations. With ten rooms for offices or consultations, as well as a large open space/conference area. Separate reception area and wide hallway round out the space.