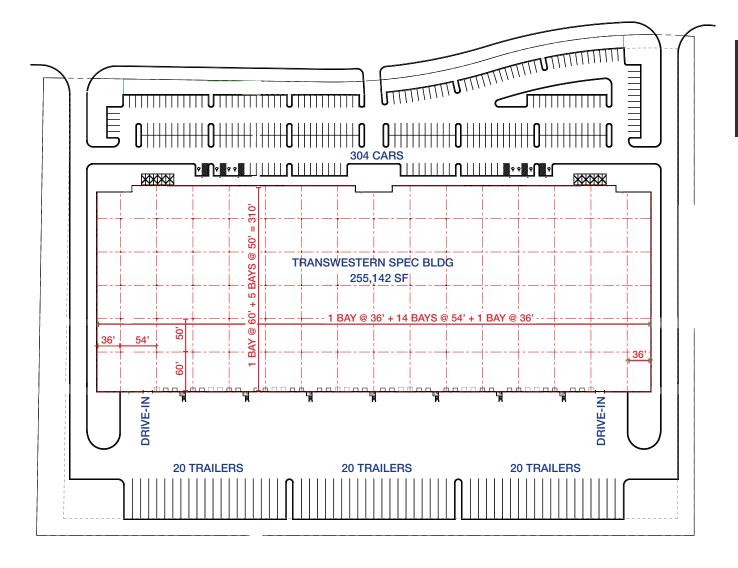

## 4101 Canterfield Parkway East

TDC I-90 Logistics Center | West Dundee, Illinois 60118

PROPERTY HIGHLIGHTS

Completed and ready for occupancy, this 255,142 SF industrial building has enhanced façade features on both ends of the building that provide a Class A corporate environment for one or two tenants. The building features 36' clear height, 32 docks (expandable to 48), 60 trailer parking spots, and 304 car parking spots. The property is located in low-tax Kane County and offers premium access to O'Hare International Airport via the full interchange at Route 31 & I-90. All pricing is subject to offer.

One Oakbrook Terrace Suite 400 Oakbrook Terrace, Illinois 60181 +1 630 932 1234

hiffman.com

255,142 SF AVAILABLE FOR LEASE

32 EXTERIOR DOCKS

36' CLEAR HEIGHT

### Contact

David Haigh, CCIM +1 630 693 0649 dhaigh@hiffman.com Steve Bass +1 630 317 0738 sbass@hiffman.com Nick Feczko +1 630 693 0668 nfeczko@hiffman.com

ABUNDANT PARKING 60 TRAILER STALLS 304 CAR STALLS

#### **Property Details**

| 36'       | Clear Height    |
|-----------|-----------------|
| 32        | Docks Installed |
| 48        | Dock Positions  |
| 2         | Drive In Doors  |
| 304       | Car Stalls      |
| 60        | Trailer Stalls  |
| 50' x 54' | Typical Bay     |
| 2,000     | Amps            |

255,142 SF AVAILABLE FOR LEASE

32 EXTERIOR DOCKS 16 FUTURE DOCKS

304 CAR STALLS 60 TRAILER STALLS