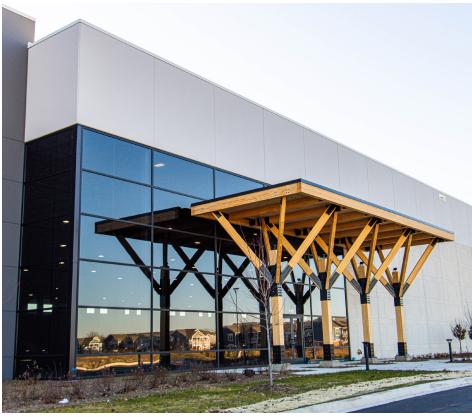

## 4101 Canterfield Parkway East

TDC I-90 Logistics Center | West Dundee, Illinois 60118

PROPERTY HIGHLIGHTS

Completed and ready for occupancy, this 255,142 SF industrial building has enhanced façade features on both ends of the building that provide a Class A corporate environment for one or two tenants. The building features 36' clear height, 32 docks (expandable to 48), 60 trailer parking spots, and 304 car parking spots. The property is located in low-tax Kane County and offers premium access to O'Hare International Airport via the full interchange at Route 31 & I-90. All pricing is subject to offer.

### TWO-STORY OFFICE | RENDERINGS

TWO-STORY OFFICE | FLOOR PLAN

PREMIUM ACCESS TO O'HARE INTERNATIONAL AIRPORT & THE CHICAGO METROPOLITAN AREA

TDC I-90 LOGISTICS CENTER is located in a corporate campus setting less than a mile to full interchange at route 31 and I-90