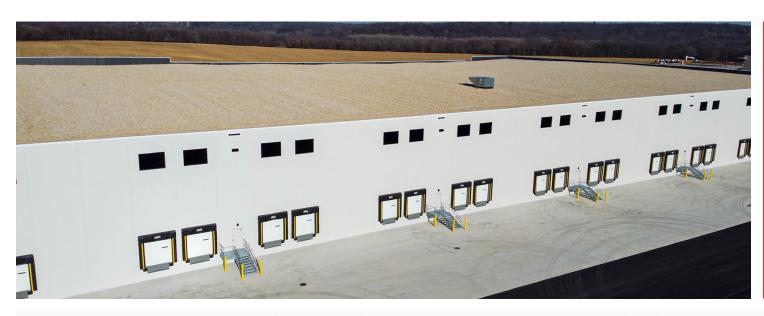

## 4101 Canterfield Parkway East

TDC I-90 Logistics Center | West Dundee, Illinois 60118

PROPERTY HIGHLIGHTS

Completed and ready for occupancy, this 255,142 SF industrial building has enhanced façade features on both ends of the building that provide a Class A corporate environment for one or two tenants. The building features 36' clear height, 32 docks (expandable to 48), 60 trailer parking spots, and 304 car parking spots. The property is located in low-tax Kane County and offers premium access to O'Hare International Airport via the full interchange at Route 31 & I-90. All pricing is subject to offer.

#### **Property Details**

| 36'       | Clear Height    |
|-----------|-----------------|
| 32        | Docks Installed |
| 48        | Dock Positions  |
| 2         | Drive In Doors  |
| 304       | Car Stalls      |
| 60        | Trailer Stalls  |
| 50' x 54' | Typical Bay     |
| 2,000     | Amps            |

255,142 SF AVAILABLE FOR LEASE

32 EXTERIOR DOCKS 16 FUTURE DOCKS

304 CAR STALLS 60 TRAILER STALLS