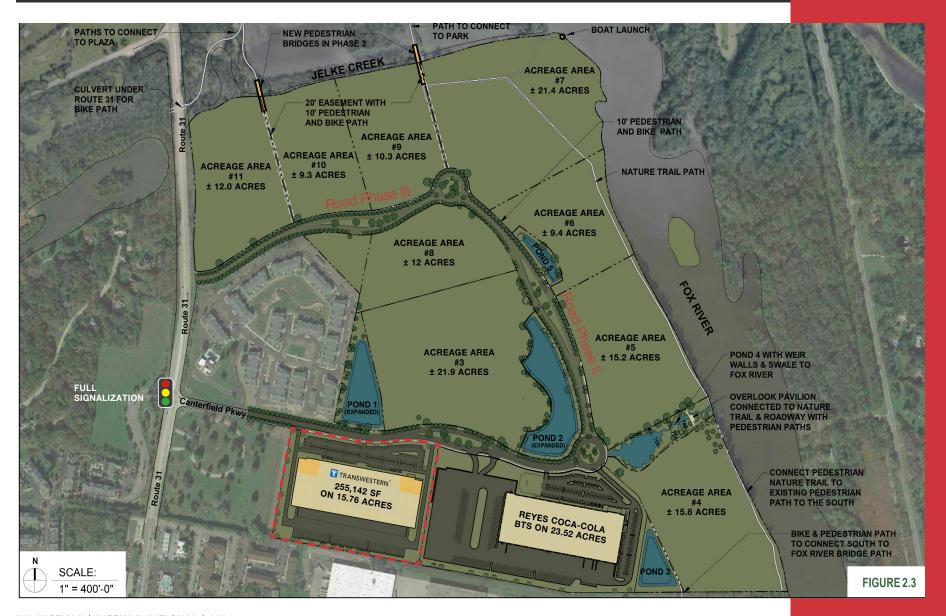

### TWO-STORY OFFICE | RENDERINGS

TWO-STORY OFFICE | FLOOR PLAN

PREMIUM ACCESS TO O'HARE INTERNATIONAL AIRPORT & THE CHICAGO METROPOLITAN AREA

TDC I-90 LOGISTICS CENTER is located in a corporate campus setting less than a mile to full interchange at route 31 and I-90