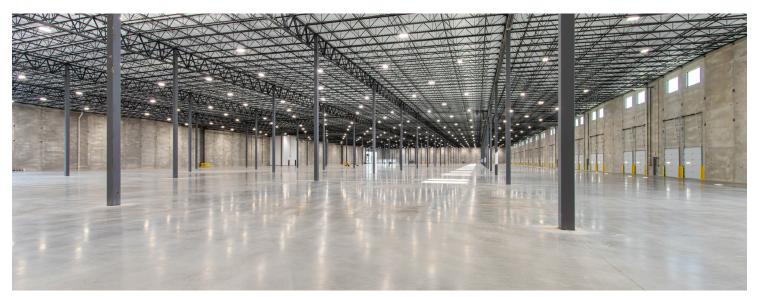

## 4101 Canterfield Parkway East

TDC I-90 Logistics Center | West Dundee, Illinois 60118

PROPERTY HIGHLIGHTS

Completed and ready for occupancy, this 255,142 SF industrial building has enhanced façade features on both ends of the building that provide a Class A corporate environment for one or two tenants. The building features 36' clear height, 32 docks (expandable to 48), 60 trailer parking spots, and 304 car parking spots. The property is located in low-tax Kane County and offers premium access to O'Hare International Airport via the full interchange at Route 31 & I-90. All pricing is subject to offer.

One Oakbrook Terrace Suite 400 Oakbrook Terrace, Illinois 60181 +1 630 932 1234

hiffman.com

255,142 SF AVAILABLE FOR LEASE

32 EXTERIOR DOCKS

36' CLEAR HEIGHT

#### **Property Details**

| 36'       | Clear Height    |
|-----------|-----------------|
| 32        | Docks Installed |
| 48        | Dock Positions  |
| 2         | Drive In Doors  |
| 304       | Car Stalls      |
| 60        | Trailer Stalls  |
| 50' x 54' | Typical Bay     |
| 2,000     | Amps            |