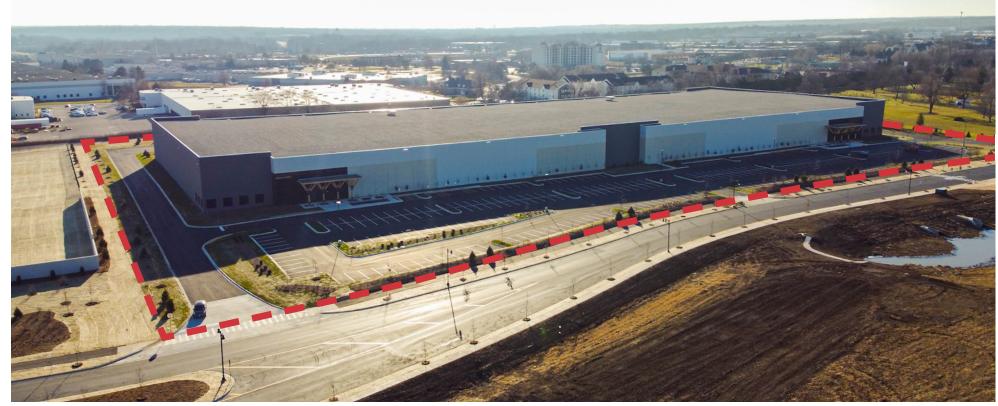

## 4101 Canterfield Parkway East

TDC I-90 Logistics Center | West Dundee, Illinois 60118

PROPERTY HIGHLIGHTS

Completed and ready for occupancy, this 255,142 SF industrial building has enhanced façade features on both ends of the building that provide a Class A corporate environment for one or two tenants. The building features 36' clear height, 32 docks (expandable to 48), 60 trailer parking spots, and 304 car parking spots. The property is located in low-tax Kane County and offers premium access to O'Hare International Airport via the full interchange at Route 31 & I-90. All pricing is subject to offer.

### TWO-STORY OFFICE | RENDERINGS

TWO-STORY OFFICE | FLOOR PLAN

PREMIUM ACCESS TO O'HARE INTERNATIONAL AIRPORT & THE CHICAGO METROPOLITAN AREA

TDC I-90 LOGISTICS CENTER is located in a corporate campus setting less than a mile to full interchange at route 31 and I-90