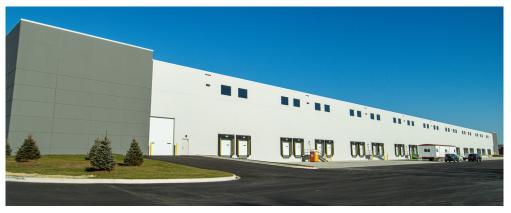

## 4101 Canterfield Parkway East

TDC I-90 Logistics Center | West Dundee, Illinois 60118

PROPERTY HIGHLIGHTS

Completed and ready for occupancy, this 255,142 SF industrial building has enhanced façade features on both ends of the building that provide a Class A corporate environment for one or two tenants. The building features 36' clear height, 32 docks (expandable to 48), 60 trailer parking spots, and 304 car parking spots. The property is located in low-tax Kane County and offers premium access to O'Hare International Airport via the full interchange at Route 31 & I-90. All pricing is subject to offer.

One Oakbrook Terrace Suite 400 Oakbrook Terrace, Illinois 60181 +1 630 932 1234

hiffman.com

255,142 SF AVAILABLE FOR LEASE

32 EXTERIOR DOCKS

36' CLEAR HEIGHT

255,142 SF AVAILABLE FOR LEASE

32 EXTERIOR DOCKS 16 FUTURE DOCKS

304 CAR STALLS 60 TRAILER STALLS