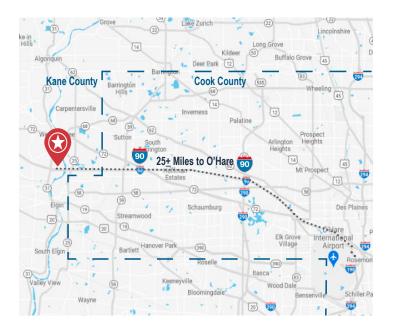

## 4101 Canterfield Parkway East

TDC I-90 Logistics Center | West Dundee, Illinois 60118

PROPERTY HIGHLIGHTS

Completed and ready for occupancy, this 255,142 SF industrial building has enhanced façade features on both ends of the building that provide a Class A corporate environment for one or two tenants. The building features 36' clear height, 32 docks (expandable to 48), 60 trailer parking spots, and 304 car parking spots. The property is located in low-tax Kane County and offers premium access to O'Hare International Airport via the full interchange at Route 31 & I-90. All pricing is subject to offer.

QUICK ACCESS TO I-90 VIA ROUTE 31

25<u>+</u> MINUTES TO O'HARE AIRPORT

### TWO-STORY OFFICE | RENDERINGS

TWO-STORY OFFICE | FLOOR PLAN

PREMIUM ACCESS TO O'HARE INTERNATIONAL AIRPORT & THE CHICAGO METROPOLITAN AREA

TDC I-90 LOGISTICS CENTER is located in a corporate campus setting less than a mile to full interchange at route 31 and I-90