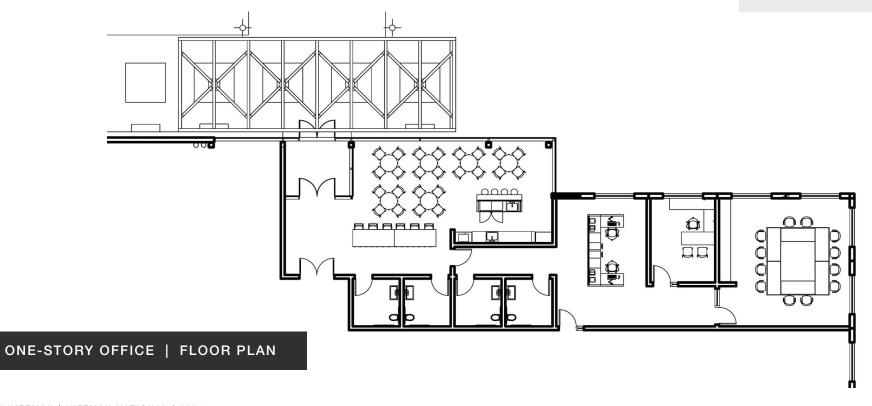

ss@hiffman.com Nick Feczko +1 630 693 0668 nfeczko@hiffman.com



ABUNDANT PARKING 60 TRAILER STALLS 304 CAR STALLS



QUICK ACCESS TO I-90 VIA ROUTE 31



25<u>+</u> MINUTES TO O'HARE AIRPORT





# Lease Opportunity

255,142 SF Manufacturing Distribution Space

#### **Property Details**

| 36'       | Clear Height    |
|-----------|-----------------|
| 32        | Docks Installed |
| 48        | Dock Positions  |
| 2         | Drive In Doors  |
| 304       | Car Stalls      |
| 60        | Trailer Stalls  |
| 50' x 54' | Typical Bay     |
| 2,000     | Amps            |



## 255,142 SF Manufacturing Distribution Space





# Construction Status

Complete











# Construction Status

Complete



## 2,623 SF Conceptual One-Story Office Plan

## ONE-STORY OFFICE | RENDERINGS











## 9,083 SF (Total)

Conceptual Two-Story Office Plan

### TWO-STORY OFFICE | RENDERINGS











TWO-STORY OFFICE | FLOOR PLAN

PREMIUM ACCESS TO O'HARE INTERNATIONAL AIRPORT & THE CHICAGO METROPOLITAN AREA

TDC I-90 LOGISTICS CENTER is located in a corporate campus setting less than a mile to full interchange at route 31 and I-90







255,142 SF AVAILABLE FOR LEASE



32 EXTERIOR DOCKS 16 FUTURE DOCKS



304 CAR STALLS 60 TRAILER STALLS









### Contact

David Haigh, CCIM +1 630 693 0649 dhaigh@hiffman.com Steve Bass +1 630 317 0738 sbass@hiffman.com Nick Feczko +1 630 693 0668 nfeczko@hiffman.com One Oakbrook Terrace Suite 400 Oakbrook Terrace, Illinois 60181 +1 630 932 1234