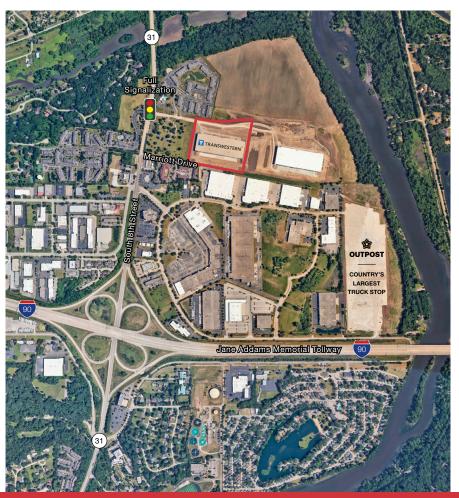

## 4101 Canterfield Parkway East

TDC I-90 Logistics Center | West Dundee, Illinois 60118

PROPERTY HIGHLIGHTS

Completed and ready for occupancy, this 255,142 SF industrial building has enhanced façade features on both ends of the building that provide a Class A corporate environment for one or two tenants. The building features 36' clear height, 32 docks (expandable to 48), 60 trailer parking spots, and 304 car parking spots. The property is located in low-tax Kane County and offers premium access to O'Hare International Airport via the full interchange at Route 31 & I-90. All pricing is subject to offer.

### TWO-STORY OFFICE | RENDERINGS

TWO-STORY OFFICE | FLOOR PLAN

PREMIUM ACCESS TO O'HARE INTERNATIONAL AIRPORT & THE CHICAGO METROPOLITAN AREA

TDC I-90 LOGISTICS CENTER is located in a corporate campus setting less than a mile to full interchange at route 31 and I-90