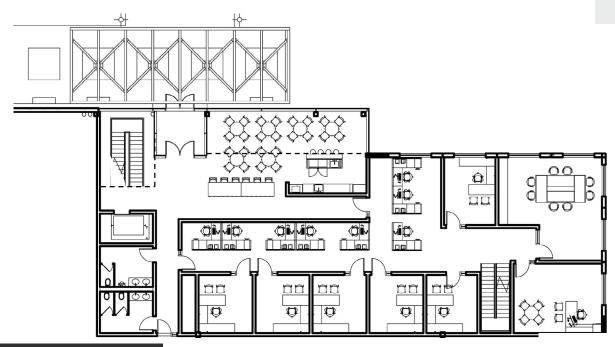

## 9,083 SF (Total)

Conceptual Two-Story Office Plan

### TWO-STORY OFFICE | RENDERINGS

TWO-STORY OFFICE | FLOOR PLAN

PREMIUM ACCESS TO O'HARE INTERNATIONAL AIRPORT & THE CHICAGO METROPOLITAN AREA

TDC I-90 LOGISTICS CENTER is located in a corporate campus setting less than a mile to full interchange at route 31 and I-90