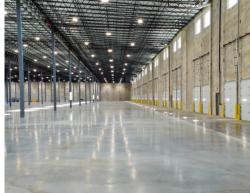

## 4101 Canterfield Parkway East

TDC I-90 Logistics Center | West Dundee, Illinois 60118

PROPERTY HIGHLIGHTS

Completed and ready for occupancy, this 255,142 SF industrial building has enhanced façade features on both ends of the building that provide a Class A corporate environment for one or two tenants. The building features 36' clear height, 32 docks (expandable to 48), 60 trailer parking spots, and 304 car parking spots. The property is located in low-tax Kane County and offers premium access to O'Hare International Airport via the full interchange at Route 31 & I-90. All pricing is subject to offer.

One Oakbrook Terrace Suite 400 Oakbrook Terrace, Illinois 60181 +1 630 932 1234

hiffman.com

255,142 SF AVAILABLE FOR LEASE

32 EXTERIOR DOCKS

36' CLEAR HEIGHT

#### **Property Details**

| 36'       | Clear Height    |
|-----------|-----------------|
| 32        | Docks Installed |
| 48        | Dock Positions  |
| 2         | Drive In Doors  |
| 304       | Car Stalls      |
| 60        | Trailer Stalls  |
| 50' x 54' | Typical Bay     |
| 2,000     | Amps            |