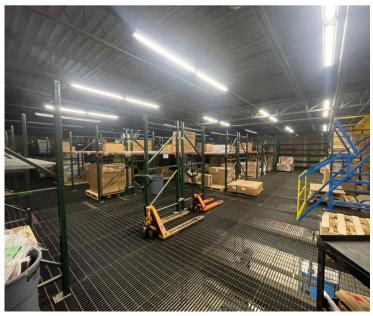

# Building specifications

| Premises details |                                                |
|------------------|------------------------------------------------|
| Availability     | ±6,200 SF                                      |
| Timing           | Immediately                                    |
| Term             | Through July 2028                              |
| Features         | Fully air-conditioned<br>Additional mezz space |

| Building area | ±12,200 SF             |
|---------------|------------------------|
| Year built    | 1982                   |
| Car parking   | 20 spaces              |
| Loading       | 1 (one) tailboard dock |
| Clear height  | 20'                    |
| Power         | 200a                   |