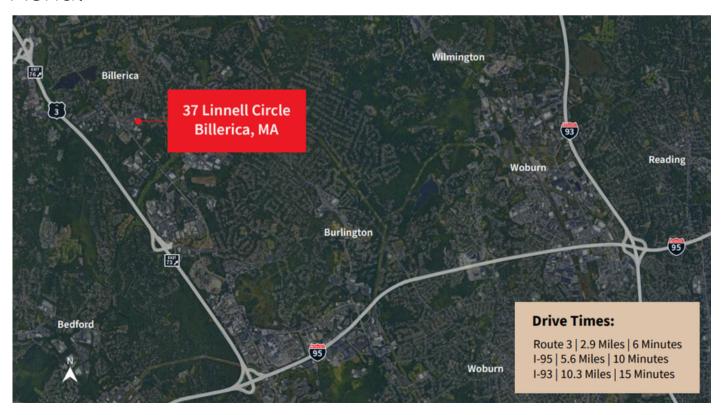

house available for sublease

# Building specifications

| Premises details |                                                |
|------------------|------------------------------------------------|
| Availability     | ±6,200 SF                                      |
| Timing           | Immediately                                    |
| Term             | Through July 2028                              |
| Features         | Fully air-conditioned<br>Additional mezz space |

| Building area | ±12,200 SF             |
|---------------|------------------------|
| Year built    | 1982                   |
| Car parking   | 20 spaces              |
| Loading       | 1 (one) tailboard dock |
| Clear height  | 20'                    |
| Power         | 200a                   |









### Aerial







#### Jordan Yarboro

Executive Vice President Jordan.Yarboro@jll.com +1 617 531 4262

### **Zach Gramlich**

Assistant Vice President Zach.Gramlich@jll.com +1 617 316 6484