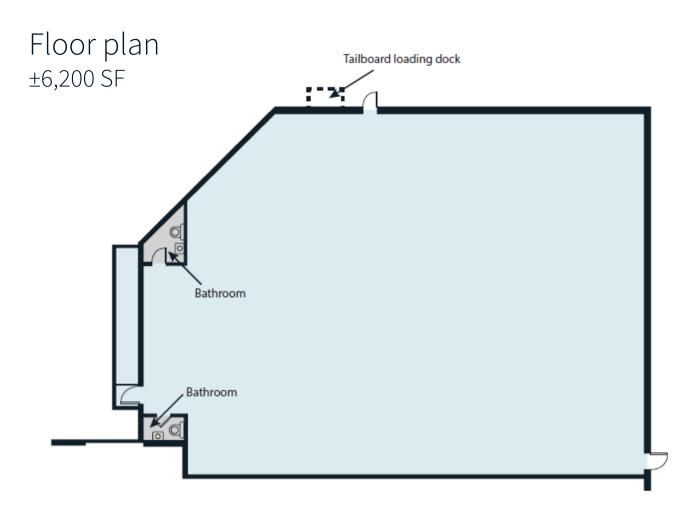

# Building specifications

| Premises details |                                                |
|------------------|------------------------------------------------|
| Availability     | ±6,200 SF                                      |
| Timing           | Immediately                                    |
| Term             | Through July 2028                              |
| Features         | Fully air-conditioned<br>Additional mezz space |

| Building area | ±12,200 SF             |
|---------------|------------------------|
| Year built    | 1982                   |
| Car parking   | 20 spaces              |
| Loading       | 1 (one) tailboard dock |
| Clear height  | 20'                    |
| Power         | 200a                   |