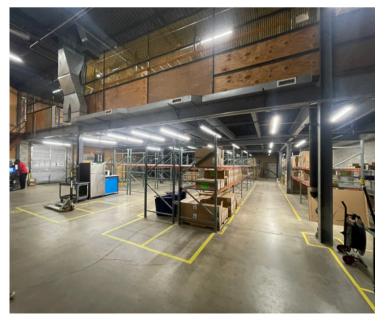

# Building specifications

| Premises details |                                                |
|------------------|------------------------------------------------|
| Availability     | ±6,200 SF                                      |
| Timing           | Immediately                                    |
| Term             | Through July 2028                              |
| Features         | Fully air-conditioned<br>Additional mezz space |

| Building area | ±12,200 SF             |
|---------------|------------------------|
| Year built    | 1982                   |
| Car parking   | 20 spaces              |
| Loading       | 1 (one) tailboard dock |
| Clear height  | 20'                    |
| Power         | 200a                   |