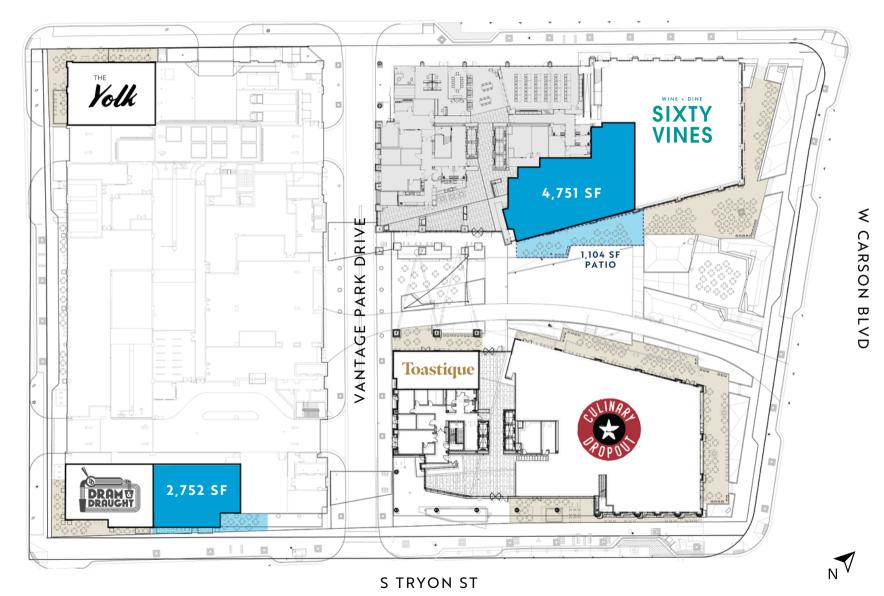

RE MINT MUSEUM SOUTH END GALLERY CRAWL WILMORE PARK



### CORPORATE MEETS COOL WHERE UPTOWN CONNECTS TO SOUTH END

SOUTH END

## UNBEATABLE LOCATION & ACCESSIBILITY

#### DENSE URBAN MIX

The best access in South End. Walkable to office towers and thousands of highend apartment units to supply day and night time traffic

#### FLEXIBLE PARKING

Ample on-site deck spaces and new street parking

### 1.5 BLOCKS TO LIGHT RAIL

Convenient walk to Carson Station and popular rail trail

#### 4 POINTS : INGRESS/EGRESS

Ease of access during peak travel times with dedicated turning lanes and connectivity to multiple highways

### 2 BLOCKS TO UPTOWN

Walking distance from Uptown's busy south side

#### PUBLIC ART

An instagram-worthy sculptural canopy



ST

CATHERINE

#### AVAILABLE

WINNIFRED ST



#### 



**RETAIL LEASING BY:** 



**CHARLES THRIFT** (704) 622-1795 CHARLES@THRIFTCRES.COM LUCY BUTLER (704) 420-3858 LBUTLER@THRIFTCRES.COM



OWNED BY: