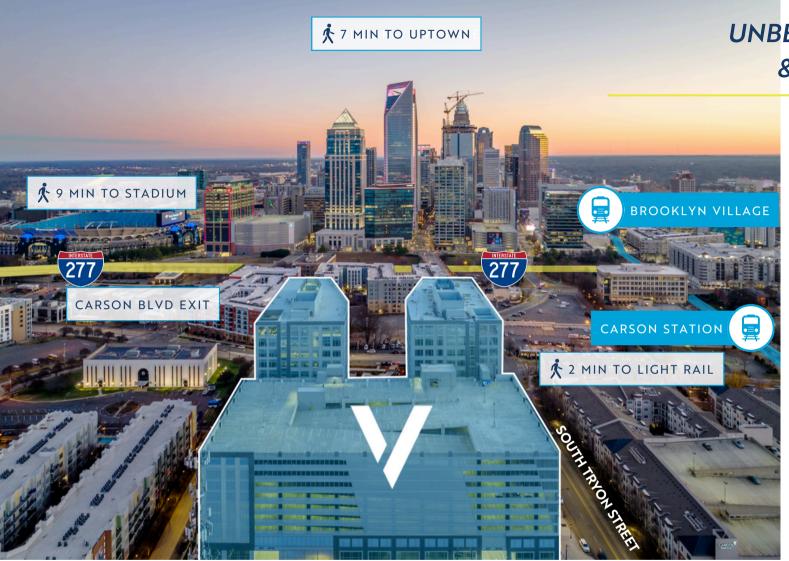

## UNBEATABLE LOCATION & ACCESSIBILITY

### 1.5 BLOCKS TO LIGHT RAIL

Convenient walk to Carson Station and popular rail trail

### 2 BLOCKS TO UPTOWN

Walking distance from Uptown's busy south side