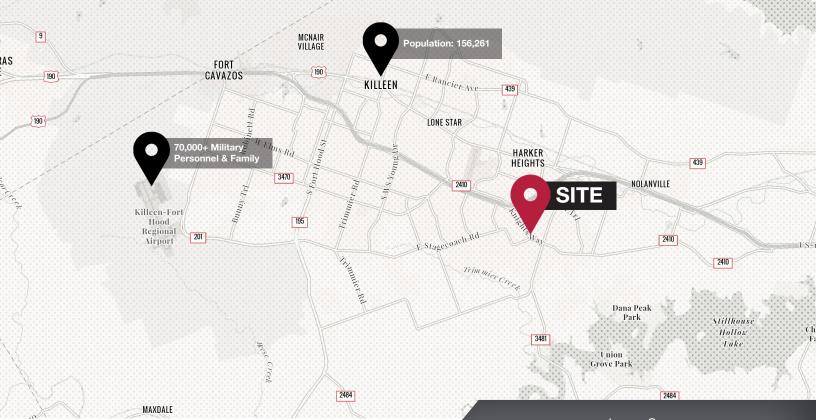

#### Location Advantages

- Located directly on Knights Way, the main arterial road of Harker Heights, a booming city bordering Killeen, TX
- Many national tenants are in the area and along Knights Way, bringing traffic and energy to the area
- Located in the heart of central Texas, Killeen is a family-friendly city with a thriving economy fueled by Fort Hood, one of the largest military bases in the country