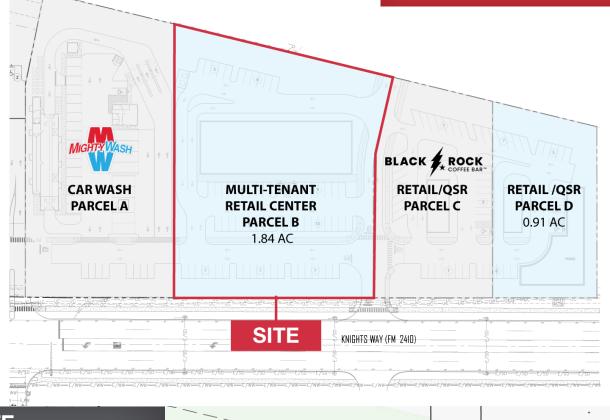

#### **Property Features**

- This retail center will be located on 1.84 AC in the center of a 5.38 AC retail development site with prime frontage along Knights Way, a major arterial road in Harker Heights, TX
- The development will feature freestanding QSR restaurants, a well-known car wash, and offices.
- The multi-tenant center features flexible retail space to accommodate many uses, including a drive-thru end cap

| SPACE AVAILABLE   | 1,400 - 6,000 SF |  |
|-------------------|------------------|--|
| TOTAL CENTER SIZE | 13,300 SF        |  |
| RATE:             | Contact Broker   |  |
| TI ALLOWANCE      | \$25/SF          |  |
| AVAILABLE         | 2025             |  |