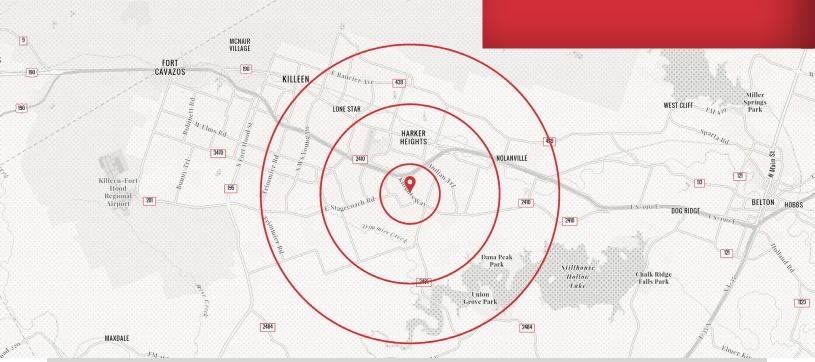

#### Demographic Summary:

|               | 1 MILE    | 3 MILES  | 5 MILES  |
|---------------|-----------|----------|----------|
| POPULATION    | 9,601     | 57,027   | 113,064  |
| AVG HH INCOME | \$102,931 | \$94,929 | \$82,480 |
| HOUSEHOLDS    | 3,134     | 19,805   | 41,812   |
| MEDIAN AGE    | 34.1      | 33.7     | 32.6     |