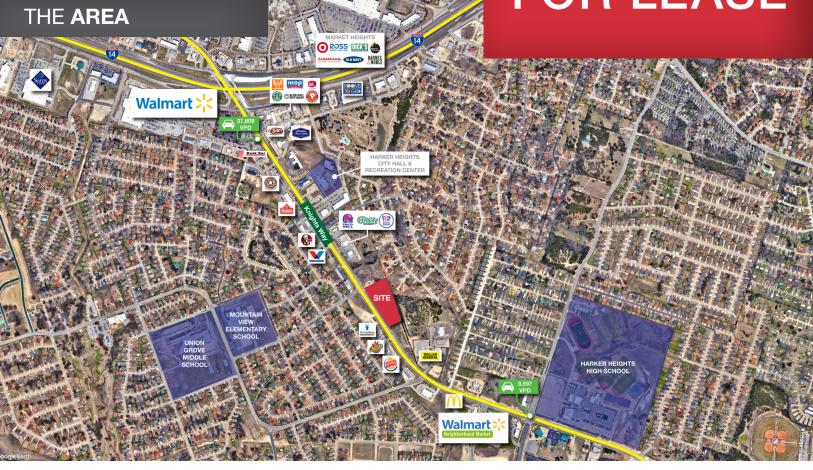

#### **Property Features**

- This retail center will be located on 1.84 AC in the center of a 5.38 AC retail development site with prime frontage along Knights Way, a major arterial road in Harker Heights, TX
- The development will feature freestanding QSR restaurants, a well-known car wash, and offices.
- The multi-tenant center features flexible retail space to accommodate many uses, including a drive-thru end cap

#### Area Retailers & Businesses:

NO WARRANTY OR REPRESENTATION, EXPRESS OR IMPLIED, IS MADE AS TO THE ACCURACY OF THE INFORMATION CONTAINED HEREIN, AND THE SAME IS SUBMITTED SUBJECT TO ERRORS, OMISSIONS, CHANGE OF PRICE, RENTAL OR OTHER CONDITIONS, PRIOR SALE, LEASE OR FINANCING, OR WITHDRAWAL WITHOUT NOTICE, AND OF ANY SPECIAL LISTING CONDITIONS IMPOSED BY OUR PRINCIPALS NO WARRANTIES OR REPRESENTATIONS ARE MADE AS TO THE CONDITION OF THE PROPERTY OR ANY HAZARDS CONTAINED THEREIN ARE ANY TO BE IMPLIED.