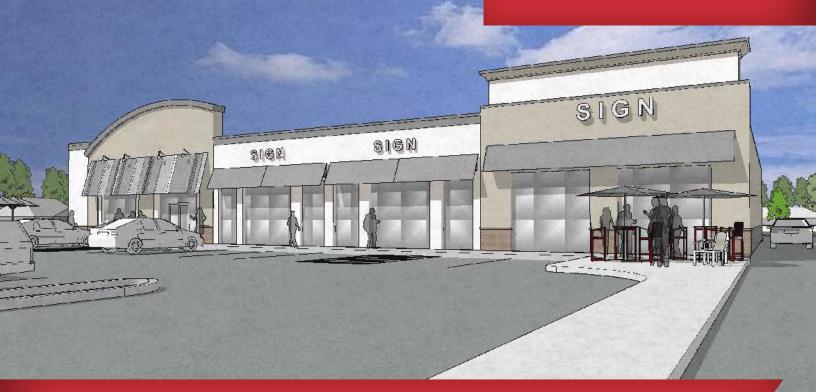

### **Multi-Tenant Center** 601 Farm to Market 2410, Harker Heights, TX

#### **Property Features**

- This retail center will be located on 1.84 AC in the center of a 5.38 AC retail development site with prime frontage along Knights Way, a major arterial road in Harker Heights, TX
- The development will feature freestanding QSR restaurants, a well-known car wash, and offices.
- The multi-tenant center features flexible retail space to accommodate many uses, including a drive-thru end cap