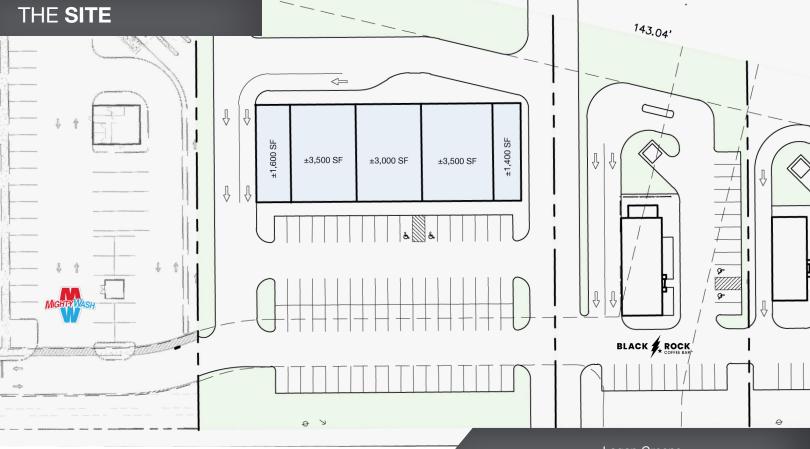

#### **Property Features**

- This retail center will be located on 1.84 AC in the center of a 5.38 AC retail development site with prime frontage along Knights Way, a major arterial road in Harker Heights, TX
- The development will feature freestanding QSR restaurants, a well-known car wash, and offices.
- The multi-tenant center features flexible retail space to accommodate many uses, including a drive-thru end cap

| SPACE AVAILABLE   | 1,400 - 6,000 SF |  |
|-------------------|------------------|--|
| TOTAL CENTER SIZE | 13,300 SF        |  |
| RATE:             | Contact Broker   |  |
| TI ALLOWANCE      | \$25/SF          |  |
| AVAILABLE         | 2025             |  |