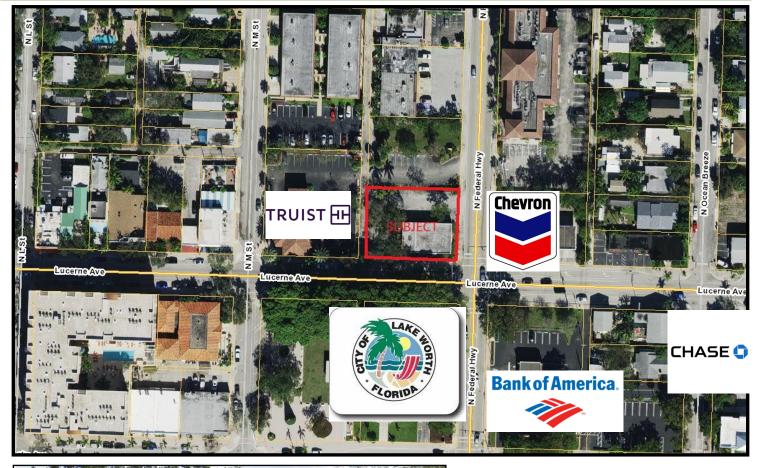

### **Property Summary**

Property: Freestanding

Location: Located on the NW Corner of Lucerne Ave and N Federal Hwy Downtown

Lake Worth Beach

Year Built: 1979

Zoning: DT—Downtown Lake Worth Beach.

Use Code: 1100—Stores

PCN#: 38-43-44-21-15-026-0-150

Basic Building: Masonry

Exterior Walls: Stucco over Block

Roof: Flat Roof—Built-up Tar and Gravel

Interior Walls: Raw

HVAC: Individual heating and cooling units, maintained by tenants

Ceiling Height: 10 ft +

Electric: City of Lake Worth Beach Utilities

Public Utilities: Water and Sewer are provided by Lake Worth Beach Water Utilities.

Signage: On Building

Traffic Count: 24,000 +-

Parking: 16 Surface Spaces—5.64/1000sf