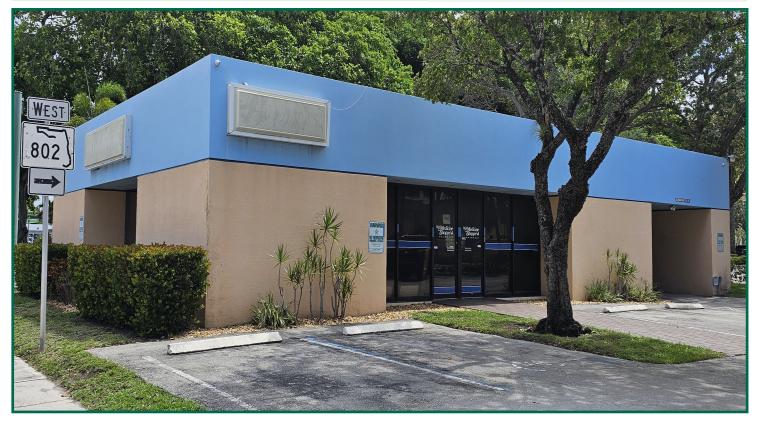

# FOR LEASE: 406 LUCERNE AVE LAKE WORTH BEACH, FL 33460

### **PROPERTY FEATURES**

- 2152 Square Foot Freestanding Commercial Building
- Signalized Corner Location with Street Frontage on N. Federal Hwy. and Lucerne Ave.
- High Traffic Location with over 24,000 VPD
- Lot Size: .2986 Acre or 13,000 SF
- Parking: 16 spots
- Downtown Zoning—(DT—City of Lake Worth Beach)