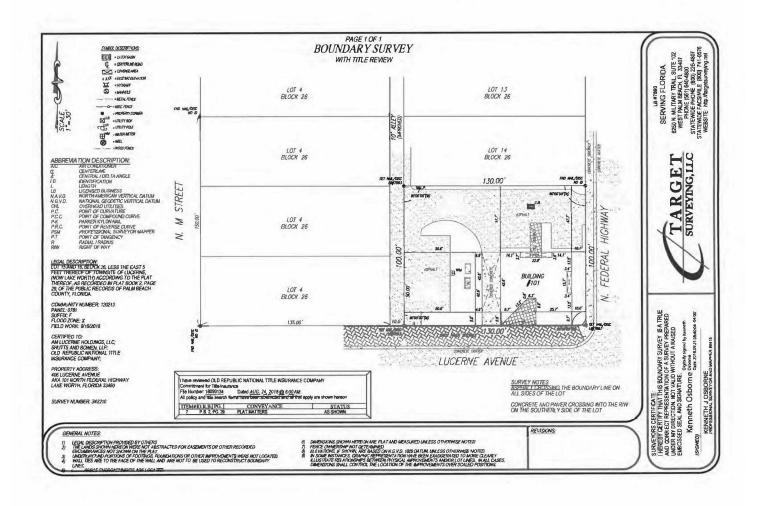

: 16 Surface Spaces—5.64/1000sf

FAR: .58

Walk Score: Walkers Paradise

Flood Risk: Moderate to Low Area

LAKE WORTH BEACH, FL 33460







### **Simplifying Real Estate**



### CHRISTOPHER FLEMING

561.471.5353 PH

561-707-5120 CELL

cfleming@strategicrealty.com

www.strategicrealty.com







LAKE WORTH BEACH, FL 33460









**Simplifying Real Estate** 



CHRISTOPHER FLEMING

561.471.5353 PH

561-707-5120 CELL

cfleming@strategicrealty.com

**Street Views** 







### LAKE WORTH BEACH, FL 33460





**Interior Pictures** 







# STRATEGIC REALTY SERVICES, LLC CHRISTOPHER FLEMING

500 Northpoint Parkway, STE 300

West Palm Beach, FL 33407

561.471.5353 PH

561-707-5120 CELL

cfleming@strategicrealty.com

# FOR LEASE: 406 LUCERNE AVE LAKE WORTH BEACH, FL 33460



#### **SURVEY**









# STRATEGIC REALTY SERVICES, LLC CHRISTOPHER FLEMING

561.471.5353 PH
561-707-5120 CELL
cfleming@strategicrealty.com
www.strategicrealty.com