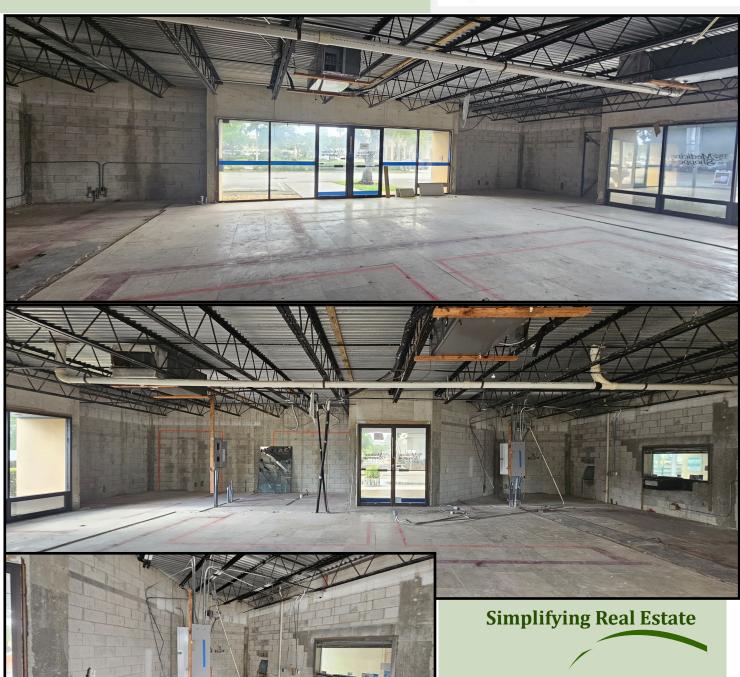

lls: Raw

HVAC: Individual heating and cooling units, maintained by tenants

Ceiling Height: 10 ft +

Electric: City of Lake Worth Beach Utilities

Public Utilities: Water and Sewer are provided by Lake Worth Beach Water Utilities.

Signage: On Building

Traffic Count: 24,000 +-

Parking: 16 Surface Spaces—5.64/1000sf

FAR: .58

Walk Score: Walkers Paradise

Flood Risk: Moderate to Low Area

LAKE WORTH BEACH, FL 33460







### **Simplifying Real Estate**



### CHRISTOPHER FLEMING

561.471.5353 PH

561-707-5120 CELL

cfleming@strategicrealty.com

www.strategicrealty.com







LAKE WORTH BEACH, FL 33460









**Simplifying Real Estate** 



CHRISTOPHER FLEMING

561.471.5353 PH

561-707-5120 CELL

cfleming@strategicrealty.com

**Street Views** 







### LAKE WORTH BEACH, FL 33460





**Interior Pictures** 







# STRATEGIC REALTY SERVICES, LLC CHRISTOPHER FLEMING

500 Northpoint Parkway, STE 300

West Palm Beach, FL 33407

561.471.5353 PH

561-707-5120 CELL

cfleming@strategicrealty.com

# FOR LEASE: 406 LUCERNE AVE LAKE WORTH BEACH, FL 33460



#### **SURVEY**









# STRATEGIC REALTY SERVICES, LLC CHRISTOPHER FLEMING

561.471.5353 PH
561-707-5120 CELL
cfleming@strategicrealty.com
www.strategicrealty.com