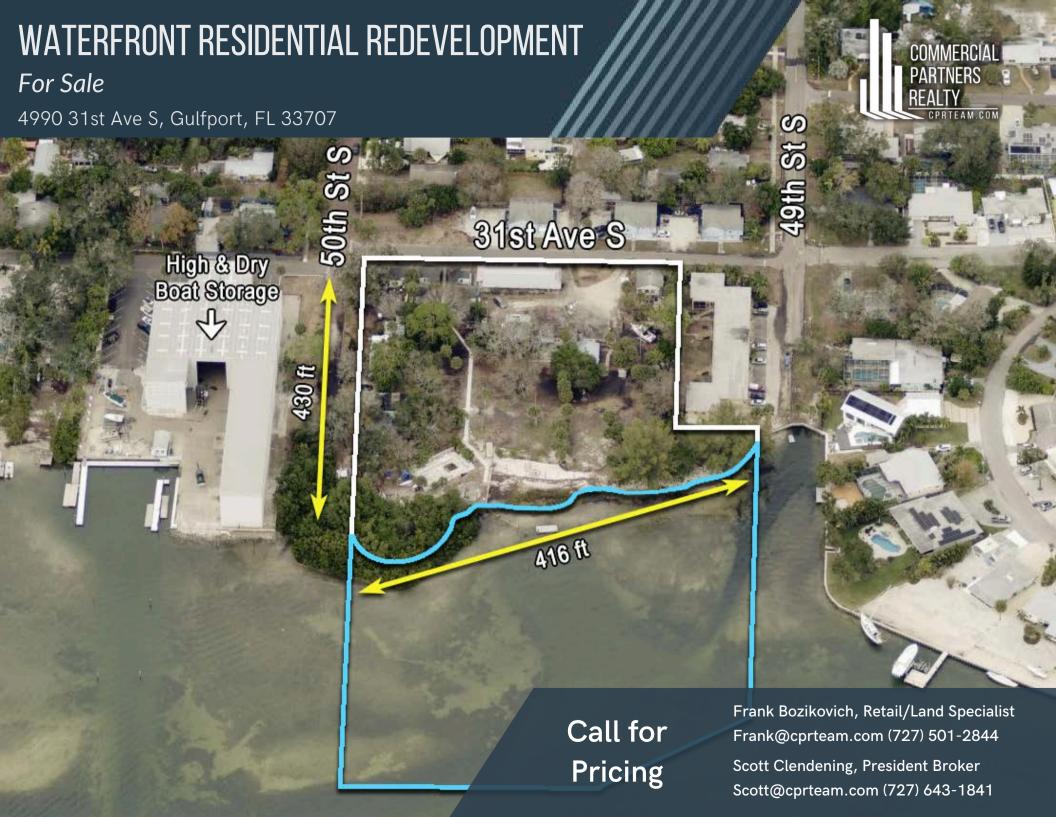

## Highlights //// 31st Ave S An assemblage totaling 5.67 Acres Zoning: R-3: Allows 10 units per acre uplands All utilities are available at the site Gulfport FL 2911h Avra 8 31st Ave 8 Boca Ciega Bay Information herein is not warranted and subject to change without notice. We assume no liabilities for errors and omissions