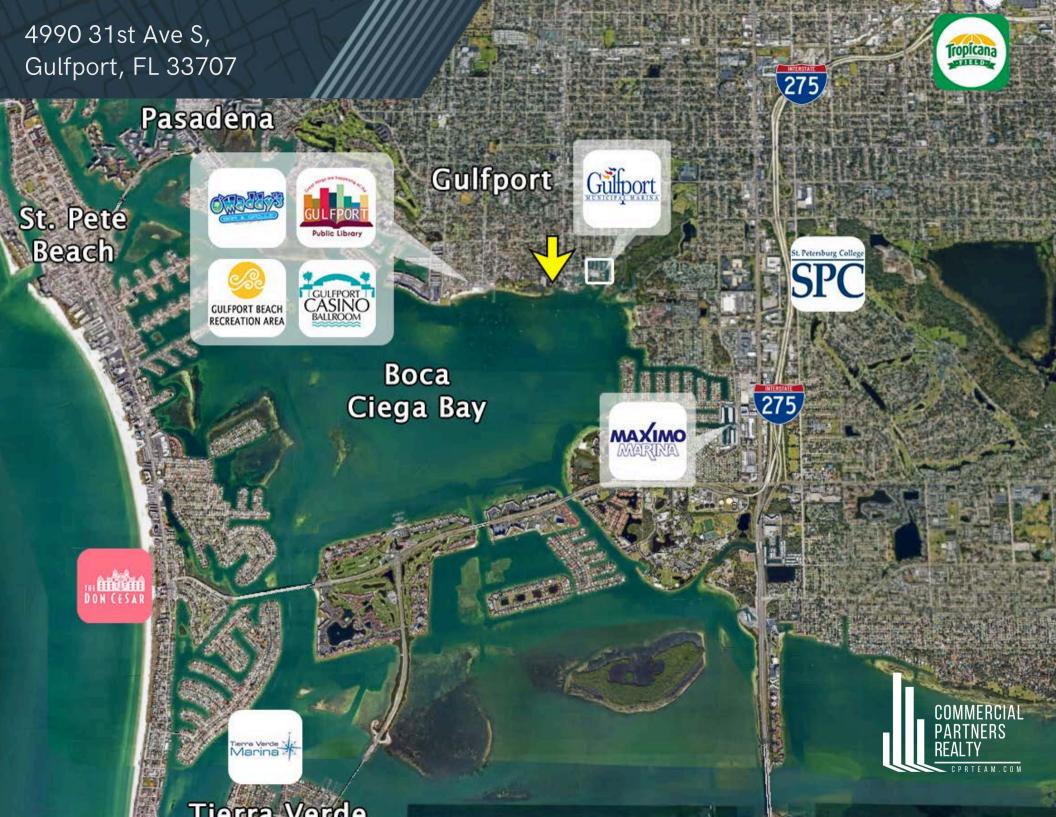

## Description

This waterfront residential redevelopment offers stunning views of Boca Ciega Bay and is ideally situated to take full advantage of the unique charm of the Gulfport community.

You'll be close to Gulfport's artistic scene, with galleries, studios, and the lively Gulfport Art Walk just a short distance away. The historic Gulfport Casino, a venue for community events and social gatherings, is approximately 0.5 miles West from the property.

The area around the property boasts several full-service marinas, providing excellent facilities for boating enthusiasts. The Gulfport Municipal Marina, approx. 0.5 miles East, offers 192 wet slips, dry storage, a ship store, and fueling stations. Mariner's Cove Marina, next door to the property, provides convenient access to the Gulf of Mexico and features high and dry boat storage, maintenance services, and a friendly community atmosphere.

Additionally, the area includes several parks, such as Veteran's Park and Gulfport Beach, which are within 0.5 miles and offer ample opportunities for outdoor activities.

Overall, this redevelopment offers a unique opportunity to experience the best of Gulfport's eclectic and artsy community, while enjoying the natural beauty and tranquility of Boca Ciega Bay.