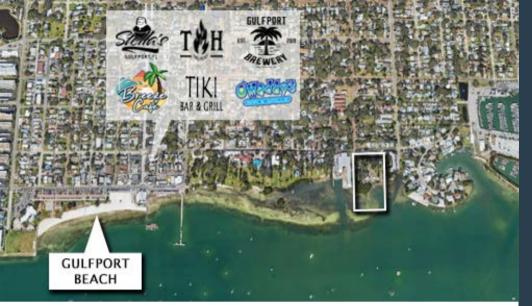

## Description

This waterfront residential redevelopment offers stunning views of Boca Ciega Bay and is ideally situated to take full advantage of the unique charm of the Gulfport community.

You'll be close to Gulfport's artistic scene, with galleries, studios, and the lively Gulfport Art Walk just a short distance away. The historic Gulfport Casino, a venue for community events and social gatherings, is approximately 0.5 miles West from the property.

Additionally, the area includes several parks, such as Veteran's Park and Gulfport Beach, which are within 0.5 miles and offer ample opportunities for outdoor activities.

Overall, this redevelopment offers a unique opportunity to experience the best of Gulfport's eclectic and artsy community, while enjoying the natural beauty and tranquility of Boca Ciega Bay.