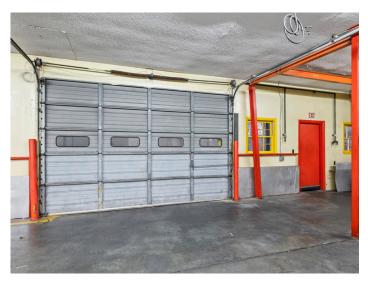

#### **DESCRIPTION**

Fantastic industrial/manufacturing property for lease off W. Market Street in Greensboro! The building is  $\pm 24,125$  SF with ceiling heights ranging from 9'10" to 16'7". Other features include 2 private offices, 800 amp power, 5 dock doors, and 2 drive-in doors. Very accessible and convenient location, located less than 1 mile to I-40 and 1.3 miles to I-840. Also close to Guilford College Road and Wendover Avenue.

### **KEY FEATURES**

- ±24,125 SF building with ceiling heights ranging from 9'10"-16'7"
- 2 private offices, 800 amp power, 5 dock doors, and 2 drive-in doors
- Located less than 1 mile to I-40 and 1.3 miles to I-840
- Close to Guilford College Road and Wendover Avenue