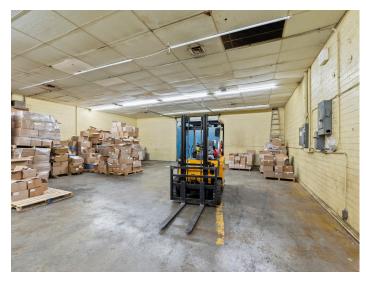

#### **DESCRIPTION**

Fantastic industrial/manufacturing property for lease off W. Market Street in Greensboro! The building is  $\pm 24,125$  SF with ceiling heights ranging from 9'10" to 16'7". Other features include 2 private offices, 800 amp power, 5 dock doors, and 2 drive-in doors. Very accessible and convenient location, located less than 1 mile to I-40 and 1.3 miles to I-840. Also close to Guilford College Road and Wendover Avenue.

### **KEY FEATURES**

- ±24,125 SF building with ceiling heights ranging from 9'10"-16'7"
- 2 private offices, 800 amp power, 5 dock doors, and 2 drive-in doors
- Located less than 1 mile to I-40 and 1.3 miles to I-840
- Close to Guilford College Road and Wendover Avenue