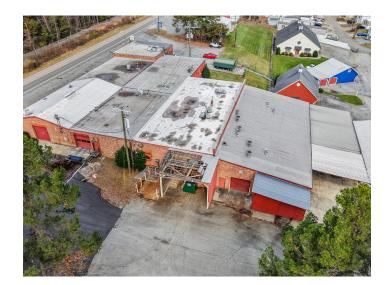

#### **DESCRIPTION**

Fantastic industrial/manufacturing property for lease off W. Market Street in Greensboro! The building is  $\pm 24,125$  SF with ceiling heights ranging from 9'10" to 16'7". Other features include 2 private offices, 800 amp power, 5 dock doors, and 2 drive-in doors. Very accessible and convenient location, located less than 1 mile to I-40 and 1.3 miles to I-840. Also close to Guilford College Road and Wendover Avenue.

### **KEY FEATURES**

- ±24,125 SF building with ceiling heights ranging from 9'10"-16'7"
- 2 private offices, 800 amp power, 5 dock doors, and 2 drive-in doors
- Located less than 1 mile to I-40 and 1.3 miles to I-840
- Close to Guilford College Road and Wendover Avenue