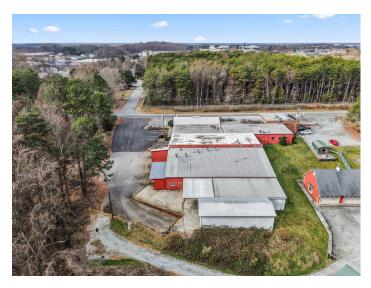

#### **DESCRIPTION**

Fantastic industrial/manufacturing property for lease off W. Market Street in Greensboro! The building is  $\pm 24,125$  SF with ceiling heights ranging from 9'10" to 16'7". Other features include 2 private offices, 800 amp power, 5 dock doors, and 2 drive-in doors. Very accessible and convenient location, located less than 1 mile to I-40 and 1.3 miles to I-840. Also close to Guilford College Road and Wendover Avenue.

### **KEY FEATURES**

- ±24,125 SF building with ceiling heights ranging from 9'10"-16'7"
- 2 private offices, 800 amp power, 5 dock doors, and 2 drive-in doors
- Located less than 1 mile to I-40 and 1.3 miles to I-840
- Close to Guilford College Road and Wendover Avenue