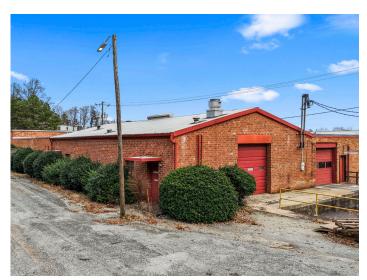

#### **DESCRIPTION**

Fantastic industrial/manufacturing property for lease off W. Market Street in Greensboro! The building is  $\pm 24,125$  SF with ceiling heights ranging from 9'10" to 16'7". Other features include 2 private offices, 800 amp power, 5 dock doors, and 2 drive-in doors. Very accessible and convenient location, located less than 1 mile to I-40 and 1.3 miles to I-840. Also close to Guilford College Road and Wendover Avenue.

### **KEY FEATURES**

- ±24,125 SF building with ceiling heights ranging from 9'10"-16'7"
- 2 private offices, 800 amp power, 5 dock doors, and 2 drive-in doors
- Located less than 1 mile to I-40 and 1.3 miles to I-840
- Close to Guilford College Road and Wendover Avenue