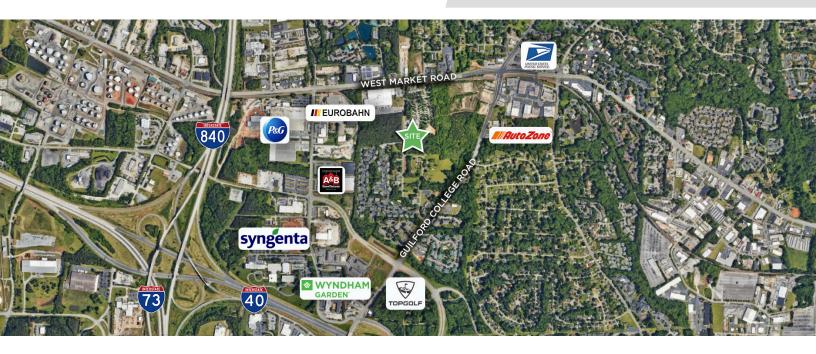

#### **DESCRIPTION**

Fantastic industrial/manufacturing property for lease off W. Market Street in Greensboro! The building is  $\pm 24,125$  SF with ceiling heights ranging from 9'10" to 16'7". Other features include 2 private offices, 800 amp power, 5 dock doors, and 2 drive-in doors. Very accessible and convenient location, located less than 1 mile to I-40 and 1.3 miles to I-840. Also close to Guilford College Road and Wendover Avenue.

### **KEY FEATURES**

- ±24,125 SF building with ceiling heights ranging from 9'10"-16'7"
- 2 private offices, 800 amp power, 5 dock doors, and 2 drive-in doors
- Located less than 1 mile to I-40 and 1.3 miles to I-840
- Close to Guilford College Road and Wendover Avenue