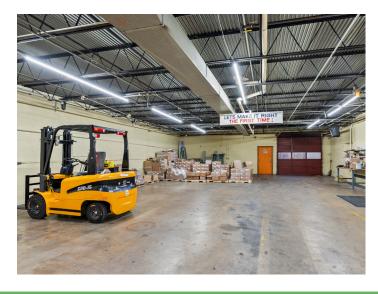

#### **DESCRIPTION**

Fantastic industrial/manufacturing property for lease off W. Market Street in Greensboro! The building is  $\pm 24,125$  SF with ceiling heights ranging from 9'10" to 16'7". Other features include 2 private offices, 800 amp power, 5 dock doors, and 2 drive-in doors. Very accessible and convenient location, located less than 1 mile to I-40 and 1.3 miles to I-840. Also close to Guilford College Road and Wendover Avenue.

### **KEY FEATURES**

- ±24,125 SF building with ceiling heights ranging from 9'10"-16'7"
- 2 private offices, 800 amp power, 5 dock doors, and 2 drive-in doors
- Located less than 1 mile to I-40 and 1.3 miles to I-840
- Close to Guilford College Road and Wendover Avenue