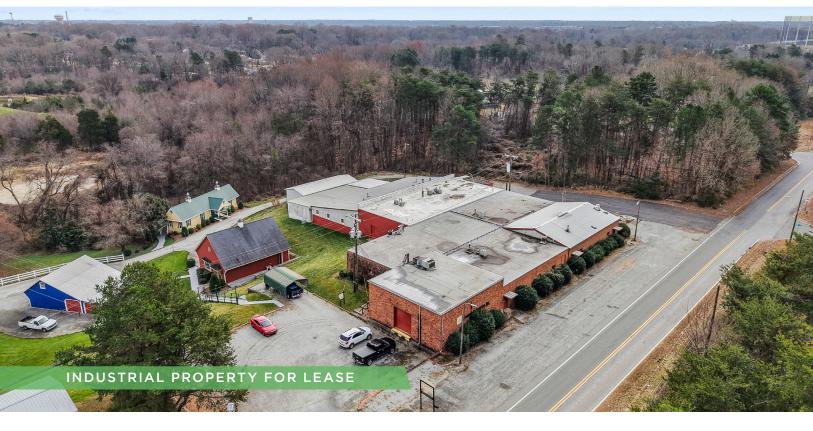

#### **DESCRIPTION**

Fantastic industrial/manufacturing property for lease off W. Market Street in Greensboro! The building is  $\pm 24,125$  SF with ceiling heights ranging from 9'10" to 16'7". Other features include 2 private offices, 800 amp power, 5 dock doors, and 2 drive-in doors. Very accessible and convenient location, located less than 1 mile to I-40 and 1.3 miles to I-840. Also close to Guilford College Road and Wendover Avenue.

### **KEY FEATURES**

- ±24,125 SF building with ceiling heights ranging from 9'10"-16'7"
- 2 private offices, 800 amp power, 5 dock doors, and 2 drive-in doors
- Located less than 1 mile to I-40 and 1.3 miles to I-840
- Close to Guilford College Road and Wendover Avenue