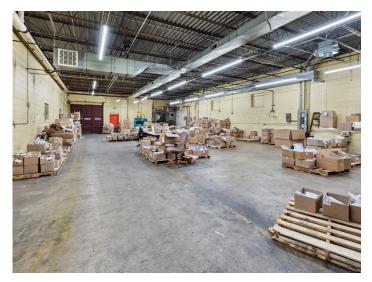

#### **DESCRIPTION**

Fantastic industrial/manufacturing property for lease off W. Market Street in Greensboro! The building is  $\pm 24,125$  SF with ceiling heights ranging from 9'10" to 16'7". Other features include 2 private offices, 800 amp power, 5 dock doors, and 2 drive-in doors. Very accessible and convenient location, located less than 1 mile to I-40 and 1.3 miles to I-840. Also close to Guilford College Road and Wendover Avenue.

### **KEY FEATURES**

- ±24,125 SF building with ceiling heights ranging from 9'10"-16'7"
- 2 private offices, 800 amp power, 5 dock doors, and 2 drive-in doors
- Located less than 1 mile to I-40 and 1.3 miles to I-840
- Close to Guilford College Road and Wendover Avenue