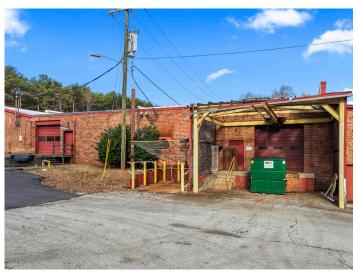

#### **DESCRIPTION**

Fantastic industrial/manufacturing property for lease off W. Market Street in Greensboro! The building is  $\pm 24,125$  SF with ceiling heights ranging from 9'10" to 16'7". Other features include 2 private offices, 800 amp power, 5 dock doors, and 2 drive-in doors. Very accessible and convenient location, located less than 1 mile to I-40 and 1.3 miles to I-840. Also close to Guilford College Road and Wendover Avenue.

### **KEY FEATURES**

- ±24,125 SF building with ceiling heights ranging from 9'10"-16'7"
- 2 private offices, 800 amp power, 5 dock doors, and 2 drive-in doors
- Located less than 1 mile to I-40 and 1.3 miles to I-840
- Close to Guilford College Road and Wendover Avenue