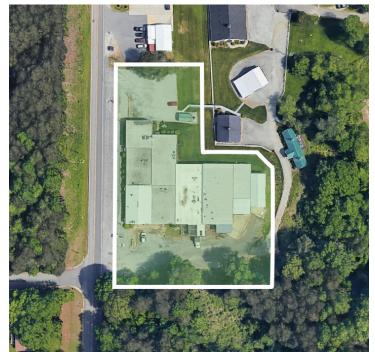

#### PROPERTY INFORMATION

| PROPERTY TYPE  | Industrial    | CEILING HEIGHT | 9'10" - 16'7" |
|----------------|---------------|----------------|---------------|
| AVAILABLE SF ± | 24,125        | DOCK DOORS     | 5             |
| TAX PIN        | 78349-26-9861 | DRIVE-IN DOORS | 2             |