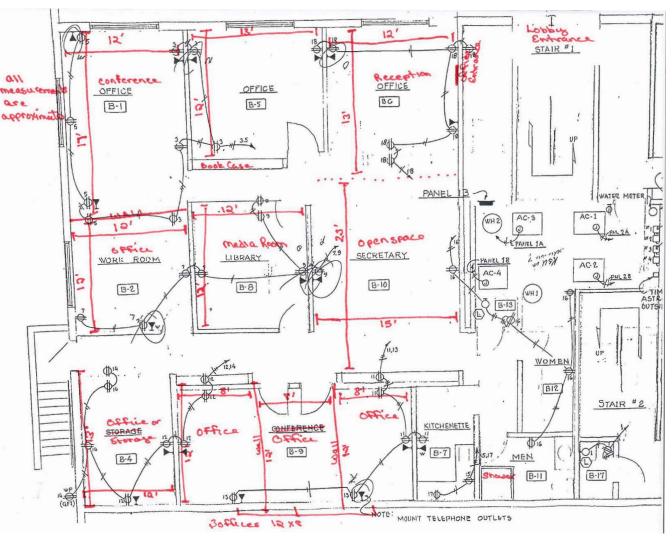

#### SITE

- » Immerse your business in the bustling heart of Cold Spring. This 2,500 sqft office space sits on Alexandria Pk (US 27).
- » 6-9 PRIVATE OFFICES
- » Surface lot parking 30 stalls
- » 2 Private ADA Restrooms 1 with Shower

#### **LEASE SPACES**

- » 2,500 SF
- » \$2,950 (GROSS LEASE)