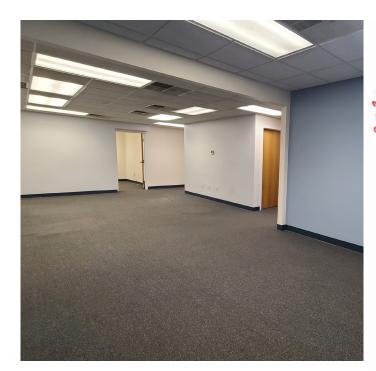

#### SITE

- » Immerse your business in the bustling heart of Cold Spring. This 2,500 sqft office space sits on Alexandria Pk (US 27).
- » 6-9 PRIVATE OFFICES
- » Surface lot parking 30 stalls
- » 2 Private ADA Restrooms 1 with Shower

#### **LEASE SPACES**

- » 2,500 SF
- » \$2,950 (GROSS LEASE)