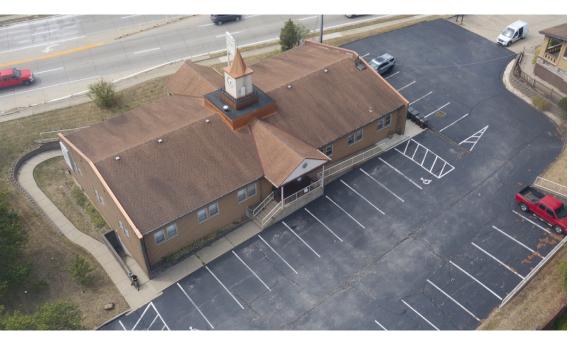

# 3699 Alexandria Pike **COLD SPRING, KY 41076**

PROPERTY OVERVIEW

CURŌ•BRKG

#### SITE

- » Immerse your business in the bustling heart of Cold Spring. This 2,500 sqft office space sits on Alexandria Pk (US 27).
- » 6-9 PRIVATE OFFICES
- » Surface lot parking 30 stalls
- » 2 Private ADA Restrooms 1 with Shower

#### **LOCATION**

- » Centrally located to serve all of NKY 3 MINUTES FROM I-275
- » Access I-275, I-471, SR 27 & Rt-9
- » Adjacent to Kroger Shopping Center

CURO BRKG TRACY WARNER | TRACY.WARNER@CUROBRKG.COM | 859.393.1140 | CUROBRKG.COM