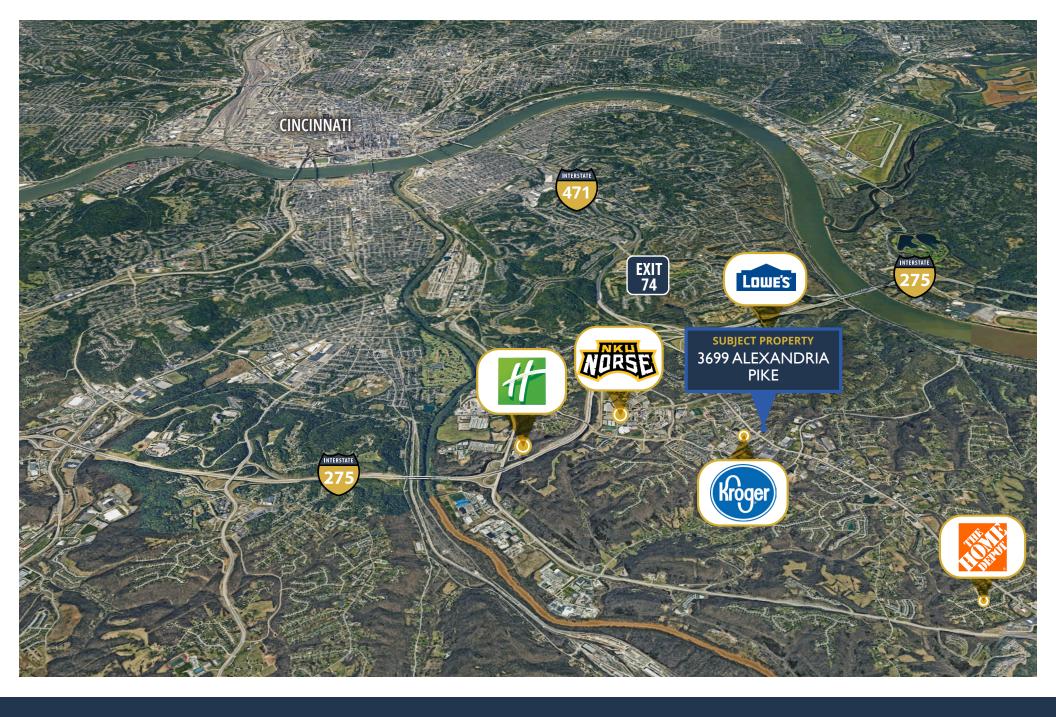

#### SITE

- » Immerse your business in the bustling heart of Cold Spring. This 2,500 sqft office space sits on Alexandria Pk (US 27).
- » 6-9 PRIVATE OFFICES
- » Surface lot parking 30 stalls
- » 2 Private ADA Restrooms 1 with Shower

#### **LOCATION**

- » Centrally located to serve all of NKY 3 MINUTES FROM I-275
- » Access I-275, I-471, SR 27 & Rt-9
- » Adjacent to Kroger Shopping Center

CURO BRKG TRACY WARNER | TRACY.WARNER@CUROBRKG.COM | 859.393.1140 | CUROBRKG.COM