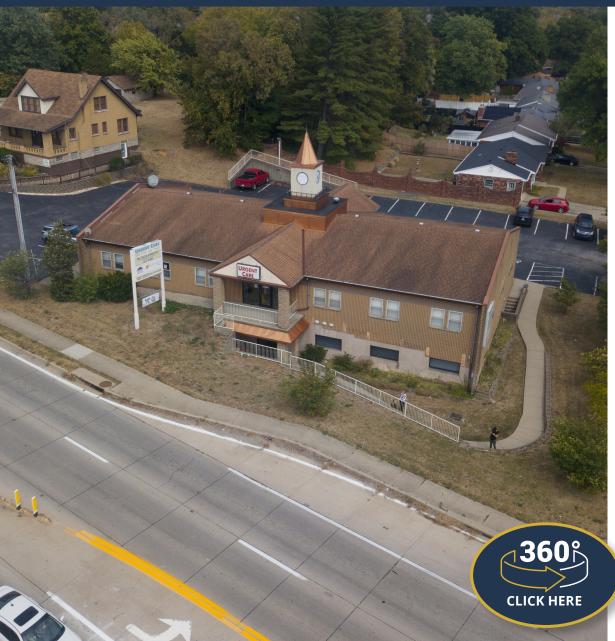

PROPERTY OVERVIEW

CURŌ•BRKG

#### SITE

- » Immerse your business in the bustling heart of Cold Spring. This 2,500 sqft office space sits on Alexandria Pk (US 27).
- » 6-9 PRIVATE OFFICES
- » Surface lot parking 30 stalls
- » 2 Private ADA Restrooms 1 with Shower

#### **LOCATION**

- » Centrally located to serve all of NKY 3 MINUTES FROM I-275
- » Access I-275, I-471, SR 27 & Rt-9
- » Adjacent to Kroger Shopping Center

CURO BRKG TRACY WARNER | TRACY.WARNER@CUROBRKG.COM | 859.393.1140 | CUROBRKG.COM