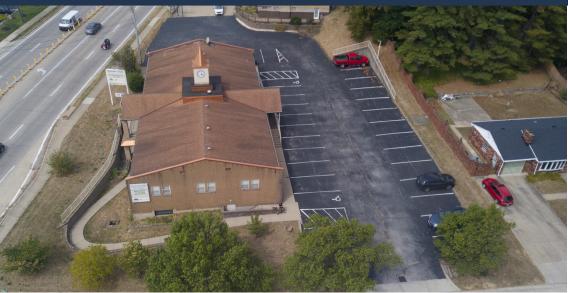

# 3699 Alexandria Pike **COLD SPRING, KY 41076**

PROPERTY OVERVIEW

CURŌ•BRKG

#### SITE

- » Immerse your business in the bustling heart of Cold Spring. This 2,500 sqft office space sits on Alexandria Pk (US 27).
- » 6-9 PRIVATE OFFICES
- » Surface lot parking 30 stalls
- » 2 Private ADA Restrooms 1 with Shower

#### **LOCATION**

- » Centrally located to serve all of NKY 3 MINUTES FROM I-275
- » Access I-275, I-471, SR 27 & Rt-9
- » Adjacent to Kroger Shopping Center

CURO BRKG TRACY WARNER | TRACY.WARNER@CUROBRKG.COM | 859.393.1140 | CUROBRKG.COM