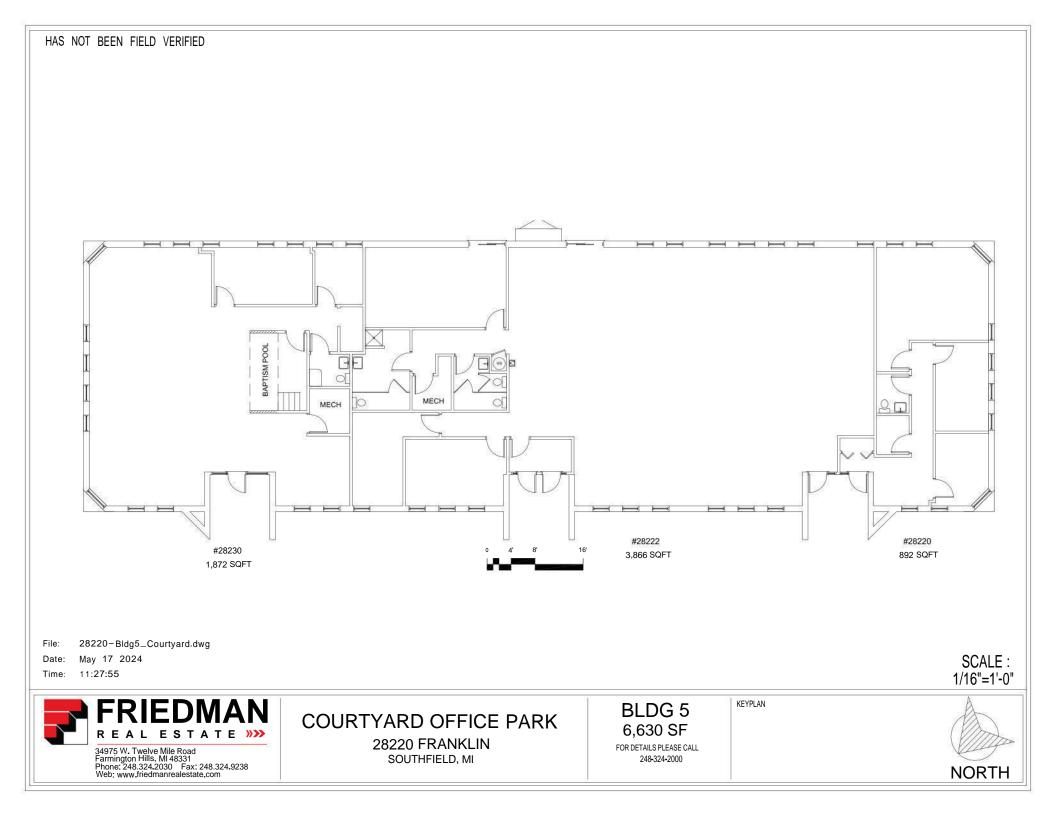

#### **PROPERTY HIGHLIGHTS:**

- Up to 6,630 SF of medical or general office space
- Immediate access to all major medical centers, convention venues, educational facilities, lodging, dining and transportation
- Excellent linkages by way of I-96/I-696/M-5/M-10, Northwestern Hwy and Telegraph Rd
- Abundant parking at a ratio of 4.52 per 1,000 SF
- Individual buildings for sale