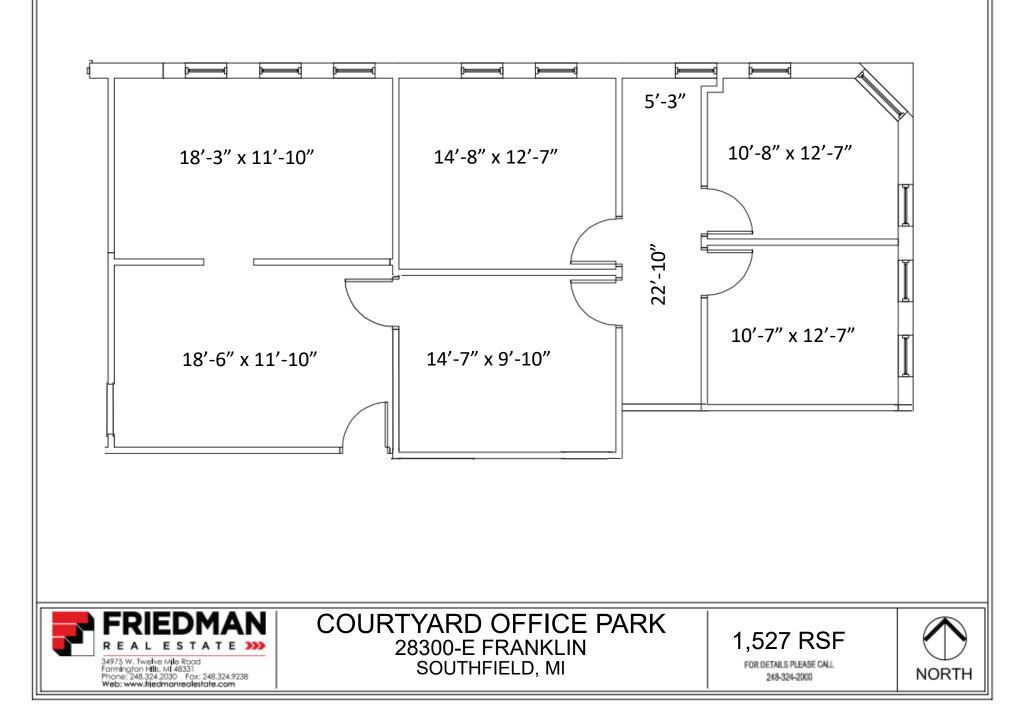

#### **PROPERTY HIGHLIGHTS:**

- Up to 6,630 SF of medical or general office space
- Immediate access to all major medical centers, convention venues, educational facilities, lodging, dining and transportation
- Excellent linkages by way of I-96/I-696/M-5/M-10, Northwestern Hwy and Telegraph Rd
- Abundant parking at a ratio of 4.52 per 1,000 SF
- Individual buildings for sale