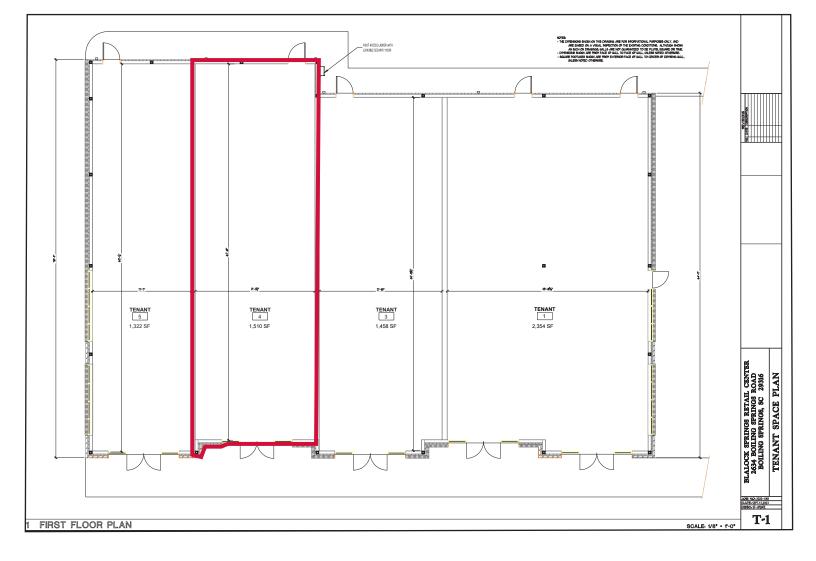

#### ±1,510 SF Available

- Vanilla shell delivery
- Lease Rate: \$24/SF NNN
- TICAM: \$4.50/SF
- Un-Zoned- Spartanburg County
- Traffic Count: 32,000 VPD

| Wilson Kibler<br>COMMERCIAL REAL ESTATE |          |          |          |
|-----------------------------------------|----------|----------|----------|
| DEMOGRAPHICS                            | 1-mile   | 3-mile   | 5-mile   |
| 2022 Total Population                   | 8,418    | 36,530   | 66,656   |
| 2022 Total Daytime<br>Population        | 6,648    | 27.733   | 66,033   |
| Median Household<br>Income 2022         | \$69,303 | \$62,697 | \$58,744 |
| Average Household<br>Income 2022        | \$92,545 | \$86,387 | \$79,175 |