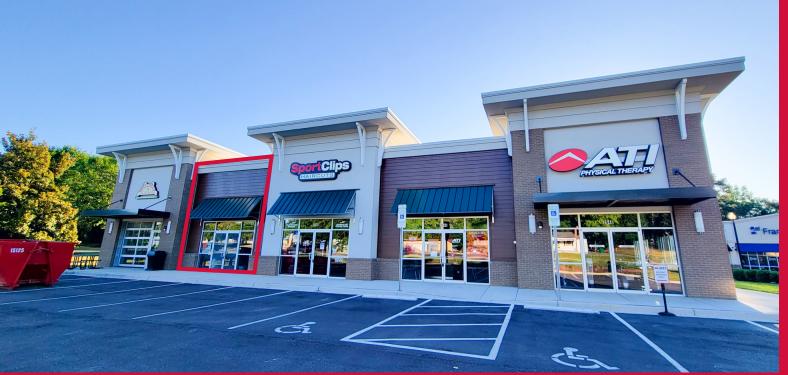

#### ±1,510 SF Available

- Vanilla shell delivery
- Lease Rate: \$24/SF NNN
- TICAM: \$4.50/SF
- Un-Zoned- Spartanburg County
- Traffic Count: 32,000 VPD

| Wilson Kibler<br>COMMERCIAL REAL ESTATE |          |          |          |
|-----------------------------------------|----------|----------|----------|
| DEMOGRAPHICS                            | 1-mile   | 3-mile   | 5-mile   |
| 2022 Total Population                   | 8,418    | 36,530   | 66,656   |
| 2022 Total Daytime<br>Population        | 6,648    | 27.733   | 66,033   |
| Median Household<br>Income 2022         | \$69,303 | \$62,697 | \$58,744 |
| Average Household<br>Income 2022        | \$92,545 | \$86,387 | \$79,175 |