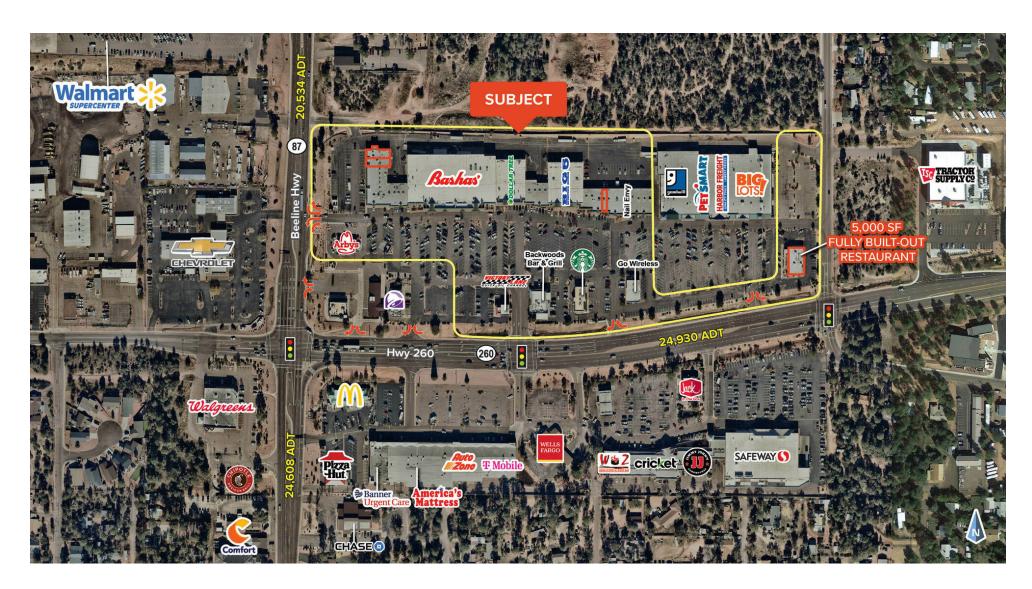

#### **LEGEND**

Available

Unavailable

142 AZ-260 Payson, AZ 85541

#### **AVAILABLE SPACES**

| SUITE   | TENANT                 | SIZE      | TYPE | RATE             | DESCRIPTION |
|---------|------------------------|-----------|------|------------------|-------------|
| 112     | Available              | 1,386 SF  | NNN  | CALL FOR PRICING | -           |
| 113-114 | Available              | 1,904 SF  | NNN  | CALL FOR PRICING | -           |
| 122     | Dept of Transportation | 3,507 SF  | NNN  | -                | -           |
| 126     | H&R Block              | 2,101 SF  | NNN  | -                | -           |
| 128-130 | Subway                 | 1,600 SF  | NNN  | -                | -           |
| 132     | JJ'S Barbershop        | 800 SF    | NNN  | -                | -           |
| 134     | Derek R Sloan DDS      | 1,300 SF  | NNN  | -                | -           |
| 136     | Occupied               | 2,100 SF  | NNN  | -                | -           |
| 140     | Payson Hair            | 1,386 SF  | NNN  | -                | -           |
| 142     | Bashas                 | 53,035 SF | NNN  | -                | -           |
| 160     | Victory Lane           | 1,320 SF  | NNN  | -                | -           |
| 200     | Dollar Tree            | 14,000 SF | NNN  | -                | -           |
| 212     | Black & Tan Print Shop | 925 SF    | NNN  | -                | -           |
| 214     | Valley Imaging         | 1,895 SF  | NNN  | -                | -           |
| 217-218 | DES                    | 6,011 SF  | NNN  | -                | -           |

# **PAYSON VILLAGE**

142 AZ-260 Payson, AZ 85541

| SUITE                            | TENANT                    | SIZE     | TYPE | RATE             | DESCRIPTION |
|----------------------------------|---------------------------|----------|------|------------------|-------------|
| 220                              | Big 5 Sporting Goods      | 0 SF     | NNN  | -                | -           |
| 230                              | Starbucks                 | 2,400 SF | NNN  | -                | -           |
| 234                              | Quigtone Music            | 900 SF   | NNN  | -                | -           |
| 238                              | The Pizza Factory         | 3,250 SF | NNN  | -                | -           |
| 240                              | Available                 | 1,050 SF | NNN  | CALL FOR PRICING | -           |
| 242-245                          | Time Out                  | 6,200 SF | NNN  | -                | -           |
| 250                              | Nail Envy                 | 1,500 SF | NNN  | -                | -           |
| 252                              | Suddenlink Communication  | 1,700 SF | NNN  | -                | -           |
| 254                              | Copper State Credit Union | 3,200 SF | NNN  | -                | -           |
| 260                              | Go Wireless               | 3,200 SF | NNN  | -                | -           |
| 404 - FULLY BUILT OUT RESTAURANT | Available                 | 5,000 SF | NNN  | CALL FOR PRICING | -           |
|                                  |                           |          |      |                  |             |