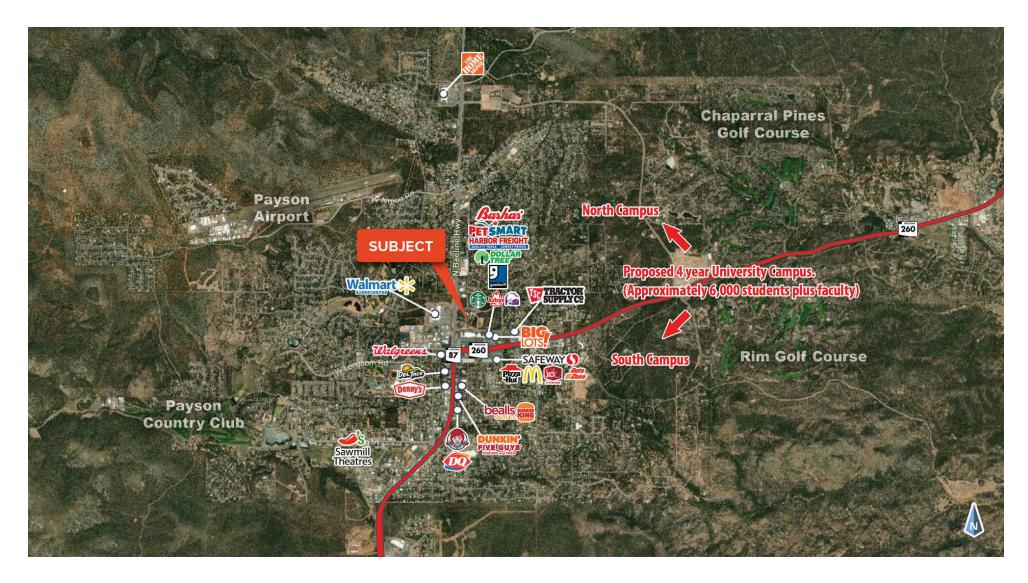

### **PROPERTY HIGHLIGHTS**

- 5,000 SF FULLY BUILT OUT RESTAURANT AVAILABLE
- Space Available 1,050 5,000 SF
- Primary center in Payson
- ¾ of a mile from the proposed 4-year university campus. (Approximately 6,000 students plus faculty.)
- Property is located at the intersection of two highways of regional significance
- Easy access to both Hwy 87 & Hwy 260

### AREA CO-TENANTS

142 AZ-260 Payson, AZ 85541

142 AZ-260 Payson, AZ 85541

142 AZ-260 Payson, AZ 85541