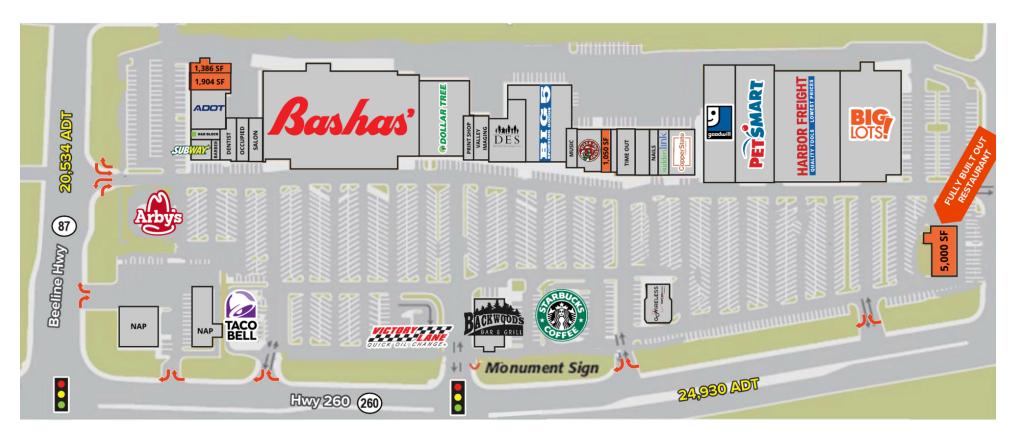

### **PROPERTY HIGHLIGHTS**

- 5,000 SF FULLY BUILT OUT RESTAURANT AVAILABLE
- Space Available 1,050 5,000 SF
- Primary center in Payson
- ¾ of a mile from the proposed 4-year university campus. (Approximately 6,000 students plus faculty.)
- Property is located at the intersection of two highways of regional significance
- Easy access to both Hwy 87 & Hwy 260

### AREA CO-TENANTS

142 AZ-260 Payson, AZ 85541

142 AZ-260 Payson, AZ 85541

142 AZ-260 Payson, AZ 85541

#### **LEGEND**

Available

Unavailable

142 AZ-260 Payson, AZ 85541

#### **AVAILABLE SPACES**

| SUITE   | TENANT                 | SIZE      | TYPE | RATE             | DESCRIPTION |
|---------|------------------------|-----------|------|------------------|-------------|
| 112     | Available              | 1,386 SF  | NNN  | CALL FOR PRICING | -           |
| 113-114 | Available              | 1,904 SF  | NNN  | CALL FOR PRICING | -           |
| 122     | Dept of Transportation | 3,507 SF  | NNN  | -                | -           |
| 126     | H&R Block              | 2,101 SF  | NNN  | -                | -           |
| 128-130 | Subway                 | 1,600 SF  | NNN  | -                | -           |
| 132     | JJ'S Barbershop        | 800 SF    | NNN  | -                | -           |
| 134     | Derek R Sloan DDS      | 1,300 SF  | NNN  | -                | -           |
| 136     | Occupied               | 2,100 SF  | NNN  | -                | -           |
| 140     | Payson Hair            | 1,386 SF  | NNN  | -                | -           |
| 142     | Bashas                 | 53,035 SF | NNN  | -                | -           |
| 160     | Victory Lane           | 1,320 SF  | NNN  | -                | -           |
| 200     | Dollar Tree            | 14,000 SF | NNN  | -                | -           |
| 212     | Black & Tan Print Shop | 925 SF    | NNN  | -                | -           |
| 214     | Valley Imaging         | 1,895 SF  | NNN  | -                | -           |
| 217-218 | DES                    | 6,011 SF  | NNN  | -                | -           |

# **PAYSON VILLAGE**

142 AZ-260 Payson, AZ 85541

| SUITE                            | TENANT                    | SIZE     | TYPE | RATE             | DESCRIPTION |
|----------------------------------|---------------------------|----------|------|------------------|-------------|
| 220                              | Big 5 Sporting Goods      | 0 SF     | NNN  | -                | -           |
| 230                              | Starbucks                 | 2,400 SF | NNN  | -                | -           |
| 234                              | Quigtone Music            | 900 SF   | NNN  | -                | -           |
| 238                              | The Pizza Factory         | 3,250 SF | NNN  | -                | -           |
| 240                              | Available                 | 1,050 SF | NNN  | CALL FOR PRICING | -           |
| 242-245                          | Time Out                  | 6,200 SF | NNN  | -                | -           |
| 250                              | Nail Envy                 | 1,500 SF | NNN  | -                | -           |
| 252                              | Suddenlink Communication  | 1,700 SF | NNN  | -                | -           |
| 254                              | Copper State Credit Union | 3,200 SF | NNN  | -                | -           |
| 260                              | Go Wireless               | 3,200 SF | NNN  | -                | -           |
| 404 - FULLY BUILT OUT RESTAURANT | Available                 | 5,000 SF | NNN  | CALL FOR PRICING | -           |
|                                  |                           |          |      |                  |             |