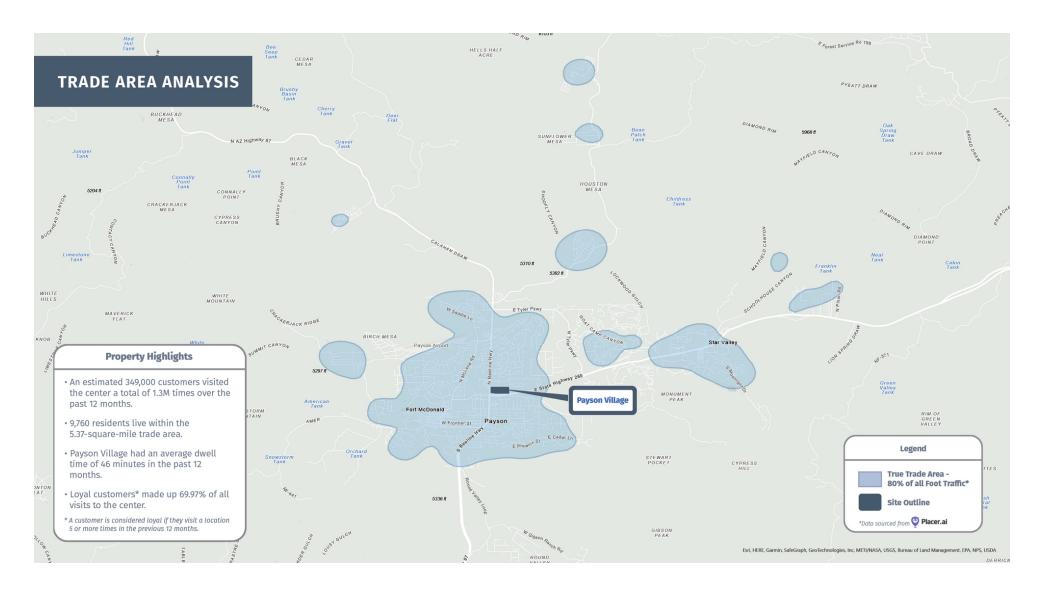

### **PROPERTY HIGHLIGHTS**

- 5,000 SF FULLY BUILT OUT RESTAURANT AVAILABLE
- Space Available 1,050 5,000 SF
- Primary center in Payson
- ¾ of a mile from the proposed 4-year university campus. (Approximately 6,000 students plus faculty.)
- Property is located at the intersection of two highways of regional significance
- Easy access to both Hwy 87 & Hwy 260