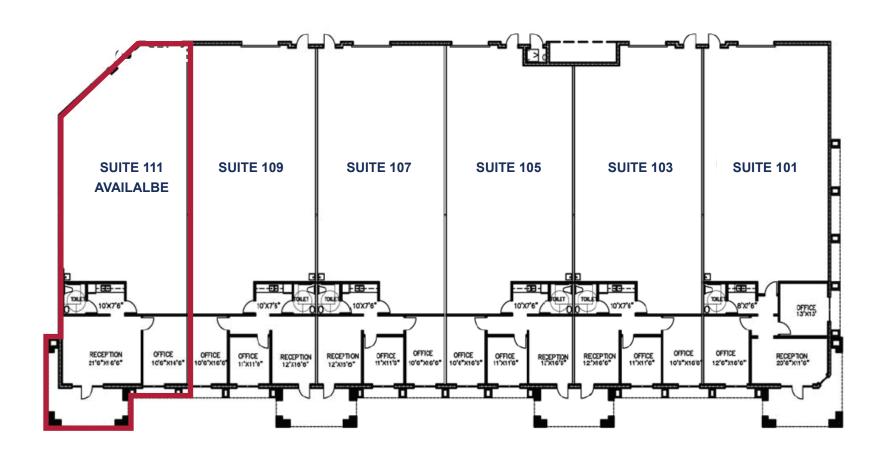

#### PROPERTY HIGHLIGHTS

- 2,709 SF Available Unit 111
- Evap Cooled Warehouses
- 1600 Amps
   Electrical Service
- A-1 Zoning
- 10 'X 12' Roll Up Bay Doors
- 16' Clear Height
- Lease Rate: \$1.90/SF/MO Gross