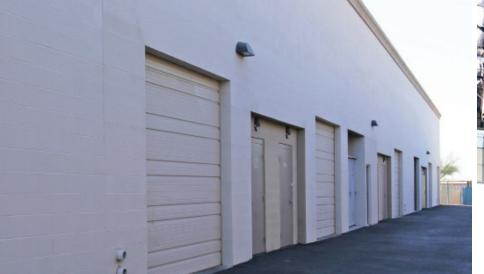

#### PROPERTY HIGHLIGHTS

- 2,709 SF Available Unit 111
- Evap Cooled Warehouses
- 1600 Amps
   Electrical Service
- A-1 Zoning
- 10 'X 12' Roll Up Bay Doors
- 16' Clear Height
- Lease Rate: \$1.90/SF/MO Gross

- Near 101 Fwy & I-17 in The Deer Valley Airpark
- Travertine Flooring
- Custom Granite Cabinetry
- Spacious Warehouse & Office Layout
- Endcap
- New Exterior Paint, Asphalt, and Landscaping 2021