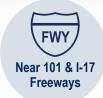

#### PROPERTY HIGHLIGHTS

- 2,709 SF Available Unit 111
- Evap Cooled Warehouses
- 1600 Amps
   Electrical Service
- A-1 Zoning
- 10 'X 12' Roll Up Bay Doors
- 16' Clear Height
- Lease Rate: \$1.90/SF/MO Gross

- Near 101 Fwy & I-17 in The Deer Valley Airpark
- Travertine Flooring
- Custom Granite Cabinetry
- Spacious Warehouse & Office Layout
- Endcap
- New Exterior Paint, Asphalt, and Landscaping 2021