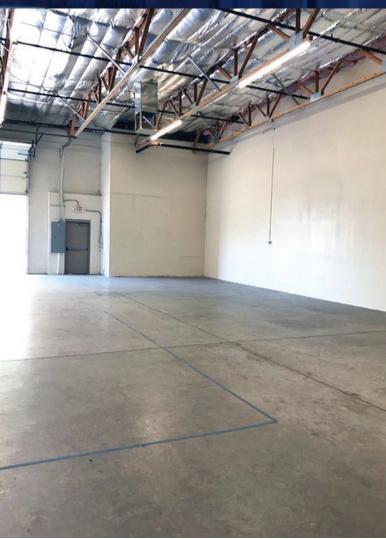

#### PROPERTY HIGHLIGHTS

- 2,709 SF Available Unit 111
- Evap Cooled Warehouses
- 1600 Amps
   Electrical Service
- A-1 Zoning
- 10 'X 12' Roll Up Bay Doors
- 16' Clear Height
- Lease Rate: \$1.90/SF/MO Gross

- Near 101 Fwy & I-17 in The Deer Valley Airpark
- Travertine Flooring
- Custom Granite Cabinetry
- Spacious Warehouse & Office Layout
- Endcap
- New Exterior Paint, Asphalt, and Landscaping 2021