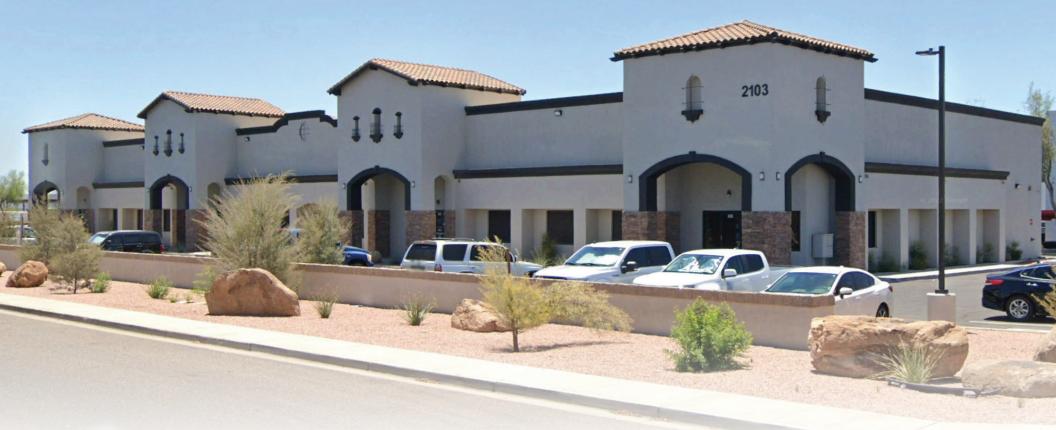

#### PROPERTY HIGHLIGHTS

- 2,709 SF Available Unit 111
- Evap Cooled Warehouses
- 1600 Amps
   Electrical Service
- A-1 Zoning
- 10 'X 12' Roll Up Bay Doors
- 16' Clear Height
- Lease Rate: \$1.90/SF/MO Gross

- Near 101 Fwy & I-17 in The Deer Valley Airpark
- Travertine Flooring
- Custom Granite Cabinetry
- Spacious Warehouse & Office Layout
- Endcap
- New Exterior Paint, Asphalt, and Landscaping 2021