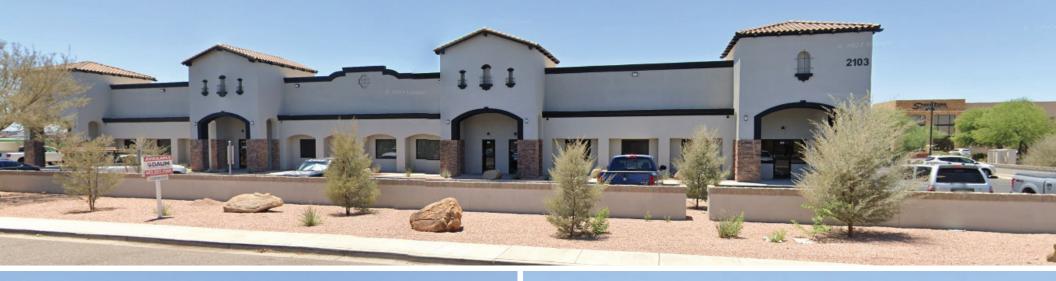

OFFICE/WAREHOUSE UNITS

#### PROPERTY HIGHLIGHTS

- 2,709 SF Available Unit 111
- Evap Cooled Warehouses
- 1600 Amps
   Electrical Service
- A-1 Zoning
- 10 'X 12' Roll Up Bay Doors
- 16' Clear Height
- Lease Rate: \$1.90/SF/MO Gross

- Near 101 Fwy & I-17 in The Deer Valley Airpark
- Travertine Flooring
- Custom Granite Cabinetry
- Spacious Warehouse & Office Layout
- Endcap
- New Exterior Paint, Asphalt, and Landscaping 2021