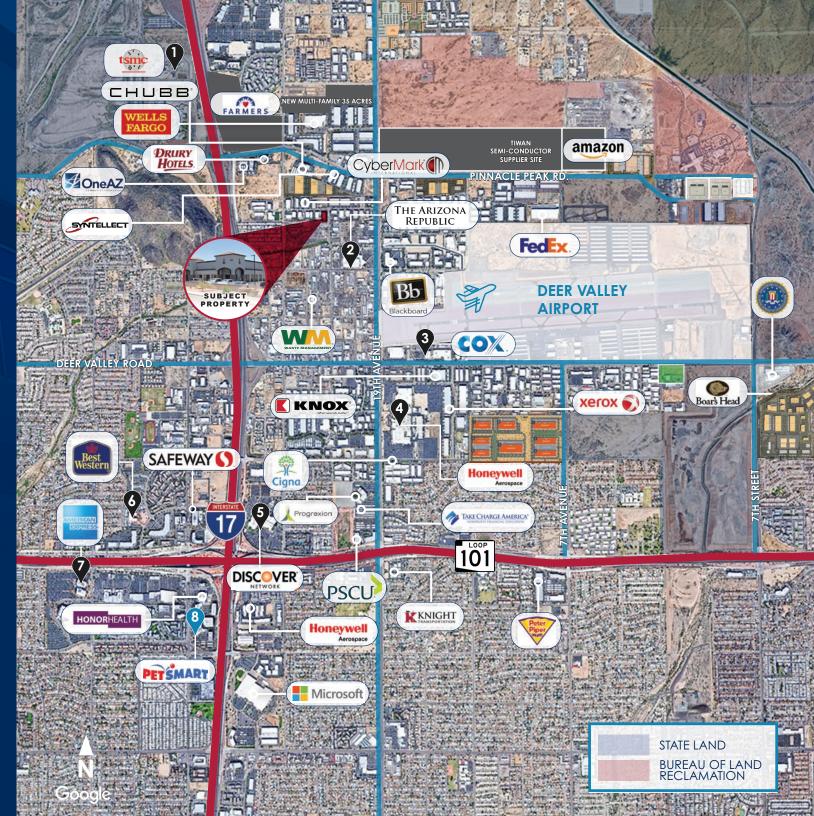

# TOP COMPANIES NO. EMPLOYEES

- 1. TSMC 20,000 Employees
- 2. THE ARIZONA REPUBLIC 1,011 Employees
- 3. COX
  - 2,158 Employees
- 4. HONEYWELL 6,111 Employees
- 5. DISCOVER 3,003 Employees
- 6. BEST WESTERN 966 Employees
- 7. AMERICAN EXPRESS 7,603 Employees
- 8. PETSMART 2,034 Employees