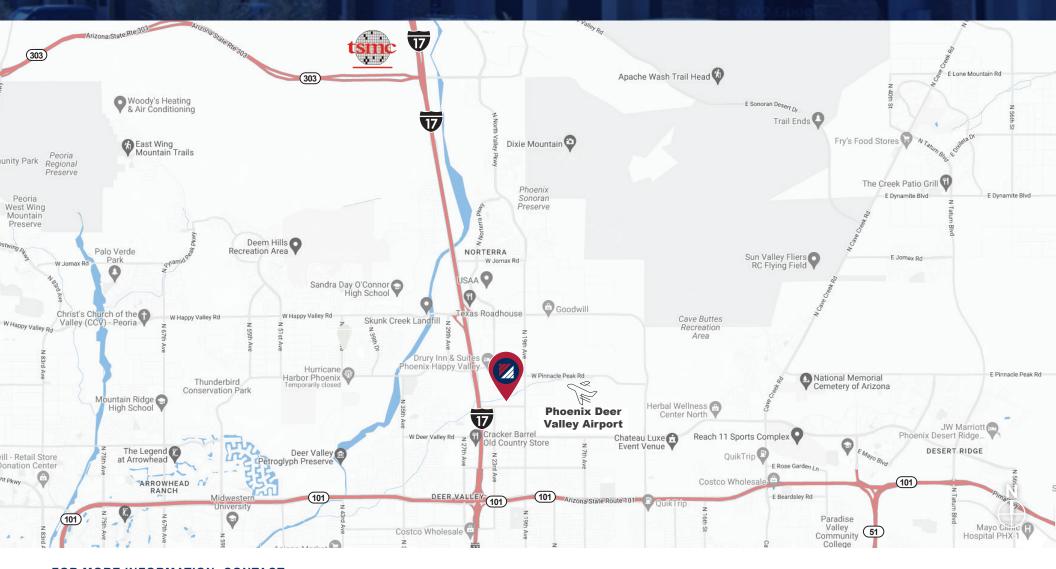

- Near 101 Fwy & I-17 in The Deer Valley Airpark
- Travertine Flooring
- Custom Granite Cabinetry
- Spacious Warehouse & Office Layout
- Endcap
- New Exterior Paint, Asphalt, and Landscaping 2021