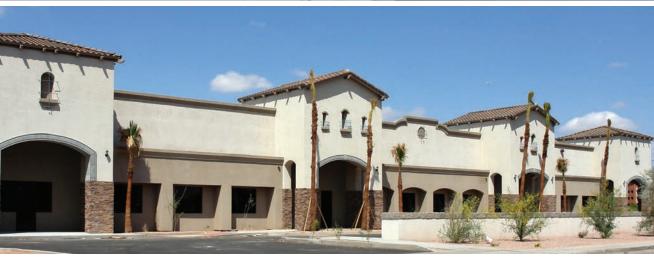

#### PROPERTY HIGHLIGHTS

- 2,709 SF Available Unit 111
- Evap Cooled Warehouses
- 1600 Amps
   Electrical Service
- A-1 Zoning
- 10 'X 12' Roll Up Bay Doors
- 16' Clear Height
- Lease Rate: \$1.90/SF/MO Gross

- Near 101 Fwy & I-17 in The Deer Valley Airpark
- Travertine Flooring
- Custom Granite Cabinetry
- Spacious Warehouse & Office Layout
- Endcap
- New Exterior Paint, Asphalt, and Landscaping 2021