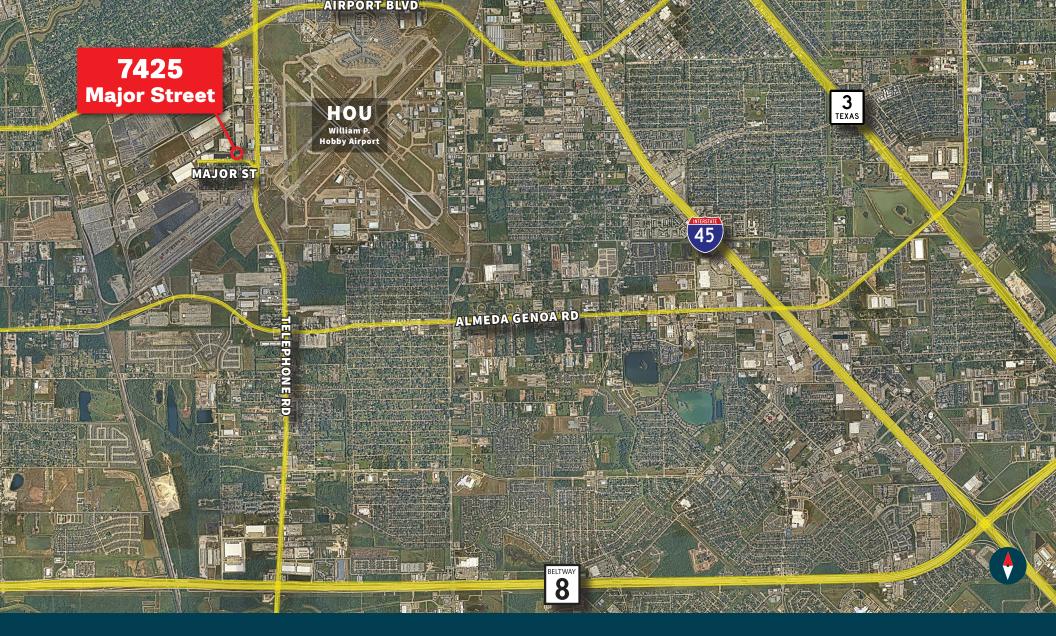

## FOR SALE OR LEASE

±17,639 SF on ±1.43 AC

7425 Major St | Houston, TX 77061

**AVAILABLE MAY 2025** 