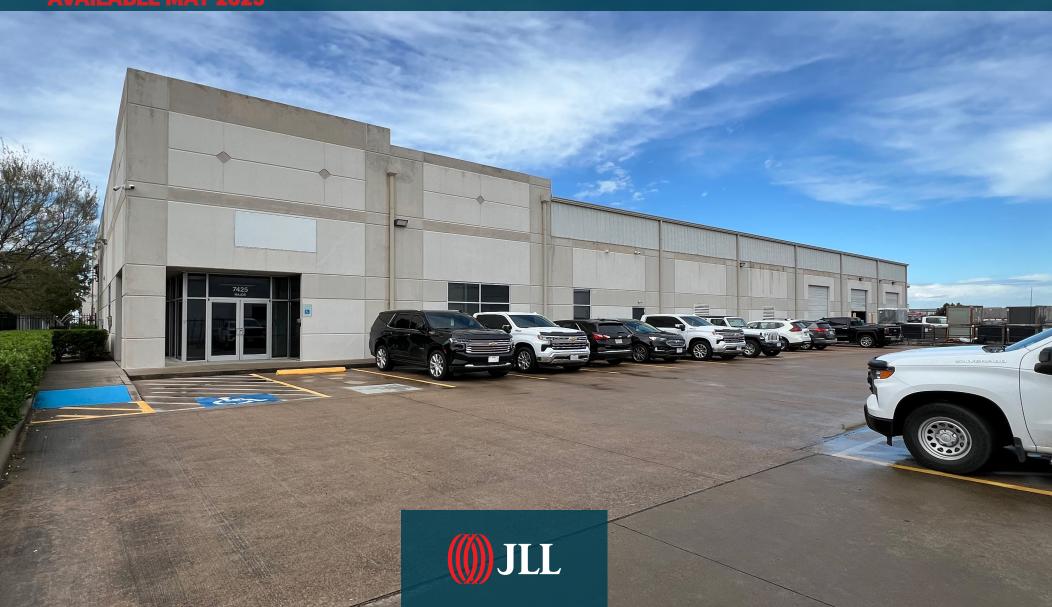

## FOR SALE OR LEASE

±17,639 SF on ±1.43 AC

7425 Major St | Houston, TX 77061

**AVAILABLE MAY 2025** 

## PROPERTY DETAILS ±17,639 SF on ±1.43 AC ±7,542 SF Office (2-story) **LED Lighting** 20'6" Clear height 1 Dock well 3 Grade level doors (12' x 14') 10-Ton Crane ready MAJORAVE 400a/480v 3p Power Fully fenced with electric gate Contact broker for sale/lease pricing IPSWICH RD