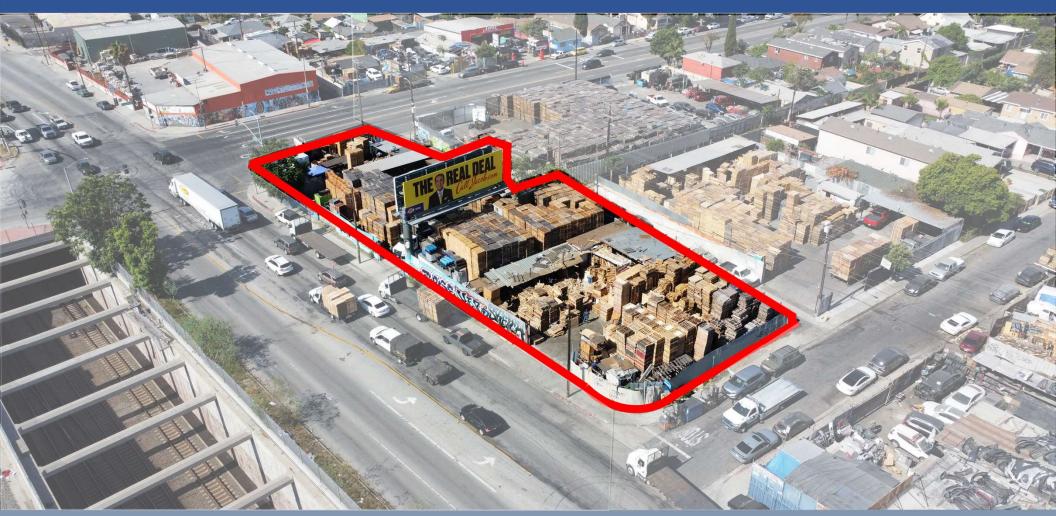

# FENCED CONTRACTORS YARD – UNINCORPORATED LA COUNTY 20,363 SQ. FT. LOT | FOR SALE

FENCED CONTRACTORS
YARD FOR SALE

12709 Alameda St., Compton, CA

FENCED LOT | M-1 ZONING | OWNER-USER OR INVESTMENT | HIGH TRAFFIC LOCATION

## PROPERTY **FEATURES**

| ADDRESS              | 12709 Alameda St., Compton                |
|----------------------|-------------------------------------------|
| APNs                 | 6154-029-028, 6154-029-029, 6154-029-030  |
| TOTAL LOT SIZE       | 20,363 SF Lot                             |
| YARD                 | Fenced, Sheet Metal, & Wrought Iron Gates |
| Current Use          | Pallet Storage & Sales                    |
| Zoning               | Unincorporated LA County M-1              |
| Cross Streets        | El Segundo Blvd & Alameda St              |
| Billboard Income (2) | \$10,396 (Annually)                       |