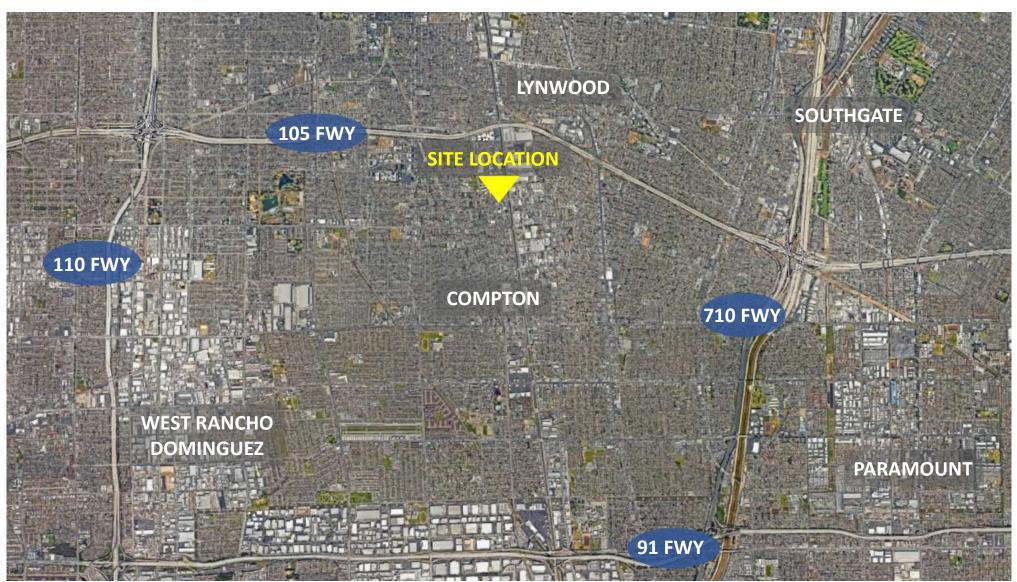

------------------------------------|
| APNs                 | 6154-029-028, 6154-029-029, 6154-029-030  |
| TOTAL LOT SIZE       | 20,363 SF Lot                             |
| YARD                 | Fenced, Sheet Metal, & Wrought Iron Gates |
| Current Use          | Pallet Storage & Sales                    |
| Zoning               | Unincorporated LA County M-1              |
| Cross Streets        | El Segundo Blvd & Alameda St              |
| Billboard Income (2) | \$10,396 (Annually)                       |



## DO NOT DISTURB TENANTS **CONTACT BROKERS FOR ASKING PRICE**

FOR MORE INFORMATION GABRIEL PASILLAS CONTACT:

C: (323) 412-6492

gpasillas@incocommercial.com jrendon@incocommercial.com

DRE Lic. 02119909

**JOHN RENDON** 

T: (562) 498-3395

DRE Lic. 01390904

## SITE MAP



# FENCED CONTRACTORS YARD FOR SALE

## **CONTACT EXCLUSIVE AGENTS:**



### **GABRIEL PASILLAS**

C: (323) 412-6492 gpasillas@incocommercial.com DRE Lic. 02119909

### **JOHN RENDON**

T: (562) 498-3395 jrendon@incocommercial.com DRE Lic. 01390904

This information contained herein was obtained from third parties, and has not been independently verified By real estate brokers. Buyers and tenants should have experts of their choice inspect the property and verify all Information. Real Estate Brokers are not qualified to act as or select experts with respect t legal, tax environmental, building construction, soil drainage or other such matters.