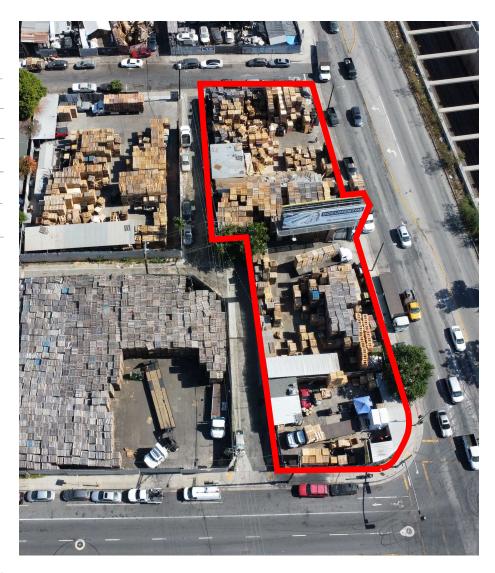

## PROPERTY **FEATURES**

| ADDRESS              | 12709 Alameda St., Compton                |
|----------------------|-------------------------------------------|
| APNs                 | 6154-029-028, 6154-029-029, 6154-029-030  |
| TOTAL LOT SIZE       | 20,363 SF Lot                             |
| YARD                 | Fenced, Sheet Metal, & Wrought Iron Gates |
| Current Use          | Pallet Storage & Sales                    |
| Zoning               | Unincorporated LA County M-1              |
| Cross Streets        | El Segundo Blvd & Alameda St              |
| Billboard Income (2) | \$10,396 (Annually)                       |