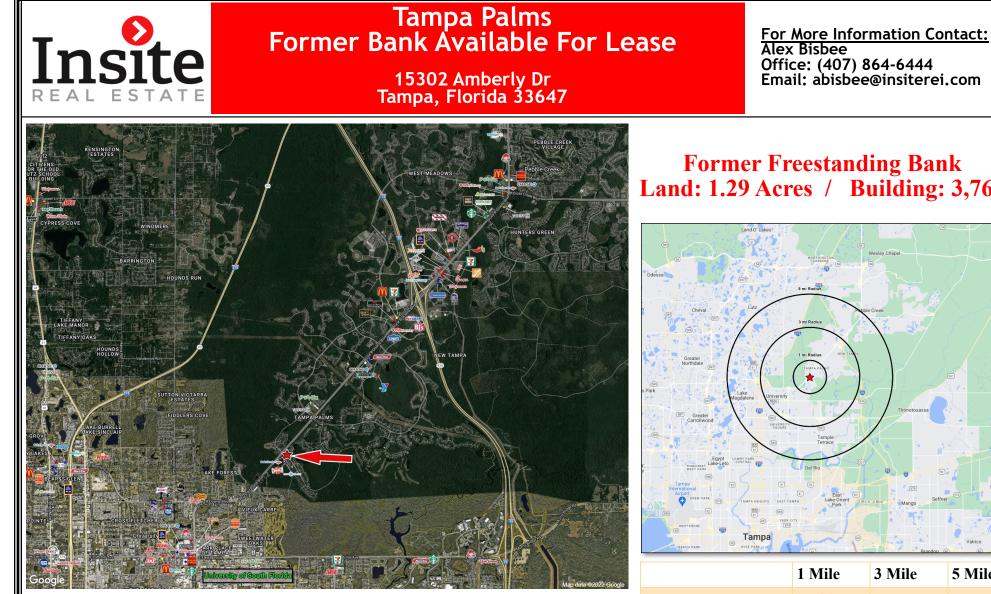

## **Property & Market Highlights:**

- 2nd Generation Bank Branch with (5) Drive Thru Lanes
- Located at the signalized intersection of Bruce B Downs Blvd & Amberly Dr
- Outparcel to 85,000 SF Office Bldg. (over 90% Occupied) •
- Convenient access to I-275 & I-75

## 15302 Amberly Dr Tampa, Florida 33647

For More Information Contact: Alex Bisbee Office: (407) 864-6444 Email: abisbee@insiterei.com

No warranty of any kind is made by Owner, Insite Real Estate, Inc., or its affiliates as to the accuracy or completeness of the information contained herein. All information is subject to change without notice.