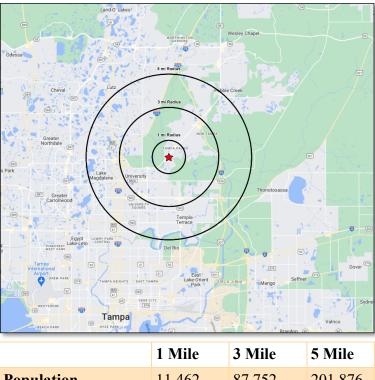

## Land: 1.29 Acres / Building: 3,762

|  | Population                | 11,462   | 87,752   | 201,876  |
|--|---------------------------|----------|----------|----------|
|  | Average HH Income         | \$75,011 | \$61,225 | \$67,442 |
|  | <b>Daytime Population</b> | 3,213    | 33,710   | 77,026   |