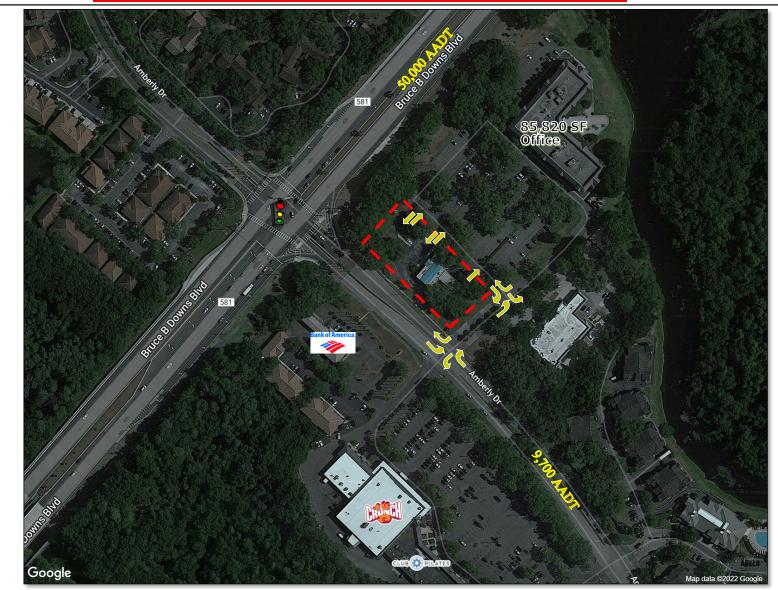

## **Property & Market Highlights:**

- 2nd Generation Bank Branch with (5) Drive Thru Lanes
- Located at the signalized intersection of Bruce B Downs Blvd & Amberly Dr
- Outparcel to 85,000 SF Office Bldg. (over 90% Occupied) •
- Convenient access to I-275 & I-75

Traffic Counts - Bruce B Downs Blvd - 50,000 AADT

No warranty of any kind is made by Owner, Insite Real Estate, Inc., or its affiliates as to the accuracy or completeness of the information contained herein. All information is subject to change without notice.