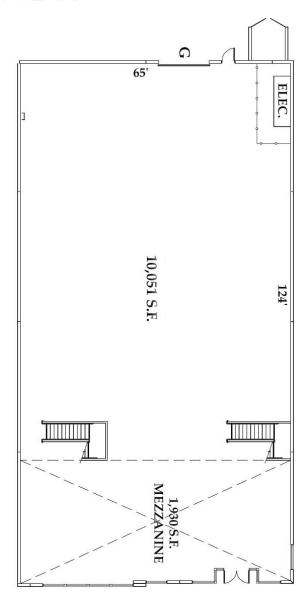

### FLOOR PLAN

### PROPERTY FEATURES

| Building Size:    | 10,051 SF                                                                                                                                                  |               |
|-------------------|------------------------------------------------------------------------------------------------------------------------------------------------------------|---------------|
| Sale Price:       | \$4,300,000                                                                                                                                                |               |
| HVAC:             | Fully Air Conditioned Building                                                                                                                             |               |
| Office Area:      | 3,860 SF (50% ground floor and 50% on mezzanine level)                                                                                                     |               |
| Clearance Height: |                                                                                                                                                            | 24'           |
| Loading:          | (1) 10' x 14' Ground Level Loading Door                                                                                                                    |               |
| Power:            | 400 Amps of 277/480 Volt; 3 Phase                                                                                                                          |               |
| Parking:          | 20 Striped Parking Stalls<br>Governed by Business Park CC&Rs                                                                                               |               |
| Fire Sprinklers:  |                                                                                                                                                            | .33/3,000 GPM |
| Zoning:           |                                                                                                                                                            | LA-M2         |
| Year Built:       |                                                                                                                                                            | 2005          |
| Location:         | Prime location proximate to I-5 and the 170<br>Freeway, and adjacent to the Burbank Airport<br>and all Major Entertainment Studios                         |               |
| Disclosure:       | Property carries a Burbank 91505 mailing address<br>but is physically located in the City of Los Angeles<br>for purposes of taxation and utilities (LADWP) |               |