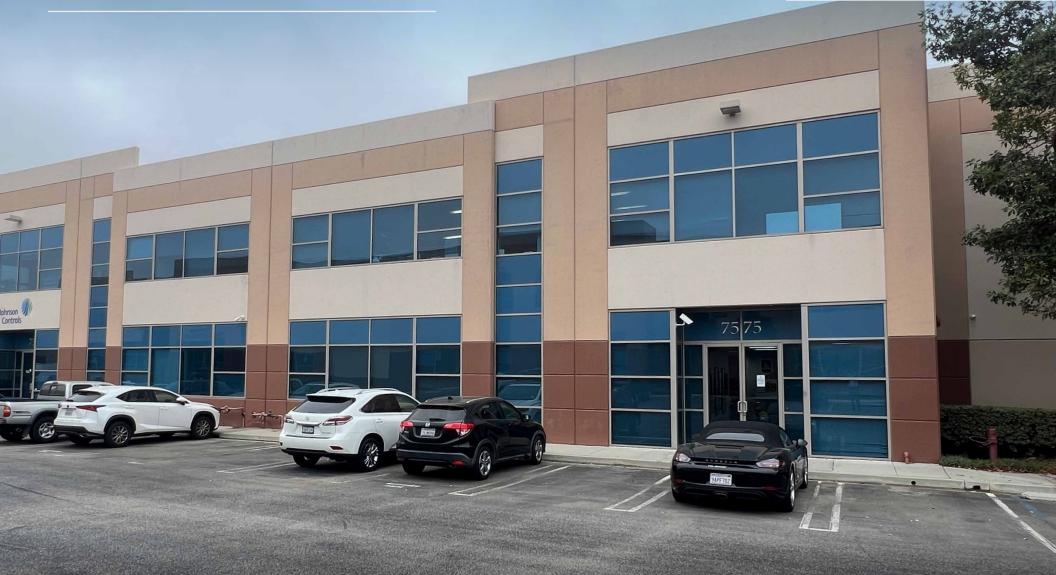

## 7575 N. SAN FERNANDO RD BURBANK, CA 91505

# FOR SALE 10,051 SF

#### SPACE DESCRIPTION

Located within the prestigious Burbank Airport Commerce Center, 7575 N. San Fernando Road is a fully air conditioned, concrete tilt up industrial building with 3,680 SF of designer office space. 50% of the office space (1,930 SF) is on the ground floor and the other 50% (1,930 SF) is on the mezzanine level. Built in 2005, the building offers 24' warehouse clearance height, 1 ground level loading door, 400 Amps of 277/480 volt 3-phase, 4 wire electrical service and 20 car parking. The warehouse is fully air conditioned and provides a .33/3,000 sprinkler calculation allowing for a multitude of industrial applications within LA-M2 zoning.