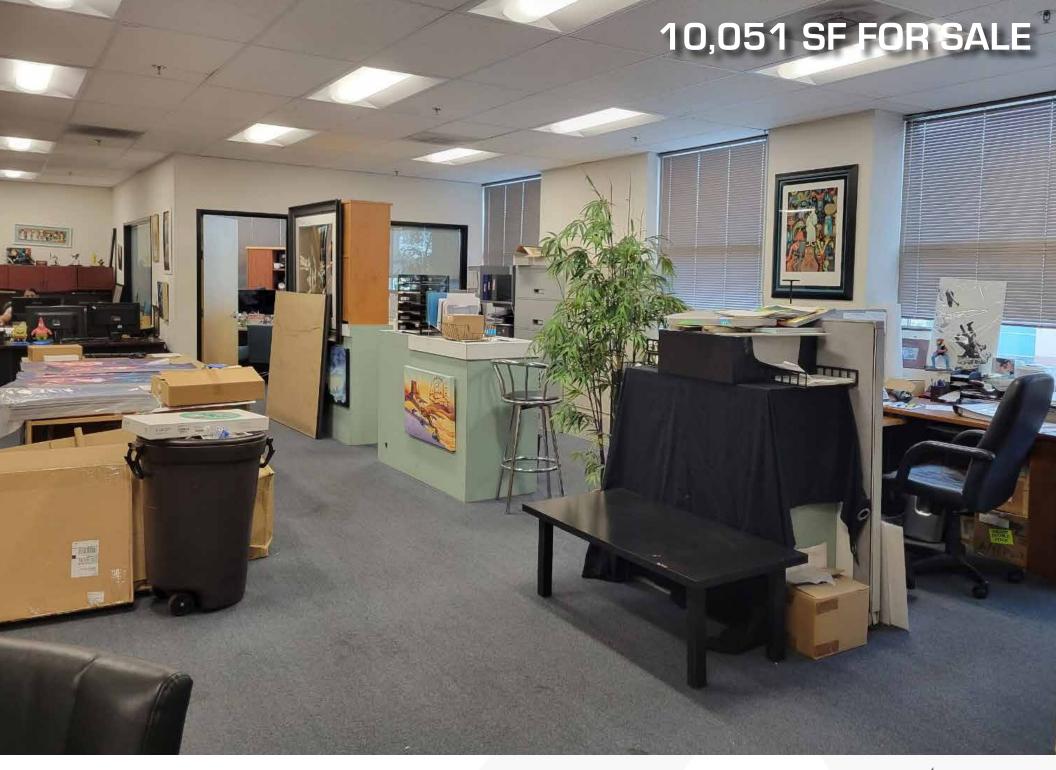

#### SPACE DESCRIPTION

Located within the prestigious Burbank Airport Commerce Center, 7575 N. San Fernando Road is a fully air conditioned, concrete tilt up industrial building with 3,680 SF of designer office space. 50% of the office space (1,930 SF) is on the ground floor and the other 50% (1,930 SF) is on the mezzanine level. Built in 2005, the building offers 24' warehouse clearance height, 1 ground level loading door, 400 Amps of 277/480 volt 3-phase, 4 wire electrical service and 20 car parking. The warehouse is fully air conditioned and provides a .33/3,000 sprinkler calculation allowing for a multitude of industrial applications within LA-M2 zoning.