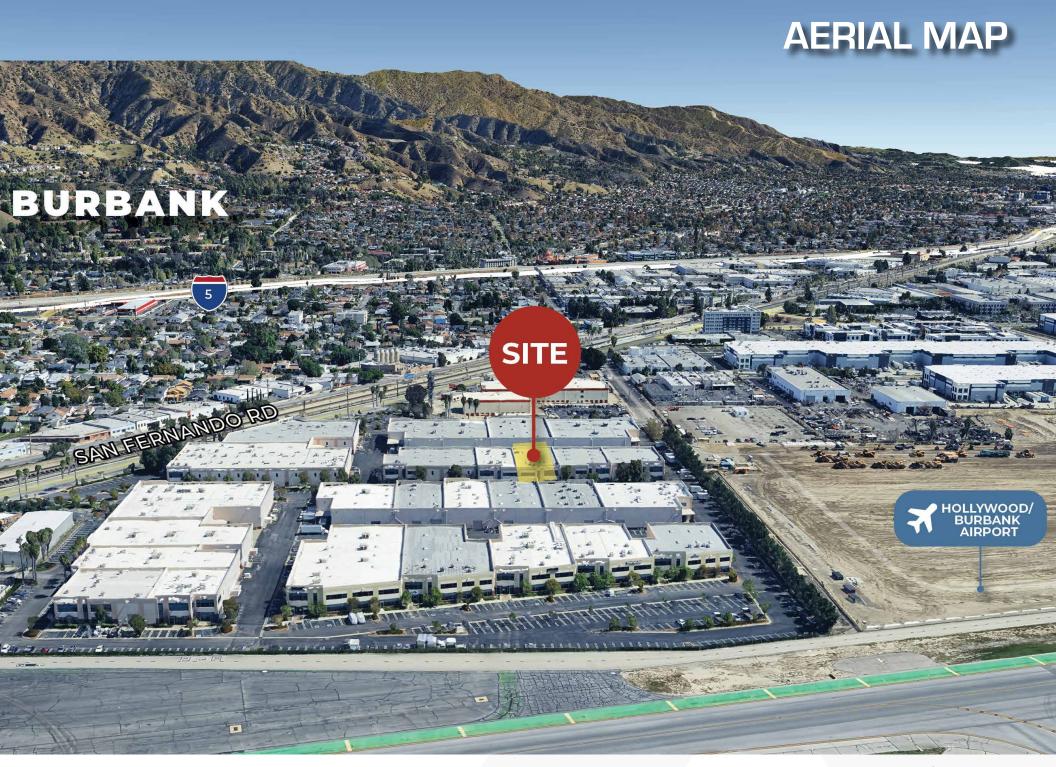

### LOCATION DESCRIPTION

7575 N. San Fernando Road is located adjacent to the Burbank Airport and all major entertainment studios. A host of restaurants and hotels are located within ¼ mile of the buildings. 7575 N. San Fernando Road is strategically located for general warehouse, distribution and entertainment users, offering immediate access to the 5, 134, 101, 170 and 118 Freeways. The building carries a City of Burbank mailing address but is physically located in Sun Valley (The City of Los Angeles).