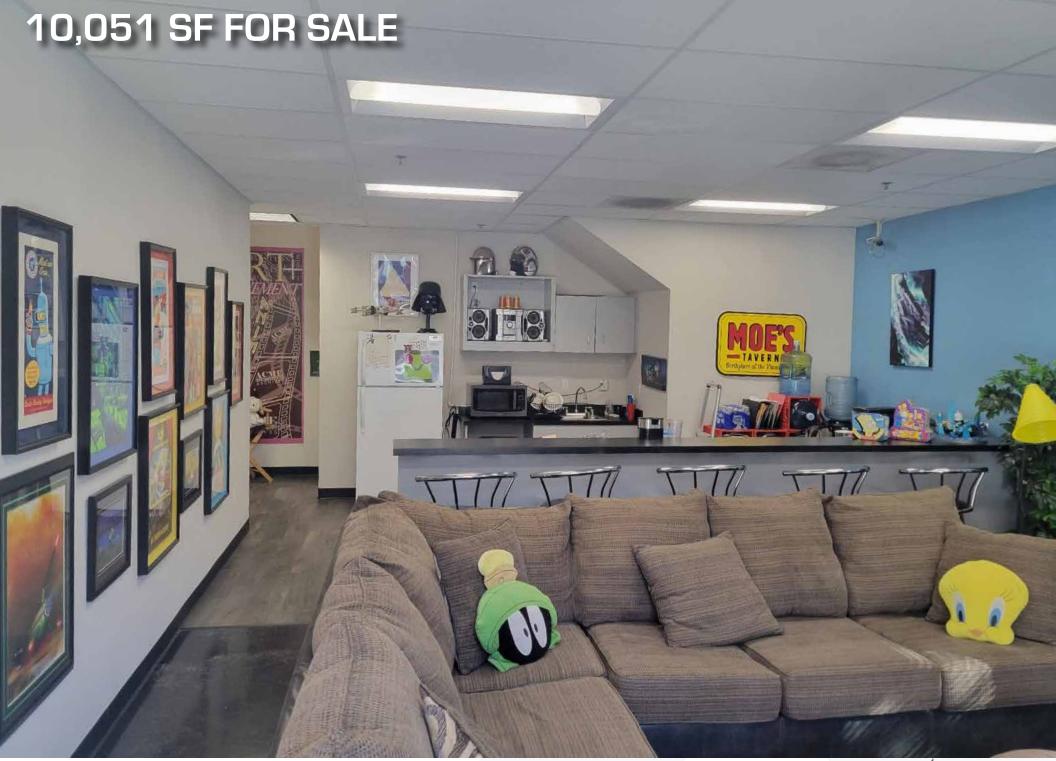

#### SPACE DESCRIPTION

Located within the prestigious Burbank Airport Commerce Center, 7575 N. San Fernando Road is a fully air conditioned, concrete tilt up industrial building with 3,680 SF of designer office space. 50% of the office space (1,930 SF) is on the ground floor and the other 50% (1,930 SF) is on the mezzanine level. Built in 2005, the building offers 24' warehouse clearance height, 1 ground level loading door, 400 Amps of 277/480 volt 3-phase, 4 wire electrical service and 20 car parking. The warehouse is fully air conditioned and provides a .33/3,000 sprinkler calculation allowing for a multitude of industrial applications within LA-M2 zoning.