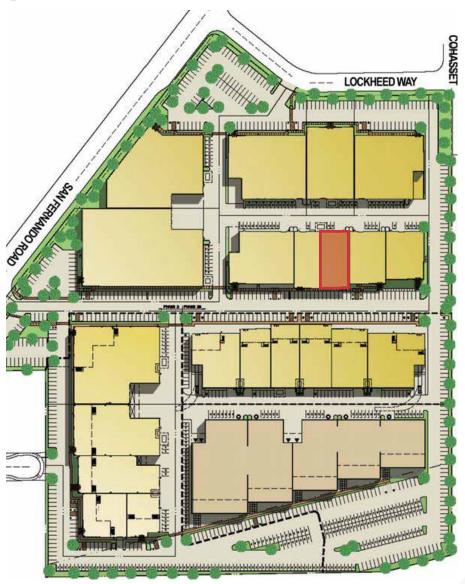

| LA-M2         |
| Year Built:       |                                                                                                                                                            | 2005          |
| Location:         | Prime location proximate to I-5 and the 170<br>Freeway, and adjacent to the Burbank Airport<br>and all Major Entertainment Studios                         |               |
| Disclosure:       | Property carries a Burbank 91505 mailing address<br>but is physically located in the City of Los Angeles<br>for purposes of taxation and utilities (LADWP) |               |



### 7575 N. SAN FERNANDO ROAD BURBANK, CA 91505

#### SITE PLAN



#### SPACE DESCRIPTION

Located within the prestigious Burbank Airport Commerce Center, 7575 N. San Fernando Road is a fully air conditioned, concrete tilt up industrial building with 3,680 SF of designer office space. 50% of the office space (1,930 SF) is on the ground floor and the other 50% (1,930 SF) is on the mezzanine level. Built in 2005, the building offers 24' warehouse clearance height, 1 ground level loading door, 400 Amps of 277/480 volt 3-phase, 4 wire electrical service and 20 car parking. The warehouse is fully air conditioned and provides a .33/3,000 sprinkler calculation allowing for a multitude of industrial applications within LA-M2 zoning.

### LOCATION DESCRIPTION

7575 N. San Fernando Road is located adjacent to the Burbank Airport and all major entertainment studio