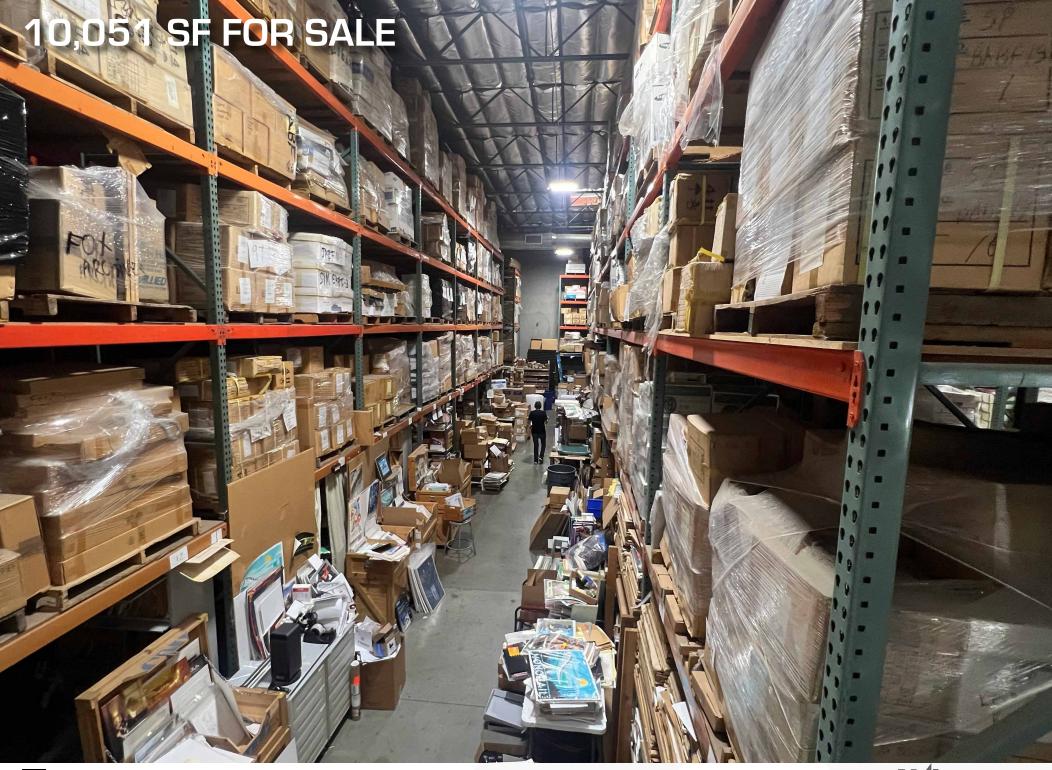

#### SPACE DESCRIPTION

Located within the prestigious Burbank Airport Commerce Center, 7575 N. San Fernando Road is a fully air conditioned, concrete tilt up industrial building with 3,680 SF of designer office space. 50% of the office space (1,930 SF) is on the ground floor and the other 50% (1,930 SF) is on the mezzanine level. Built in 2005, the building offers 24' warehouse clearance height, 1 ground level loading door, 400 Amps of 277/480 volt 3-phase, 4 wire electrical service and 20 car parking. The warehouse is fully air conditioned and provides a .33/3,000 sprinkler calculation allowing for a multitude of industrial applications within LA-M2 zoning.