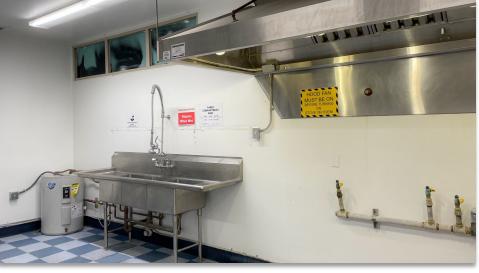

#### **PROPERTY FEATURES**

- Approx. 18,719 SF freestanding building with abundant parking
- Single-tenant occupancy
- Available for short or long term leasing
- Polished concrete floors and exposed ceilings
- Multi-levels with elevator or stair accessibility
- Permitted commercial kitchen with sinks, exhaust fan and hood
- Possible roof deck
- Basement 1,417sf | Ground Floor 7,664sf | 2nd Floor 9,638sf