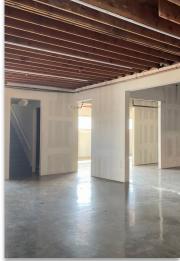

#### **PROPERTY FEATURES**

- Approx. 18,719 SF freestanding building with abundant parking
- Single-tenant occupancy
- Available for short or long term leasing
- Polished concrete floors and exposed ceilings
- Multi-levels with elevator or stair accessibility
- Permitted commercial kitchen with sinks, exhaust fan and hood
- Possible roof deck
- Basement 1,417sf | Ground Floor 7,664sf | 2nd Floor 9,638sf