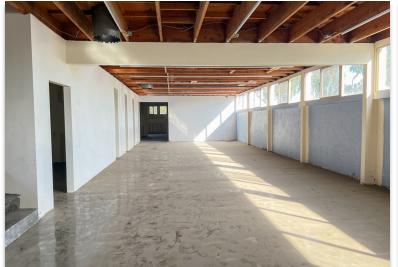

#### **PROPERTY FEATURES**

- Approx. 18,719 SF freestanding building with abundant parking
- Single-tenant occupancy
- Available for short or long term leasing
- Polished concrete floors and exposed ceilings
- Multi-levels with elevator or stair accessibility
- Permitted commercial kitchen with sinks, exhaust fan and hood
- Possible roof deck
- Basement 1,417sf | Ground Floor 7,664sf | 2nd Floor 9,638sf