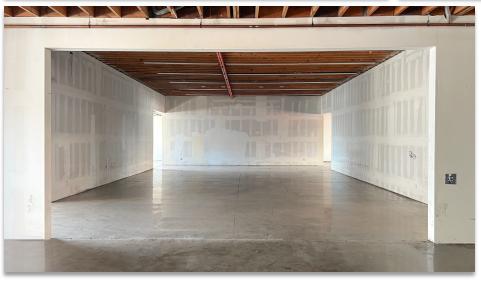

#### **PROPERTY FEATURES**

- Approx. 18,719 SF freestanding building with abundant parking
- Single-tenant occupancy
- Available for short or long term leasing
- Polished concrete floors and exposed ceilings
- Multi-levels with elevator or stair accessibility
- Permitted commercial kitchen with sinks, exhaust fan and hood
- Possible roof deck
- Basement 1,417sf | Ground Floor 7,664sf | 2nd Floor 9,638sf