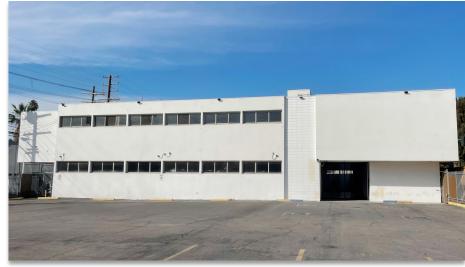

#### **PROPERTY FEATURES**

- Approx. 18,719 SF freestanding building with abundant parking
- Single-tenant occupancy
- Available for short or long term leasing
- Polished concrete floors and exposed ceilings
- Multi-levels with elevator or stair accessibility
- Permitted commercial kitchen with sinks, exhaust fan and hood
- Possible roof deck
- Basement 1,417sf | Ground Floor 7,664sf | 2nd Floor 9,638sf