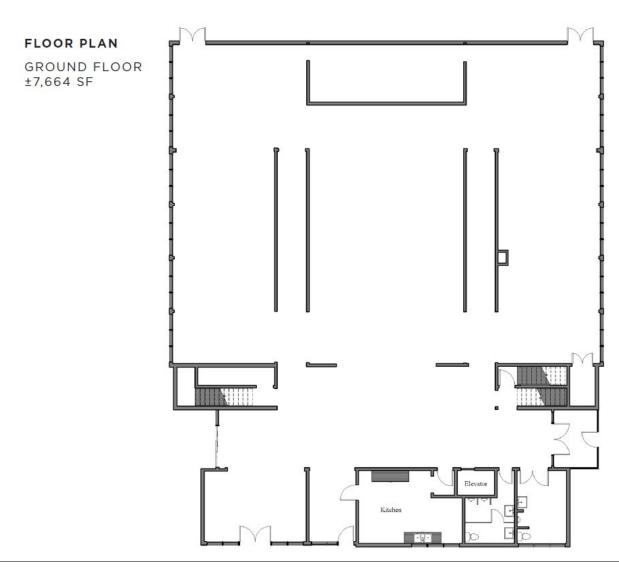

#### **PROPERTY FEATURES**

- Approx. 18,719 SF freestanding building with abundant parking
- Single-tenant occupancy
- Available for short or long term leasing
- Polished concrete floors and exposed ceilings
- Multi-levels with elevator or stair accessibility
- Permitted commercial kitchen with sinks, exhaust fan and hood
- Possible roof deck
- Basement 1,417sf | Ground Floor 7,664sf | 2nd Floor 9,638sf