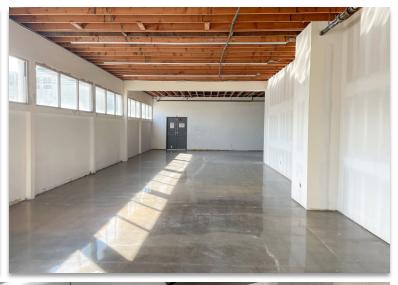

#### **PROPERTY FEATURES**

- Approx. 18,719 SF freestanding building with abundant parking
- Single-tenant occupancy
- Available for short or long term leasing
- Polished concrete floors and exposed ceilings
- Multi-levels with elevator or stair accessibility
- Permitted commercial kitchen with sinks, exhaust fan and hood
- Possible roof deck
- Basement 1,417sf | Ground Floor 7,664sf | 2nd Floor 9,638sf