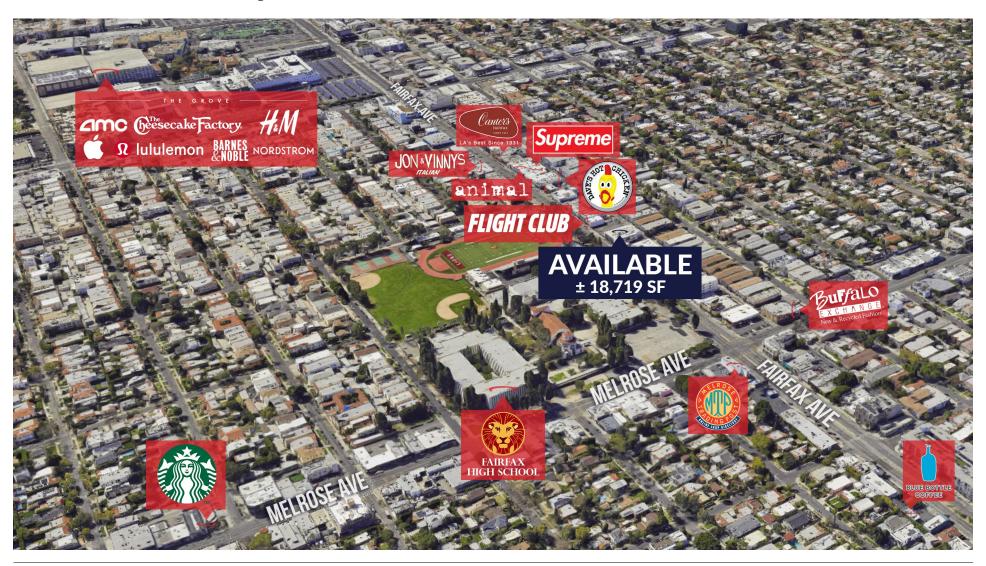

#### **AREA AMENITIES**

- One block from the intersection of Melrose and Fairfax
- Extremely high pedestrian traffic
- Walking distance to famous film studios and destination shopping such as Supreme, Flightclub LA, Melrose Trading Post and the Grove
- Nearby popular dining includes Jon & Vinny's, Canters Deli, and Dave's Hot Chicken