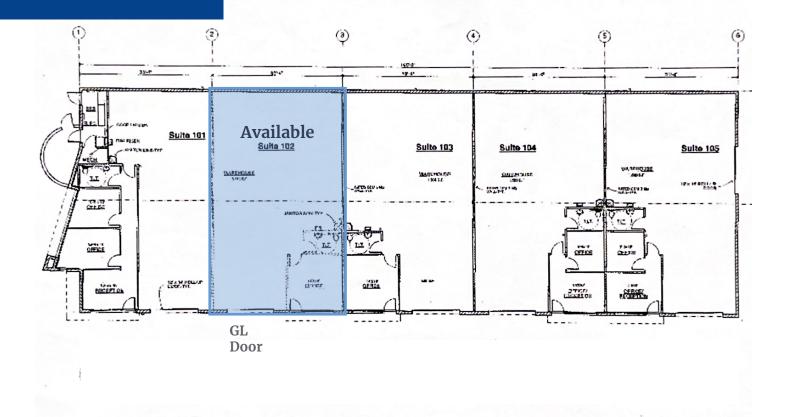

## Industrial condo available in Mesa, AZ

- > Suite #102
- > ±1,972 SF industrial condo
- > ±450 SF office, breakroom, and restroom
- > 16' clear height
- > One (1) 14'x12' grade-level door (auto)
- > Year built: 2006
- > Gated parking with three (3) assigned parking spaces
- > Evaporative cooling and sprinklers
- > 225 amp, 120/208V, 3 phase power
- > M-1 zoning, City of Mesa
- > Association dues: \$500 /month