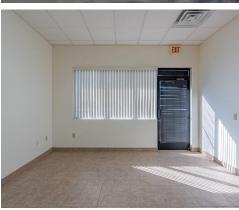

## Industrial condo available in Mesa, AZ

- > Suite #102
- > ±1,972 SF industrial condo
- > ±450 SF office, breakroom, and restroom
- > 16' clear height
- > One (1) 14'x12' grade-level door (auto)
- > Year built: 2006
- > Gated parking with three (3) assigned parking spaces
- > Evaporative cooling and sprinklers
- > 225 amp, 120/208V, 3 phase power
- > M-1 zoning, City of Mesa
- > Association dues: \$500 /month