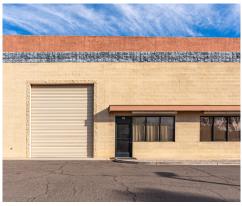

## Industrial condo available in Mesa, AZ

- > Suite #102
- > ±1,972 SF industrial condo
- > ±450 SF office, breakroom, and restroom
- > 16' clear height
- > One (1) 14'x12' grade-level door (auto)
- > Year built: 2006
- > Gated parking with three (3) assigned parking spaces
- > Evaporative cooling and sprinklers
- > 225 amp, 120/208V, 3 phase power
- > M-1 zoning, City of Mesa
- > Association dues: \$500 /month