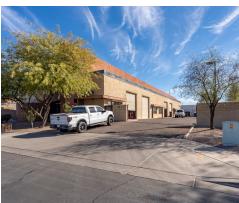

## Industrial condo available in Mesa, AZ

- > Suite #102
- > ±1,972 SF industrial condo
- > ±450 SF office, breakroom, and restroom
- > 16' clear height
- > One (1) 14'x12' grade-level door (auto)
- > Year built: 2006
- > Gated parking with three (3) assigned parking spaces
- > Evaporative cooling and sprinklers
- > 225 amp, 120/208V, 3 phase power
- > M-1 zoning, City of Mesa
- > Association dues: \$500 /month