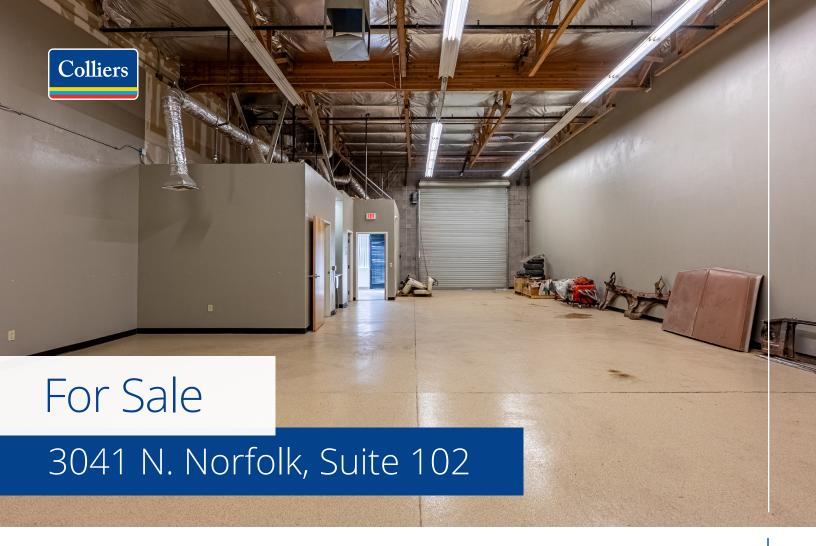

## Industrial condo available in Mesa, AZ

- > Suite #102
- > ±1,972 SF industrial condo
- > ±450 SF office, breakroom, and restroom
- > 16' clear height
- > One (1) 14'x12' grade-level door (auto)
- > Year built: 2006
- > Gated parking with three (3) assigned parking spaces
- > Evaporative cooling and sprinklers
- > 225 amp, 120/208V, 3 phase power
- > M-1 zoning, City of Mesa
- > Association dues: \$500 /month