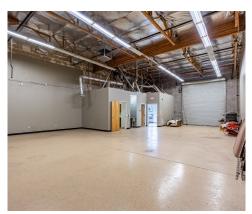

## Industrial condo available in Mesa, AZ

- > Suite #102
- > ±1,972 SF industrial condo
- > ±450 SF office, breakroom, and restroom
- > 16' clear height
- > One (1) 14'x12' grade-level door (auto)
- > Year built: 2006
- > Gated parking with three (3) assigned parking spaces
- > Evaporative cooling and sprinklers
- > 225 amp, 120/208V, 3 phase power
- > M-1 zoning, City of Mesa
- > Association dues: \$500 /month